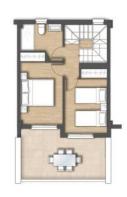

## **DESCRIPTION**

NEW BUILD WONDERFUL TOWNHOUSE IN TORREVIEJA - with private pool and garden, only 5 minutes from the beach! This 104m2 townhouse consists of 3 bedrooms, 2 bathrooms, open plan kitchen with living room, fitted wardrobes, 15m2 terrace, 28m2 private solarium with BBQ area, 42m2 garden with a private pool and communal parking space. These lovely residential has only 5 beautiful properties all of which are built with top quality materials and finishes. Its in an incredible location only 5 minutes from the sea, close to the main shopping and leisure areas of Torrevieja, as well as its golf courses, makes it a unique

#### SUPERFICIES ÚTILES

Hall
Estar-Comedor-Cocina
Pass Planta Baja
Dormstorio1
Baño 1
Pass Planta Primera
Dormstorio 2
Dormstorio 3
Baño 2
Torredo
Jardin
Terraza
Solárium
TOTAL 2,06m² 26,15m² 2,87m² 9,98m² 5,34m² 1,92m² 11,14m² 9,96m² 4,97m² 12,40m² 15,00m² 28,08m² TOTAL 75,63m²

TOTAL SUP. TERRAZAS 85,08m² TOTALSUP.CONSTRUIDA 104,61m²

### CARACTERÍSTICAS

CARACTERISTICA

N° Habitaciones 3

N° Bañoss 2

Piscina Independiente: 4,3x3m²

Parking Pitvado Si

Comunidad NO

Terraza Plantai 1° 15m²

Solarium 28,08m²

Jardin 42m²

Placas solares: 1,20 KW/Vivienda

"OUR EXPERIENCE IS YOUR GUARANTEE"