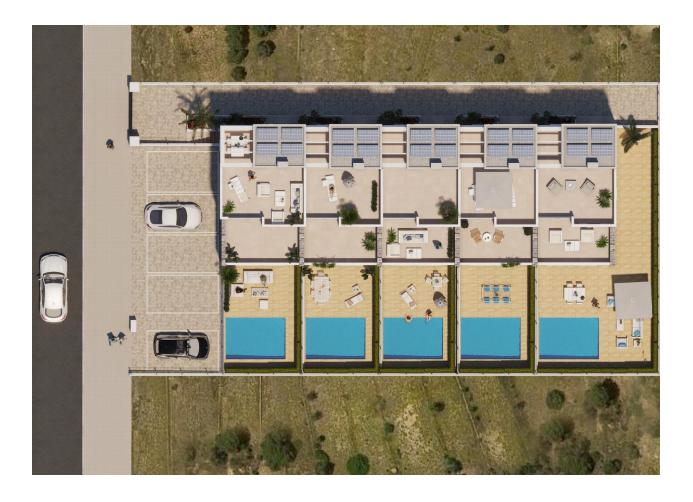

## **DESCRIPTION**

NEW BUILD WONDERFUL TOWNHOUSE IN TORREVIEJA - with private pool and garden, only 5 minutes from the beach! This 104m2 townhouse consists of 3 bedrooms, 2 bathrooms, open plan kitchen with living room, fitted wardrobes, 15m2 terrace, 28m2 private solarium with BBQ area, 42m2 garden with a private pool and communal parking space. These lovely residential has only 5 beautiful properties all of which are built with top quality materials and finishes. Its in an incredible location only 5 minutes from the sea, close to the main shopping and leisure areas of Torrevieja, as well as its golf courses, makes it a unique

### CARACTERÍSTICAS

CARACTERISTICA

N° Habitaciones 3

N° Bañoss 2

Piscina Independiente: 4,3x3m²

Parking Pitvado Si

Comunidad NO

Terraza Plantai 1° 15m²

Solarium 28,08m²

Jardin 42m²

Placas solares: 1,20 KW/Vivienda

"OUR EXPERIENCE IS YOUR GUARANTEE"