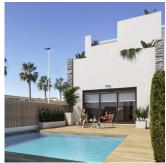

## **DESCRIPTION**

NEW BUILD WONDERFUL TOWNHOUSE IN TORREVIEJA - with private pool and garden, only 5 minutes from the beach! This 104m2 townhouse consists of 3 bedrooms, 2 bathrooms, open plan kitchen with living room, fitted wardrobes, 15m2 terrace, 28m2 private solarium with BBQ area, 42m2 garden with a private pool and communal parking space. These lovely residential has only 5 beautiful properties all of which are built with top quality materials and finishes. Its in an incredible location only 5 minutes from the sea, close to the main shopping and leisure areas of Torrevieja, as well as its golf courses, makes it a unique

### CARACTERÍSTICAS

CARACTERISTICA

N° Habitaciones 3

N° Bañoss 2

Piscina Independiente: 4,3x3m²

Parking Pitvado Si

Comunidad NO

Terraza Plantai 1° 15m²