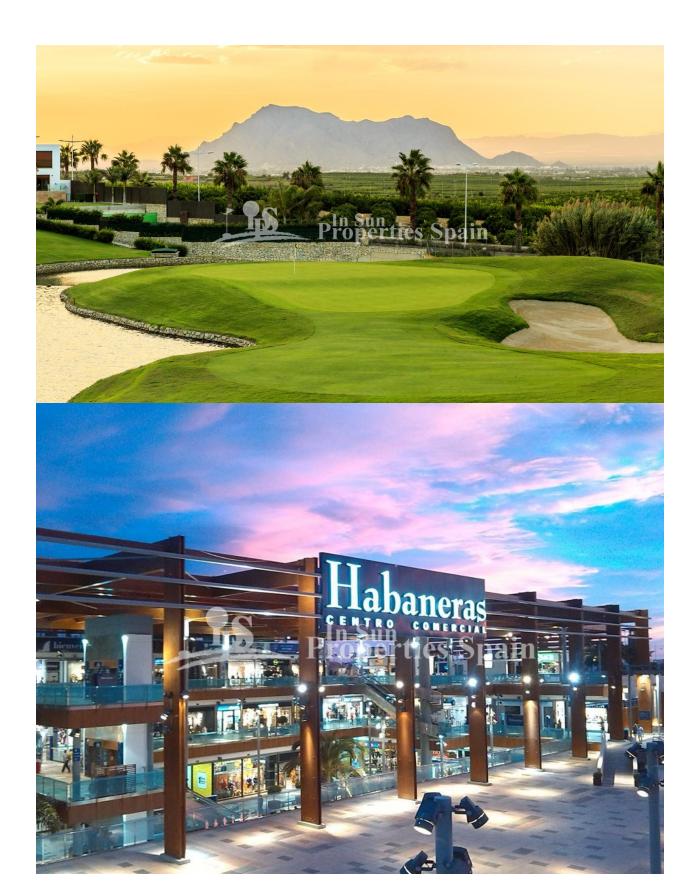

and exclusive place to live. Torrevieja is a Spanish town in the province of Alicante, on the Costa Blanca with 300 days of sunshine a year and an average temperature of 20°C. It is known for its superb promenade, restaurants, weekly Friday market, Habaneras shopping centre and its wide range of cultural and leisure activities all year round. Only 15 minutes drive is "La Zenia Boulevard" the largest shopping centre in the Alicante region, in addition to the original established Golf courses on the Orihuela Costa Villamartin, Las Ramblas, Real Campoamor and Las Colinas, Torrevieja area is now also well served with excellent courses such as La Finca, La Marquesa, and Vistabella offering different golf experiences with a variety of sea and mountain views. Alicante Airport is 45 minutes / 45kms drive away and Murcia (Corvera) is 55 mins / 68km.