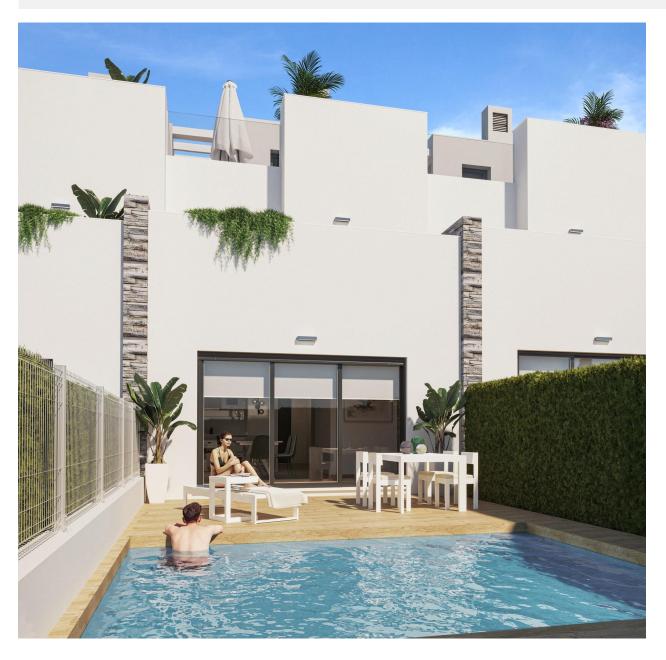

## **DESCRIPTION**

NEW BUILD WONDERFUL TOWNHOUSE IN TORREVIEJA - with private pool and garden, only 5 minutes from the beach! This 104m2 townhouse consists of 3 bedrooms, 2 bathrooms, open plan kitchen with living room, fitted wardrobes, 15m2 terrace, 28m2 private solarium with BBQ area, 42m2 garden with a private pool and communal parking space. These lovely residential has only 5 beautiful properties all of which are built with top quality materials and finishes. Its in an incredible location only 5 minutes from the sea, close to the main shopping and leisure areas of Torrevieja, as well as its golf courses, makes it a unique

### CARACTERÍSTICAS

CARACTERISTICA

N° Habitaciones 3

N° Bañoss 2

Piscina Independiente: 4,3x3m²

Parking Pitvado Si

Comunidad NO

Terraza Plantai 1° 15m²

Solarium 28,08m²

Jardin 42m²

Placas solares: 1,20 KW/Vivienda

"OUR EXPERIENCE IS YOUR GUARANTEE"