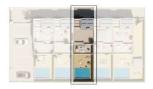

## **DESCRIPTION**

NEW BUILD WONDERFUL TOWNHOUSE IN TORREVIEJA - with private pool and garden, only 5 minutes from the beach! This 104m2 townhouse consists of 3 bedrooms, 2 bathrooms, open plan kitchen with living room, fitted wardrobes, 15m2 terrace, 28m2 private solarium with BBQ area, 42m2 garden with a private pool and communal parking space. These lovely residential has only 5 beautiful properties all of which are built with top quality materials and finishes. Its in an incredible location only 5 minutes from the sea, close to the main shopping and leisure areas of Torrevieja, as well as its golf courses, makes it a unique

#### SUPERFICIES ÚTILES

Hall
Estar-Comedor-Cocina
Pass Planta Baja
Dormstorio1
Baño 1
Pass Planta Primera
Dormstorio 2
Dormstorio 3
Baño 2
Torredo
Jardin
Terraza
Solárium
TOTAL 2,06m² 26,15m² 2,87m² 9,98m² 5,34m² 1,92m² 11,14m² 9,96m² 4,97m² 12,40m² 15,00m² 28,08m² TOTAL 75,63m²

TOTAL SUP. TERRAZAS 85,08m² TOTALSUP.CONSTRUIDA 104,61m²

### CARACTERÍSTICAS

CARACTERISTICA

N° Habitaciones 3

N° Bañoss 2

Piscina Independiente: 4,3x3m²

Parking Pitvado Si

Comunidad NO

Terraza Plantai 1° 15m²

Solarium 28,08m²

Jardin 42m²

Placas solares: 1,20 KW/Vivienda

"OUR EXPERIENCE IS YOUR GUARANTEE"