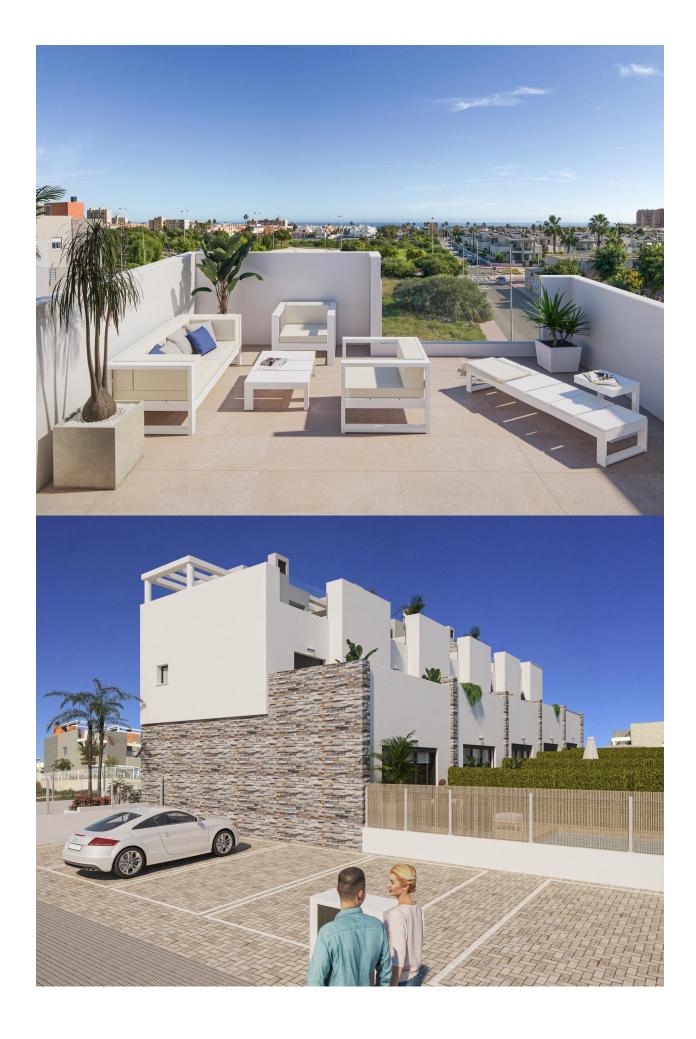

## **DESCRIPTION**

NEW BUILD WONDERFUL TOWNHOUSE IN TORREVIEJA - with private pool and garden, only 5 minutes from the beach! This 104m2 townhouse consists of 3 bedrooms, 2 bathrooms, open plan kitchen with living room, fitted wardrobes, 15m2 terrace, 28m2 private solarium with BBQ area, 42m2 garden with a private pool and communal parking space. These lovely residential has only 5 beautiful properties all of which are built with top quality materials and finishes. Its in an incredible location only 5 minutes from the sea, close to the main shopping and leisure areas of Torrevieja, as well as its golf courses, makes it a unique

and exclusive place to live. Torrevieja is a Spanish town in the province of Alicante, on the Costa Blanca with 300 days of sunshine a year and an average temperature of 20°C. It is known for its superb promenade, restaurants, weekly Friday market, Habaneras shopping centre and its wide range of cultural and leisure activities all year round. Only 15 minutes drive is "La Zenia Boulevard" the largest shopping centre in the Alicante region, in addition to the original established Golf courses on the Orihuela Costa Villamartin, Las Ramblas, Real Campoamor and Las Colinas, Torrevieja area is now also well served with excellent courses such as La Finca, La Marquesa, and Vistabella offering different golf experiences with a variety of sea and mountain views. Alicante Airport is 45 minutes / 45kms drive away and Murcia (Corvera) is 55 mins / 68km.