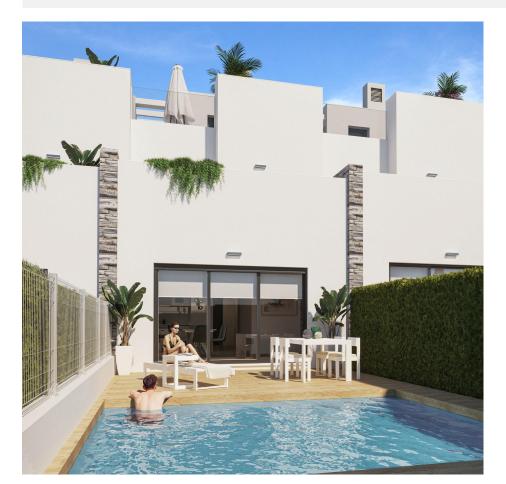

## **DESCRIPTION**

NEW BUILD WONDERFUL TOWNHOUSE IN TORREVIEJA - with private pool and garden, only 5 minutes from the beach! This 104m2 townhouse consists of 3 bedrooms, 2 bathrooms, open plan kitchen with living room, fitted wardrobes, 15m2 terrace, 28m2 private solarium with BBQ area, 42m2 garden with a private pool and communal parking space. These lovely residential has only 5 beautiful properties all of which are built with top quality materials and finishes. Its in an incredible location only 5 minutes from the sea, close to the main shopping and leisure areas of Torrevieja, as well as its golf courses, makes it a unique

### CARACTERÍSTICAS

CARACTERISTICA

N° Habitaciones 3

N° Bañoss 2

Piscina Independiente: 4,3x3m²

Parking Pitvado Si

Comunidad NO

Terraza Plantai 1° 15m²

Solarium 28,08m²

Jardin 42m²

Placas solares: 1,20 KW/Vivienda

"OUR EXPERIENCE IS YOUR GUARANTEE"