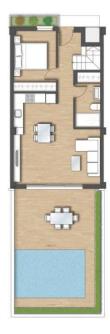

## **DESCRIPTION**

NEW BUILD WONDERFUL TOWNHOUSE IN TORREVIEJA - with private pool and garden, only 5 minutes from the beach! This 104m2 townhouse consists of 3 bedrooms, 2 bathrooms, open plan kitchen with living room, fitted wardrobes, 15m2 terrace, 28m2 private solarium with BBQ area, 42m2 garden with a private pool and communal parking space. These lovely residential has only 5 beautiful properties all of which are built with top quality materials and finishes. Its in an incredible location only 5 minutes from the sea, close to the main shopping and leisure areas of Torrevieja, as well as its golf courses, makes it a unique

#### SUPERFICIES ÚTILES

Hall
Estar-Comedor-Cocina
Pass Planta Baja
Dormstorio1
Baño 1
Pass Planta Primera
Dormstorio 2
Dormstorio 3
Baño 2
Torredo
Jardin
Terraza
Solárium
TOTAL 2,06m² 26,15m² 2,87m² 9,98m² 5,34m² 1,92m² 11,14m² 9,96m² 4,97m² 12,40m² 15,00m² 28,08m² TOTAL 75,63m²

TOTAL SUP. TERRAZAS 85,08m² TOTALSUP.CONSTRUIDA 104,61m²

### CARACTERÍSTICAS

CARACTERISTICA

N° Habitaciones 3

N° Bañoss 2

Piscina Independiente: 4,3x3m²

Parking Pitvado Si

Comunidad NO

Terraza Plantai 1° 15m²

Solarium 28,08m²

Jardin 42m²

Placas solares: 1,20 KW/Vivienda

"OUR EXPERIENCE IS YOUR GUARANTEE"