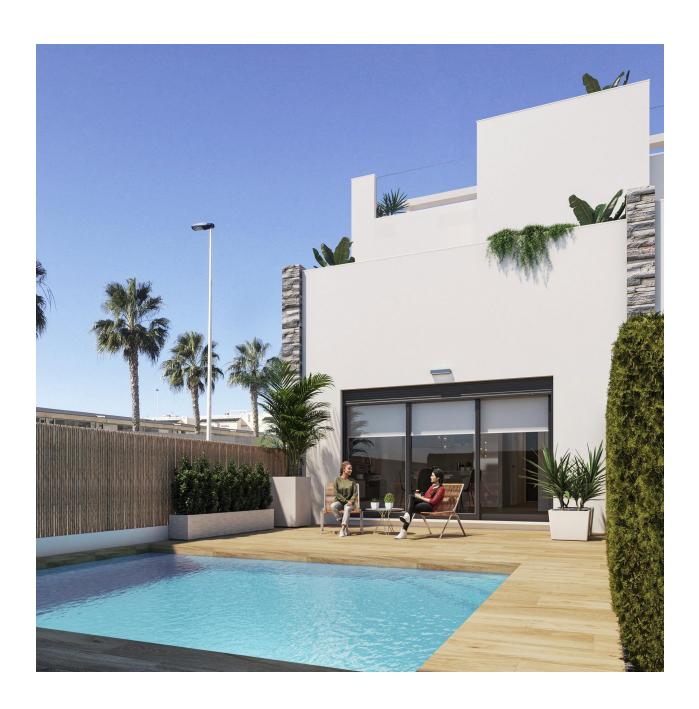

## **DESCRIPTION**

NEW BUILD WONDERFUL TOWNHOUSE IN TORREVIEJA - with private pool and garden, only 5 minutes from the beach! This 104m2 townhouse consists of 3 bedrooms, 2 bathrooms, open plan kitchen with living room, fitted wardrobes, 15m2 terrace, 28m2 private solarium with BBQ area, 42m2 garden with a private pool and communal parking space. These lovely residential has only 5 beautiful properties all of which are built with top quality materials and finishes. Its in an incredible location only 5 minutes from the sea, close to the main shopping and leisure areas of Torrevieja, as well as its golf courses, makes it a unique

### CARACTERÍSTICAS

CARACTERISTICA

N° Habitaciones 3

N° Bañoss 2

Piscina Independiente: 4,3x3m²

Parking Pitvado Si

Comunidad NO

Terraza Plantai 1° 15m²

Solarium 28,08m²

Jardin 42m²

Placas solares: 1,20 KW/Vivienda

"OUR EXPERIENCE IS YOUR GUARANTEE"