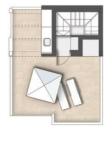

## **DESCRIPTION**

NEW BUILD WONDERFUL TOWNHOUSE IN TORREVIEJA - with private pool and garden, only 5 minutes from the beach! This 104m2 townhouse consists of 3 bedrooms, 2 bathrooms, open plan kitchen with living room, fitted wardrobes, 15m2 terrace, 28m2 private solarium with BBQ area, 42m2 garden with a private pool and communal parking space. These lovely residential has only 5 beautiful properties all of which are built with top quality materials and finishes. Its in an incredible location only 5 minutes from the sea, close to the main shopping and leisure areas of Torrevieja, as well as its golf courses, makes it a unique

#### SUPERFICIES ÚTILES

Hall
Estar-Comedor-Cocina
Pass Planta Baja
Dormstorio1
Baño 1
Pass Planta Primera
Dormstorio 2
Dormstorio 3
Baño 2
Torredo
Jardin
Terraza
Solárium
TOTAL 2,06m² 26,15m² 2,87m² 9,98m² 5,34m² 1,92m² 11,14m² 9,96m² 4,97m² 12,40m² 15,00m² 28,08m² TOTAL 75,63m²

TOTAL SUP. TERRAZAS 85,08m² TOTALSUP.CONSTRUIDA 104,61m²

### CARACTERÍSTICAS

CARACTERISTICA

N° Habitaciones 3

N° Bañoss 2

Piscina Independiente: 4,3x3m²

Parking Pitvado Si

Comunidad NO

Terraza Plantai 1° 15m²

Solarium 28,08m²

Jardin 42m²

Placas solares: 1,20 KW/Vivienda

"OUR EXPERIENCE IS YOUR GUARANTEE"