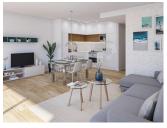

## **DESCRIPTION**

NEW BUILD WONDERFUL TOWNHOUSE IN TORREVIEJA - with private pool and garden, only 5 minutes from the beach! This 104m2 townhouse consists of 3 bedrooms, 2 bathrooms, open plan kitchen with living room, fitted wardrobes, 15m2 terrace, 28m2 private solarium with BBQ area, 42m2 garden with a private pool and communal parking space. These lovely residential has only 5 beautiful properties all of which are built with top quality materials and finishes. Its in an incredible location only 5 minutes from the sea, close to the main shopping and leisure areas of Torrevieja, as well as its golf courses, makes it a unique

#### SUPERFICIES ÚTILES

Hall
Estar-Comedor-Cocina
Pass Planta Baja
Dormstorio1
Baño 1
Pass Planta Primera
Dormstorio 2
Dormstorio 3
Baño 2
Torredo
Jardin
Terraza
Solárium
TOTAL 2,06m² 26,15m² 2,87m² 9,98m² 5,34m² 1,92m² 11,14m² 9,96m² 4,97m² 12,40m² 15,00m² 28,08m² TOTAL 75,63m²