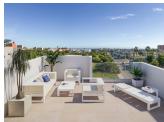

## **DESCRIPTION**

NEW BUILD WONDERFUL TOWNHOUSE IN TORREVIEJA - with private pool and garden, only 5 minutes from the beach! This 104m2 townhouse consists of 3 bedrooms, 2 bathrooms, open plan kitchen with living room, fitted wardrobes, 15m2 terrace, 28m2 private solarium with BBQ area, 42m2 garden with a private pool and communal parking space. These lovely residential has only 5 beautiful properties all of which are built with top quality materials and finishes. Its in an incredible location only 5 minutes from the sea, close to the main shopping and leisure areas of Torrevieja, as well as its golf courses, makes it a unique

Solarium 28,08m²

Jardin 42m²

Placas solares: 1,20 KW/Vivienda

"OUR EXPERIENCE IS YOUR GUARANTEE"