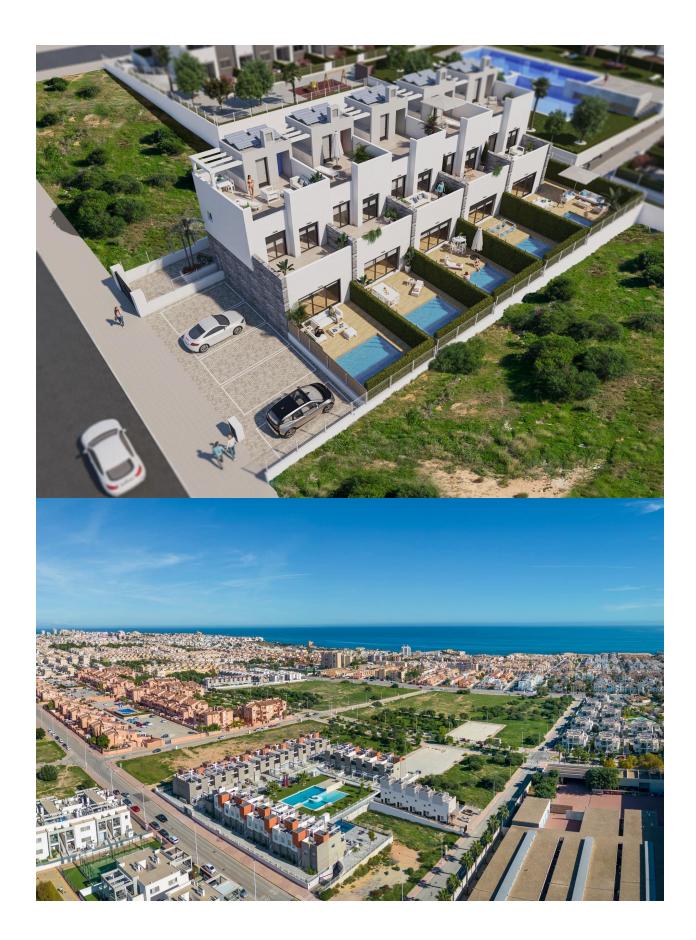

## **DESCRIPTION**

NEW BUILD WONDERFUL TOWNHOUSE IN TORREVIEJA - with private pool and garden, only 5 minutes from the beach! This 104m2 townhouse consists of 3 bedrooms, 2 bathrooms, open plan kitchen with living room, fitted wardrobes, 15m2 terrace, 28m2 private solarium with BBQ area, 42m2 garden with a private pool and communal parking space. These lovely residential has only 5 beautiful properties all of which are built with top quality materials and finishes. Its in an incredible location only 5 minutes from the sea, close to the main shopping and leisure areas of Torrevieja, as well as its golf courses, makes it a unique

and exclusive place to live. Torrevieja is a Spanish town in the province of Alicante, on the Costa Blanca with 300 days of sunshine a year and an average temperature of 20°C. It is known for its superb promenade, restaurants, weekly Friday market, Habaneras shopping centre and its wide range of cultural and leisure activities all year round. Only 15 minutes drive is "La Zenia Boulevard" the largest shopping centre in the Alicante region, in addition to the original established Golf courses on the Orihuela Costa Villamartin, Las Ramblas, Real Campoamor and Las Colinas, Torrevieja area is now also well served with excellent courses such as La Finca, La Marquesa, and Vistabella offering different golf experiences with a variety of sea and mountain views. Alicante Airport is 45 minutes / 45kms drive away and Murcia (Corvera) is 55 mins / 68km.