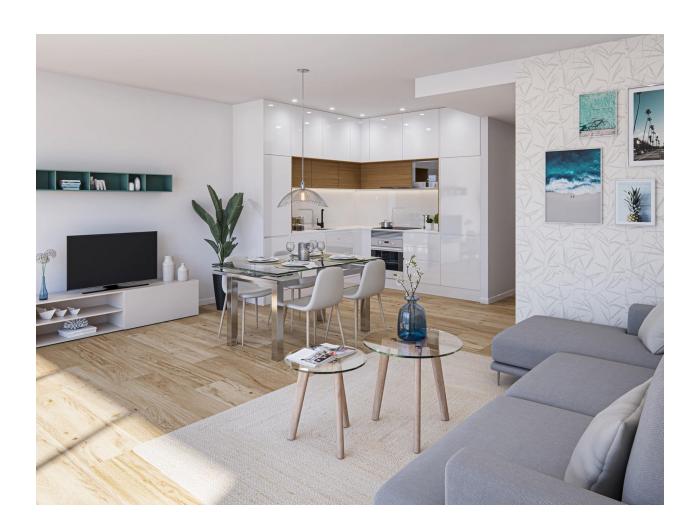

## **DESCRIPTION**

NEW BUILD WONDERFUL TOWNHOUSE IN TORREVIEJA - with private pool and garden, only 5 minutes from the beach! This 104m2 townhouse consists of 3 bedrooms, 2 bathrooms, open plan kitchen with living room, fitted wardrobes, 15m2 terrace, 28m2 private solarium with BBQ area, 42m2 garden with a private pool and communal parking space. These lovely residential has only 5 beautiful properties all of which are built with top quality materials and finishes. Its in an incredible location only 5 minutes from the sea, close to the main shopping and leisure areas of Torrevieja, as well as its golf courses, makes it a unique