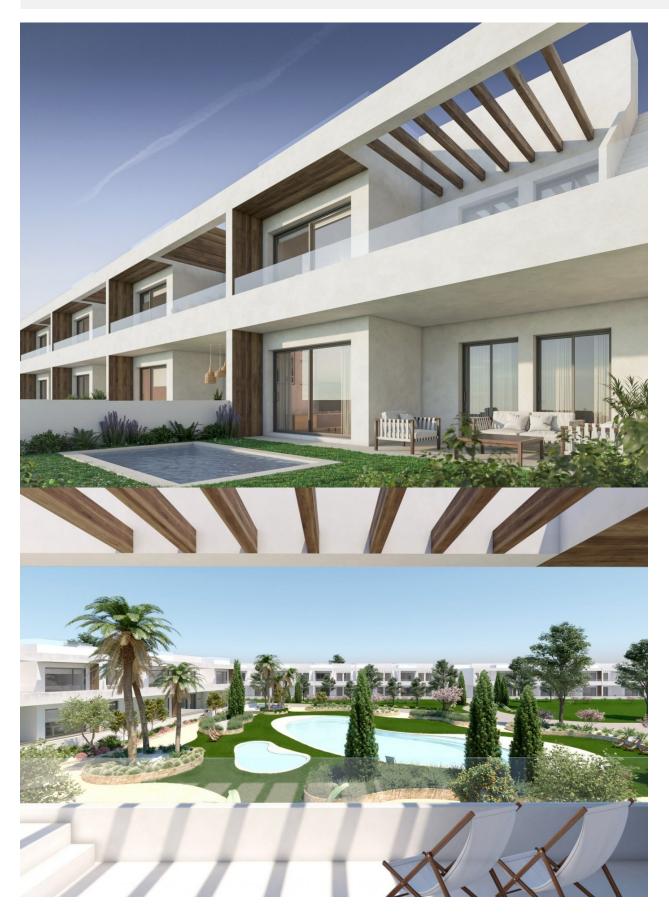

## **DESCRIPTION**

MAGNIFICENT GROUND FLOOR APARTMENT - ONLY 250M FROM THE SEA!!! This 98m2 ground floor apartment, south - east facing and consists of 2 bedrooms, 2 bathrooms, open plan kitchen and dining area and a 55m2 private garden, The newly developed residential, is modern and minimalistic in design has a lovely communal swimming pool, fitness area and is just 250m from the sea. It is located very close to the urban center of Torrevieja and surrounded by services, shops and restaurants. The Torrevieja General Hospital and the marina are also nearby. Torrevieja is a Spanish town in the province of Alicante, on the Costa Blanca. It is known for its superb promenade, restaurants, weekly Friday market and the Habaneras shopping centre. Only 15 minutes drive is "La Zenia Boulevard" the largest shopping centre in the Alicante region, it's a one-stop destination for clothes, shoes and general supplies. No matter what you're after, chances are you won't walk out empty-handed. In addition to the original established Golf courses on the Orihuela Costa Villamartin, Las Ramblas, Real Campoamor and Las Colinas, Torrevieja area is now also well served with excellent courses such as La Finca, La Marquesa, Las Colinas, Lo Romero and Vistabella offering different golf