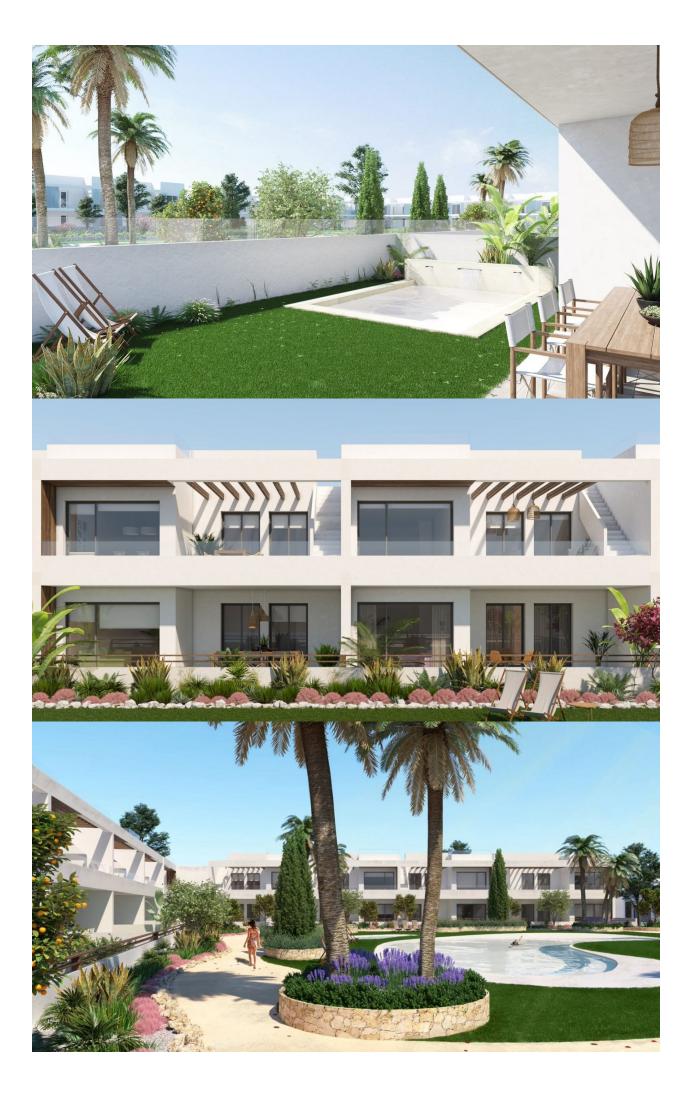

## **DESCRIPTION**

MAGNIFICENT GROUND FLOOR APARTMENT - ONLY 250M FROM THE SEA!!! This 98m2 ground floor apartment, south - east facing and consists of 2 bedrooms, 2 bathrooms, open plan kitchen and dining area and a 55m2 private garden, The newly developed residential, is modern and minimalistic in design has a lovely communal swimming pool, fitness area and is just 250m from the sea. It is located very close to the urban center of Torrevieja and surrounded by services, shops and restaurants. The Torrevieja General Hospital and the marina are also nearby. Torrevieja is a Spanish town in the province of Alicante, on the Costa Blanca. It is known for its superb promenade, restaurants, weekly Friday market and the Habaneras shopping centre. Only 15 minutes drive is "La Zenia Boulevard" the largest shopping centre in the Alicante region, it's a one-stop destination for clothes, shoes and general supplies. No matter what you're after, chances are you won't walk out empty-handed. In addition to the original established Golf courses on the Orihuela Costa Villamartin, Las Ramblas, Real Campoamor and Las Colinas, Torrevieja area is now also well served with excellent courses such as La Finca, La Marquesa, Las Colinas, Lo Romero and Vistabella offering different golf