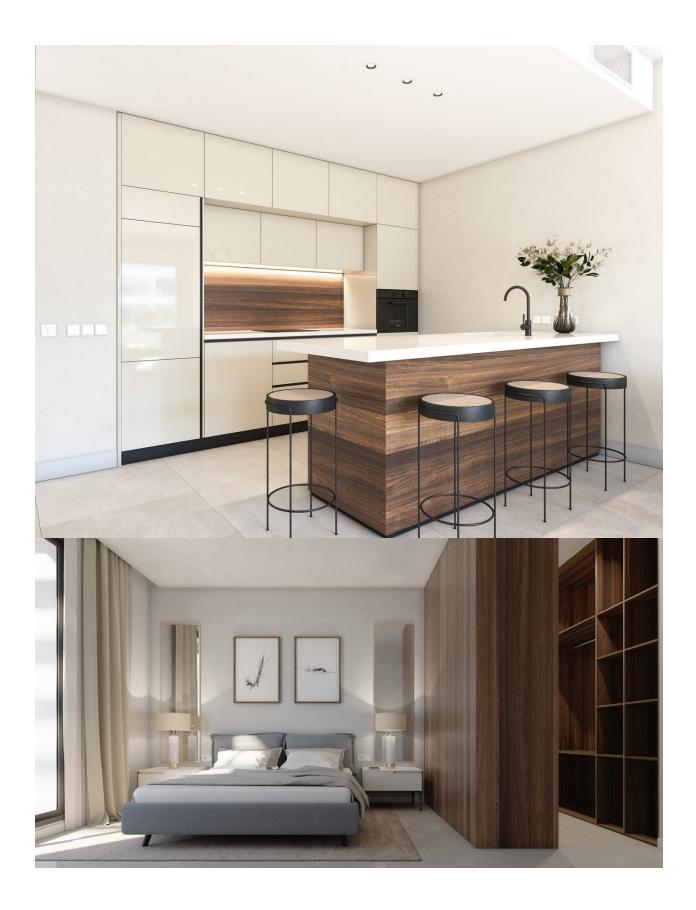

## **DESCRIPTION**

MAGNIFICENT GROUND FLOOR APARTMENT - ONLY 250M FROM THE SEA!!! This 98m2 ground floor apartment, south - east facing and consists of 2 bedrooms, 2 bathrooms, open plan kitchen and dining area and a 55m2 private garden, The newly developed residential, is modern and minimalistic in design has a lovely communal swimming pool, fitness area and is just 250m from the sea. It is located very close to the urban center of Torrevieja and surrounded by services, shops and restaurants. The Torrevieja General Hospital and the marina are also nearby. Torrevieja is a Spanish town in the province of Alicante, on the Costa Blanca. It is known for its superb promenade, restaurants, weekly Friday market and the Habaneras shopping centre. Only 15 minutes drive is "La Zenia Boulevard" the largest shopping centre in the Alicante region, it's a one-stop destination for clothes, shoes and general supplies. No matter what you're after, chances are you won't walk out empty-handed. In addition to the original established Golf courses on the Orihuela Costa Villamartin, Las Ramblas, Real Campoamor and Las Colinas, Torrevieja area is now also well served with excellent courses such as La Finca, La Marquesa, Las Colinas, Lo Romero and Vistabella offering different golf