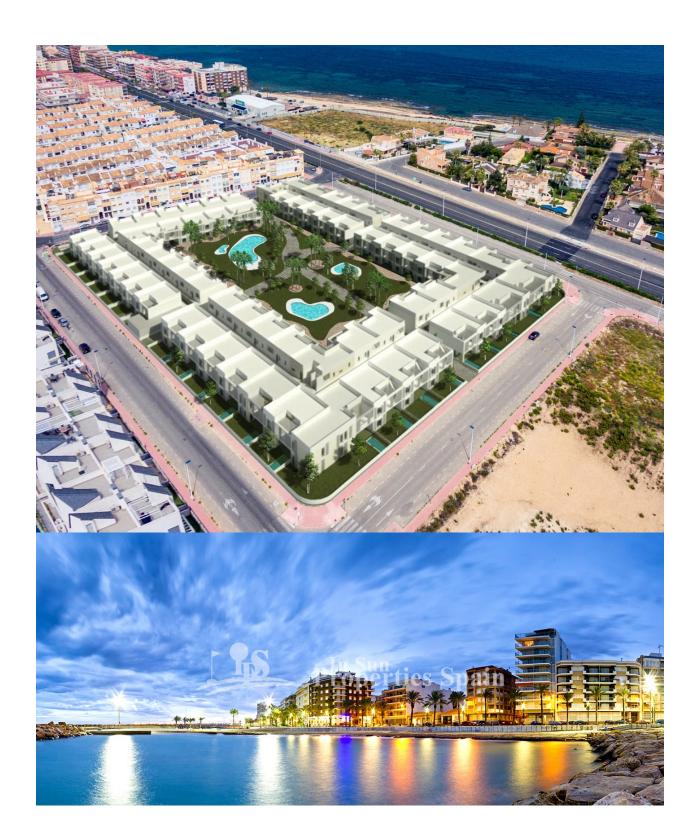

## **DESCRIPTION**

MAGNIFICENT GROUND FLOOR APARTMENT - ONLY 250M FROM THE SEA!!! This 98m2 ground floor apartment, south - east facing and consists of 2 bedrooms, 2 bathrooms, open plan kitchen and dining area and a 55m2 private garden, The newly developed residential, is modern and minimalistic in design has a lovely communal swimming pool, fitness area and is just 250m from the sea. It is located very close to the urban center of Torrevieja and surrounded by services, shops and restaurants. The Torrevieja General Hospital and the marina are also nearby. Torrevieja is a Spanish town in the province of Alicante, on the Costa Blanca. It is known for its superb promenade, restaurants, weekly Friday market and the Habaneras shopping centre. Only 15 minutes drive is "La Zenia Boulevard" the largest shopping centre in the Alicante region, it's a one-stop destination for clothes, shoes and general supplies. No matter what you're after, chances are you won't walk out empty-handed. In addition to the original established Golf courses on the Orihuela Costa Villamartin, Las Ramblas, Real Campoamor and Las Colinas, Torrevieja area is now also well served with excellent courses such as La Finca, La Marquesa, Las Colinas, Lo Romero and Vistabella offering different golf

experiences with a variety of sea and mountain views. Nearest Airports: Both Alicante and Murcia (Corvera) Airports are just a 45 minute drive away