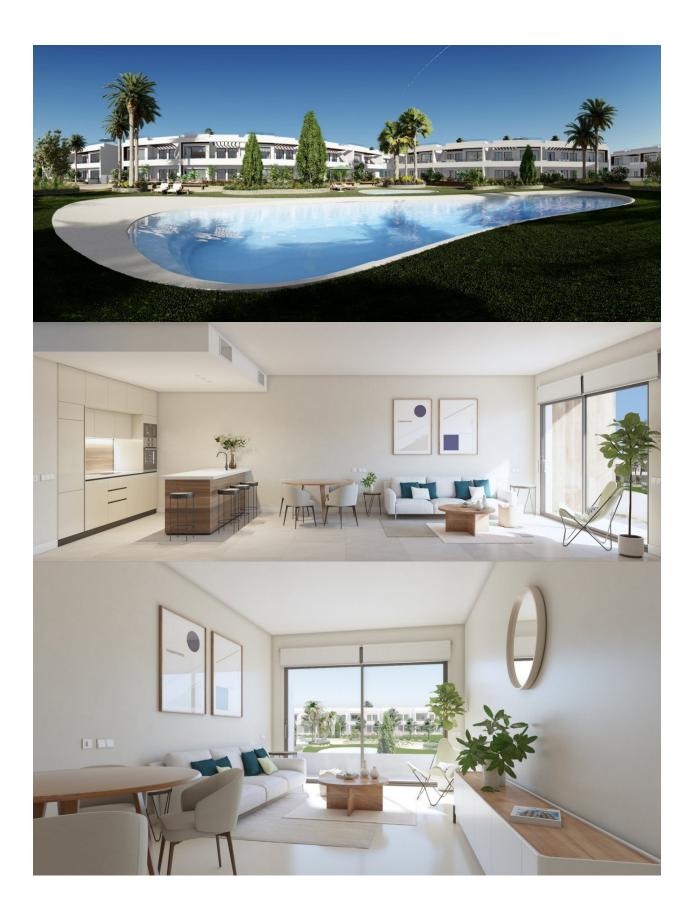

## **DESCRIPTION**

MAGNIFICENT GROUND FLOOR APARTMENT - ONLY 250M FROM THE SEA!!! This 98m2 ground floor apartment, south - east facing and consists of 2 bedrooms, 2 bathrooms, open plan kitchen and dining area and a 55m2 private garden, The newly developed residential, is modern and minimalistic in design has a lovely communal swimming pool, fitness area and is just 250m from the sea. It is located very close to the urban center of Torrevieja and surrounded by services, shops and restaurants. The Torrevieja General Hospital and the marina are also nearby. Torrevieja is a Spanish town in the province of Alicante, on the Costa Blanca. It is known for its superb promenade, restaurants, weekly Friday market and the Habaneras shopping centre. Only 15 minutes drive is "La Zenia Boulevard" the largest shopping centre in the Alicante region, it's a one-stop destination for clothes, shoes and general supplies. No matter what you're after, chances are you won't walk out empty-handed. In addition to the original established Golf courses on the Orihuela Costa Villamartin, Las Ramblas, Real Campoamor and Las Colinas, Torrevieja area is now also well served with excellent courses such as La Finca, La Marquesa, Las Colinas, Lo Romero and Vistabella offering different golf