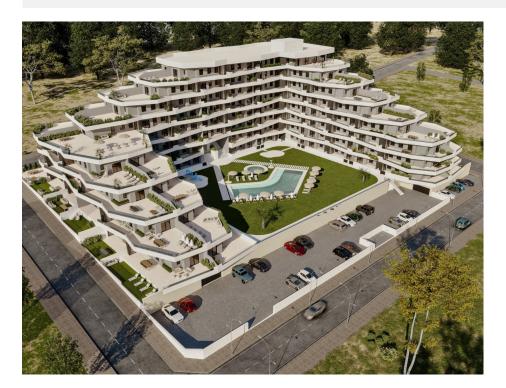

## DESCRIPTION

NEW BUILD RESIDENTIAL COMPLEX IN SAN MIGUEL DE SALINAS - PHASE 2 LAST UNIT REMAINING!. New Build residential of 165 apartments of 2 and 3 bedrooms, distributed over 7 floors. Fully enclosed residential with communal swimming pools for adults and children, green areas, playground for children and an area for adults with bio-healthy circuit, located on the Costa Blanca in San Miguel de Salinas near golf courses, beach and shopping centres. All apartments comes with parking. An option storage room at an extra cost. Quality specifications: - Fully fitted kitchen with filter group and induction hob. - Porcelanic floors. - Compact blinds. - White laminated wardrobes with mezzanine in bedrooms. - Pre-installation for split air conditioning in living room and bedroom. - Aerothermics. 70% energy saving. San Miguel de Salinas is a municipality in the Valencian Community, Spain. Located in the south of the province of Alicante, in the region of Vega Baja del Segura near the Region of Murcia. San Miguel de Salinas located close to the Las

Colinas and Campoamor golf courses, offers exceptional views of the Torrevieja and La Mata lagoons. Alicante airport located 35 minutes drive away and Murcias Corvera airport is about 1 hour drive away.