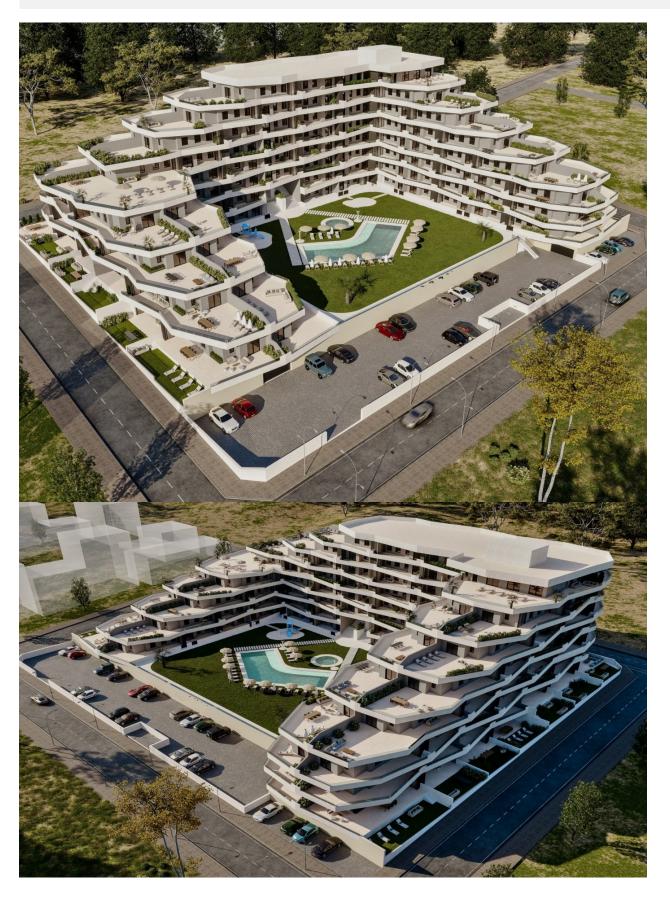

## DESCRIPTION

NEW BUILD RESIDENTIAL COMPLEX IN SAN MIGUEL DE SALINAS - PHASE 2 LAST UNIT REMAINING!. New Build residential of 165 apartments of 2 and 3 bedrooms, distributed over 7 floors. Fully enclosed residential with communal swimming pools for adults and children, green areas, playground for children and an area for adults with bio-healthy circuit, located on the Costa Blanca in San Miguel de Salinas near golf courses, beach and shopping centres. All apartments comes with parking. An option storage room at an extra cost. Quality specifications: - Fully fitted kitchen with filter group and induction hob. - Porcelanic floors. - Compact blinds. - White laminated wardrobes with mezzanine in bedrooms. - Pre-installation for split air conditioning in living room and bedroom. - Aerothermics. 70% energy saving. San Miguel de Salinas is a municipality in the Valencian Community, Spain. Located in the south of the province of Alicante, in the region of Vega Baja del Segura near the Region of Murcia. San Miguel de Salinas located close to the Las

Colinas and Campoamor golf courses, offers exceptional views of the Torrevieja and La Mata lagoons. Alicante airport located 35 minutes drive away and Murcias Corvera airport is about 1 hour drive away.