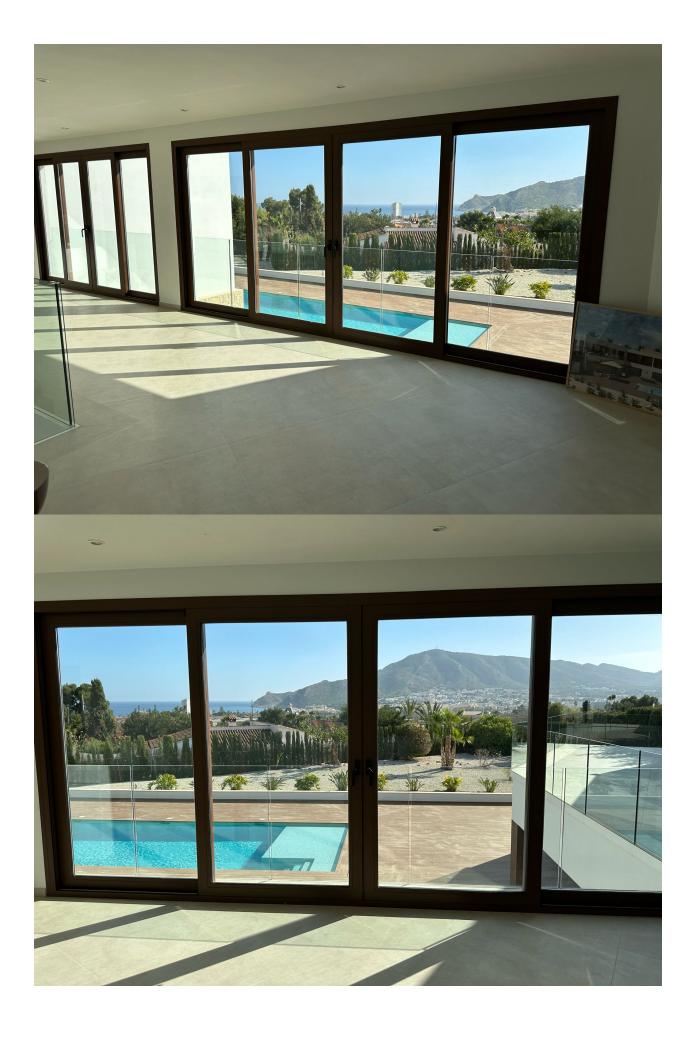

## ALTEA

This spectacular villa is located in the popular area of El Planet in Altea. In the vicinity of the beautiful beaches and pleasant boulevards, restaurants and beach bars of Altea and Albir. Entering the reception hall you can go to the right or left of the villa. On the right is the very spacious living room, adjacent to an open kitchen and dining room, both with sea views. Next to the kitchen is the guest toilet and the laundry room. Through the living room you reach the spacious and panoramic terrace overlooking the sea and the famous Sierra Helada del Albir, pool and garden, in addition to a terrace on the kitchen side, there are many options. On the left side, you will find 3 bedrooms, 2 of which are ensuite bathrooms. Here you will find a guest apartment with living room and open kitchen, 2 bedrooms with bathrooms en suite and a multipurpose room that can, for example, serve as a wine cellar. From this floor you access the beautiful pool, south east facing. Terrace surrounded by a garden of guaranteed privacy. A closed garage with automatic door. This villa will be delivered including underfloor heating on both levels, electric shutters, central air conditioning, interior and exterior lighting.