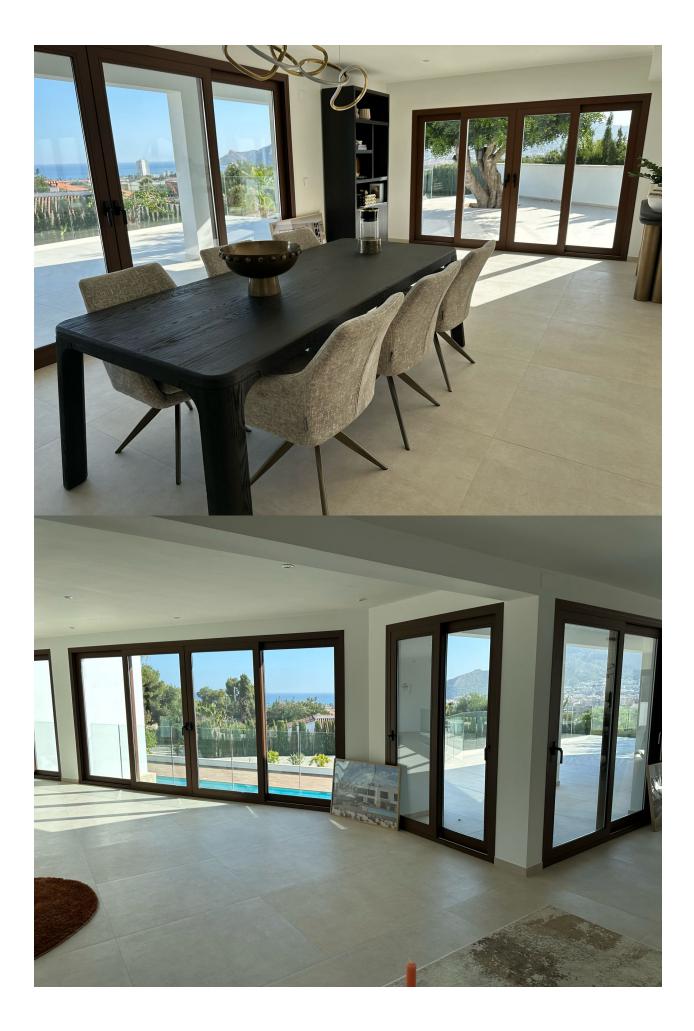

## ALTEA

This spectacular villa is located in the popular area of El Planet in Altea. In the vicinity of the beautiful beaches and pleasant boulevards, restaurants and beach bars of Altea and Albir. Entering the reception hall you can go to the right or left of the villa. On the right is the very spacious living room, adjacent to an open kitchen and dining room, both with sea views. Next to the kitchen is the guest toilet and the laundry room. Through the living room you reach the spacious and panoramic terrace overlooking the sea and the famous Sierra Helada del Albir, pool and garden, in addition to a terrace on the kitchen side, there are many options. On the left side, you will find 3 bedrooms, 2 of which are ensuite bathrooms. Here you will find a guest apartment with living room and open kitchen, 2 bedrooms with bathrooms en suite and a multipurpose room that can, for example, serve as a wine cellar. From this floor you access the beautiful pool, south east facing. Terrace surrounded by a garden of guaranteed privacy. A closed garage with automatic door. This villa will be delivered including underfloor heating on both levels, electric shutters, central air conditioning, interior and exterior lighting.