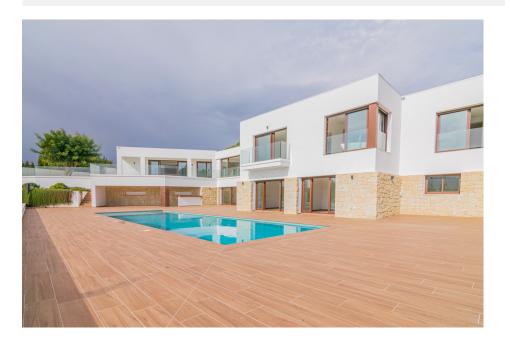

## ALTEA

This spectacular villa is located in the popular area of El Planet in Altea. In the vicinity of the beautiful beaches and pleasant boulevards, restaurants and beach bars of Altea and Albir. Entering the reception hall you can go to the right or left of the villa. On the right is the very spacious living room, adjacent to an open kitchen and dining room, both with sea views. Next to the kitchen is the guest toilet and the laundry room. Through the living room you reach the spacious and panoramic terrace overlooking the sea and the famous Sierra Helada del Albir, pool and garden, in addition to a terrace on the kitchen side, there are many options. On the left side, you will find 3 bedrooms, 2 of which are ensuite bathrooms. Here you will find a guest apartment with living room and open kitchen, 2 bedrooms with bathrooms en suite and a multipurpose room that can, for example, serve as a wine cellar. From this floor you access the beautiful pool, south east facing. Terrace surrounded by a garden of guaranteed privacy. A closed garage with automatic door. This villa will be delivered including underfloor heating on both levels, electric shutters, central air conditioning, interior and exterior lighting.