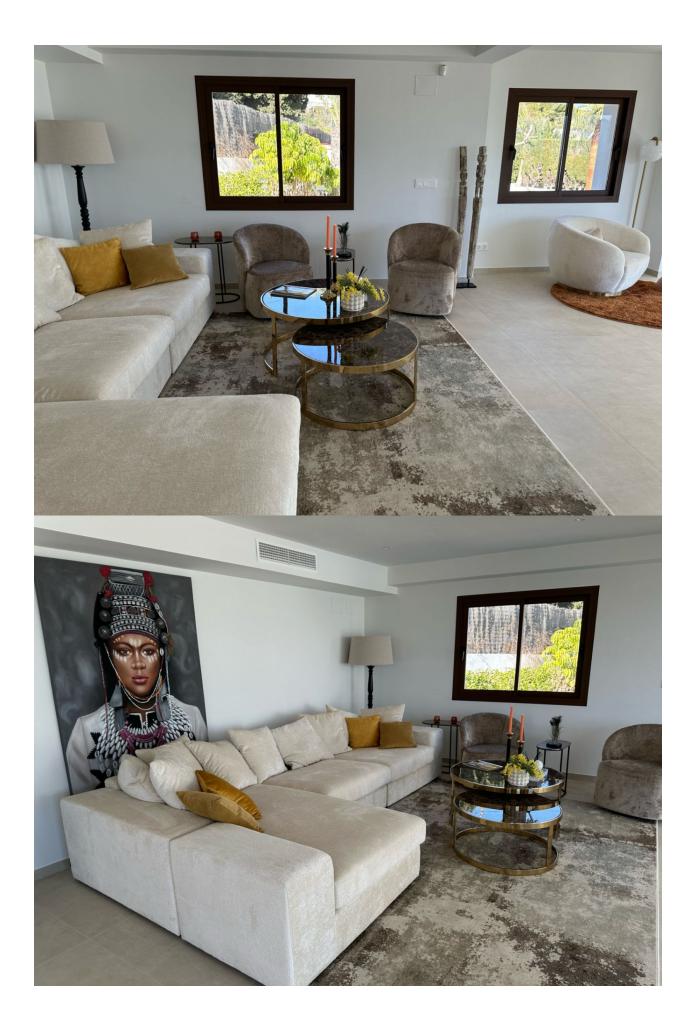

## ALTEA

This spectacular villa is located in the popular area of El Planet in Altea. In the vicinity of the beautiful beaches and pleasant boulevards, restaurants and beach bars of Altea and Albir. Entering the reception hall you can go to the right or left of the villa. On the right is the very spacious living room, adjacent to an open kitchen and dining room, both with sea views. Next to the kitchen is the guest toilet and the laundry room. Through the living room you reach the spacious and panoramic terrace overlooking the sea and the famous Sierra Helada del Albir, pool and garden, in addition to a terrace on the kitchen side, there are many options. On the left side, you will find 3 bedrooms, 2 of which are ensuite bathrooms. Here you will find a guest apartment with living room and open kitchen, 2 bedrooms with bathrooms en suite and a multipurpose room that can, for example, serve as a wine cellar. From this floor you access the beautiful pool, south east facing. Terrace surrounded by a garden of guaranteed privacy. A closed garage with automatic door. This villa will be delivered including underfloor heating on both levels, electric shutters, central air conditioning, interior and exterior lighting.