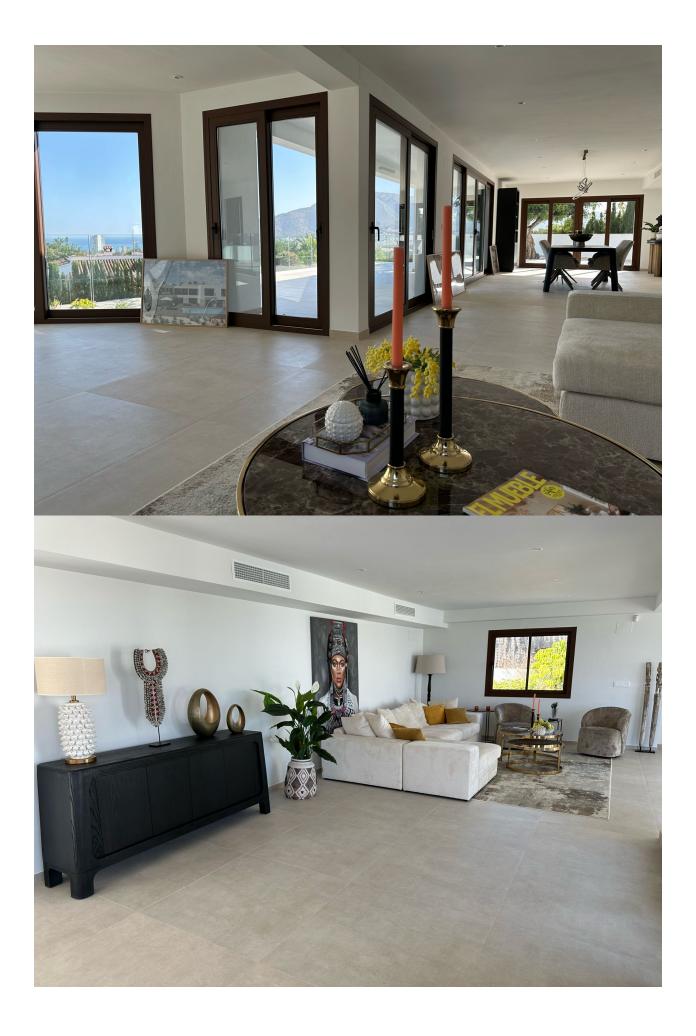

## ALTEA

This spectacular villa is located in the popular area of El Planet in Altea. In the vicinity of the beautiful beaches and pleasant boulevards, restaurants and beach bars of Altea and Albir. Entering the reception hall you can go to the right or left of the villa. On the right is the very spacious living room, adjacent to an open kitchen and dining room, both with sea views. Next to the kitchen is the guest toilet and the laundry room. Through the living room you reach the spacious and panoramic terrace overlooking the sea and the famous Sierra Helada del Albir, pool and garden, in addition to a terrace on the kitchen side, there are many options. On the left side, you will find 3 bedrooms, 2 of which are ensuite bathrooms. Here you will find a guest apartment with living room and open kitchen, 2 bedrooms with bathrooms en suite and a multipurpose room that can, for example, serve as a wine cellar. From this floor you access the beautiful pool, south east facing. Terrace surrounded by a garden of guaranteed privacy. A closed garage with automatic door. This villa will be delivered including underfloor heating on both levels, electric shutters, central air conditioning, interior and exterior lighting.