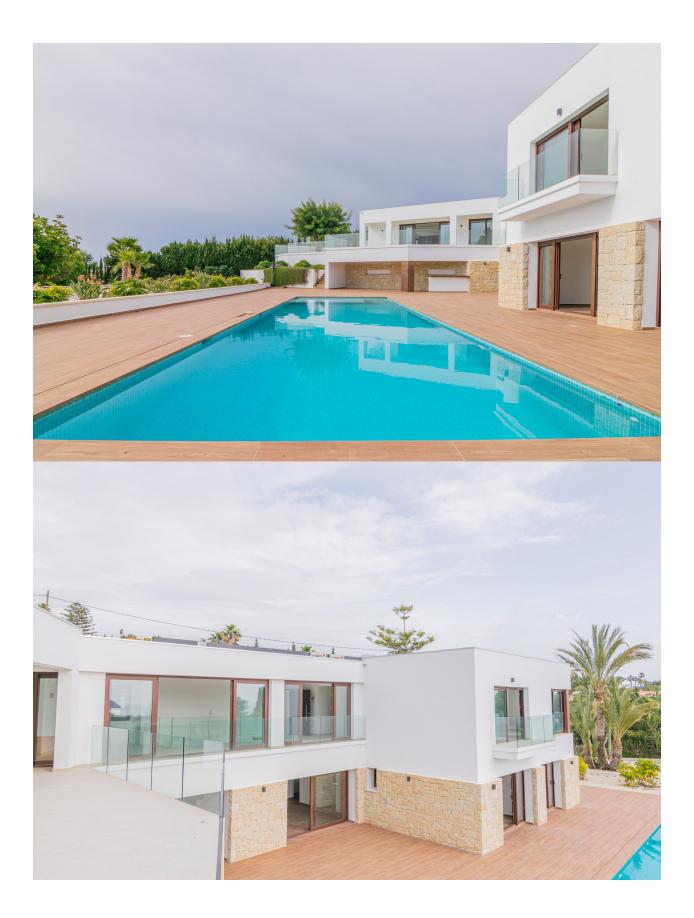

## ALTEA

This spectacular villa is located in the popular area of El Planet in Altea. In the vicinity of the beautiful beaches and pleasant boulevards, restaurants and beach bars of Altea and Albir. Entering the reception hall you can go to the right or left of the villa. On the right is the very spacious living room, adjacent to an open kitchen and dining room, both with sea views. Next to the kitchen is the guest toilet and the laundry room. Through the living room you reach the spacious and panoramic terrace overlooking the sea and the famous Sierra Helada del Albir, pool and garden, in addition to a terrace on the kitchen side, there are many options. On the left side, you will find 3 bedrooms, 2 of which are ensuite bathrooms. Here you will find a guest apartment with living room and open kitchen, 2 bedrooms with bathrooms en suite and a multipurpose room that can, for example, serve as a wine cellar. From this floor you access the beautiful pool, south east facing. Terrace surrounded by a garden of guaranteed privacy. A closed garage with automatic door. This villa will be delivered including underfloor heating on both levels, electric shutters, central air conditioning, interior and exterior lighting.