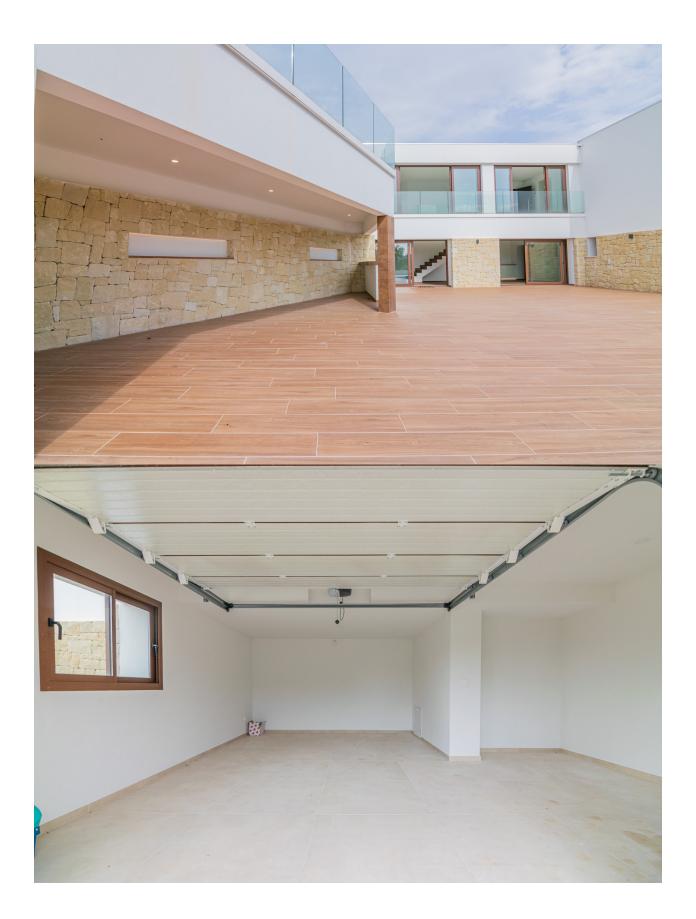

## ALTEA

This spectacular villa is located in the popular area of El Planet in Altea. In the vicinity of the beautiful beaches and pleasant boulevards, restaurants and beach bars of Altea and Albir. Entering the reception hall you can go to the right or left of the villa. On the right is the very spacious living room, adjacent to an open kitchen and dining room, both with sea views. Next to the kitchen is the guest toilet and the laundry room. Through the living room you reach the spacious and panoramic terrace overlooking the sea and the famous Sierra Helada del Albir, pool and garden, in addition to a terrace on the kitchen side, there are many options. On the left side, you will find 3 bedrooms, 2 of which are ensuite bathrooms. Here you will find a guest apartment with living room and open kitchen, 2 bedrooms with bathrooms en suite and a multipurpose room that can, for example, serve as a wine cellar. From this floor you access the beautiful pool, south east facing. Terrace surrounded by a garden of guaranteed privacy. A closed garage with automatic door. This villa will be delivered including underfloor heating on both levels, electric shutters, central air conditioning, interior and exterior lighting.