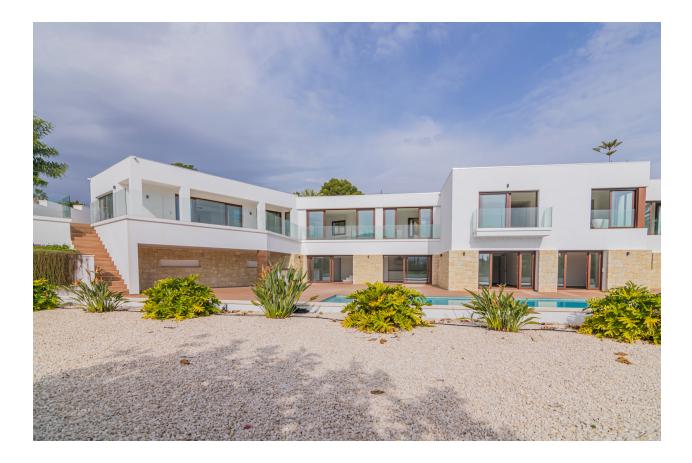

## ALTEA

This spectacular villa is located in the popular area of El Planet in Altea. In the vicinity of the beautiful beaches and pleasant boulevards, restaurants and beach bars of Altea and Albir. Entering the reception hall you can go to the right or left of the villa. On the right is the very spacious living room, adjacent to an open kitchen and dining room, both with sea views. Next to the kitchen is the guest toilet and the laundry room. Through the living room you reach the spacious and panoramic terrace overlooking the sea and the famous Sierra Helada del Albir, pool and garden, in addition to a terrace on the kitchen side, there are many options. On the left side, you will find 3 bedrooms, 2 of which are ensuite bathrooms. Here you will find a guest apartment with living room and open kitchen, 2 bedrooms with bathrooms en suite and a multipurpose room that can, for example, serve as a wine cellar. From this floor you access the beautiful pool, south east facing. Terrace surrounded by a garden of guaranteed privacy. A closed garage with automatic door. This villa will be delivered including underfloor heating on both levels, electric shutters, central air conditioning, interior and exterior lighting.