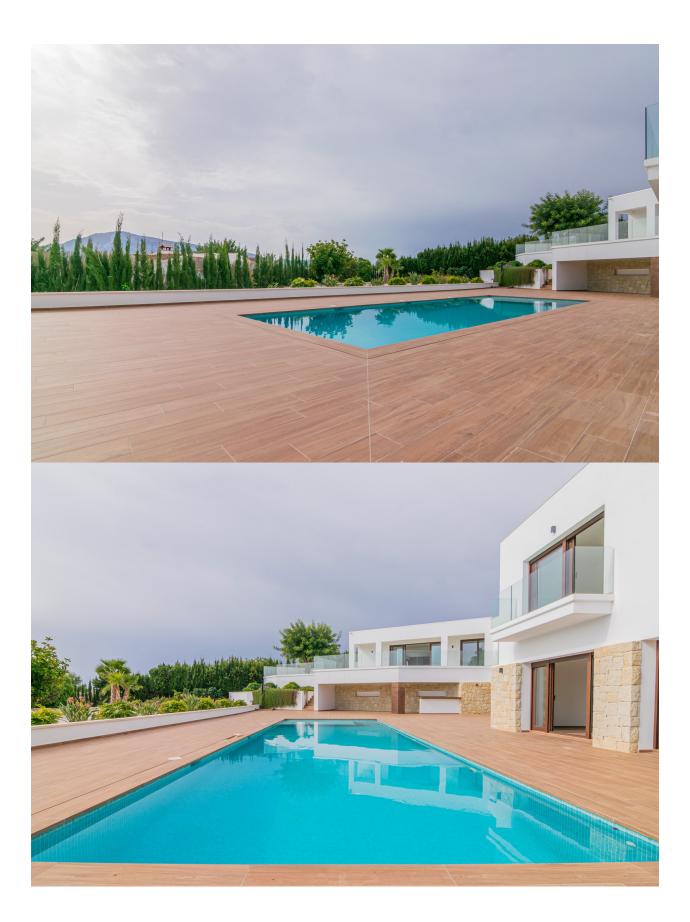

## ALTEA

This spectacular villa is located in the popular area of El Planet in Altea. In the vicinity of the beautiful beaches and pleasant boulevards, restaurants and beach bars of Altea and Albir. Entering the reception hall you can go to the right or left of the villa. On the right is the very spacious living room, adjacent to an open kitchen and dining room, both with sea views. Next to the kitchen is the guest toilet and the laundry room. Through the living room you reach the spacious and panoramic terrace overlooking the sea and the famous Sierra Helada del Albir, pool and garden, in addition to a terrace on the kitchen side, there are many options. On the left side, you will find 3 bedrooms, 2 of which are ensuite bathrooms. Here you will find a guest apartment with living room and open kitchen, 2 bedrooms with bathrooms en suite and a multipurpose room that can, for example, serve as a wine cellar. From this floor you access the beautiful pool, south east facing. Terrace surrounded by a garden of guaranteed privacy. A closed garage with automatic door. This villa will be delivered including underfloor heating on both levels, electric shutters, central air conditioning, interior and exterior lighting.