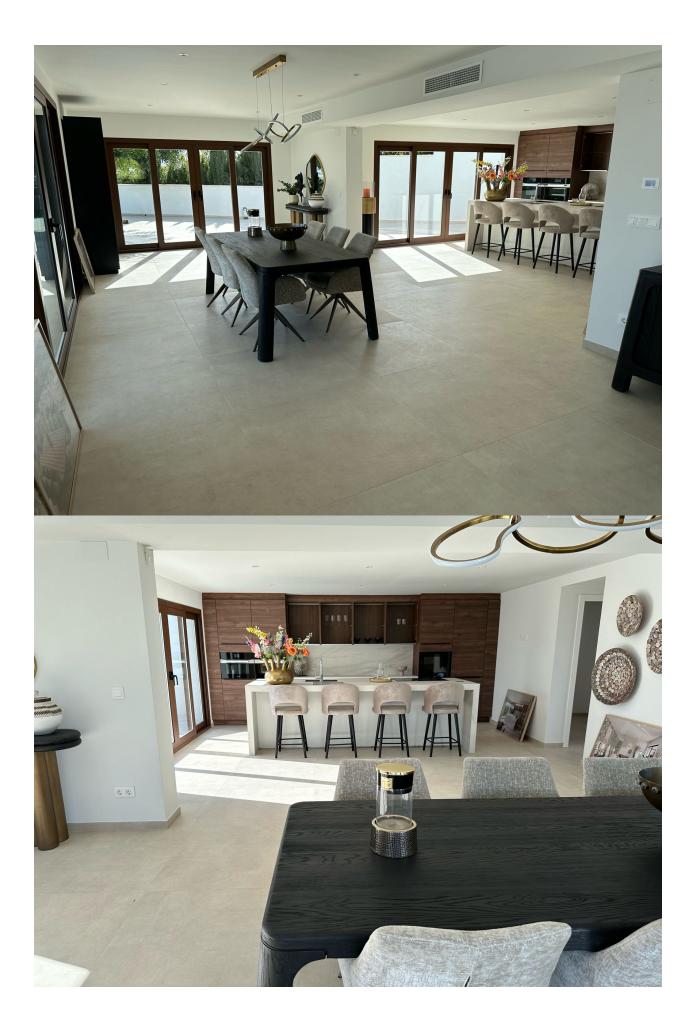

## ALTEA

This spectacular villa is located in the popular area of El Planet in Altea. In the vicinity of the beautiful beaches and pleasant boulevards, restaurants and beach bars of Altea and Albir. Entering the reception hall you can go to the right or left of the villa. On the right is the very spacious living room, adjacent to an open kitchen and dining room, both with sea views. Next to the kitchen is the guest toilet and the laundry room. Through the living room you reach the spacious and panoramic terrace overlooking the sea and the famous Sierra Helada del Albir, pool and garden, in addition to a terrace on the kitchen side, there are many options. On the left side, you will find 3 bedrooms, 2 of which are ensuite bathrooms. Here you will find a guest apartment with living room and open kitchen, 2 bedrooms with bathrooms en suite and a multipurpose room that can, for example, serve as a wine cellar. From this floor you access the beautiful pool, south east facing. Terrace surrounded by a garden of guaranteed privacy. A closed garage with automatic door. This villa will be delivered including underfloor heating on both levels, electric shutters, central air conditioning, interior and exterior lighting.