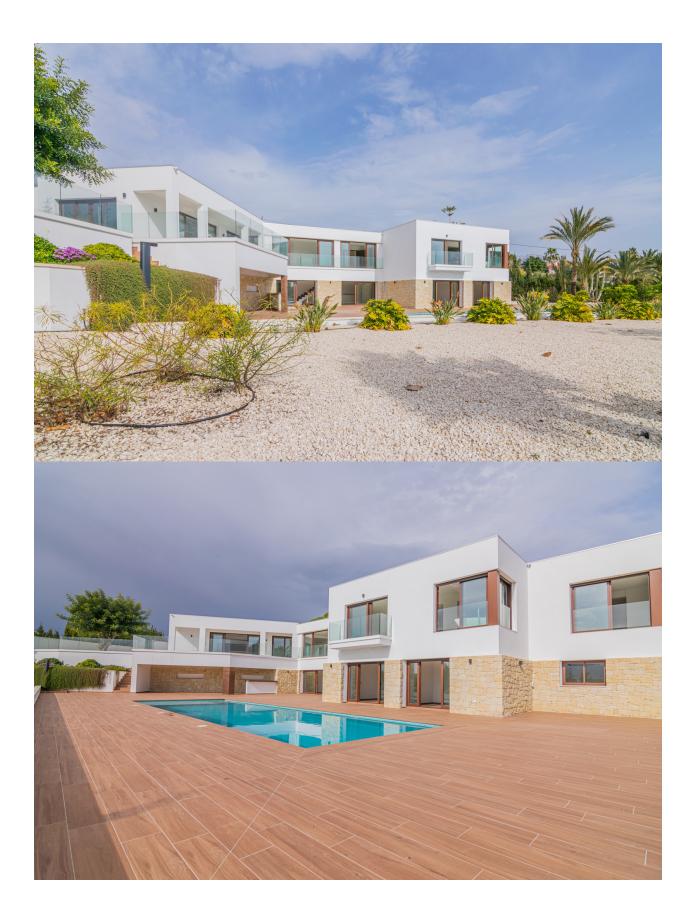

## ALTEA

This spectacular villa is located in the popular area of El Planet in Altea. In the vicinity of the beautiful beaches and pleasant boulevards, restaurants and beach bars of Altea and Albir. Entering the reception hall you can go to the right or left of the villa. On the right is the very spacious living room, adjacent to an open kitchen and dining room, both with sea views. Next to the kitchen is the guest toilet and the laundry room. Through the living room you reach the spacious and panoramic terrace overlooking the sea and the famous Sierra Helada del Albir, pool and garden, in addition to a terrace on the kitchen side, there are many options. On the left side, you will find 3 bedrooms, 2 of which are ensuite bathrooms. Here you will find a guest apartment with living room and open kitchen, 2 bedrooms with bathrooms en suite and a multipurpose room that can, for example, serve as a wine cellar. From this floor you access the beautiful pool, south east facing. Terrace surrounded by a garden of guaranteed privacy. A closed garage with automatic door. This villa will be delivered including underfloor heating on both levels, electric shutters, central air conditioning, interior and exterior lighting.