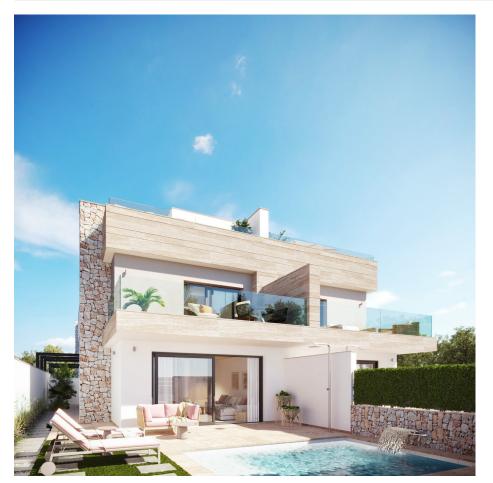

## **DESCRIPTION**

FABULOUS NEW BUILD TOWNHOUSE SAN PEDRO DEL PINATAR, MURCIA - with private garden and swimming pool. This 151m2 townhouse consists of 3 bedrooms, 3 bathrooms, 13m2 terrace 52m2 solarium and a large 172m2 private garden with swimming pool. Located on a lovely small development is in a residential area close to the town centre of San Pedro Del Pinatar and beaches of Lo Pagan. On the ground floor the is one bedroom and a shared bathroom, an open plan kitchen and living area with large patio doors leading to your terrace where you can enjoy a private pool. On the first floor there are a further two good sized bedrooms and bathroom en-suite and a big solarium to enjoy the sun all year around. The property is very close to the town centre of San Pedro del Pinatar with all of the amenities within a short

walk. In a great location with easy access to the beaches of the Mediterranean and the Mar Menor a 2 minute drive away. There are numerous golf courses close by and San Pedro is just 25 minutes from Murcia airport, whilst Alicante is around a 45 minute drive away.