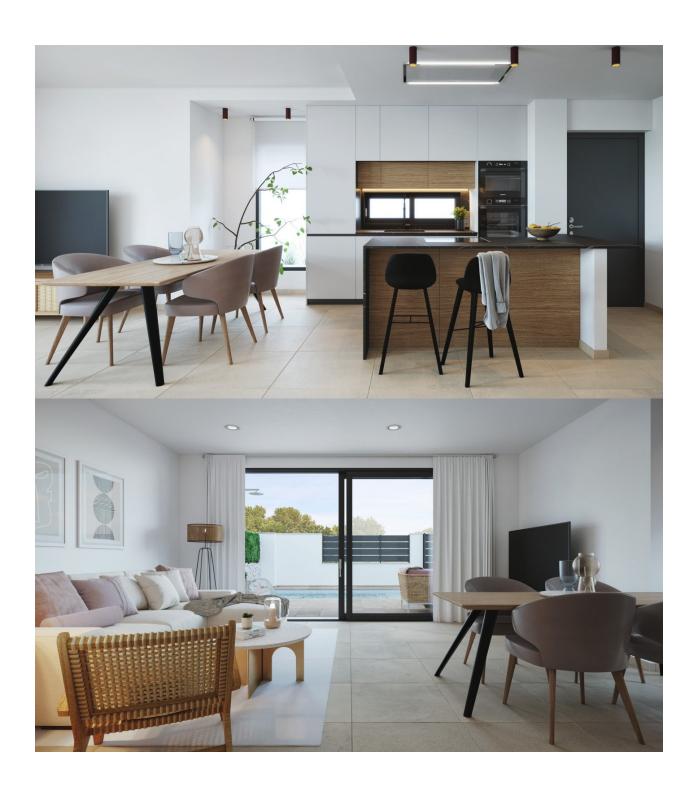

## **DESCRIPTION**

FABULOUS NEW BUILD TOWNHOUSE SAN PEDRO DEL PINATAR, MURCIA - with private garden and swimming pool. This 151m2 townhouse consists of 3 bedrooms, 3 bathrooms, 13m2 terrace 52m2 solarium and a large 172m2 private garden with swimming pool. Located on a lovely small development is in a residential area close to the town centre of San Pedro Del Pinatar and beaches of Lo Pagan. On the ground floor the is one bedroom and a shared bathroom, an open plan kitchen and living area with large patio doors leading to your terrace where you can enjoy a private pool. On the first floor there are a further two good sized bedrooms and bathroom en-suite and a big solarium to enjoy the sun all year around. The property is very close to the town centre of San Pedro del Pinatar with all of the amenities within a short