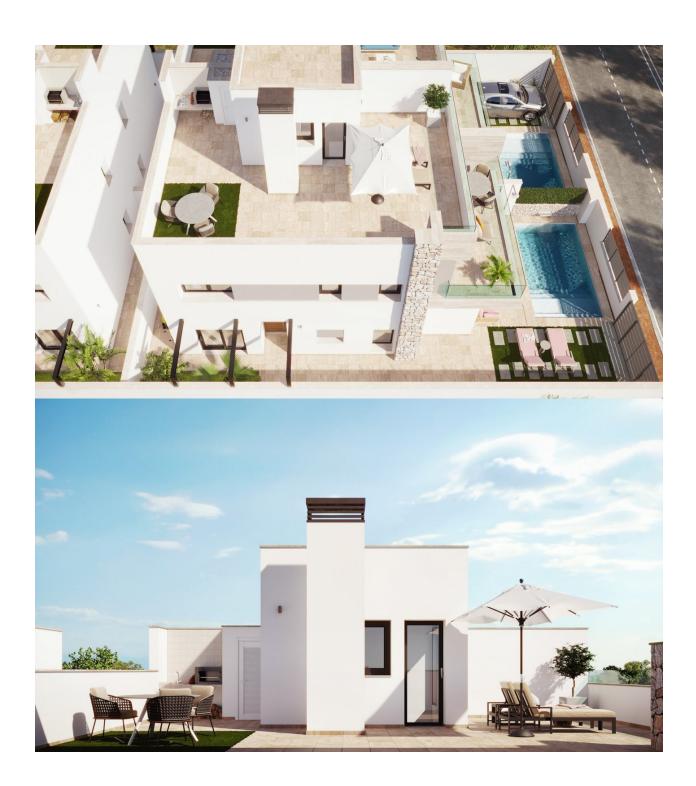

## **DESCRIPTION**

FABULOUS NEW BUILD TOWNHOUSE SAN PEDRO DEL PINATAR, MURCIA - with private garden and swimming pool. This 151m2 townhouse consists of 3 bedrooms, 3 bathrooms, 13m2 terrace 52m2 solarium and a large 172m2 private garden with swimming pool. Located on a lovely small development is in a residential area close to the town centre of San Pedro Del Pinatar and beaches of Lo Pagan. On the ground floor the is one bedroom and a shared bathroom, an open plan kitchen and living area with large patio doors leading to your terrace where you can enjoy a private pool. On the first floor there are a further two good sized bedrooms and bathroom en-suite and a big solarium to enjoy the sun all year around. The property is very close to the town centre of San Pedro del Pinatar with all of the amenities within a short

walk. In a great location with easy access to the beaches of the Mediterranean and the Mar Menor a 2 minute drive away. There are numerous golf courses close by and San Pedro is just 25 minutes from Murcia airport, whilst Alicante is around a 45 minute drive away.