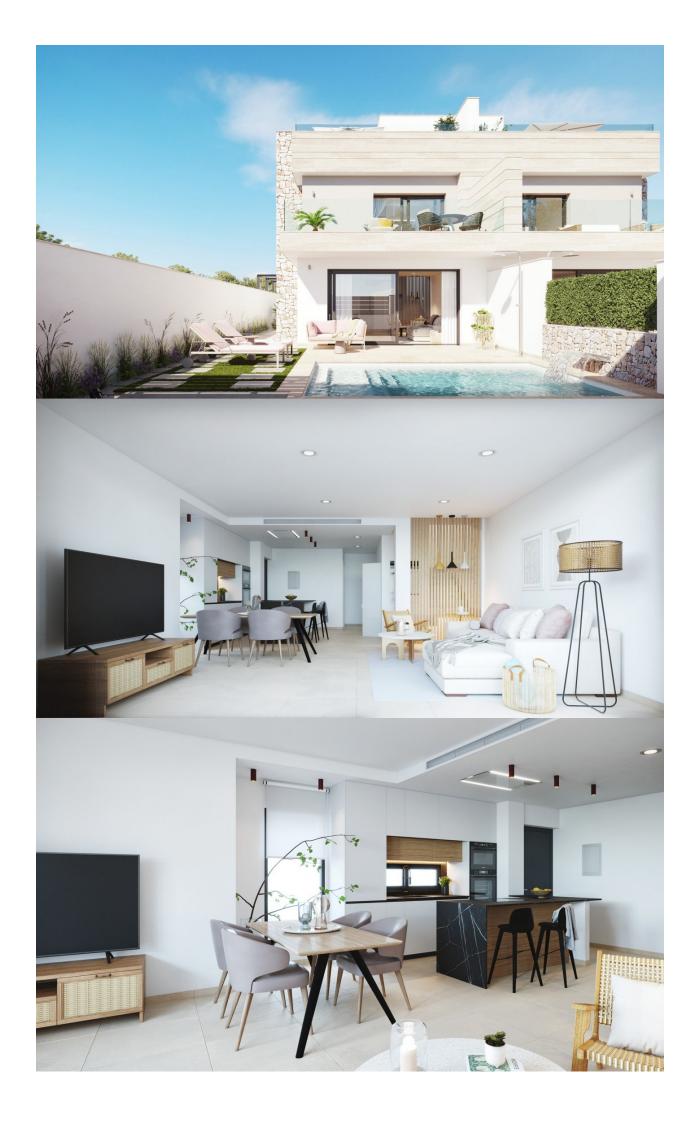

## **DESCRIPTION**

FABULOUS NEW BUILD TOWNHOUSE SAN PEDRO DEL PINATAR, MURCIA - with private garden and swimming pool. This 151m2 townhouse consists of 3 bedrooms, 3 bathrooms, 13m2 terrace 52m2 solarium and a large 172m2 private garden with swimming pool. Located on a lovely small development is in a residential area close to the town centre of San Pedro Del Pinatar and beaches of Lo Pagan. On the ground floor the is one bedroom and a shared bathroom, an open plan kitchen and living area with large patio doors leading to your terrace where you can enjoy a private pool. On the first floor there are a further two good sized bedrooms and bathroom en-suite and a big solarium to enjoy the sun all year around. The property is very close to the town centre of San Pedro del Pinatar with all of the amenities within a short

walk. In a great location with easy access to the beaches of the Mediterranean and the Mar Menor a 2 minute drive away. There are numerous golf courses close by and San Pedro is just 25 minutes from Murcia airport, whilst Alicante is around a 45 minute drive away.