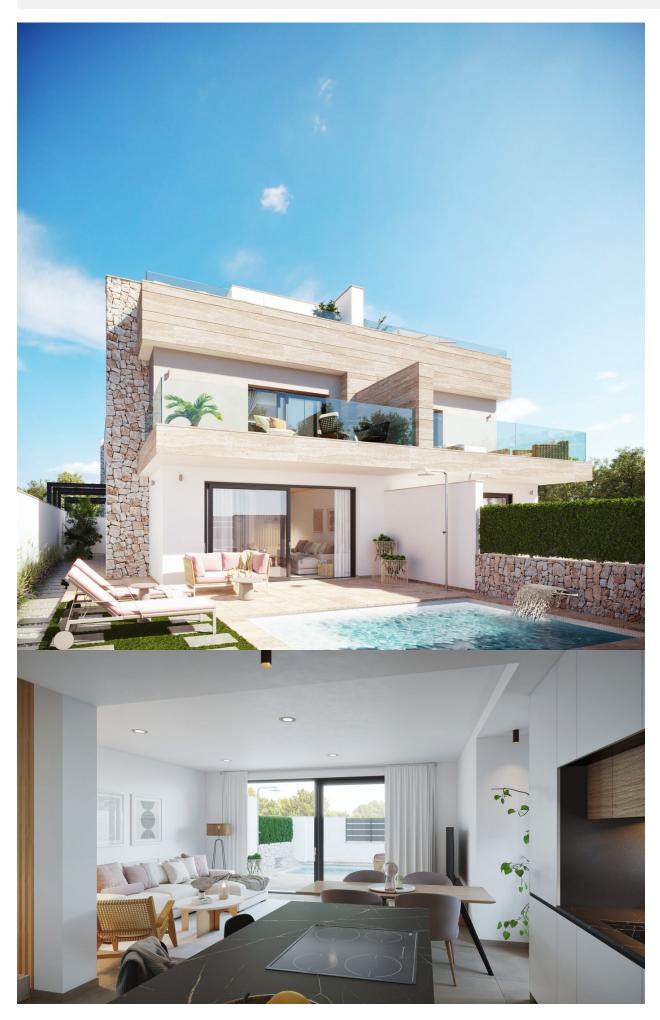

## **DESCRIPTION**

FABULOUS NEW BUILD TOWNHOUSE SAN PEDRO DEL PINATAR, MURCIA - with private garden and swimming pool. This 151m2 townhouse consists of 3 bedrooms, 3 bathrooms, 13m2 terrace 52m2 solarium and a large 172m2 private garden with swimming pool. Located on a lovely small development is in a residential area close to the town centre of San Pedro Del Pinatar and beaches of Lo Pagan. On the ground floor the is one bedroom and a shared bathroom, an open plan kitchen and living area with large patio doors leading to your terrace where you can enjoy a private pool. On the first floor there are a further two good sized bedrooms and bathroom en-suite and a big solarium to enjoy the sun all year around. The property is very close to the town centre of San Pedro del Pinatar with all of the amenities within a short

walk. In a great location with easy access to the beaches of the Mediterranean and the Mar Menor a 2 minute drive away. There are numerous golf courses close by and San Pedro is just 25 minutes from Murcia airport, whilst Alicante is around a 45 minute drive away.