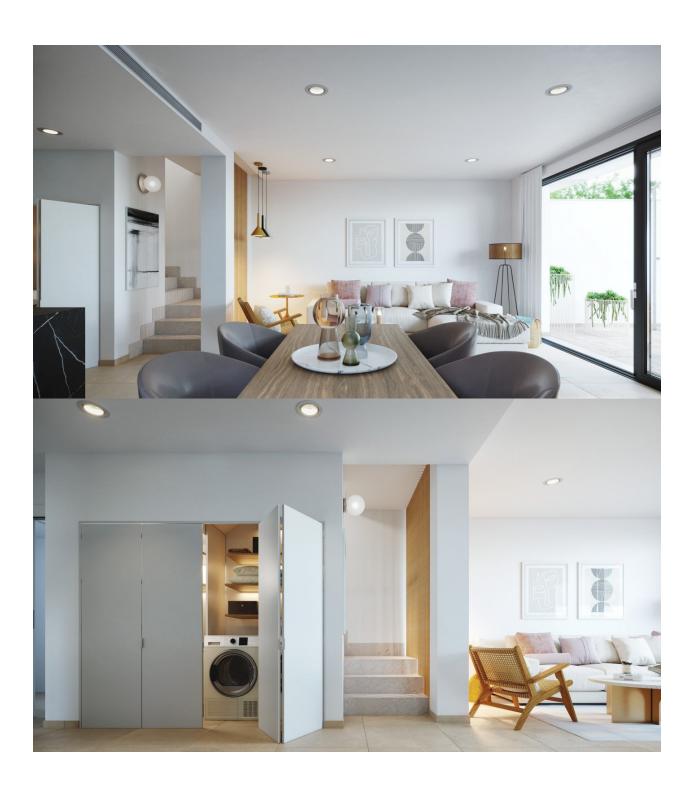

## **DESCRIPTION**

FABULOUS NEW BUILD TOWNHOUSE SAN PEDRO DEL PINATAR, MURCIA - with private garden and swimming pool. This 151m2 townhouse consists of 3 bedrooms, 3 bathrooms, 13m2 terrace 52m2 solarium and a large 172m2 private garden with swimming pool. Located on a lovely small development is in a residential area close to the town centre of San Pedro Del Pinatar and beaches of Lo Pagan. On the ground floor the is one bedroom and a shared bathroom, an open plan kitchen and living area with large patio doors leading to your terrace where you can enjoy a private pool. On the first floor there are a further two good sized bedrooms and bathroom en-suite and a big solarium to enjoy the sun all year around. The property is very close to the town centre of San Pedro del Pinatar with all of the amenities within a short