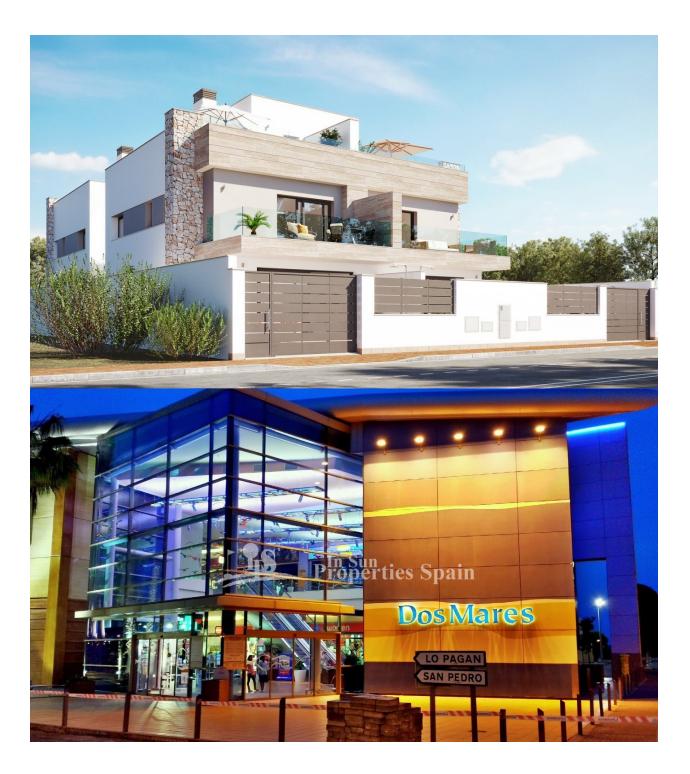

## **DESCRIPTION**

FABULOUS NEW BUILD TOWNHOUSE SAN PEDRO DEL PINATAR, MURCIA - with private garden and swimming pool. This 151m2 townhouse consists of 3 bedrooms, 3 bathrooms, 13m2 terrace 52m2 solarium and a large 172m2 private garden with swimming pool. Located on a lovely small development is in a residential area close to the town centre of San Pedro Del Pinatar and beaches of Lo Pagan. On the ground floor the is one bedroom and a shared bathroom, an open plan kitchen and living area with large patio doors leading to your terrace where you can enjoy a private pool. On the first floor there are a further two good sized bedrooms and bathroom en-suite and a big solarium to enjoy the sun all year around. The property is very close to the town centre of San Pedro del Pinatar with all of the amenities within a short

walk. In a great location with easy access to the beaches of the Mediterranean and the Mar Menor a 2 minute drive away. There are numerous golf courses close by and San Pedro is just 25 minutes from Murcia airport, whilst Alicante is around a 45 minute drive away.