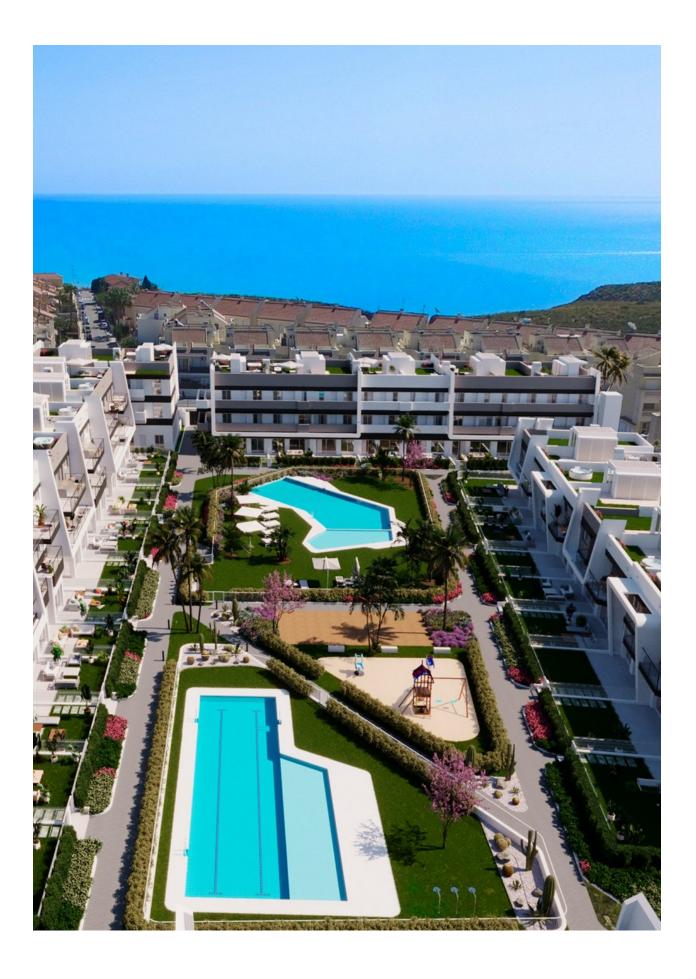

#### **DESCRIPTION**

FANTASTIC NEW BUILD APARTMENT GROUND FLOOR IN GRAN ALACANT - with sea views The Residential complex is located very close to the natural park of Clot de Galvany, and a short distance from the beaches of Carabassí. This 88m2 ground floor apartment consists of 3 bedrooms, 2 bathrooms, storage room, 12m2 private terrace, 51m2 private garden and under ground parking, with carefully designed distribution to enjoy beautiful views of the communal areas, the natural environment or the sea, and the pool and private gardens at the development. These new apartments are built to a very high standard and form a lovely residential with pools, garden areas, and a children's play area. Gran Alacant is a large residential tourism urbanisation, which has a friendly relaxed feel. Many northern Europeans have settled here permanently to enjoy the fabulous climate and beautiful beaches and sand dunes that the area affords. It is perfectly located between the towns of El Altet and Santa Pola and the stunning sand dune beaches. It is a fast developing town located between Santa Pola and Alicante and consists of about 25 urbanisations, or individual areas, just 10 minutes

## TERRASSES N

• Terrasse ouverte

JARD RIVIÈRE ET

- Palm
- PlaygroundPaysage
- clôtures
- Jard RIVER n privée Jard RIVER Communauté

- Porte de sécurité

"OUR EXPERIENCE IS YOUR GUARANTEE"