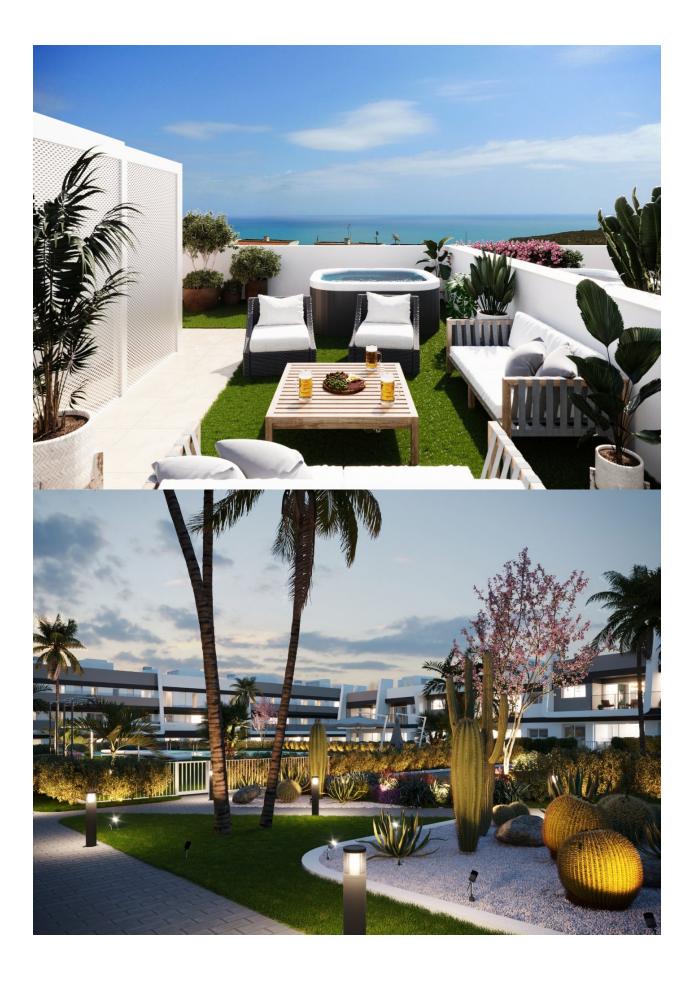

#### **DESCRIPTION**

FANTASTIC NEW BUILD APARTMENT GROUND FLOOR IN GRAN ALACANT - with sea views The Residential complex is located very close to the natural park of Clot de Galvany, and a short distance from the beaches of Carabassí. This 88m2 ground floor apartment consists of 3 bedrooms, 2 bathrooms, storage room, 12m2 private terrace, 51m2 private garden and under ground parking, with carefully designed distribution to enjoy beautiful views of the communal areas, the natural environment or the sea, and the pool and private gardens at the development. These new apartments are built to a very high standard and form a lovely residential with pools, garden areas, and a children's play area. Gran Alacant is a large residential tourism urbanisation, which has a friendly relaxed feel. Many northern Europeans have settled here permanently to enjoy the fabulous climate and beautiful beaches and sand dunes that the area affords. It is perfectly located between the towns of El Altet and Santa Pola and the stunning sand dune beaches. It is a fast developing town located between Santa Pola and Alicante and consists of about 25 urbanisations, or individual areas, just 10 minutes

#### **VIEW**

- Panoramico
- Ocean

## TERRASSES N

• Terrasse ouverte

JARD RIVIÈRE ET

- Palm
- PlaygroundPaysage
- clôtures
- Jard RIVER n privée Jard RIVER Communauté

- Porte de sécurité

"OUR EXPERIENCE IS YOUR GUARANTEE"