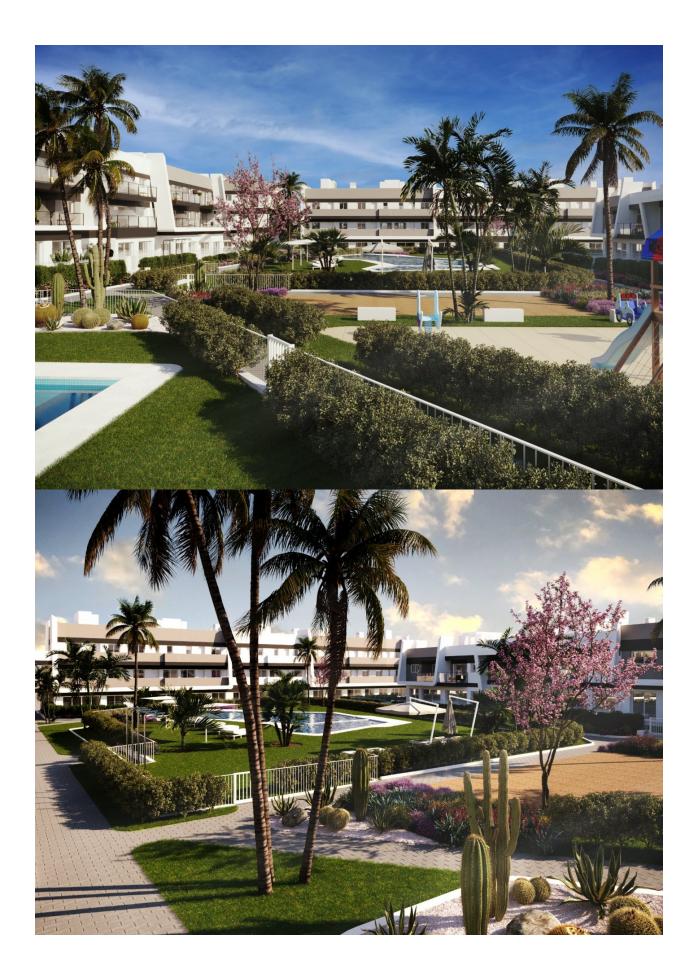

#### **DESCRIPTION**

FANTASTIC NEW BUILD APARTMENT GROUND FLOOR IN GRAN ALACANT - with sea views The Residential complex is located very close to the natural park of Clot de Galvany, and a short distance from the beaches of Carabassí. This 88m2 ground floor apartment consists of 3 bedrooms, 2 bathrooms, storage room, 12m2 private terrace, 51m2 private garden and under ground parking, with carefully designed distribution to enjoy beautiful views of the communal areas, the natural environment or the sea, and the pool and private gardens at the development. These new apartments are built to a very high standard and form a lovely residential with pools, garden areas, and a children's play area. Gran Alacant is a large residential tourism urbanisation, which has a friendly relaxed feel. Many northern Europeans have settled here permanently to enjoy the fabulous climate and beautiful beaches and sand dunes that the area affords. It is perfectly located between the towns of El Altet and Santa Pola and the stunning sand dune beaches. It is a fast developing town located between Santa Pola and Alicante and consists of about 25 urbanisations, or individual areas, just 10 minutes

## TERRASSES N

• Terrasse ouverte

JARD RIVIÈRE ET

- Palm
- PlaygroundPaysage
- clôtures
- Jard RIVER n privée Jard RIVER Communauté

- Porte de sécurité

"OUR EXPERIENCE IS YOUR GUARANTEE"