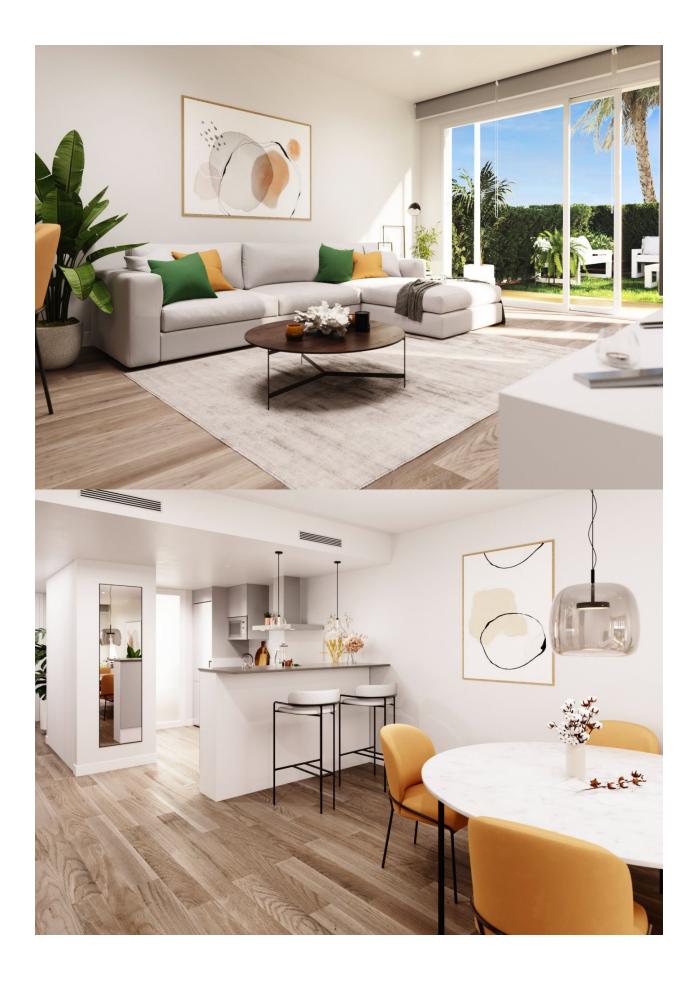

#### **DESCRIPTION**

FANTASTIC NEW BUILD APARTMENT GROUND FLOOR IN GRAN ALACANT - with sea views The Residential complex is located very close to the natural park of Clot de Galvany, and a short distance from the beaches of Carabassí. This 88m2 ground floor apartment consists of 3 bedrooms, 2 bathrooms, storage room, 12m2 private terrace, 51m2 private garden and under ground parking, with carefully designed distribution to enjoy beautiful views of the communal areas, the natural environment or the sea, and the pool and private gardens at the development. These new apartments are built to a very high standard and form a lovely residential with pools, garden areas, and a children's play area. Gran Alacant is a large residential tourism urbanisation, which has a friendly relaxed feel. Many northern Europeans have settled here permanently to enjoy the fabulous climate and beautiful beaches and sand dunes that the area affords. It is perfectly located between the towns of El Altet and Santa Pola and the stunning sand dune beaches. It is a fast developing town located between Santa Pola and Alicante and consists of about 25 urbanisations, or individual areas, just 10 minutes

### **STYLE**

- moderne
- contemporain

#### **VIEW**

- Panoramico
- Ocean

#### CUISINE

• cuisine