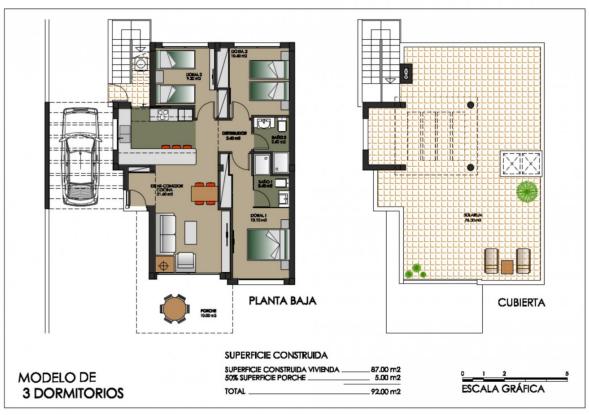

## **DESCRIPTION**

NEW BUILD RESIDENTIAL OF VILLAS IN SAN MIGUEL DE SALINAS New Build villa with 3 bedrooms and 3 bathrooms, open plan kitchen with living room-dining room. All villas have a terrace and solarium, a private garden with swimming pool and a driveway. They are all built with high-quality materials using advanced technology for our clients' comfort and convenience. This residential is ideal for lovers of nature and harmony. San Miguel de Salinas is a municipality in the Valencian Community, Spain. Located in the south of the province of Alicante, in the region of Vega Baja del Segura near the Region of Murcia. Just 7 kilometres from the beaches of Orihuela Costa, surrounded by golf courses, the most important shopping centre in the area that has all kinds of services, as well as bars, restaurants, clothing stores, supermarkets, etc., and with very good communication. Complex located 30 minutes from Alicante airport and 1 hour Murcia - Corvera airport.