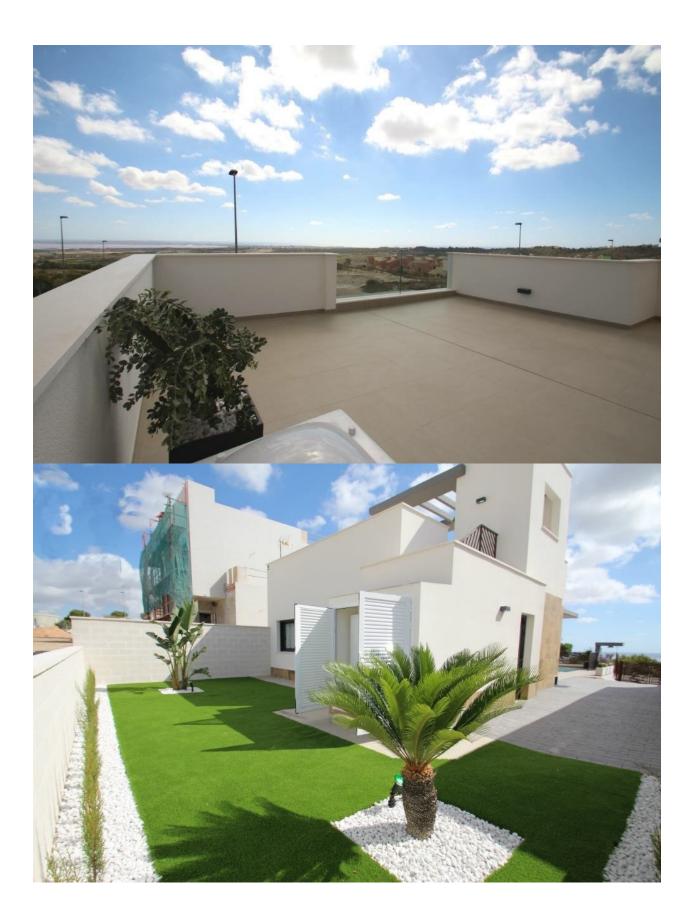

## **DESCRIPTION**

NEW BUILD RESIDENTIAL OF VILLAS IN SAN MIGUEL DE SALINAS New Build villa with 3 bedrooms and 3 bathrooms, open plan kitchen with living room-dining room. All villas have a terrace and solarium, a private garden with swimming pool and a driveway. They are all built with high-quality materials using advanced technology for our clients' comfort and convenience. This residential is ideal for lovers of nature and harmony. San Miguel de Salinas is a municipality in the Valencian Community, Spain. Located in the south of the province of Alicante, in the region of Vega Baja del Segura near the Region of Murcia. Just 7 kilometres from the beaches of Orihuela Costa, surrounded by golf courses, the most important shopping centre in the area that has all kinds of services, as well as bars, restaurants, clothing stores, supermarkets, etc., and with very good communication. Complex located 30 minutes from Alicante airport and 1 hour Murcia - Corvera airport.

## ÈRE ET ES N

- Terrasse ouverte
- clôtures
- Jard RIVER n privée

"OUR EXPERIENCE IS YOUR GUARANTEE"