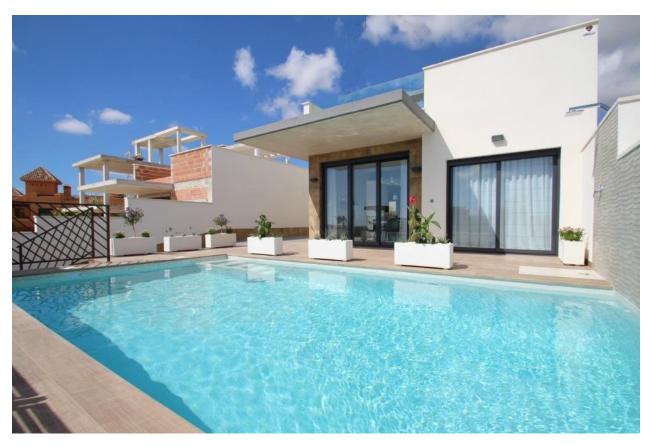

## **DESCRIPTION**

NEW BUILD RESIDENTIAL OF VILLAS IN SAN MIGUEL DE SALINAS New Build villa with 3 bedrooms and 3 bathrooms, open plan kitchen with living room-dining room. All villas have a terrace and solarium, a private garden with swimming pool and a driveway. They are all built with high-quality materials using advanced technology for our clients' comfort and convenience. This residential is ideal for lovers of nature and harmony. San Miguel de Salinas is a municipality in the Valencian Community, Spain. Located in the south of the province of Alicante, in the region of Vega Baja del Segura near the Region of Murcia. Just 7 kilometres from the beaches of Orihuela Costa, surrounded by golf courses, the most important shopping centre in the area that has all kinds of services, as well as bars, restaurants, clothing stores, supermarkets, etc., and with very good communication. Complex located 30 minutes from Alicante airport and 1 hour Murcia - Corvera airport.