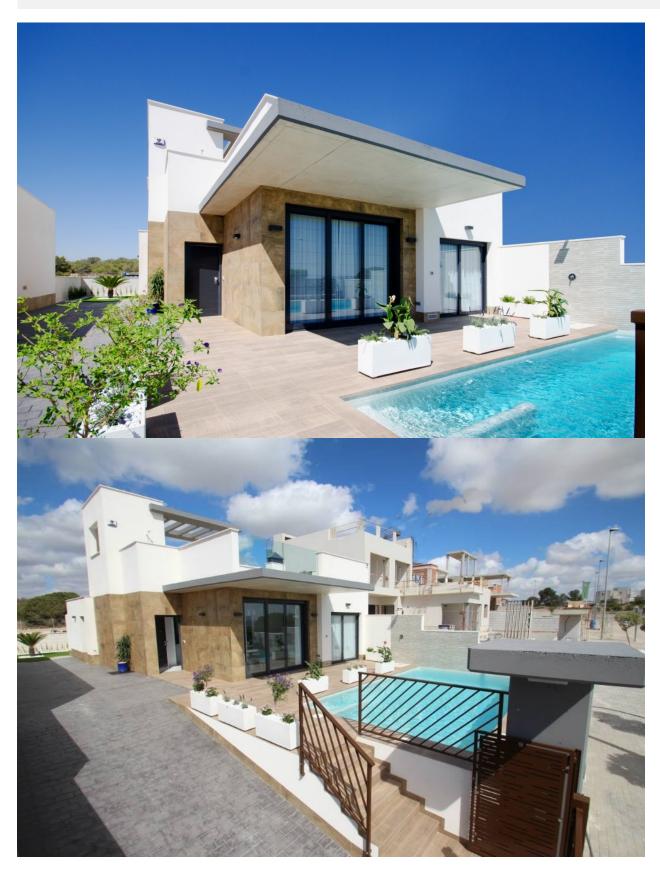

## **DESCRIPTION**

NEW BUILD RESIDENTIAL OF VILLAS IN SAN MIGUEL DE SALINAS New Build villa with 3 bedrooms and 3 bathrooms, open plan kitchen with living room-dining room. All villas have a terrace and solarium, a private garden with swimming pool and a driveway. They are all built with high-quality materials using advanced technology for our clients' comfort and convenience. This residential is ideal for lovers of nature and harmony. San Miguel de Salinas is a municipality in the Valencian Community, Spain. Located in the south of the province of Alicante, in the region of Vega Baja del Segura near the Region of Murcia. Just 7 kilometres from the beaches of Orihuela Costa, surrounded by golf courses, the most important shopping centre in the area that has all kinds of services, as well as bars, restaurants, clothing stores, supermarkets, etc., and with very good communication. Complex located 30 minutes from Alicante airport and 1 hour Murcia - Corvera airport.