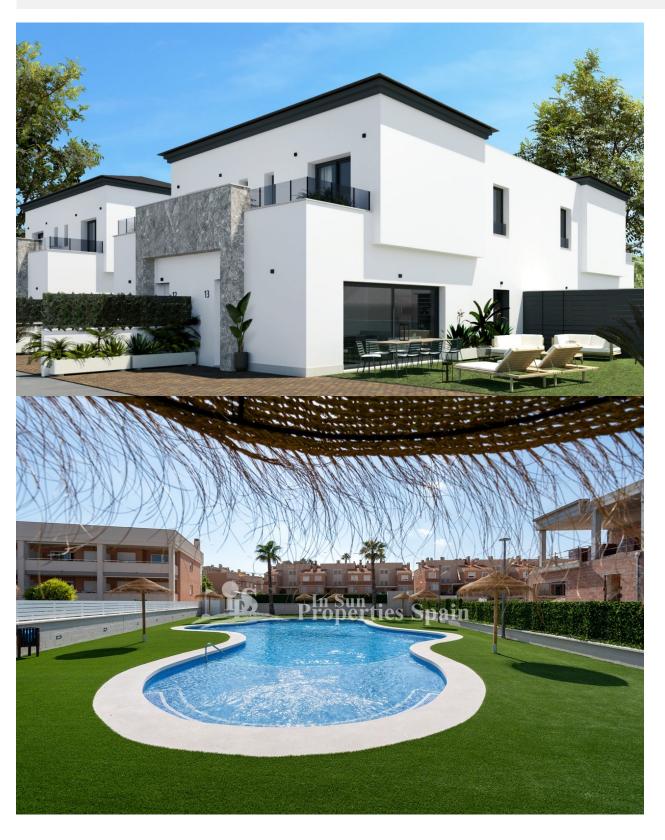

#### **DESCRIPTION**

LOVELY QUAD IN EXCLUSIVE RESIDENTIAL IN GRAN ALACANT! with communal pool and gardens. This 93m2 quad consists of 3 bedrooms, 3 bathrooms, open kitchen / lounge area, 7m2 terrace and a large 112m2 private garden. Located within a private urbanization which has a communal pool, garden areas and children's play area for the enjoyment of free time. Built across two floors, with high quality finishes, large parking spaces and terraces to enjoy the sun all year round! It is delivered with the installation of two air conditioning units, a kitchen with oven, induction ceramic hob and extraction hood. Gran Alacant is a large residential tourism urbanisation, which has a friendly relaxed feel. Many northern Europeans have settled here permanently to enjoy the fabulous climate and beautiful beaches and sand dunes that the area affords. This residential is situated 23 km from the centre of Alicante in the Cape of Santa Pola only 6 km from Santa Pola itself a town with one of the biggest fishing ports on the Mediterranean!, set between the mountains and the Carabassí beach. With the provision of all services, highlighting a Shopping Center a few meters away, with fashion, a wide area of

??leisure, services and restaurants, gas station, bus stop, etc ... It borders the main road, on the one hand, and the Mediterranean Sea on its east side, with fine sandy beaches and extensive pine forests. Conventionally close to Alicante Airport just 12 km away.