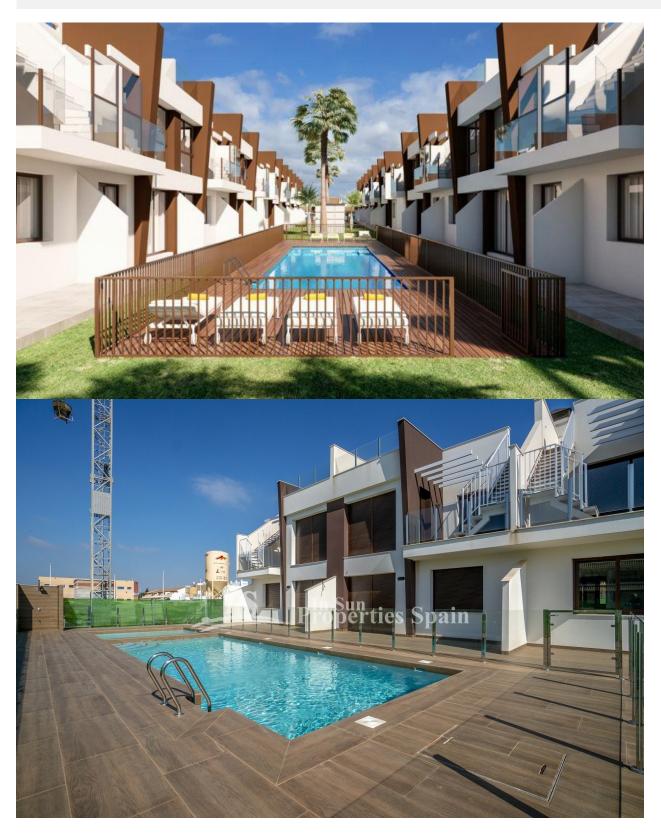

### **DESCRIPTION**

LOVELY NEW BUILD GROUND FLOOR APARTMENT IN SAN PEDRO DEL PINATAR - less than 2km to the beach! This 66m2 ground floor apartment consists of 2 bedrooms, 2 bathrooms (one of which ensuite). private terrace, private garden, a parking entrance with pre-installation for an electric car. Also included: air conditioning, built-in wardrobes, motorized blinds, 80L aerothermal heater, complete package of appliances: oven, hob, extractor fan and refrigerator. This residential is located less than 1km from the Natural Park of the Salinas de San Pedro del Pinatar and has a communal pool, within a radius of 2 km there are schools, restaurants, supermarkets, pharmacies, clinics, post office, bus station and more. It is located on the Mar Menor, the natural lagoon created by the La Manga strip, on the Mediterranean Costa Calida, at the northern border of Murcia with Alicante.. The town is a fishing port, as well as a magnate for tourism. There are some absolutely fantastic beaches in and around the town of San Pedro del Pinatar. Drive out to the dunes of Playa de la Torre Derribada and Llana beach, where there is a sports harbour and a restaurant, along with ample parking. From