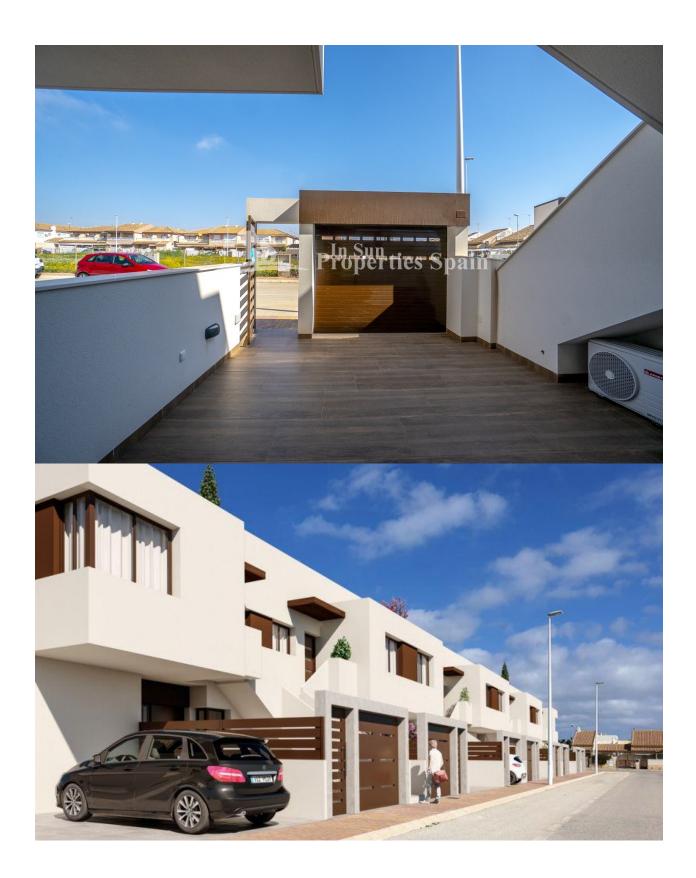

### **DESCRIPTION**

LOVELY NEW BUILD GROUND FLOOR APARTMENT IN SAN PEDRO DEL PINATAR - less than 2km to the beach! This 66m2 ground floor apartment consists of 2 bedrooms, 2 bathrooms (one of which ensuite). private terrace, private garden, a parking entrance with pre-installation for an electric car. Also included: air conditioning, built-in wardrobes, motorized blinds, 80L aerothermal heater, complete package of appliances: oven, hob, extractor fan and refrigerator. This residential is located less than 1km from the Natural Park of the Salinas de San Pedro del Pinatar and has a communal pool, within a radius of 2 km there are schools, restaurants, supermarkets, pharmacies, clinics, post office, bus station and more. It is located on the Mar Menor, the natural lagoon created by the La Manga strip, on the Mediterranean Costa Calida, at the northern border of Murcia with Alicante.. The town is a fishing port, as well as a magnate for tourism. There are some absolutely fantastic beaches in and around the town of San Pedro del Pinatar. Drive out to the dunes of Playa de la Torre Derribada and Llana beach, where there is a sports harbour and a restaurant, along with ample parking. From