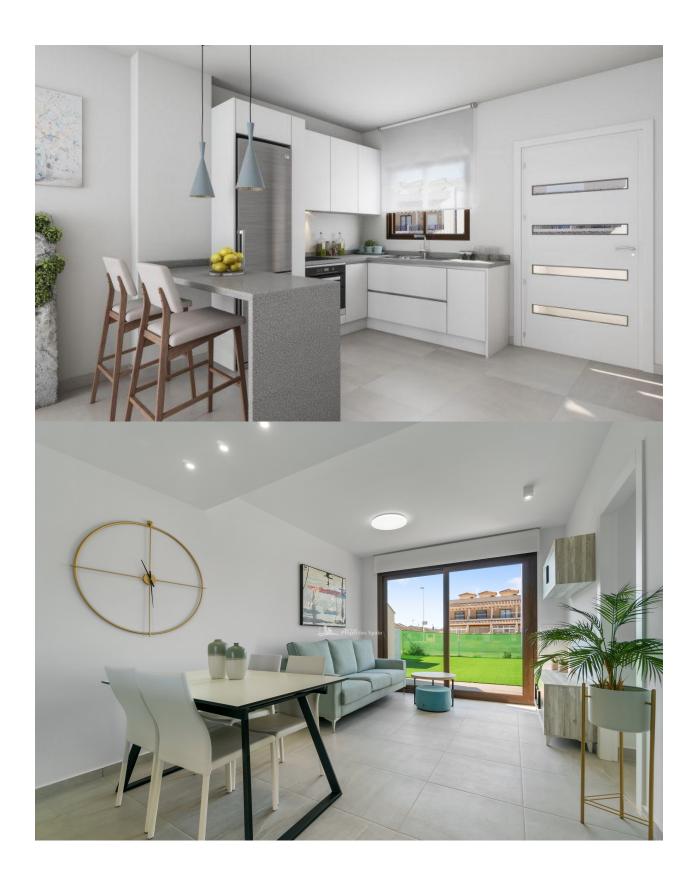

### **DESCRIPTION**

LOVELY NEW BUILD GROUND FLOOR APARTMENT IN SAN PEDRO DEL PINATAR - less than 2km to the beach! This 66m2 ground floor apartment consists of 2 bedrooms, 2 bathrooms (one of which ensuite). private terrace, private garden, a parking entrance with pre-installation for an electric car. Also included: air conditioning, built-in wardrobes, motorized blinds, 80L aerothermal heater, complete package of appliances: oven, hob, extractor fan and refrigerator. This residential is located less than 1km from the Natural Park of the Salinas de San Pedro del Pinatar and has a communal pool, within a radius of 2 km there are schools, restaurants, supermarkets, pharmacies, clinics, post office, bus station and more. It is located on the Mar Menor, the natural lagoon created by the La Manga strip, on the Mediterranean Costa Calida, at the northern border of Murcia with Alicante.. The town is a fishing port, as well as a magnate for tourism. There are some absolutely fantastic beaches in and around the town of San Pedro del Pinatar. Drive out to the dunes of Playa de la Torre Derribada and Llana beach, where there is a sports harbour and a restaurant, along with ample parking. From