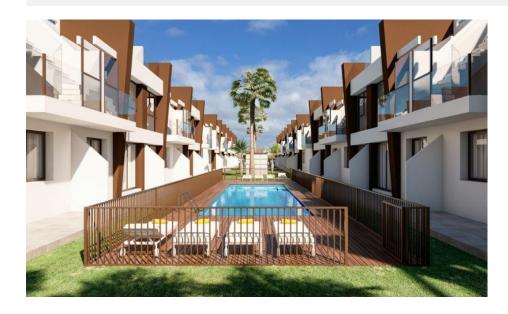

### **DESCRIPTION**

LOVELY NEW BUILD GROUND FLOOR APARTMENT IN SAN PEDRO DEL PINATAR - less than 2km to the beach! This 66m2 ground floor apartment consists of 2 bedrooms, 2 bathrooms (one of which ensuite). private terrace, private garden, a parking entrance with pre-installation for an electric car. Also included: air conditioning, built-in wardrobes, motorized blinds, 80L aerothermal heater, complete package of appliances: oven, hob, extractor fan and refrigerator. This residential is located less than 1km from the Natural Park of the Salinas de San Pedro del Pinatar and has a communal pool, within a radius of 2 km there are schools, restaurants, supermarkets, pharmacies, clinics, post office, bus station and more. It is located on the Mar Menor, the natural lagoon created by the La Manga strip, on the Mediterranean Costa Calida, at the northern border of Murcia with Alicante.. The town is a fishing port, as well as a magnate for tourism. There are some absolutely fantastic beaches in and around the town of San Pedro del Pinatar. Drive out to the dunes of Playa de la Torre Derribada and Llana beach, where there is a sports harbour and a restaurant, along with ample parking. From