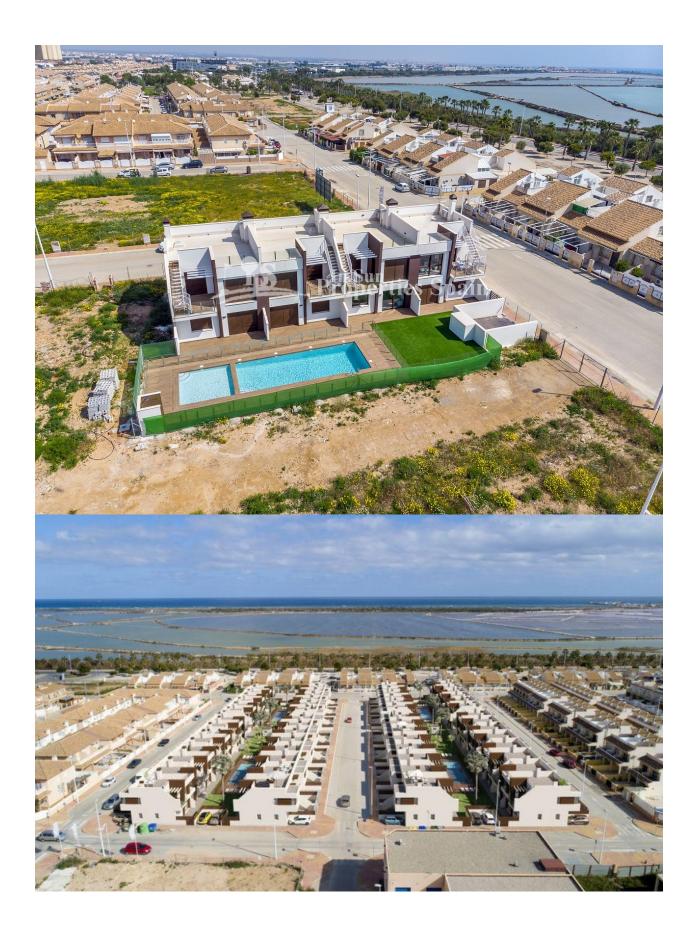

### **DESCRIPTION**

LOVELY NEW BUILD GROUND FLOOR APARTMENT IN SAN PEDRO DEL PINATAR - less than 2km to the beach! This 66m2 ground floor apartment consists of 2 bedrooms, 2 bathrooms (one of which ensuite). private terrace, private garden, a parking entrance with pre-installation for an electric car. Also included: air conditioning, built-in wardrobes, motorized blinds, 80L aerothermal heater, complete package of appliances: oven, hob, extractor fan and refrigerator. This residential is located less than 1km from the Natural Park of the Salinas de San Pedro del Pinatar and has a communal pool, within a radius of 2 km there are schools, restaurants, supermarkets, pharmacies, clinics, post office, bus station and more. It is located on the Mar Menor, the natural lagoon created by the La Manga strip, on the Mediterranean Costa Calida, at the northern border of Murcia with Alicante.. The town is a fishing port, as well as a magnate for tourism. There are some absolutely fantastic beaches in and around the town of San Pedro del Pinatar. Drive out to the dunes of Playa de la Torre Derribada and Llana beach, where there is a sports harbour and a restaurant, along with ample parking. From

here the views of the distant mountains, the Mediterranean and the Mar Menor, and La Manga are excellent. San Pedro del Pinatar is 46 kilometres from Murcia and 87 kilometres from Alicante. The International Airport Murcia San Javier is just 15 minutes drive.