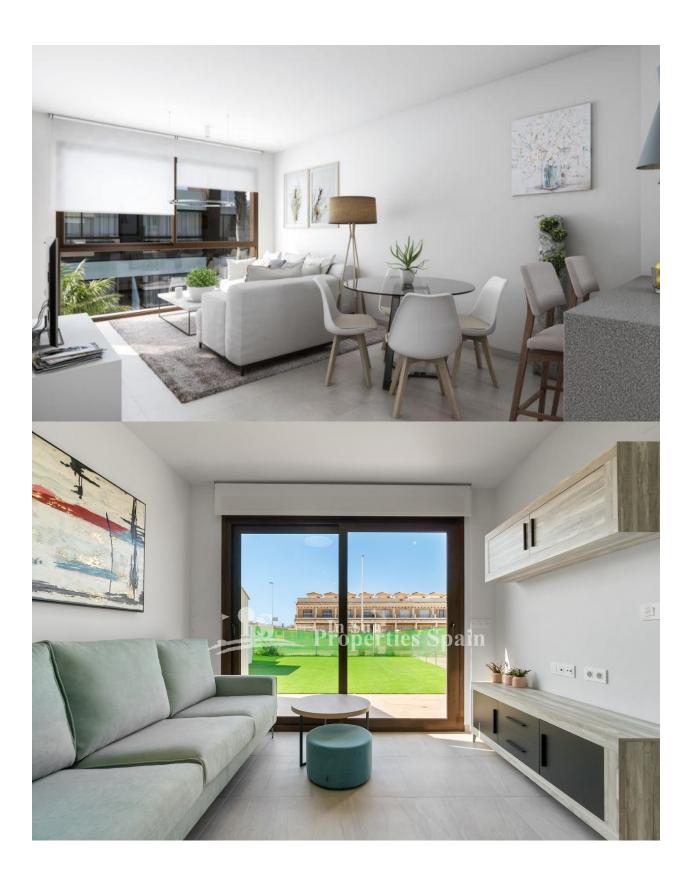

### **DESCRIPTION**

LOVELY NEW BUILD GROUND FLOOR APARTMENT IN SAN PEDRO DEL PINATAR - less than 2km to the beach! This 66m2 ground floor apartment consists of 2 bedrooms, 2 bathrooms (one of which ensuite). private terrace, private garden, a parking entrance with pre-installation for an electric car. Also included: air conditioning, built-in wardrobes, motorized blinds, 80L aerothermal heater, complete package of appliances: oven, hob, extractor fan and refrigerator. This residential is located less than 1km from the Natural Park of the Salinas de San Pedro del Pinatar and has a communal pool, within a radius of 2 km there are schools, restaurants, supermarkets, pharmacies, clinics, post office, bus station and more. It is located on the Mar Menor, the natural lagoon created by the La Manga strip, on the Mediterranean Costa Calida, at the northern border of Murcia with Alicante.. The town is a fishing port, as well as a magnate for tourism. There are some absolutely fantastic beaches in and around the town of San Pedro del Pinatar. Drive out to the dunes of Playa de la Torre Derribada and Llana beach, where there is a sports harbour and a restaurant, along with ample parking. From