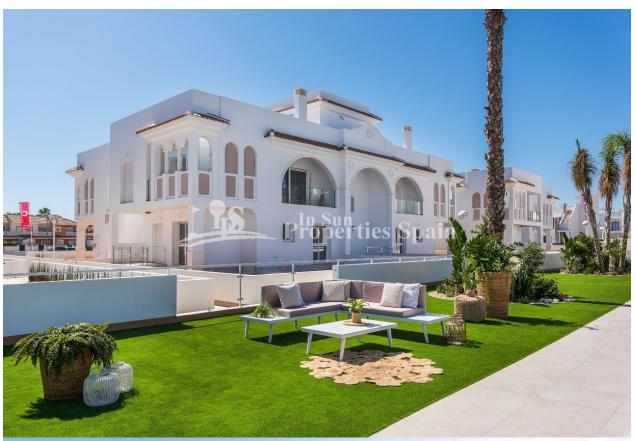

## **DESCRIPTION**

WONDERFUL APARTMENT IN DOÑA PEPA, CIUDAD QUESADA with private garden and communal pool. This 95m2 ground floor apartment consists of 3 bedrooms, 2 bathrooms, a 7m2 terrace and a 225m2 private garden. It is located in the urbanisation Doña Pepa -Ciudad Quesada, only 7km from the beautiful beaches of the Costa Blanca, this private residential has lovely green areas including a swimming pool and private parking. The amenities available within Quesada have also improved over time, so that it is now home to a wide variety of bars, restaurants, shops and supermarkets, along with several banks, dental clinics, pharmacies, hairdressers, newsagents, tobacconists and Medical Centre. Ciudad Quesada has a lot of green areas, parks with natural pine trees and spectacular views of the sea and the "Laguna de La Mata". It is a place where Europeans live all year round because of its developed infrastructure that provides all the amenities you would require. The beautiful beaches of Guardamar are only 10km drive away and for golf lovers the closest courses are the La Marquesa Golf and the La Finca Golf Course in Algorfa just 10km drive