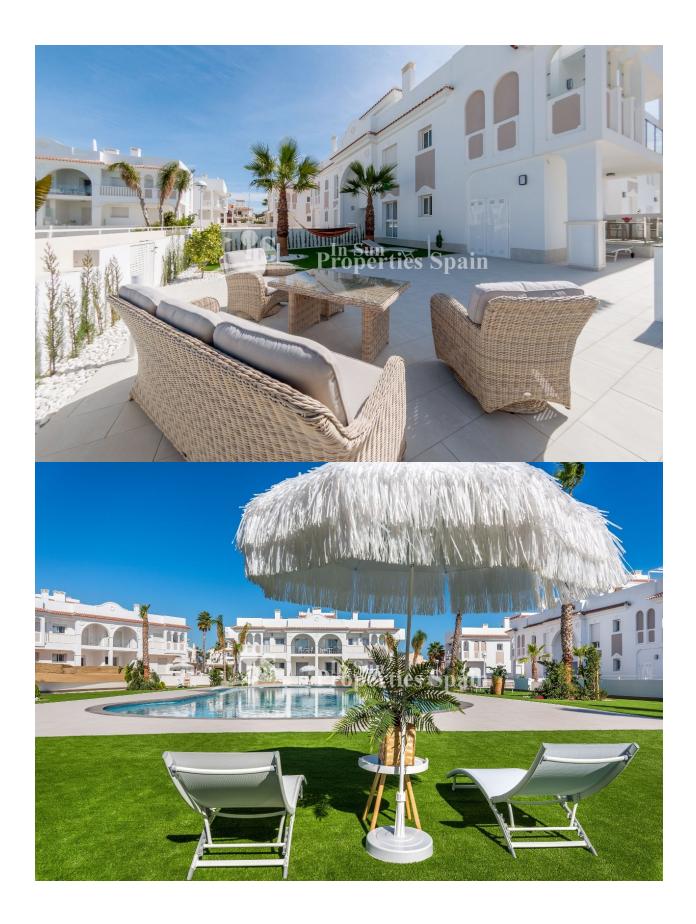

## **DESCRIPTION**

WONDERFUL APARTMENT IN DOÑA PEPA, CIUDAD QUESADA with private garden and communal pool. This 95m2 ground floor apartment consists of 3 bedrooms, 2 bathrooms, a 7m2 terrace and a 225m2 private garden. It is located in the urbanisation Doña Pepa -Ciudad Quesada, only 7km from the beautiful beaches of the Costa Blanca, this private residential has lovely green areas including a swimming pool and private parking. The amenities available within Quesada have also improved over time, so that it is now home to a wide variety of bars, restaurants, shops and supermarkets, along with several banks, dental clinics, pharmacies, hairdressers, newsagents, tobacconists and Medical Centre. Ciudad Quesada has a lot of green areas, parks with natural pine trees and spectacular views of the sea and the "Laguna de La Mata". It is a place where Europeans live all year round because of its developed infrastructure that provides all the amenities you would require. The beautiful beaches of Guardamar are only 10km drive away and for golf lovers the closest courses are the La Marquesa Golf and the La Finca Golf Course in Algorfa just 10km drive