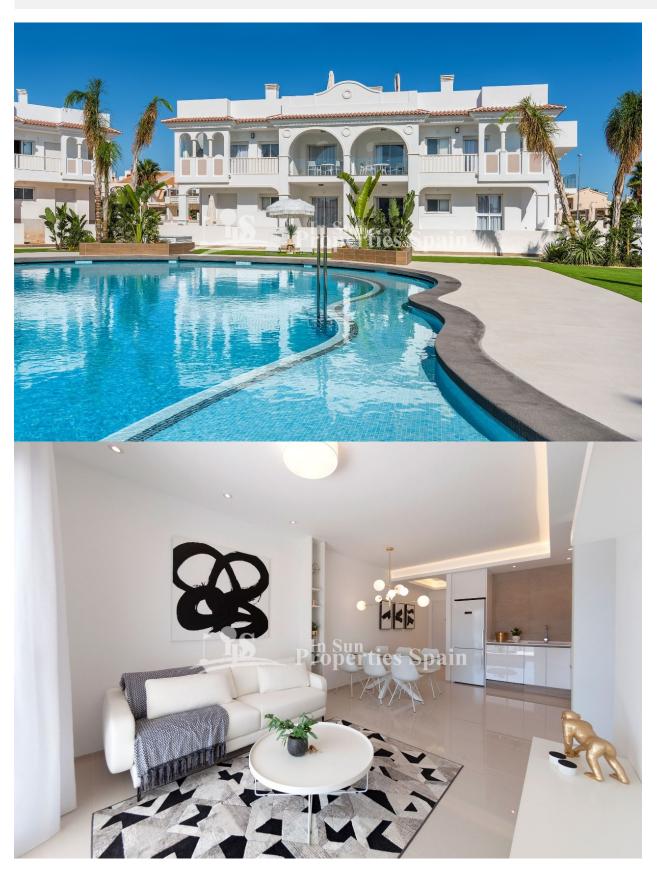

## **DESCRIPTION**

WONDERFUL APARTMENT IN DOÑA PEPA, CIUDAD QUESADA with private garden and communal pool. This 95m2 ground floor apartment consists of 3 bedrooms, 2 bathrooms, a 7m2 terrace and a 225m2 private garden. It is located in the urbanisation Doña Pepa -Ciudad Quesada, only 7km from the beautiful beaches of the Costa Blanca, this private residential has lovely green areas including a swimming pool and private parking. The amenities available within Quesada have also improved over time, so that it is now home to a wide variety of bars, restaurants, shops and supermarkets, along with several banks, dental clinics, pharmacies, hairdressers, newsagents, tobacconists and Medical Centre. Ciudad Quesada has a lot of green areas, parks with natural pine trees and spectacular views of the sea and the "Laguna de La Mata". It is a place where Europeans live all year round because of its developed infrastructure that provides all the amenities you would require. The beautiful beaches of Guardamar are only 10km drive away and for golf lovers the closest courses are the La Marquesa Golf and the La Finca Golf Course in Algorfa just 10km drive