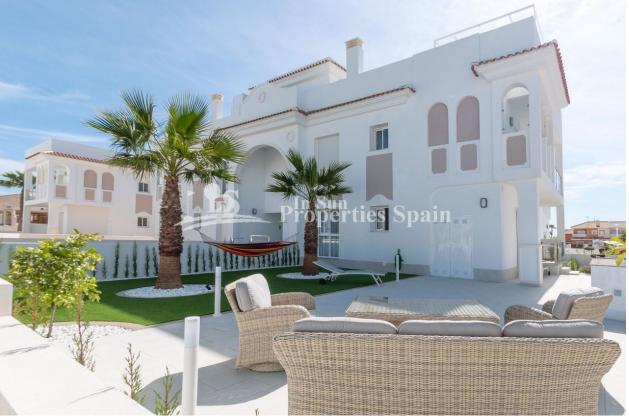

## **DESCRIPTION**

WONDERFUL APARTMENT IN DOÑA PEPA, CIUDAD QUESADA with private garden and communal pool. This 95m2 ground floor apartment consists of 3 bedrooms, 2 bathrooms, a 7m2 terrace and a 225m2 private garden. It is located in the urbanisation Doña Pepa -Ciudad Quesada, only 7km from the beautiful beaches of the Costa Blanca, this private residential has lovely green areas including a swimming pool and private parking. The amenities available within Quesada have also improved over time, so that it is now home to a wide variety of bars, restaurants, shops and supermarkets, along with several banks, dental clinics, pharmacies, hairdressers, newsagents, tobacconists and Medical Centre. Ciudad Quesada has a lot of green areas, parks with natural pine trees and spectacular views of the sea and the "Laguna de La Mata". It is a place where Europeans live all year round because of its developed infrastructure that provides all the amenities you would require. The beautiful beaches of Guardamar are only 10km drive away and for golf lovers the closest courses are the La Marquesa Golf and the La Finca Golf Course in Algorfa just 10km drive