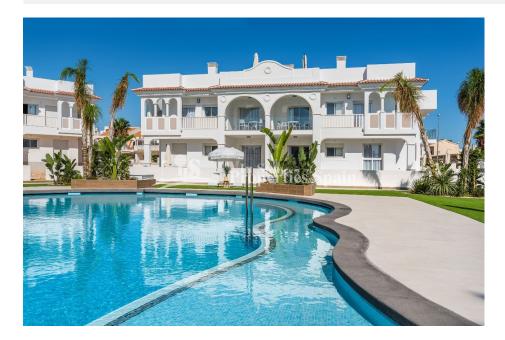

## **DESCRIPTION**

WONDERFUL APARTMENT IN DOÑA PEPA, CIUDAD QUESADA with private garden and communal pool. This 95m2 ground floor apartment consists of 3 bedrooms, 2 bathrooms, a 7m2 terrace and a 225m2 private garden. It is located in the urbanisation Doña Pepa -Ciudad Quesada, only 7km from the beautiful beaches of the Costa Blanca, this private residential has lovely green areas including a swimming pool and private parking. The amenities available within Quesada have also improved over time, so that it is now home to a wide variety of bars, restaurants, shops and supermarkets, along with several banks, dental clinics, pharmacies, hairdressers, newsagents, tobacconists and Medical Centre. Ciudad Quesada has a lot of green areas, parks with natural pine trees and spectacular views of the sea and the "Laguna de La Mata". It is a place where Europeans live all year round because of its developed infrastructure that provides all the amenities you would require. The beautiful beaches of Guardamar are only 10km drive away and for golf lovers the closest courses are the La Marquesa Golf and the La Finca Golf Course in Algorfa just 10km drive