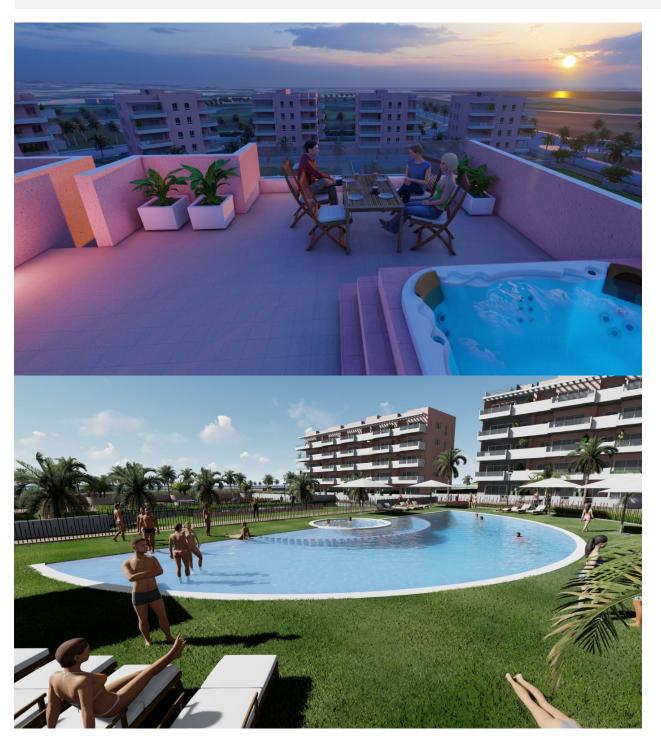

### **DESCRIPTION**

FANTASTIC NEW BUILD RESIDENTIAL IN EL RASO, GUARDAMAR DEL SEGURA - SPECIAL OFFER - FURNITURE PACKAGE FROM 24 JUNE, JULY AND AUGUST 2025 New Build residential complex of modern style apartment in El Raso, Guardamar del Segura! This apartments have 3 bedrooms, 2 bathrooms, open plan salon with kitchen, ground floor with private garden, middle floor with terrace and top floor with private solarium. Complex with swimming pool, green areas, golf greens, Spa, playground, bio-healthy machines and sports areas. Complex located in green area close to the salt lake, all amenities, walking distance to commercial centre, bars and restaurants. El Raso is a part of Guardamar del Segura. Guardamar del Segura is a town located on the Costa Blanca South. With its 11 kilometres of natural beach and its large pine forest. Guardamar del Segura has a large port with activities throughout the year, it has a large sports centre with paddle tennis, tennis, soccer and a large heated swimming pool that works all year round. It also has a library where there is free wifi and computers. Guardamar del Segura is only 20km away from the Alicante -Elche (El Altet) airport, where there are many flights every day with

# JARD RIVIÈRE ET TERRASSES N

- Terrasse ouverte
- Palm

: 1

- Playground
- Paysage
- clôtures
- Jard RIVER Communauté

- Sauna • tuiles • Gymnasio • Stone
- **EXTRA**
- intégré
- Porte de sécurité
- Double vitrage
- Elevator