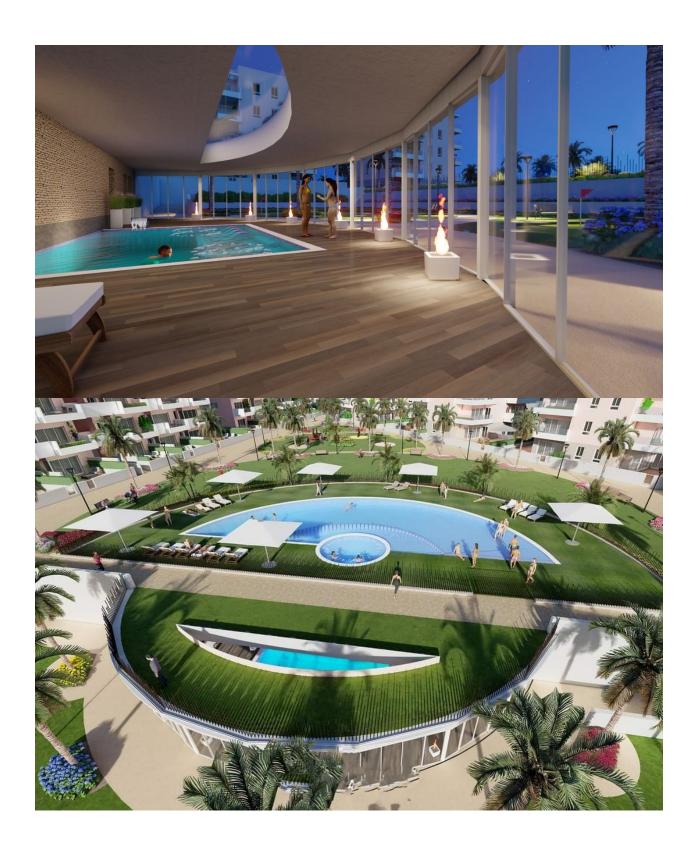

### **DESCRIPTION**

FANTASTIC NEW BUILD RESIDENTIAL IN EL RASO, GUARDAMAR DEL SEGURA - SPECIAL OFFER - FURNITURE PACKAGE FROM 24 JUNE, JULY AND AUGUST 2025 New Build residential complex of modern style apartment in El Raso, Guardamar del Segura! This apartments have 3 bedrooms, 2 bathrooms, open plan salon with kitchen, ground floor with private garden, middle floor with terrace and top floor with private solarium. Complex with swimming pool, green areas, golf greens, Spa, playground, bio-healthy machines and sports areas. Complex located in green area close to the salt lake, all amenities, walking distance to commercial centre, bars and restaurants. El Raso is a part of Guardamar del Segura. Guardamar del Segura is a town located on the Costa Blanca South. With its 11 kilometres of natural beach and its large pine forest. Guardamar del Segura has a large port with activities throughout the year, it has a large sports centre with paddle tennis, tennis, soccer and a large heated swimming pool that works all year round. It also has a library where there is free wifi and computers. Guardamar del Segura is only 20km away from the Alicante -Elche (El Altet) airport, where there are many flights every day with