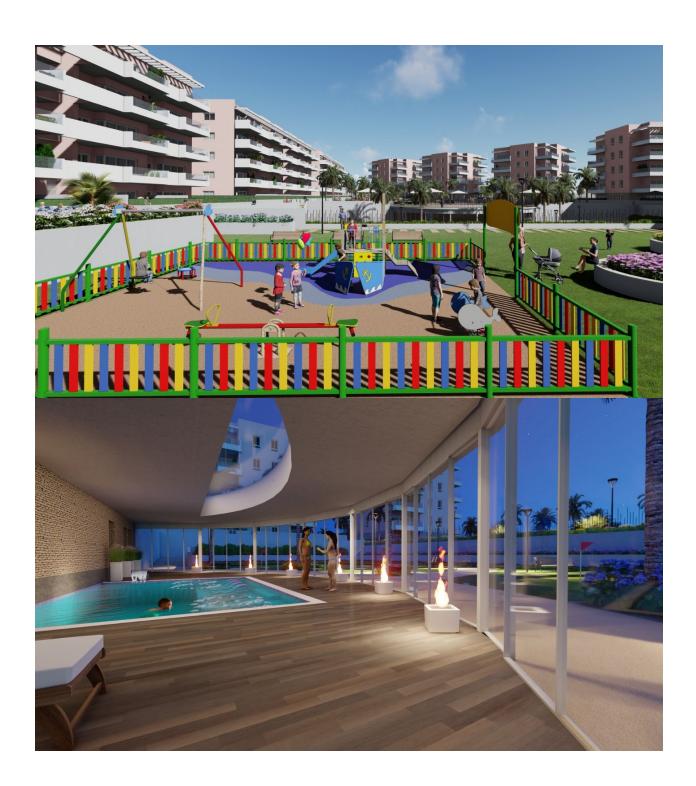

#### **DESCRIPTION**

FANTASTIC NEW BUILD RESIDENTIAL IN EL RASO, GUARDAMAR DEL SEGURA - SPECIAL OFFER - FURNITURE PACKAGE FROM 24 JUNE, JULY AND AUGUST 2025 This modern style 101m2 apartment consists of 3 bedrooms, 2 bathrooms, open plan salon with kitchen and 18m2 private terrace. Complex with swimming pool, green areas, golf greens, Spa, playground, bio-healthy machines and sports areas. Complex located in green area close to the salt lake, all amenities, walking distance to commercial centre, bars and restaurants. El Raso is a part of Guardamar del Segura. Guardamar del Segura is a town located on the Costa Blanca South. With its 11 kilometres of natural beach and its large pine forest. Guardamar del Segura has a large port with activities throughout the year, it has a large sports centre with paddle tennis, tennis, soccer and a large heated swimming pool that works all year round. It also has a library where there is free wifi and computers. Guardamar del Segura is only 20km away from the Alicante -Elche (El Altet) airport, where there are many flights every day with connections to the main European cities, due to the demand for tourists