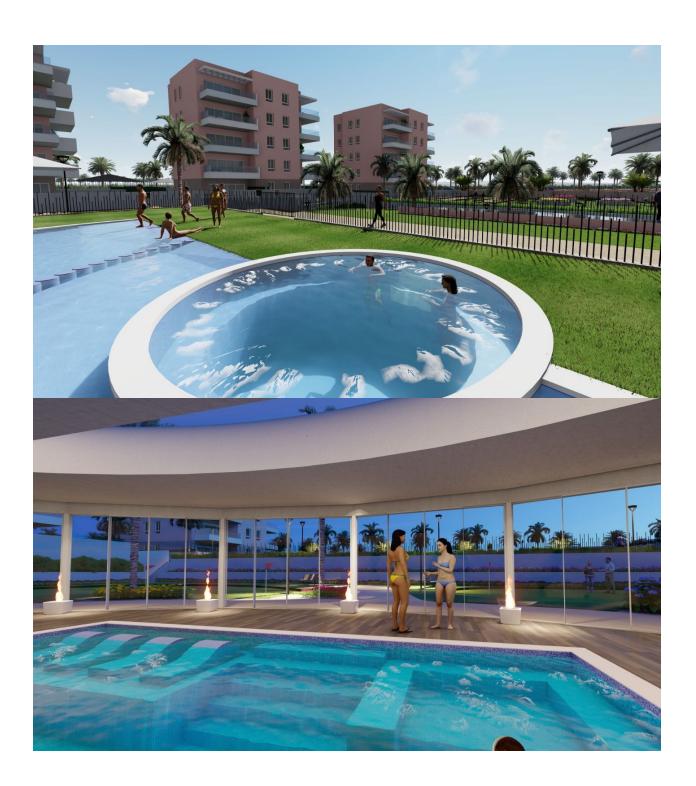

#### **DESCRIPTION**

FANTASTIC NEW BUILD RESIDENTIAL IN EL RASO, GUARDAMAR DEL SEGURA - SPECIAL OFFER - FURNITURE PACKAGE FROM 24 JUNE, JULY AND AUGUST 2025 This modern style 101m2 apartment consists of 3 bedrooms, 2 bathrooms, open plan salon with kitchen and 18m2 private terrace. Complex with swimming pool, green areas, golf greens, Spa, playground, bio-healthy machines and sports areas. Complex located in green area close to the salt lake, all amenities, walking distance to commercial centre, bars and restaurants. El Raso is a part of Guardamar del Segura. Guardamar del Segura is a town located on the Costa Blanca South. With its 11 kilometres of natural beach and its large pine forest. Guardamar del Segura has a large port with activities throughout the year, it has a large sports centre with paddle tennis, tennis, soccer and a large heated swimming pool that works all year round. It also has a library where there is free wifi and computers. Guardamar del Segura is only 20km away from the Alicante -Elche (El Altet) airport, where there are many flights every day with connections to the main European cities, due to the demand for tourists