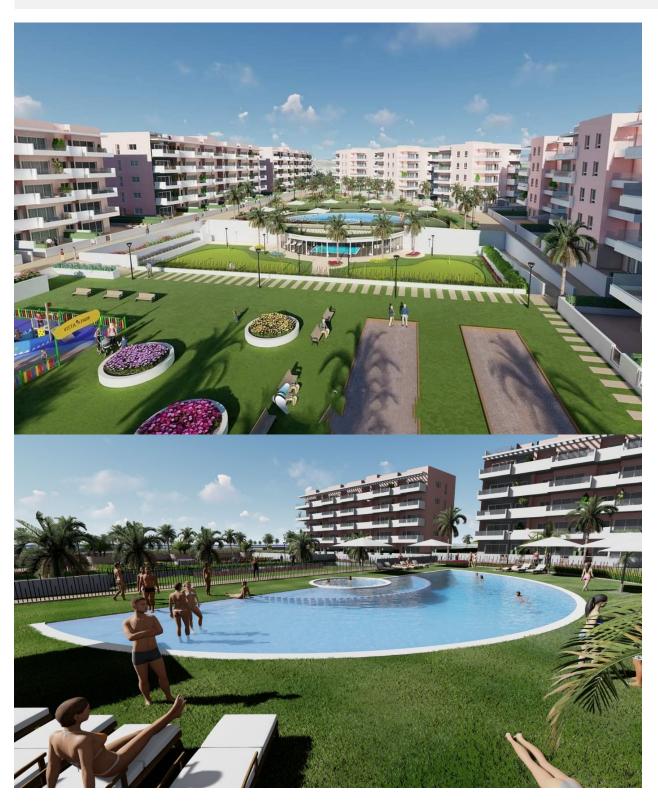

#### **DESCRIPTION**

FANTASTIC NEW BUILD RESIDENTIAL IN EL RASO, GUARDAMAR DEL SEGURA - SPECIAL OFFER - FURNITURE PACKAGE FROM 24 JUNE, JULY AND AUGUST 2025 This modern style 101m2 apartment consists of 3 bedrooms, 2 bathrooms, open plan salon with kitchen and 18m2 private terrace. Complex with swimming pool, green areas, golf greens, Spa, playground, bio-healthy machines and sports areas. Complex located in green area close to the salt lake, all amenities, walking distance to commercial centre, bars and restaurants. El Raso is a part of Guardamar del Segura. Guardamar del Segura is a town located on the Costa Blanca South. With its 11 kilometres of natural beach and its large pine forest. Guardamar del Segura has a large port with activities throughout the year, it has a large sports centre with paddle tennis, tennis, soccer and a large heated swimming pool that works all year round. It also has a library where there is free wifi and computers. Guardamar del Segura is only 20km away from the Alicante -Elche (El Altet) airport, where there are many flights every day with connections to the main European cities, due to the demand for tourists

## JARD RIVIÈRE ET TERRASSES N

- Terrasse ouverte

- PlaygroundPaysageclôturesJard RIVER Communauté