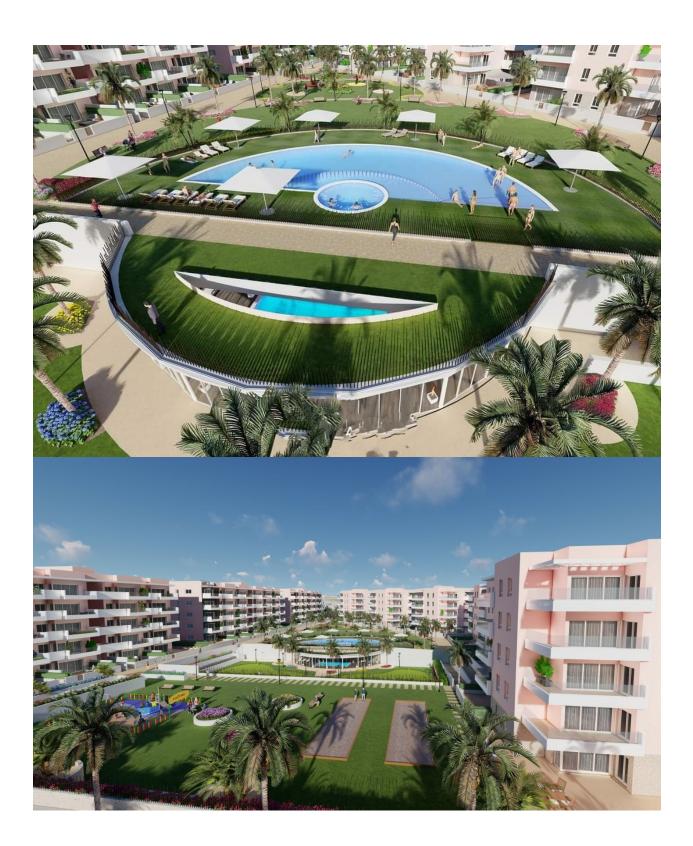

#### **DESCRIPTION**

FANTASTIC NEW BUILD RESIDENTIAL IN EL RASO, GUARDAMAR DEL SEGURA - SPECIAL OFFER - FURNITURE PACKAGE FROM 24 JUNE, JULY AND AUGUST 2025 This modern style 101m2 apartment consists of 3 bedrooms, 2 bathrooms, open plan salon with kitchen and 18m2 private terrace. Complex with swimming pool, green areas, golf greens, Spa, playground, bio-healthy machines and sports areas. Complex located in green area close to the salt lake, all amenities, walking distance to commercial centre, bars and restaurants. El Raso is a part of Guardamar del Segura. Guardamar del Segura is a town located on the Costa Blanca South. With its 11 kilometres of natural beach and its large pine forest. Guardamar del Segura has a large port with activities throughout the year, it has a large sports centre with paddle tennis, tennis, soccer and a large heated swimming pool that works all year round. It also has a library where there is free wifi and computers. Guardamar del Segura is only 20km away from the Alicante -Elche (El Altet) airport, where there are many flights every day with connections to the main European cities, due to the demand for tourists

## JARD RIVIÈRE ET TERRASSES N

- Terrasse ouverte

- PlaygroundPaysageclôturesJard RIVER Communauté