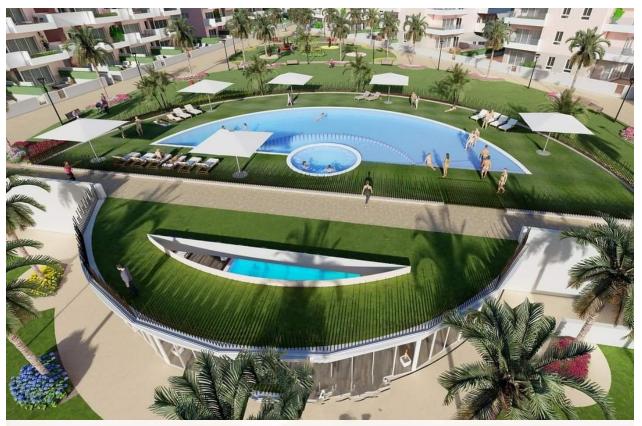

## **DESCRIPTION**

FANTASTIC NEW BUILD RESIDENTIAL IN EL RASO, GUARDAMAR DEL SEGURA - SPECIAL OFFER - FURNITURE PACKAGE FROM 24 JUNE, JULY AND AUGUST 2025 New Build residential complex of modern style apartment in El Raso, Guardamar del Segura! This apartments have 3 bedrooms, 2 bathrooms, open plan salon with kitchen, ground floor with private garden, middle floor with terrace and top floor with private solarium. Complex with swimming pool, green areas, golf greens, Spa, playground, bio-healthy machines and sports areas. Complex located in green area close to the salt lake, all amenities, walking distance to commercial centre, bars and restaurants. El Raso is a part of Guardamar del Segura. Guardamar del Segura is a town located on the Costa Blanca South. With its 11 kilometres of natural beach and its large pine forest. Guardamar del Segura has a large port with activities throughout the year, it has a large sports centre with paddle tennis, tennis, soccer and a large heated swimming pool that works all year round. It also has a library where there is free wifi and computers. Guardamar del Segura is only 20km away from the Alicante -Elche (El Altet) airport, where there are many flights every day with