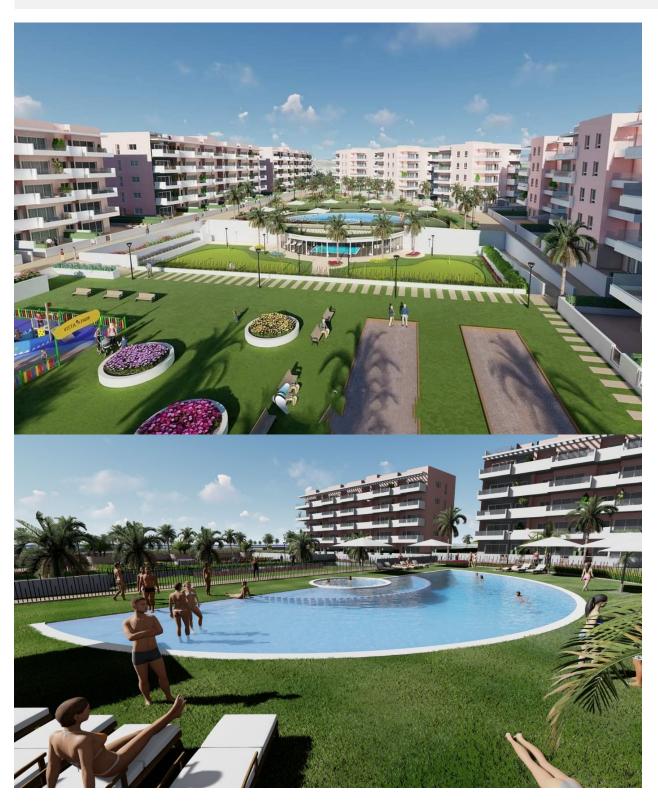

## **DESCRIPTION**

FANTASTIC NEW BUILD RESIDENTIAL IN EL RASO, GUARDAMAR DEL SEGURA - SPECIAL OFFER - FURNITURE PACKAGE FROM 24 JUNE, JULY AND AUGUST 2025 New Build residential complex of modern style apartment in El Raso, Guardamar del Segura! This apartments have 3 bedrooms, 2 bathrooms, open plan salon with kitchen, ground floor with private garden, middle floor with terrace and top floor with private solarium. Complex with swimming pool, green areas, golf greens, Spa, playground, bio-healthy machines and sports areas. Complex located in green area close to the salt lake, all amenities, walking distance to commercial centre, bars and restaurants. El Raso is a part of Guardamar del Segura. Guardamar del Segura is a town located on the Costa Blanca South. With its 11 kilometres of natural beach and its large pine forest. Guardamar del Segura has a large port with activities throughout the year, it has a large sports centre with paddle tennis, tennis, soccer and a large heated swimming pool that works all year round. It also has a library where there is free wifi and computers. Guardamar del Segura is only 20km away from the Alicante -Elche (El Altet) airport, where there are many flights every day with