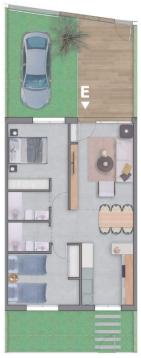

# ÈRE ET ES N

- Terrasse ouverte
- clôtures
- Jard RIVER n privée

Planta baja / Ground Floor

### VIVIENDA PLANTA BAJA - E:

SUPERFICIE ÚTIL

| Salán - Comedor - Cocina<br>Dormitorio 1<br>Dormitorio 2<br>Baño 1<br>Baño 2 | 11,89 m <sup>2</sup><br>10,80 m <sup>2</sup><br>3,37 m <sup>2</sup> |
|------------------------------------------------------------------------------|---------------------------------------------------------------------|
| TOTAL SUPERFICIE ÚTIL                                                        | 60,83 m²                                                            |
| Terraza delantera                                                            |                                                                     |
| SUPERFICIE CONSTRUIDA VIVIENDA                                               | 70,04 m²                                                            |