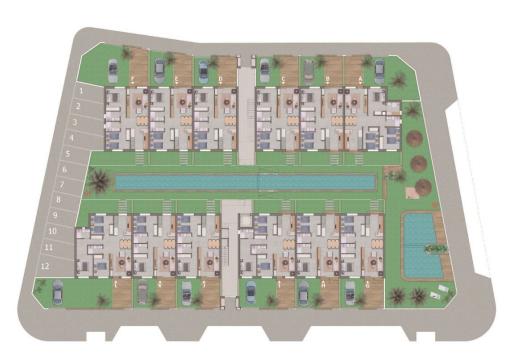

#### **DESCRIPTION**

NEW BUILD RESIDENTIAL COMPLEX IN PILAR DE LA HORADADA New Build beautiful residential of 24 apartments, designed and conceived to live with maximum comfort in a privileged location surrounded by all kinds of services and only 4km from the sea. These properties consist of 2 or 3 bedrooms, 2 bathrooms, open plan kitchen with the lounge area, fitted wardrobes. This ground floor apartment has a with private garden. All properties has parking space. The residential complex has an excellent communal area with a swimming pool and an outdoor swimming pool. Pilar de la Horadada is a typical Spanish village in the most southern part of the Costa Blanca. The large main street has supermarkets, lots of shops, restaurants and bars and some lovely squares. The beautiful beaches of Torre de la Horadada and Mil Palmeras with fine sand promenade is just 5 minutes away. In Pilar de la Horadada there is also a well-developed cycling and walking path network, and there is also a large offer of various sports activities. Lo Romero 18 hole golf course is just a short drive from town. The airports of Corvera (Murcia) and Alicante are respectively 40 and 55 minutes

Planta Baja / Ground Floor

Planta Primera / First Floor

Planta Solarium/Topfloor

"OUR EXPERIENCE IS YOUR GUARANTEE"