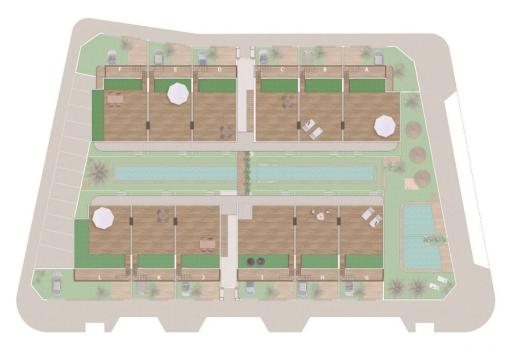

#### **DESCRIPTION**

NEW BUILD RESIDENTIAL COMPLEX IN PILAR DE LA HORADADA New Build beautiful residential of 24 apartments, designed and conceived to live with maximum comfort in a privileged location surrounded by all kinds of services and only 4km from the sea. These properties consist of 2 or 3 bedrooms, 2 bathrooms, open plan kitchen with the lounge area, fitted wardrobes. This ground floor apartment has a with private garden. All properties has parking space. The residential complex has an excellent communal area with a swimming pool and an outdoor swimming pool. Pilar de la Horadada is a typical Spanish village in the most southern part of the Costa Blanca. The large main street has supermarkets, lots of shops, restaurants and bars and some lovely squares. The beautiful beaches of Torre de la Horadada and Mil Palmeras with fine sand promenade is just 5 minutes away. In Pilar de la Horadada there is also a well-developed cycling and walking path network, and there is also a large offer of various sports activities. Lo Romero 18 hole golf course is just a short drive from town. The airports of Corvera (Murcia) and Alicante are respectively 40 and 55 minutes

Planta Baja / Ground Floor

Planta Primera / First Floor

Planta Solarium/Topfloor

"OUR EXPERIENCE IS YOUR GUARANTEE"