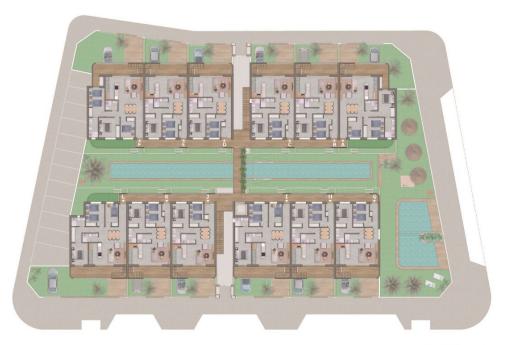

#### **DESCRIPTION**

NEW BUILD RESIDENTIAL COMPLEX IN PILAR DE LA HORADADA New Build beautiful residential of 24 apartments, designed and conceived to live with maximum comfort in a privileged location surrounded by all kinds of services and only 4km from the sea. These properties consist of 2 or 3 bedrooms, 2 bathrooms, open plan kitchen with the lounge area, fitted wardrobes. This ground floor apartment has a with private garden. All properties has parking space. The residential complex has an excellent communal area with a swimming pool and an outdoor swimming pool. Pilar de la Horadada is a typical Spanish village in the most southern part of the Costa Blanca. The large main street has supermarkets, lots of shops, restaurants and bars and some lovely squares. The beautiful beaches of Torre de la Horadada and Mil Palmeras with fine sand promenade is just 5 minutes away. In Pilar de la Horadada there is also a well-developed cycling and walking path network, and there is also a large offer of various sports activities. Lo Romero 18 hole golf course is just a short drive from town. The airports of Corvera (Murcia) and Alicante are respectively 40 and 55 minutes

Planta Baja / Ground Floor

Planta Primera / First Floor

Planta Solarium/Topfloor

"OUR EXPERIENCE IS YOUR GUARANTEE"