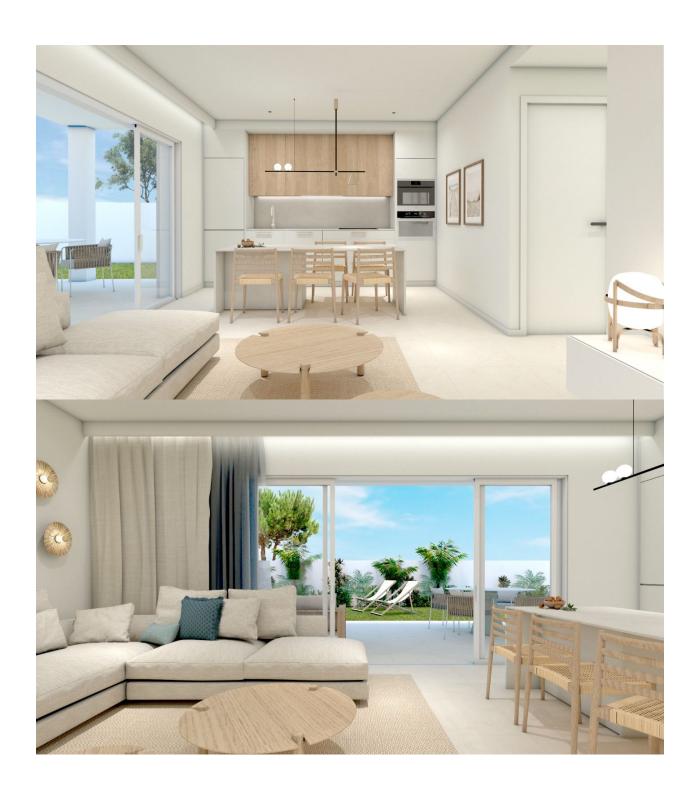

#### **DESCRIPTION**

NEW BUILD RESIDENTIAL COMPLEX IN TORRE DE LA HORADADA New Build residential complex of bungalow apartments in Torre de la Horadada only 450m from the beach. All properties has 3 bedrooms, 2 bathrooms, open plan kitchen with the lounge area, fitted wardrobes and terrace. Beautiful bungalows on the ground floor has private garden with the pool, bungalow on the top floor has private solarium with the pool. All properties has private parking. Torre de la Horadada is located south of Alicante in a beautiful location on the coast. The beautiful beaches of Torre de la Horadada and Mil Palmeras have fine sand beautiful promenade. There are lots of restaurants, bars and shops, also water sports, diving and snorkelling. It is well connected just 40 minutes from Alicante and Murcias Corvera airports, with large commercial shopping centres and multiple golf courses all within easy reach.