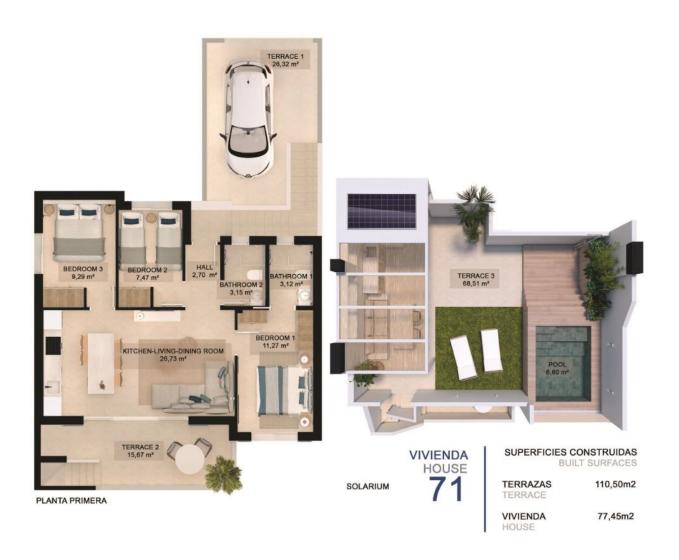

### PILAR DE LA HORADADA (TORRE DE LA HORADADA)

| INFO                |                                                   |  |
|---------------------|---------------------------------------------------|--|
| PRIX:               | 460.000 €                                         |  |
| TYPE:               | Appartement                                       |  |
| CITY:               | Pilar De La<br>Horadada (Torre<br>de la Horadada) |  |
| CHAMBRES:           | 3                                                 |  |
| Ba ENFANTS:         | 2                                                 |  |
| Built ( m2 ):       | 78                                                |  |
| pas ( m2 ):         | 26                                                |  |
| Terrasse ( m2<br>): | 83                                                |  |
| A ENFANTS:          | -                                                 |  |
| de plante:          | -                                                 |  |
| MESSAGE             | -                                                 |  |

#### **DESCRIPTION**

NEW BUILD RESIDENTIAL COMPLEX IN TORRE DE LA HORADADA New Build residential complex of bungalow apartments in Torre de la Horadada only 450m from the beach. All properties has 3 bedrooms, 2 bathrooms, open plan kitchen with the lounge area, fitted wardrobes and terrace. Beautiful bungalows on the ground floor has private garden with the pool, bungalow on the top floor has private solarium with the pool. All properties has private parking. Torre de la Horadada is located south of Alicante in a beautiful location on the coast. The beautiful beaches of Torre de la Horadada and Mil Palmeras have fine sand beautiful promenade. There are lots of restaurants, bars and shops, also water sports, diving and snorkelling. It is well connected just 40 minutes from Alicante and Murcias Corvera airports, with large commercial shopping centres and multiple golf courses all within easy reach.