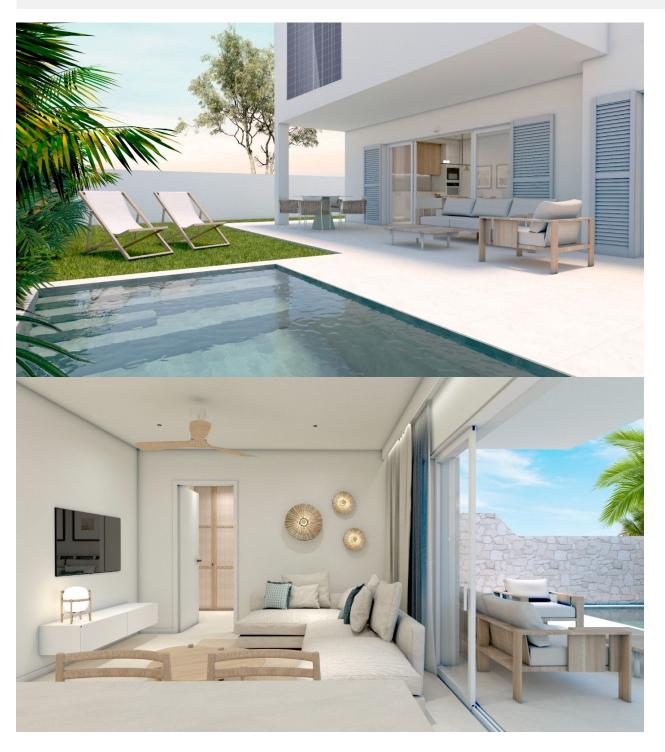

#### **DESCRIPTION**

NEW BUILD RESIDENTIAL COMPLEX IN TORRE DE LA HORADADA New Build residential complex of bungalow apartments in Torre de la Horadada only 450m from the beach. All properties has 3 bedrooms, 2 bathrooms, open plan kitchen with the lounge area, fitted wardrobes and terrace. Beautiful bungalows on the ground floor has private garden with the pool, bungalow on the top floor has private solarium with the pool. All properties has private parking. Torre de la Horadada is located south of Alicante in a beautiful location on the coast. The beautiful beaches of Torre de la Horadada and Mil Palmeras have fine sand beautiful promenade. There are lots of restaurants, bars and shops, also water sports, diving and snorkelling. It is well connected just 40 minutes from Alicante and Murcias Corvera airports, with large commercial shopping centres and multiple golf courses all within easy reach.