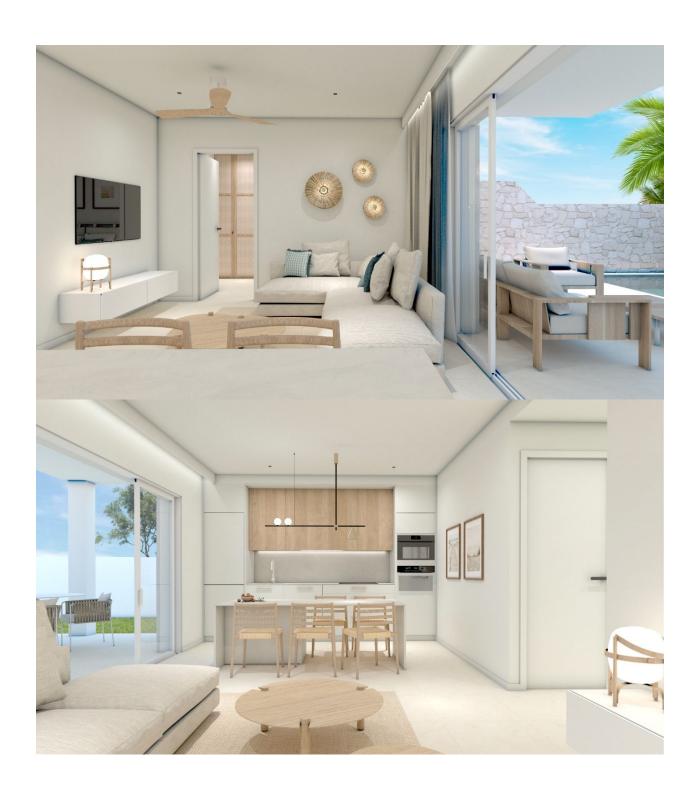

#### DESCRIPTION

NEW BUILD RESIDENTIAL COMPLEX IN TORRE DE LA HORADADA - FURNITURE PACK INCLUDED! New Build residential complex of bungalow apartments in Torre de la Horadada only 450m from the beach. All properties has 3 bedrooms, 2 bathrooms, open plan kitchen with the lounge area, fitted wardrobes and terrace. Beautiful bungalows on the ground floor has private garden with the pool, bungalow on the top floor has private solarium with the pool. All properties has private parking. Torre de la Horadada is located south of Alicante in a beautiful location on the coast. The beautiful beaches of Torre de la Horadada and Mil Palmeras have fine sand beautiful promenade. There are lots of restaurants, bars and shops, also water sports, diving and snorkelling. It is well connected just 40 minutes from Alicante and Murcias Corvera airports, with large commercial shopping centres and multiple golf courses all within easy reach.

## PROPERTY GALLERY

VIVIENDA HOUSE 73