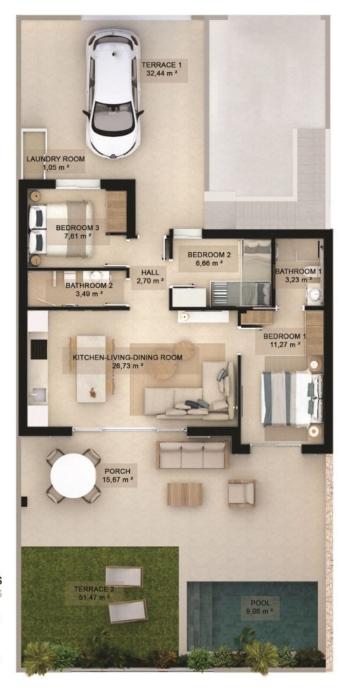

#### DESCRIPTION

NEW BUILD RESIDENTIAL COMPLEX IN TORRE DE LA HORADADA - FURNITURE PACK INCLUDED! New Build residential complex of bungalow apartments in Torre de la Horadada only 450m from the beach. All properties has 3 bedrooms, 2 bathrooms, open plan kitchen with the lounge area, fitted wardrobes and terrace. Beautiful bungalows on the ground floor has private garden with the pool, bungalow on the top floor has private solarium with the pool. All properties has private parking. Torre de la Horadada is located south of Alicante in a beautiful location on the coast. The beautiful beaches of Torre de la Horadada and Mil Palmeras have fine sand beautiful promenade. There are lots of restaurants, bars and shops, also water sports, diving and snorkelling. It is well connected just 40 minutes from Alicante and Murcias Corvera airports, with large commercial shopping centres and multiple golf courses all within easy reach.

## SUPERFICIES CONSTRUIDAS

**BUILT SURFACES** 

TERRAZAS 83,91m2

TERRACE

VIVIENDA 83,96m2

HOUSE

"OUR EXPERIENCE IS YOUR GUARANTEE"