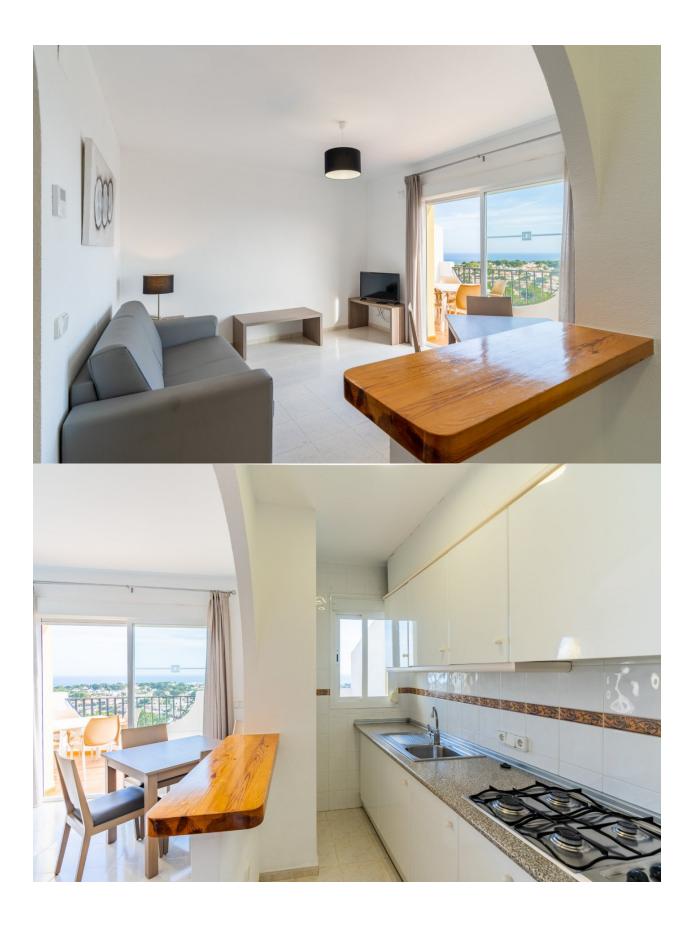

## **DESCRIPTION**

TOP FLOOR BUNGALOW APARTMENTS IN CALPE Beautiful top floor bungalow apartments with 1 bedroom, 1 bathroom, open plan kitchen with the lounge area, fitted wardrobes and terraces. All bungalows has parking and comes with a tourist licence. Residential complex has beautiful community garden with swimming pool. Calpe, one of the towns of La Marina Alta, lies on the northern coast of the province of Alicante, surrounded by the towns of Altea, Benidorm, Teulada-Moraira, Benissa. Calpe has a wonderful mixture of old Valencian culture and modern tourist facilities. It is a great base from which to explore the local area or enjoy the many local beaches. Calpe alone has three of the most beautiful sandy beaches on the coast. Calpe also has two Sailing Clubs: Real Club Náutico de Calpe and Club Náutico de Puerto Blanco. Fishing village of Calpe now transformed into a tourist magnet, the town sits in an ideal location, easily accessed by the A7 motorway and the N332 that runs from Valencia to Alicante; its approximately 1 hour drive from the airport at Alicante and 1,5 hours to Valencias airport.