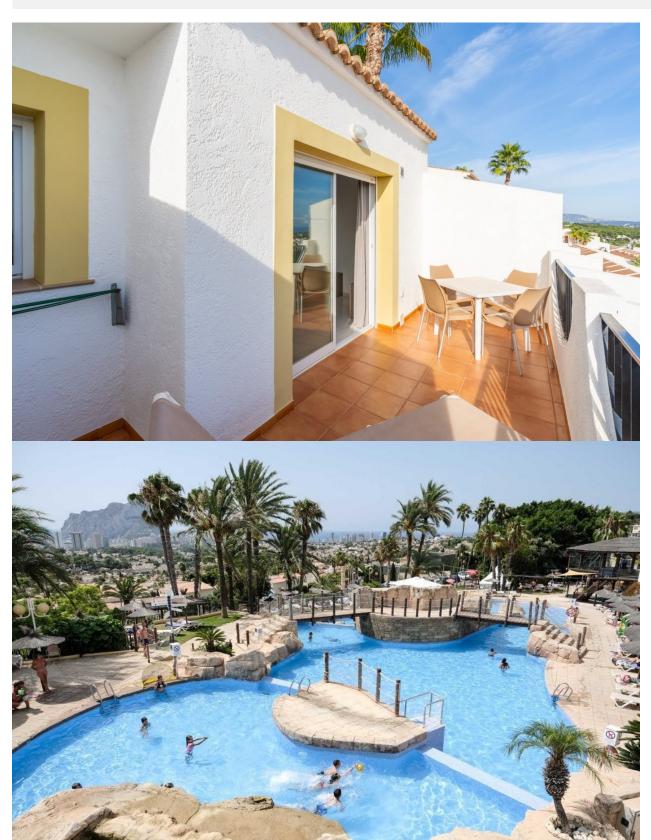

## **DESCRIPTION**

TOP FLOOR BUNGALOW APARTMENTS IN CALPE Beautiful top floor bungalow apartments with 1 bedroom, 1 bathroom, open plan kitchen with the lounge area, fitted wardrobes and terraces. All bungalows has parking and comes with a tourist licence. Residential complex has beautiful community garden with swimming pool. Calpe, one of the towns of La Marina Alta, lies on the northern coast of the province of Alicante, surrounded by the towns of Altea, Benidorm, Teulada-Moraira, Benissa. Calpe has a wonderful mixture of old Valencian culture and modern tourist facilities. It is a great base from which to explore the local area or enjoy the many local beaches. Calpe alone has three of the most beautiful sandy beaches on the coast. Calpe also has two Sailing Clubs: Real Club Náutico de Calpe and Club Náutico de Puerto Blanco. Fishing village of Calpe now transformed into a tourist magnet, the town sits in an ideal location, easily accessed by the A7 motorway and the N332 that runs from Valencia to Alicante; its approximately 1 hour drive from the airport at Alicante and 1,5 hours to Valencias airport.

## **CERTIFICAT ÉNERGÉTIQUE**

VIEW

JARD RIVIÈRE ET TERRASSES N CHAUFFAGE

**EXTRA** 

• Panoramico

• Terrasse ouverte

central au gaz

• Porte de sécurité