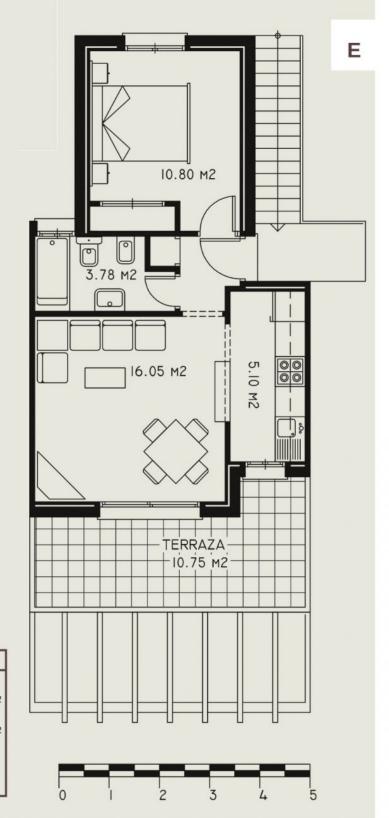

BUNGALOW TIPO E
BUNGALOW type E
1 DORMITORIO /1 BEDROOM

## SUPERFICIES / SURFACES

Superficie construida
Builded surface
43,42 m2
Superficie terraza

Terrace surface 13,44 m2

TOTAL BUNGALOW BUNGALOW TOTAL 56,86 m2

"OUR EXPERIENCE IS YOUR GUARANTEE"