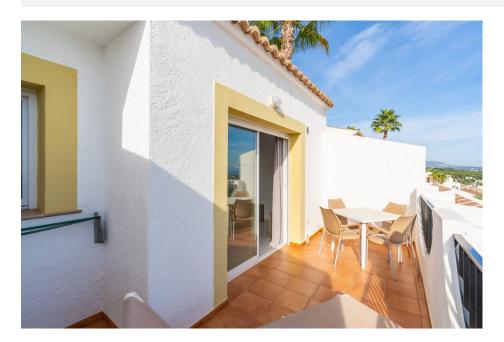

## **DESCRIPTION**

TOP FLOOR BUNGALOW APARTMENTS IN CALPE Beautiful top floor bungalow apartments with 1 bedroom, 1 bathroom, open plan kitchen with the lounge area, fitted wardrobes and terraces. All bungalows has parking and comes with a tourist licence. Residential complex has beautiful community garden with swimming pool. Calpe, one of the towns of La Marina Alta, lies on the northern coast of the province of Alicante, surrounded by the towns of Altea, Benidorm, Teulada-Moraira, Benissa. Calpe has a wonderful mixture of old Valencian culture and modern tourist facilities. It is a great base from which to explore the local area or enjoy the many local beaches. Calpe alone has three of the most beautiful sandy beaches on the coast. Calpe also has two Sailing Clubs: Real Club Náutico de Calpe and Club Náutico de Puerto Blanco. Fishing village of Calpe now transformed into a tourist magnet, the town sits in an ideal location, easily accessed by the A7 motorway and the N332 that runs from Valencia to Alicante; its approximately 1 hour drive from the airport at Alicante and 1,5 hours to Valencias airport.

## SUPERFICIES / SURFACES

Superficie construida
Builded surface
43,42 m2
Superficie terraza

Terrace surface 13,44 m2

TOTAL BUNGALOW BUNGALOW TOTAL 56,86 m2

"OUR EXPERIENCE IS YOUR GUARANTEE"