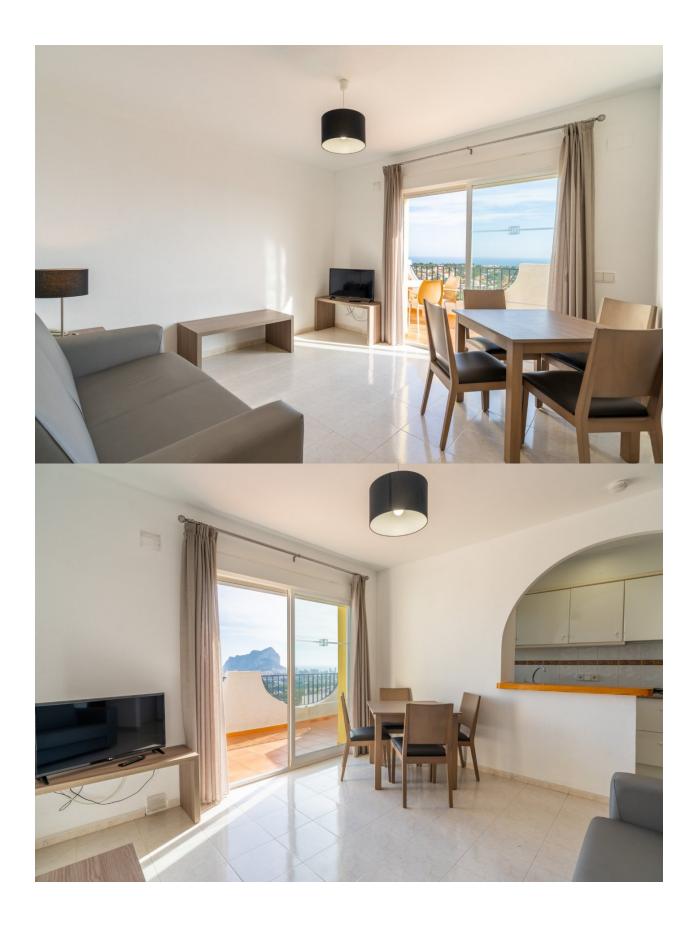

## **DESCRIPTION**

TOP FLOOR BUNGALOW APARTMENTS IN CALPE Beautiful top floor bungalow apartments with 1 bedroom, 1 bathroom, open plan kitchen with the lounge area, fitted wardrobes and terraces. All bungalows has parking and comes with a tourist licence. Residential complex has beautiful community garden with swimming pool. Calpe, one of the towns of La Marina Alta, lies on the northern coast of the province of Alicante, surrounded by the towns of Altea, Benidorm, Teulada-Moraira, Benissa. Calpe has a wonderful mixture of old Valencian culture and modern tourist facilities. It is a great base from which to explore the local area or enjoy the many local beaches. Calpe alone has three of the most beautiful sandy beaches on the coast. Calpe also has two Sailing Clubs: Real Club Náutico de Calpe and Club Náutico de Puerto Blanco. Fishing village of Calpe now transformed into a tourist magnet, the town sits in an ideal location, easily accessed by the A7 motorway and the N332 that runs from Valencia to Alicante; its approximately 1 hour drive from the airport at Alicante and 1,5 hours to Valencias airport.