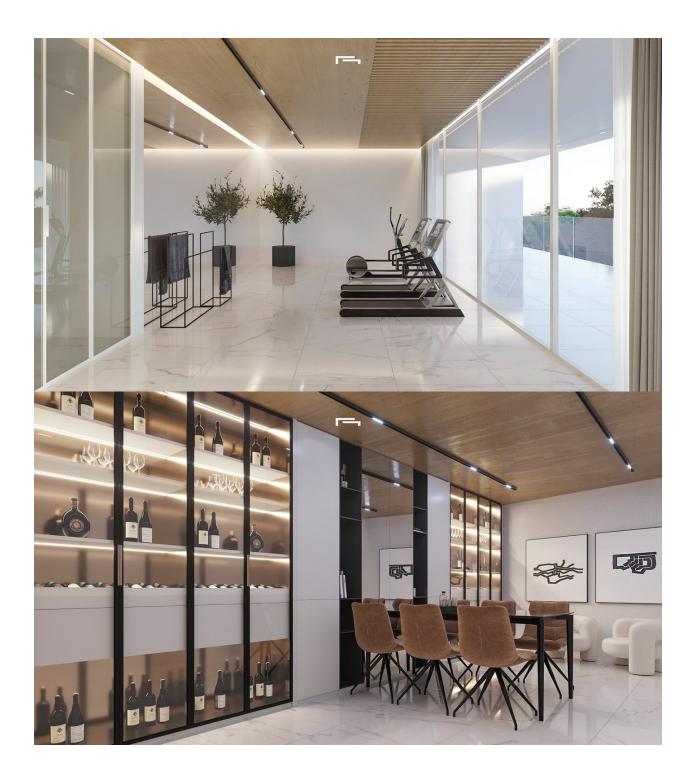

#### DESCRIPTION

LUXURY NEW BUILD VILLA WITH THE SEA VIEWS IN MORAIRA New Build Luxury villa with sea views in Moraira. Villa articulates the interior spaces through simple, pure and emphatic geometries. It is accessed through a ramp and stairs integrated into the ground, supporting the upper part of the house on a stone plinth that gives entrance to the living place. On the ground floor there is a garage, a generous hall access next to a large cellar and storage and gym. On the upper floor are the bedrooms main rooms of the house, all of them with bathroom en suite and a large open space of more than 90m2 for accommodate a fluid space of kitchen dining room and living room in a 180° panoramic view of the landscape. All this space is surrounded by a spacious terrace, in the front part on which falls a porch open of more than 50m2, projecting towards the outside the interior of the house and turning it into a space unique. A unique geometric piece that provides some impressive views of the landscape and has practical and careful way the program and functionality inside. The geometric purity and design of the house is transferred from the architectural composition to the execution of the smallest detail. State-of-the-art technical and construction solutions have been chosen to transfer the latest developments in the market to the

### PROPERTY GALLERY