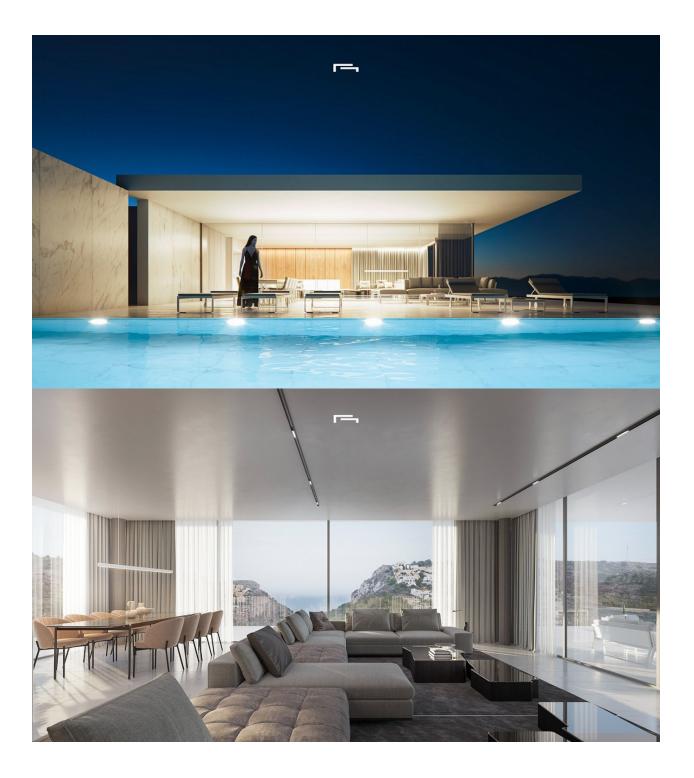

#### DESCRIPTION

LUXURY NEW BUILD VILLA WITH THE SEA VIEWS IN MORAIRA New Build Luxury villa with sea views in Moraira. Villa articulates the interior spaces through simple, pure and emphatic geometries. It is accessed through a ramp and stairs integrated into the ground, supporting the upper part of the house on a stone plinth that gives entrance to the living place. On the ground floor there is a garage, a generous hall access next to a large cellar and storage and gym. On the upper floor are the bedrooms main rooms of the house, all of them with bathroom en suite and a large open space of more than 90m2 for accommodate a fluid space of kitchen dining room and living room in a 180° panoramic view of the landscape. All this space is surrounded by a spacious terrace, in the front part on which falls a porch open of more than 50m2, projecting towards the outside the interior of the house and turning it into a space unique. A unique geometric piece that provides some impressive views of the landscape and has practical and careful way the program and functionality inside. The geometric purity and design of the house is transferred from the architectural composition to the execution of the smallest detail. State-of-the-art technical and construction solutions have been chosen to transfer the latest developments in the market to the