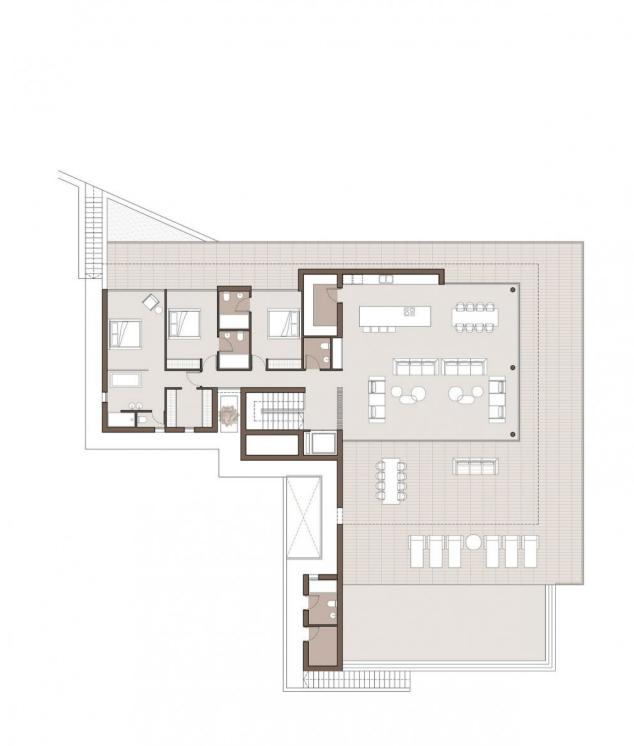

#### DESCRIPTION

LUXURY NEW BUILD VILLA WITH THE SEA VIEWS IN MORAIRA New Build Luxury villa with sea views in Moraira. Villa articulates the interior spaces through simple, pure and emphatic geometries. It is accessed through a ramp and stairs integrated into the ground, supporting the upper part of the house on a stone plinth that gives entrance to the living place. On the ground floor there is a garage, a generous hall access next to a large cellar and storage and gym. On the upper floor are the bedrooms main rooms of the house, all of them with bathroom en suite and a large open space of more than 90m2 for accommodate a fluid space of kitchen dining room and living room in a 180° panoramic view of the landscape. All this space is surrounded by a spacious terrace, in the front part on which falls a porch open of more than 50m2, projecting towards the outside the interior of the house and turning it into a space unique. A unique geometric piece that provides some impressive views of the landscape and has practical and careful way the program and functionality inside. The geometric purity and design of the house is transferred from the architectural composition to the execution of the smallest detail. State-of-the-art technical and construction solutions have been chosen to transfer the latest developments in the market to the