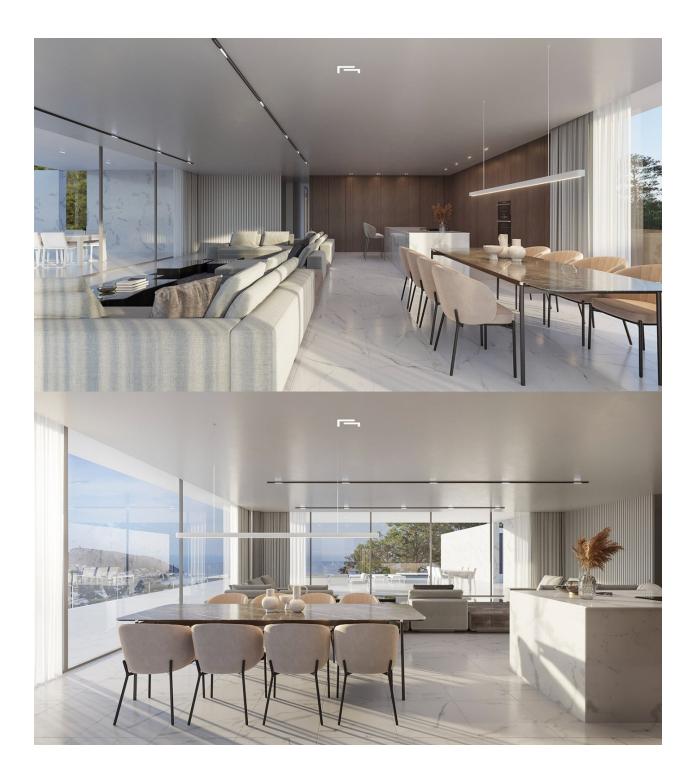

#### DESCRIPTION

LUXURY NEW BUILD VILLA WITH THE SEA VIEWS IN MORAIRA New Build Luxury villa with sea views in Moraira. Villa articulates the interior spaces through simple, pure and emphatic geometries. It is accessed through a ramp and stairs integrated into the ground, supporting the upper part of the house on a stone plinth that gives entrance to the living place. On the ground floor there is a garage, a generous hall access next to a large cellar and storage and gym. On the upper floor are the bedrooms main rooms of the house, all of them with bathroom en suite and a large open space of more than 90m2 for accommodate a fluid space of kitchen dining room and living room in a 180° panoramic view of the landscape. All this space is surrounded by a spacious terrace, in the front part on which falls a porch open of more than 50m2, projecting towards the outside the interior of the house and turning it into a space unique. A unique geometric piece that provides some impressive views of the landscape and has practical and careful way the program and functionality inside. The geometric purity and design of the house is transferred from the architectural composition to the execution of the smallest detail. State-of-the-art technical and construction solutions have been chosen to transfer the latest developments in the market to the

### PROPERTY GALLERY