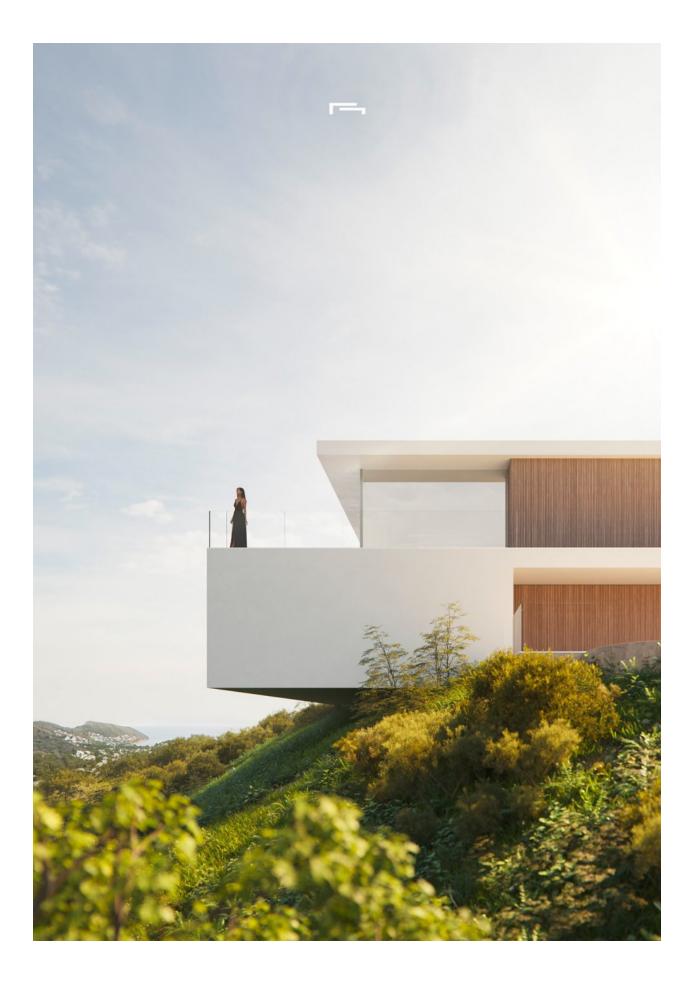

#### DESCRIPTION

LUXURY NEW BUILD VILLA WITH THE SEA VIEWS IN MORAIRA New Build Luxury villa with sea views in Moraira. Villa articulates the interior spaces through simple, pure and emphatic geometries. It is accessed through a ramp and stairs integrated into the ground, supporting the upper part of the house on a stone plinth that gives entrance to the living place. On the ground floor there is a garage, a generous hall access next to a large cellar and storage and gym. On the upper floor are the bedrooms main rooms of the house, all of them with bathroom en suite and a large open space of more than 90m2 for accommodate a fluid space of kitchen dining room and living room in a 180° panoramic view of the landscape. All this space is surrounded by a spacious terrace, in the front part on which falls a porch open of more than 50m2, projecting towards the outside the interior of the house and turning it into a space unique. A unique geometric piece that provides some impressive views of the landscape and has practical and careful way the program and functionality inside. The geometric purity and design of the house is transferred from the architectural composition to the execution of the smallest detail. State-of-the-art technical and construction solutions have been chosen to transfer the latest developments in the market to the

home. All this in order to achieve a luxury home with the maximum benefits and with an exquisite design. Moraira is a small town with good restaurants, bars and plenty of supermarkets around. There is a very pleasant beach right next to town that is great for families. The seafront offers tremendous views of Penon Ifach across the bay in Calpe. The coast road getting there is well worth doing with some spectacular views. Moraira situated about 1 hour 15 minutes North up the A7 from Alicante airport its fairly easy to get to. It's about the same distance or a little less South from Valencia airport.