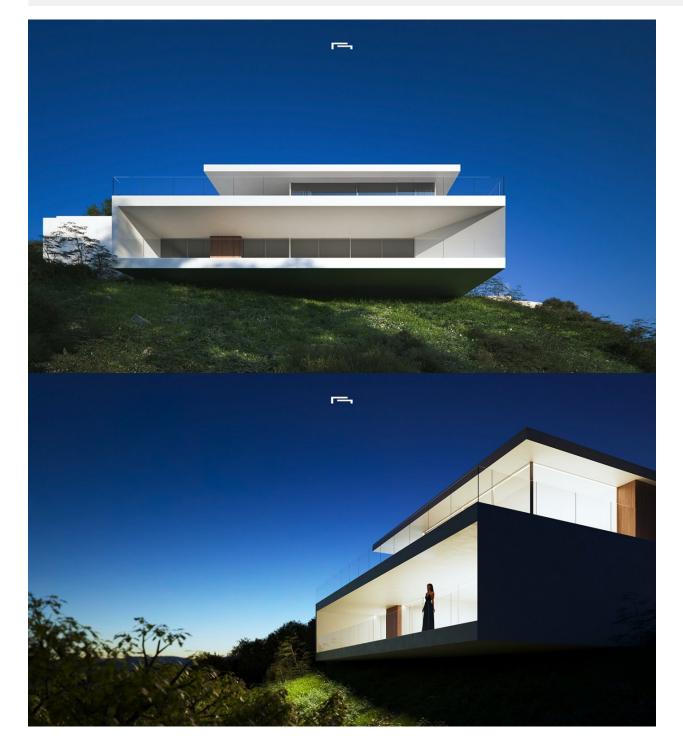

#### DESCRIPTION

LUXURY NEW BUILD VILLA WITH THE SEA VIEWS IN MORAIRA New Build Luxury villa with sea views in Moraira. Villa articulates the interior spaces through simple, pure and emphatic geometries. It is accessed through a ramp and stairs integrated into the ground, supporting the upper part of the house on a stone plinth that gives entrance to the living place. On the ground floor there is a garage, a generous hall access next to a large cellar and storage and gym. On the upper floor are the bedrooms main rooms of the house, all of them with bathroom en suite and a large open space of more than 90m2 for accommodate a fluid space of kitchen dining room and living room in a 180° panoramic view of the landscape. All this space is surrounded by a spacious terrace, in the front part on which falls a porch open of more than 50m2, projecting towards the outside the interior of the house and turning it into a space unique. A unique geometric piece that provides some impressive views of the landscape and has practical and careful way the program and functionality inside. The geometric purity and design of the house is transferred from the architectural composition to the execution of the smallest detail. State-of-the-art technical and construction solutions have been chosen to transfer the latest developments in the market to the