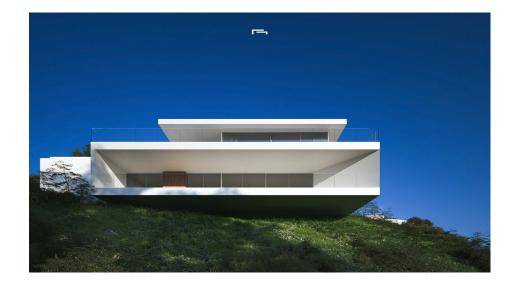

#### DESCRIPTION

LUXURY NEW BUILD VILLA WITH THE SEA VIEWS IN MORAIRA New Build Luxury villa with sea views in Moraira. Villa articulates the interior spaces through simple, pure and emphatic geometries. It is accessed through a ramp and stairs integrated into the ground, supporting the upper part of the house on a stone plinth that gives entrance to the living place. On the ground floor there is a garage, a generous hall access next to a large cellar and storage and gym. On the upper floor are the bedrooms main rooms of the house, all of them with bathroom en suite and a large open space of more than 90m2 for accommodate a fluid space of kitchen dining room and living room in a 180° panoramic view of the landscape. All this space is surrounded by a spacious terrace, in the front part on which falls a porch open of more than 50m2, projecting towards the outside the interior of the house and turning it into a space unique. A unique geometric piece that provides some impressive views of the landscape and has practical and careful way the program and functionality inside. The geometric purity and design of the house is transferred from the architectural composition to the execution of the smallest detail. State-of-the-art technical and construction solutions have been chosen to transfer the latest developments in the market to the