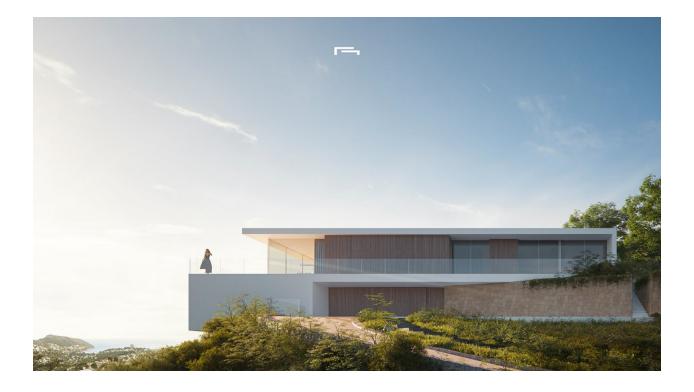

#### DESCRIPTION

LUXURY NEW BUILD VILLA WITH THE SEA VIEWS IN MORAIRA New Build Luxury villa with sea views in Moraira. Villa articulates the interior spaces through simple, pure and emphatic geometries. It is accessed through a ramp and stairs integrated into the ground, supporting the upper part of the house on a stone plinth that gives entrance to the living place. On the ground floor there is a garage, a generous hall access next to a large cellar and storage and gym. On the upper floor are the bedrooms main rooms of the house, all of them with bathroom en suite and a large open space of more than 90m2 for accommodate a fluid space of kitchen dining room and living room in a 180° panoramic view of the landscape. All this space is surrounded by a spacious terrace, in the front part on which falls a porch open of more than 50m2, projecting towards the outside the interior of the house and turning it into a space unique. A unique geometric piece that provides some impressive views of the landscape and has practical and careful way the program and functionality inside. The geometric purity and design of the house is transferred from the architectural composition to the execution of the smallest detail. State-of-the-art technical and construction solutions have been chosen to transfer the latest developments in the market to the

home. All this in order to achieve a luxury home with the maximum benefits and with an exquisite design. Moraira is a small town with good restaurants, bars and plenty of supermarkets around. There is a very pleasant beach right next to town that is great for families. The seafront offers tremendous views of Penon Ifach across the bay in Calpe. The coast road getting there is well worth doing with some spectacular views. Moraira situated about 1 hour 15 minutes North up the A7 from Alicante airport its fairly easy to get to. It's about the same distance or a little less South from Valencia airport.