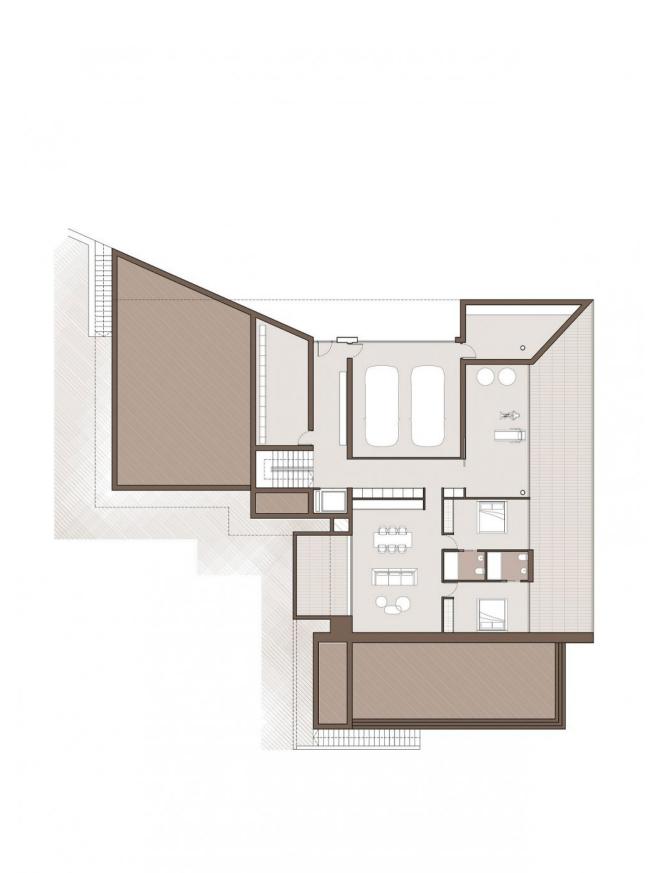

#### DESCRIPTION

LUXURY NEW BUILD VILLA WITH THE SEA VIEWS IN MORAIRA New Build Luxury villa with sea views in Moraira. Villa articulates the interior spaces through simple, pure and emphatic geometries. It is accessed through a ramp and stairs integrated into the ground, supporting the upper part of the house on a stone plinth that gives entrance to the living place. On the ground floor there is a garage, a generous hall access next to a large cellar and storage and gym. On the upper floor are the bedrooms main rooms of the house, all of them with bathroom en suite and a large open space of more than 90m2 for accommodate a fluid space of kitchen dining room and living room in a 180° panoramic view of the landscape. All this space is surrounded by a spacious terrace, in the front part on which falls a porch open of more than 50m2, projecting towards the outside the interior of the house and turning it into a space unique. A unique geometric piece that provides some impressive views of the landscape and has practical and careful way the program and functionality inside. The geometric purity and design of the house is transferred from the architectural composition to the execution of the smallest detail. State-of-the-art technical and construction solutions have been chosen to transfer the latest developments in the market to the

home. All this in order to achieve a luxury home with the maximum benefits and with an exquisite design. Moraira is a small town with good restaurants, bars and plenty of supermarkets around. There is a very pleasant beach right next to town that is great for families. The seafront offers tremendous views of Penon Ifach across the bay in Calpe. The coast road getting there is well worth doing with some spectacular views. Moraira situated about 1 hour 15 minutes North up the A7 from Alicante airport its fairly easy to get to. It's about the same distance or a little less South from Valencia airport.