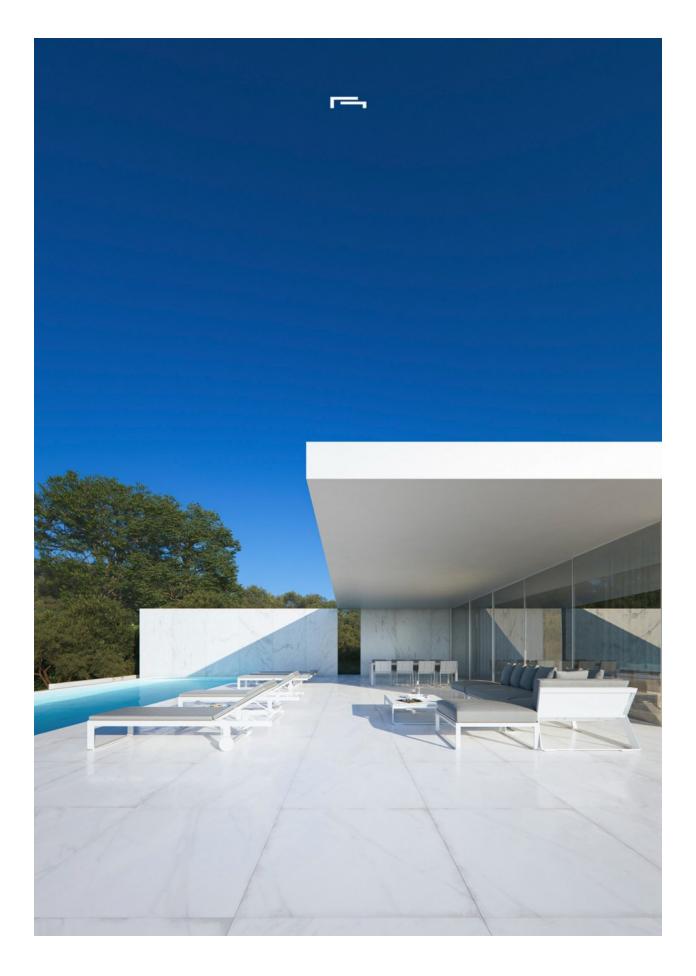

#### DESCRIPTION

LUXURY NEW BUILD VILLA WITH THE SEA VIEWS IN MORAIRA New Build Luxury villa with sea views in Moraira. Villa articulates the interior spaces through simple, pure and emphatic geometries. It is accessed through a ramp and stairs integrated into the ground, supporting the upper part of the house on a stone plinth that gives entrance to the living place. On the ground floor there is a garage, a generous hall access next to a large cellar and storage and gym. On the upper floor are the bedrooms main rooms of the house, all of them with bathroom en suite and a large open space of more than 90m2 for accommodate a fluid space of kitchen dining room and living room in a 180° panoramic view of the landscape. All this space is surrounded by a spacious terrace, in the front part on which falls a porch open of more than 50m2, projecting towards the outside the interior of the house and turning it into a space unique. A unique geometric piece that provides some impressive views of the landscape and has practical and careful way the program and functionality inside. The geometric purity and design of the house is transferred from the architectural composition to the execution of the smallest detail. State-of-the-art technical and construction solutions have been chosen to transfer the latest developments in the market to the

### PROPERTY GALLERY