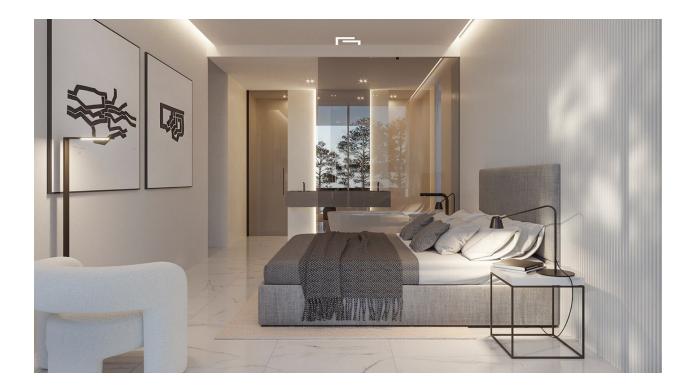

#### DESCRIPTION

LUXURY NEW BUILD VILLA WITH THE SEA VIEWS IN MORAIRA New Build Luxury villa with sea views in Moraira. Villa articulates the interior spaces through simple, pure and emphatic geometries. It is accessed through a ramp and stairs integrated into the ground, supporting the upper part of the house on a stone plinth that gives entrance to the living place. On the ground floor there is a garage, a generous hall access next to a large cellar and storage and gym. On the upper floor are the bedrooms main rooms of the house, all of them with bathroom en suite and a large open space of more than 90m2 for accommodate a fluid space of kitchen dining room and living room in a 180° panoramic view of the landscape. All this space is surrounded by a spacious terrace, in the front part on which falls a porch open of more than 50m2, projecting towards the outside the interior of the house and turning it into a space unique. A unique geometric piece that provides some impressive views of the landscape and has practical and careful way the program and functionality inside. The geometric purity and design of the house is transferred from the architectural composition to the execution of the smallest detail. State-of-the-art technical and construction solutions have been chosen to transfer the latest developments in the market to the

### PROPERTY GALLERY