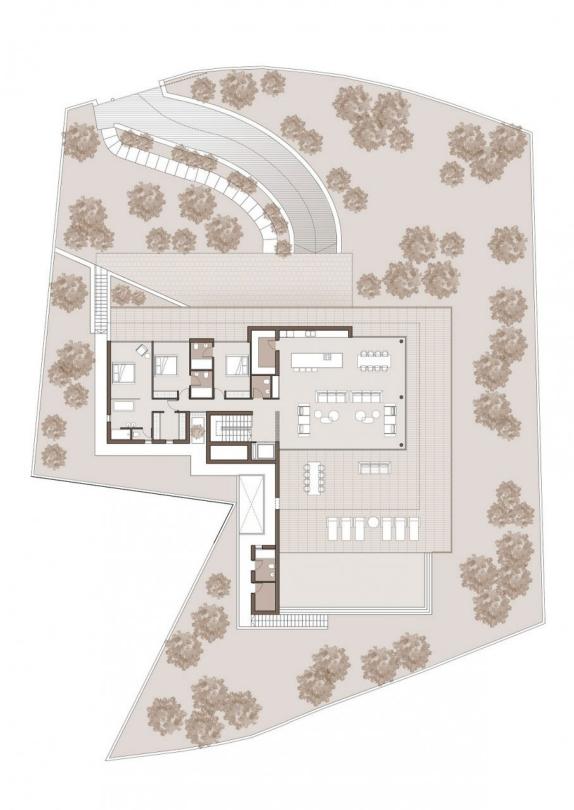

#### DESCRIPTION

LUXURY NEW BUILD VILLA WITH THE SEA VIEWS IN MORAIRA New Build Luxury villa with sea views in Moraira. Villa articulates the interior spaces through simple, pure and emphatic geometries. It is accessed through a ramp and stairs integrated into the ground, supporting the upper part of the house on a stone plinth that gives entrance to the living place. On the ground floor there is a garage, a generous hall access next to a large cellar and storage and gym. On the upper floor are the bedrooms main rooms of the house, all of them with bathroom en suite and a large open space of more than 90m2 for accommodate a fluid space of kitchen dining room and living room in a 180° panoramic view of the landscape. All this space is surrounded by a spacious terrace, in the front part on which falls a porch open of more than 50m2, projecting towards the outside the interior of the house and turning it into a space unique. A unique geometric piece that provides some impressive views of the landscape and has practical and careful way the program and functionality inside. The geometric purity and design of the house is transferred from the architectural composition to the execution of the smallest detail. State-of-the-art technical and construction solutions have been chosen to transfer the latest developments in the market to the