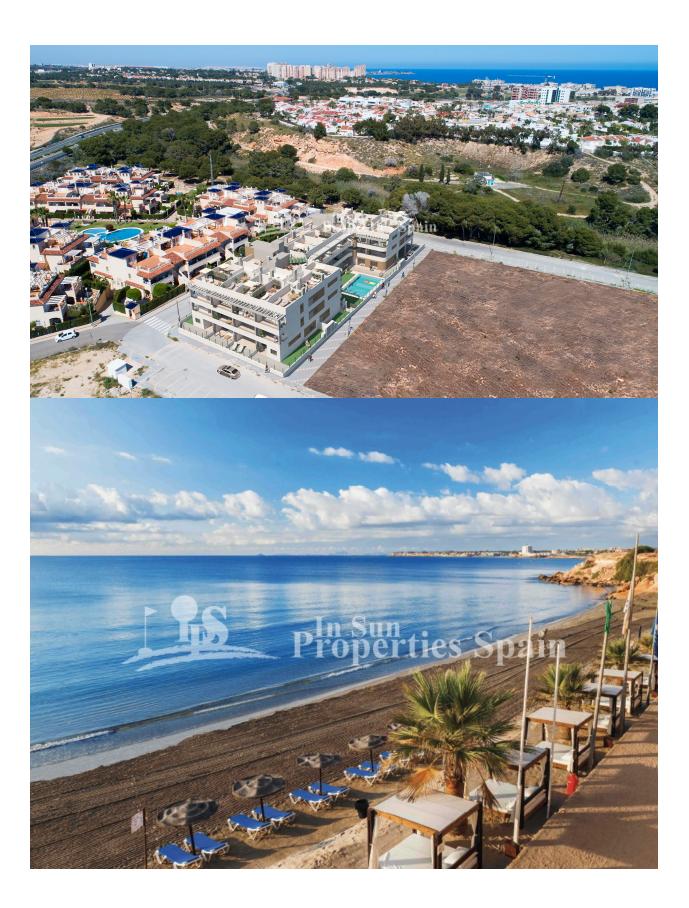

## **DESCRIPTION**

"KEY READY" FULLY FURNISHED APARTMENT IN MIL PALMERAS Riomar Healthy Living development - walking distance to the sea! This wonderful health & well-being residential complex located in Mil Palmeras presents this 58m2 apartment consisting of 1 bedroom, 1 bathroom, 10 m2 terrace and basement parking currently has a fantastic offer that includes "Aktual" APPLIANCES / FURNITURE PACK and AIR CONDITIONING UNIT within the price!! It is situated within a special complex that provides services and facilities to guarantee you the wellbeing you deserve. The complex is 15 min walk to the Mil Palmeras beach, located between Campoamor and Torre de la Horadada, in a natural and quiet environment. This gated community has spectacular common areas with: swimming pool with elevator, fully equipped gym, community room, exercise room, beauty room and physiotherapy room. If you have reduced mobility Riomar Healthy Living provides all possible adaptations for your well-being and guarantees the greatest security, all the apartments are fitted with a tele-assistance button service, 24 hours

a day, every day of the year, providing care in situations of telecare, medical assistance and emergencies. The development welcomes everyone and this apartment is competitively priced, fully furnished and ready to move in, making it the ideal solution for a first time buyer or holiday retreat! One of the best, Blue Flag, beaches on the Mediterranean is just a few minutes from the development. There are several other beaches as well as the coves of Torre de la Horadada and Dehesa de Campoamor are just a few kilometres away from the development. It is very close to Mil Palmeras beach and all its services and within easy reach of the bars, restaurants, supermarkets, and pharmacies, etc. in the municipality of Pilar de La Horadada. Its prime location allows access to other leisure services in the surrounding area such as the Zenia Boulevard Shopping Centre (9 km) and the Dehesa de Campoamor Yacht Club. Furthermore, Torrevieja Hospital is only 14km away. Riomar Healthy Living is in the perfect location for golf lovers, within a 30-minute drive there are more than 10 magnificent golf courses to choose from in the provinces of Alicante and Murcia: Villamartín Golf, R.C.G. Campoamor, Las Colinas Golf & Country Club, La Marquesa Golf, Vistabella Golf, La Finca Golf, Las Ramblas Golf, Lo Romero Golf, Roda Golf, New Sierra Golf, Serena Golf... Nearest Airports: 75km / 50mins Murcia Airport, 50km / 35 mins Alicante Airport