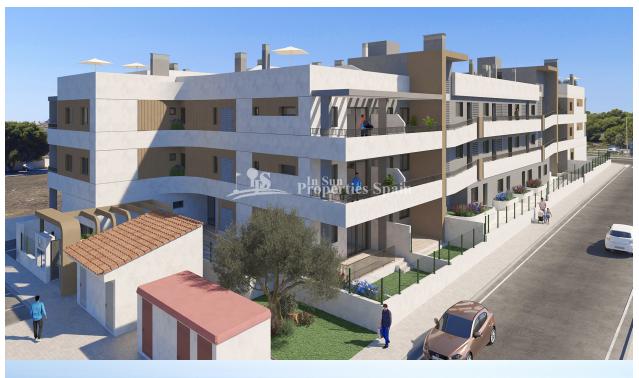

## **DESCRIPTION**

"KEY READY" FULLY FURNISHED APARTMENT IN MIL PALMERAS Riomar Healthy Living development - walking distance to the sea! This wonderful health & well-being residential complex located in Mil Palmeras presents this 58m2 apartment consisting of 1 bedroom, 1 bathroom, 10 m2 terrace and basement parking currently has a fantastic offer that includes "Aktual" APPLIANCES / FURNITURE PACK and AIR CONDITIONING UNIT within the price!! It is situated within a special complex that provides services and facilities to guarantee you the wellbeing you deserve. The complex is 15 min walk to the Mil Palmeras beach, located between Campoamor and Torre de la Horadada, in a natural and quiet environment. This gated community has spectacular common areas with: swimming pool with elevator, fully equipped gym, community room, exercise room, beauty room and physiotherapy room. If you have reduced mobility Riomar Healthy Living provides all possible adaptations for your well-being and guarantees the greatest security, all the apartments are fitted with a tele-assistance button service, 24 hours