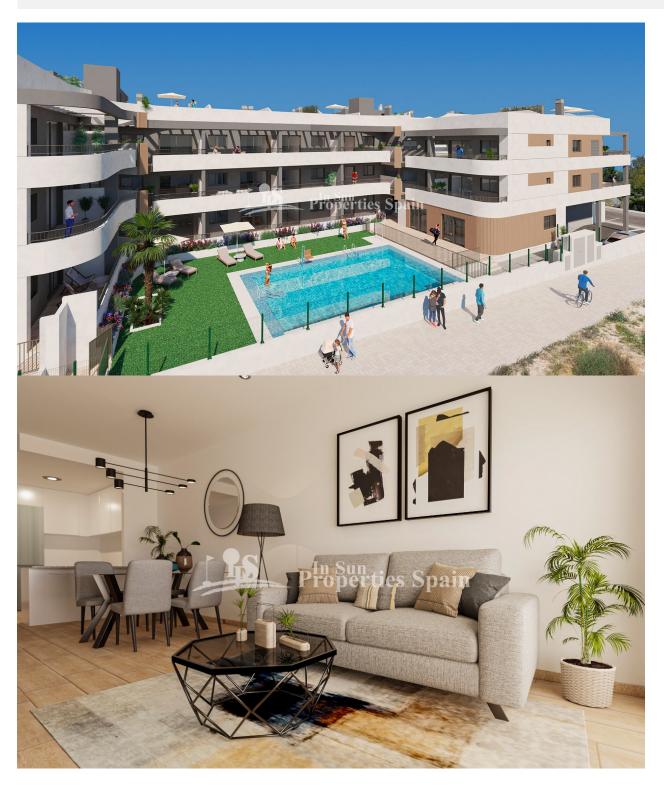

## **DESCRIPTION**

"KEY READY" FULLY FURNISHED APARTMENT IN MIL PALMERAS Riomar Healthy Living development - walking distance to the sea! This wonderful health & well-being residential complex located in Mil Palmeras presents this 58m2 apartment consisting of 1 bedroom, 1 bathroom, 10 m2 terrace and basement parking currently has a fantastic offer that includes "Aktual" APPLIANCES / FURNITURE PACK and AIR CONDITIONING UNIT within the price!! It is situated within a special complex that provides services and facilities to guarantee you the wellbeing you deserve. The complex is 15 min walk to the Mil Palmeras beach, located between Campoamor and Torre de la Horadada, in a natural and quiet environment. This gated community has spectacular common areas with: swimming pool with elevator, fully equipped gym, community room, exercise room, beauty room and physiotherapy room. If you have reduced mobility Riomar Healthy Living provides all possible adaptations for your well-being and guarantees the greatest security, all the apartments are fitted with a tele-assistance button service, 24 hours

a day, every day of the year, providing care in situations of telecare, medical assistance and emergencies. The development welcomes everyone and this apartment is competitively priced, fully furnished and ready to move in, making it the ideal solution for a first time buyer or holiday retreat! One of the best, Blue Flag, beaches on the Mediterranean is just a few minutes from the development. There are several other beaches as well as the coves of Torre de la Horadada and Dehesa de Campoamor are just a few kilometres away from the development. It is very close to Mil Palmeras beach and all its services and within easy reach of the bars, restaurants, supermarkets, and pharmacies, etc. in the municipality of Pilar de La Horadada. Its prime location allows access to other leisure services in the surrounding area such as the Zenia Boulevard Shopping Centre (9 km) and the Dehesa de Campoamor Yacht Club. Furthermore, Torrevieja Hospital is only 14km away. Riomar Healthy Living is in the perfect location for golf lovers, within a 30-minute drive there are more than 10 magnificent golf courses to choose from in the provinces of Alicante and Murcia: Villamartín Golf, R.C.G. Campoamor, Las Colinas Golf & Country Club, La Marquesa Golf, Vistabella Golf, La Finca Golf, Las Ramblas Golf, Lo Romero Golf, Roda Golf, New Sierra Golf, Serena Golf... Nearest Airports: 75km / 50mins Murcia Airport, 50km / 35 mins Alicante Airport