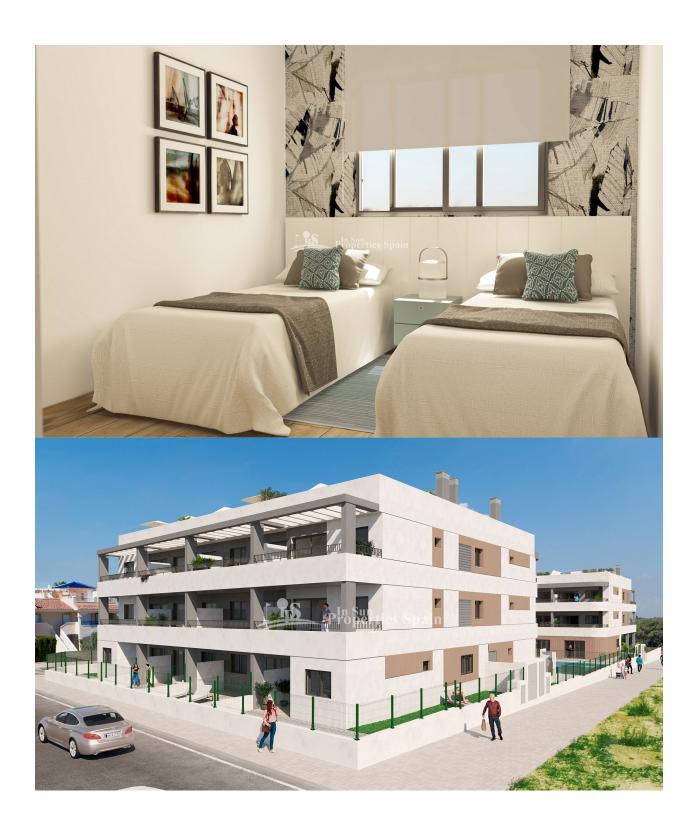

## **DESCRIPTION**

"KEY READY" FULLY FURNISHED APARTMENT IN MIL PALMERAS Riomar Healthy Living development - walking distance to the sea! This wonderful health & well-being residential complex located in Mil Palmeras presents this 58m2 apartment consisting of 1 bedroom, 1 bathroom, 10 m2 terrace and basement parking currently has a fantastic offer that includes "Aktual" APPLIANCES / FURNITURE PACK and AIR CONDITIONING UNIT within the price!! It is situated within a special complex that provides services and facilities to guarantee you the wellbeing you deserve. The complex is 15 min walk to the Mil Palmeras beach, located between Campoamor and Torre de la Horadada, in a natural and quiet environment. This gated community has spectacular common areas with: swimming pool with elevator, fully equipped gym, community room, exercise room, beauty room and physiotherapy room. If you have reduced mobility Riomar Healthy Living provides all possible adaptations for your well-being and guarantees the greatest security, all the apartments are fitted with a tele-assistance button service, 24 hours