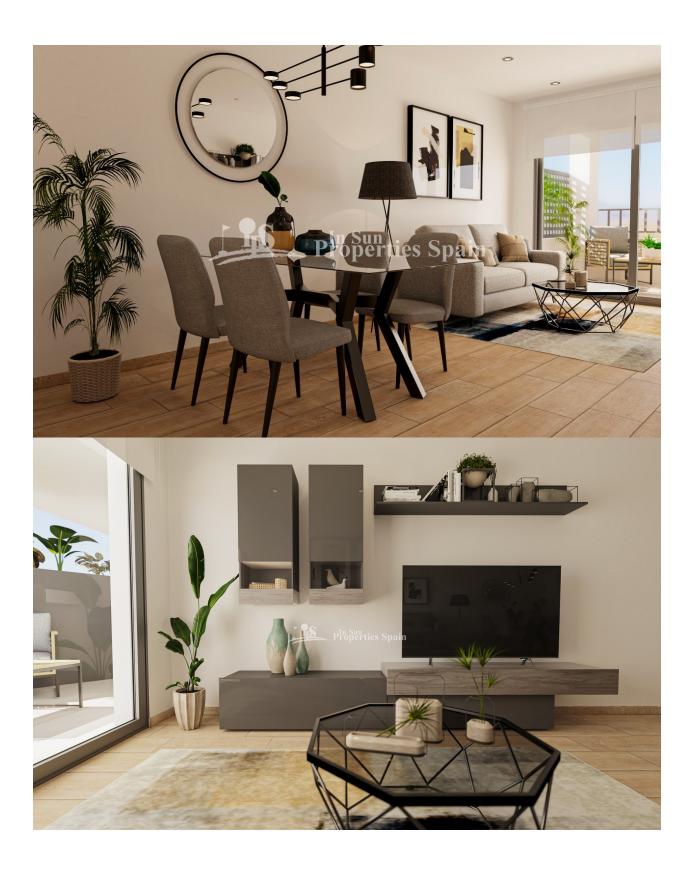

## **DESCRIPTION**

"KEY READY" FULLY FURNISHED APARTMENT IN MIL PALMERAS Riomar Healthy Living development - walking distance to the sea! This wonderful health & well-being residential complex located in Mil Palmeras presents this 58m2 apartment consisting of 1 bedroom, 1 bathroom, 10 m2 terrace and basement parking currently has a fantastic offer that includes "Aktual" APPLIANCES / FURNITURE PACK and AIR CONDITIONING UNIT within the price!! It is situated within a special complex that provides services and facilities to guarantee you the wellbeing you deserve. The complex is 15 min walk to the Mil Palmeras beach, located between Campoamor and Torre de la Horadada, in a natural and quiet environment. This gated community has spectacular common areas with: swimming pool with elevator, fully equipped gym, community room, exercise room, beauty room and physiotherapy room. If you have reduced mobility Riomar Healthy Living provides all possible adaptations for your well-being and guarantees the greatest security, all the apartments are fitted with a tele-assistance button service, 24 hours