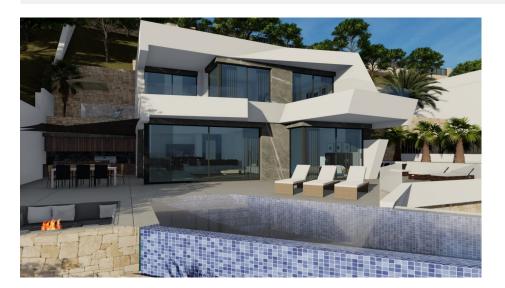

### **DESCRIPTION**

NEW BUILD LUXURY VILLA WITH SPECTACULAR VIEWS IN CALPE New Built villa in Calpe with panoramic views of all of Calpe. Villa built on 3 levels, connected by an interior lift. New Build villa has 4 bedrooms, 5 bathrooms, guest toilet, open plan kitchen with the lounge area, fitted wardrobes, private garden with, air conditioning, elevator, garage, parking, barbecue, porch, Jacuzzi, storage room, electrical appliances, Located in the urbanization Maryvilla in Calpe, a short distance from the beach and all the necessary services. Calpe, one of the towns of La Marina Alta, lies on the northern coast of the province of Alicante, surrounded by the towns of Altea, Benidorm, Teulada-Moraira, Benissa. Calpe has a wonderful mixture of old Valencian culture and modern tourist facilities. It is a great base from which to explore the local area or enjoy the many local beaches. Calpe alone has three of the most beautiful sandy beaches on the coast. Calpe also has two Sailing Clubs: Real Club Náutico de Calpe and Club Náutico de Puerto Blanco. Fishing village of Calpe now transformed into a tourist magnet, the town sits in an ideal location, easily accessed by the A7 motorway and the N332 that runs from Valencia to Alicante; its approximately 1 hour drive from the airport at Alicante and 1,5 hours to Valencias airport.