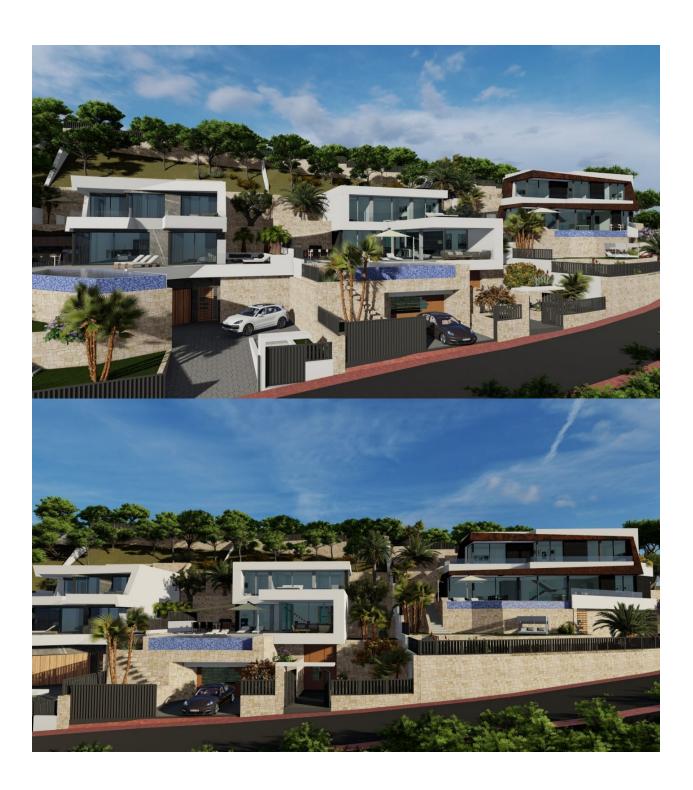

### **DESCRIPTION**

NEW BUILD LUXURY VILLA WITH SPECTACULAR VIEWS IN CALPE New Built villa in Calpe with panoramic views of all of Calpe. Villa built on 3 levels, connected by an interior lift. New Build villa has 4 bedrooms, 5 bathrooms, guest toilet, open plan kitchen with the lounge area, fitted wardrobes, private garden with, air conditioning, elevator, garage, parking, barbecue, porch, Jacuzzi, storage room, electrical appliances, Located in the urbanization Maryvilla in Calpe, a short distance from the beach and all the necessary services. Calpe, one of the towns of La Marina Alta, lies on the northern coast of the province of Alicante, surrounded by the towns of Altea, Benidorm, Teulada-Moraira, Benissa. Calpe has a wonderful mixture of old Valencian culture and modern tourist facilities. It is a great base from which to explore the local area or enjoy the many local beaches. Calpe alone has three of the most beautiful sandy beaches on the coast. Calpe also has two Sailing Clubs: Real Club Náutico de Calpe and Club Náutico de Puerto Blanco. Fishing village of Calpe now transformed into a tourist magnet, the town sits in an ideal location, easily accessed by the A7 motorway and the N332 that runs from Valencia to Alicante; its approximately 1 hour drive from the airport at Alicante and 1,5 hours to Valencias airport.