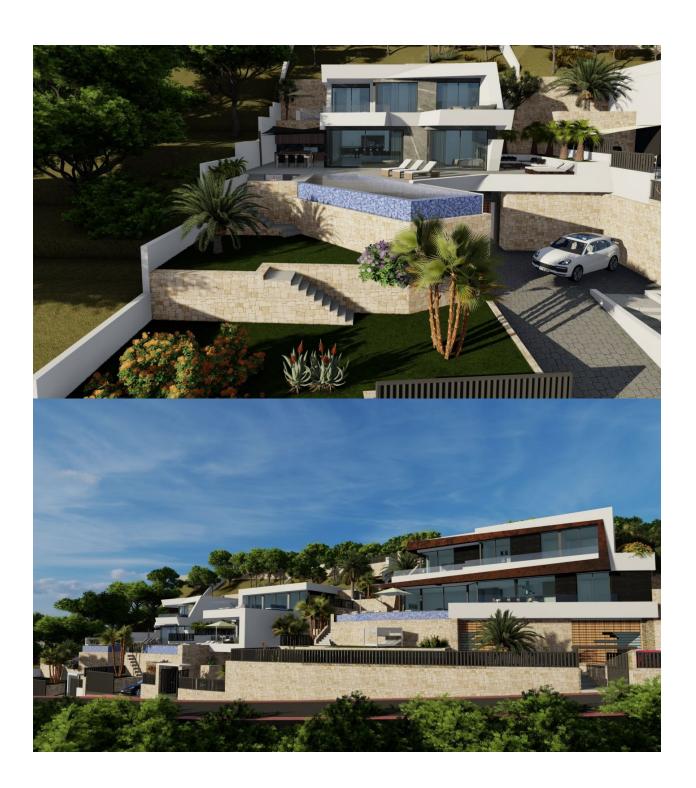

### **DESCRIPTION**

NEW BUILD LUXURY VILLA WITH SPECTACULAR VIEWS IN CALPE New Built villa in Calpe with panoramic views of all of Calpe. Villa built on 3 levels, connected by an interior lift. New Build villa has 4 bedrooms, 5 bathrooms, guest toilet, open plan kitchen with the lounge area, fitted wardrobes, private garden with, air conditioning, elevator, garage, parking, barbecue, porch, Jacuzzi, storage room, electrical appliances, Located in the urbanization Maryvilla in Calpe, a short distance from the beach and all the necessary services. Calpe, one of the towns of La Marina Alta, lies on the northern coast of the province of Alicante, surrounded by the towns of Altea, Benidorm, Teulada-Moraira, Benissa. Calpe has a wonderful mixture of old Valencian culture and modern tourist facilities. It is a great base from which to explore the local area or enjoy the many local beaches. Calpe alone has three of the most beautiful sandy beaches on the coast. Calpe also has two Sailing Clubs: Real Club Náutico de Calpe and Club Náutico de Puerto Blanco. Fishing village of Calpe now transformed into a tourist magnet, the town sits in an ideal location, easily accessed by the A7 motorway and the N332 that runs from Valencia to Alicante; its approximately 1 hour drive from the airport at Alicante and 1,5 hours to Valencias airport.