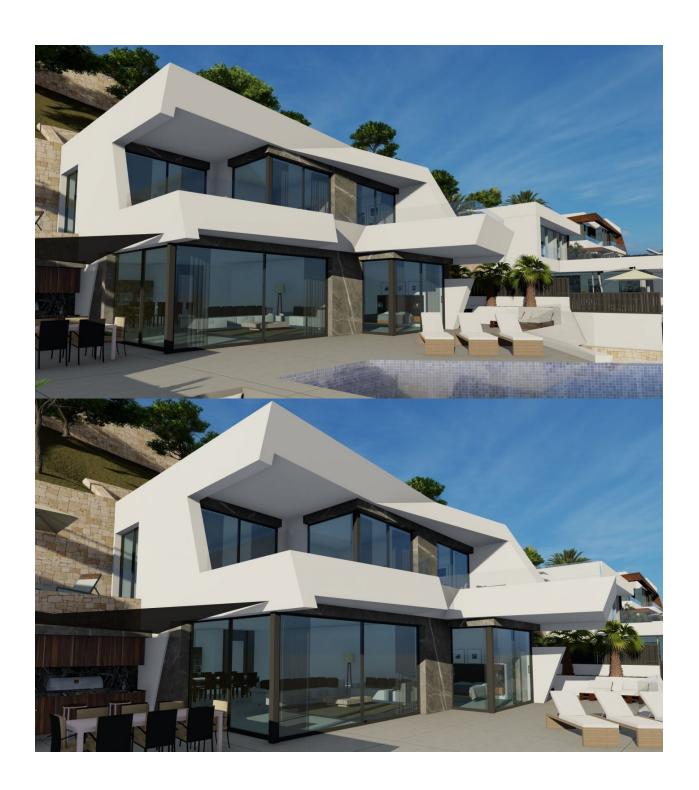

### **DESCRIPTION**

NEW BUILD LUXURY VILLA WITH SPECTACULAR VIEWS IN CALPE New Built villa in Calpe with panoramic views of all of Calpe. Villa built on 3 levels, connected by an interior lift. New Build villa has 4 bedrooms, 5 bathrooms, guest toilet, open plan kitchen with the lounge area, fitted wardrobes, private garden with, air conditioning, elevator, garage, parking, barbecue, porch, Jacuzzi, storage room, electrical appliances, Located in the urbanization Maryvilla in Calpe, a short distance from the beach and all the necessary services. Calpe, one of the towns of La Marina Alta, lies on the northern coast of the province of Alicante, surrounded by the towns of Altea, Benidorm, Teulada-Moraira, Benissa. Calpe has a wonderful mixture of old Valencian culture and modern tourist facilities. It is a great base from which to explore the local area or enjoy the many local beaches. Calpe alone has three of the most beautiful sandy beaches on the coast. Calpe also has two Sailing Clubs: Real Club Náutico de Calpe and Club Náutico de Puerto Blanco. Fishing village of Calpe now transformed into a tourist magnet, the town sits in an ideal location, easily accessed by the A7 motorway and the N332 that runs from Valencia to Alicante; its approximately 1 hour drive from the airport at Alicante and 1,5 hours to Valencias airport.