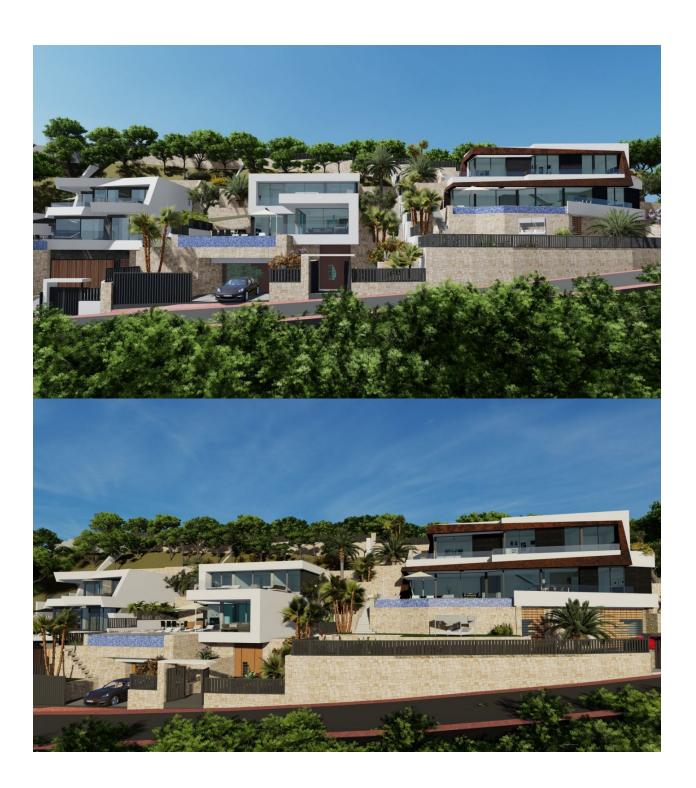

### **DESCRIPTION**

NEW BUILD LUXURY VILLA WITH SPECTACULAR VIEWS IN CALPE New Built villa in Calpe with panoramic views of all of Calpe. Villa built on 3 levels, connected by an interior lift. New Build villa has 4 bedrooms, 5 bathrooms, guest toilet, open plan kitchen with the lounge area, fitted wardrobes, private garden with, air conditioning, elevator, garage, parking, barbecue, porch, Jacuzzi, storage room, electrical appliances, Located in the urbanization Maryvilla in Calpe, a short distance from the beach and all the necessary services. Calpe, one of the towns of La Marina Alta, lies on the northern coast of the province of Alicante, surrounded by the towns of Altea, Benidorm, Teulada-Moraira, Benissa. Calpe has a wonderful mixture of old Valencian culture and modern tourist facilities. It is a great base from which to explore the local area or enjoy the many local beaches. Calpe alone has three of the most beautiful sandy beaches on the coast. Calpe also has two Sailing Clubs: Real Club Náutico de Calpe and Club Náutico de Puerto Blanco. Fishing village of Calpe now transformed into a tourist magnet, the town sits in an ideal location, easily accessed by the A7 motorway and the N332 that runs from Valencia to Alicante; its approximately 1 hour drive from the airport at Alicante and 1,5 hours to Valencias airport.