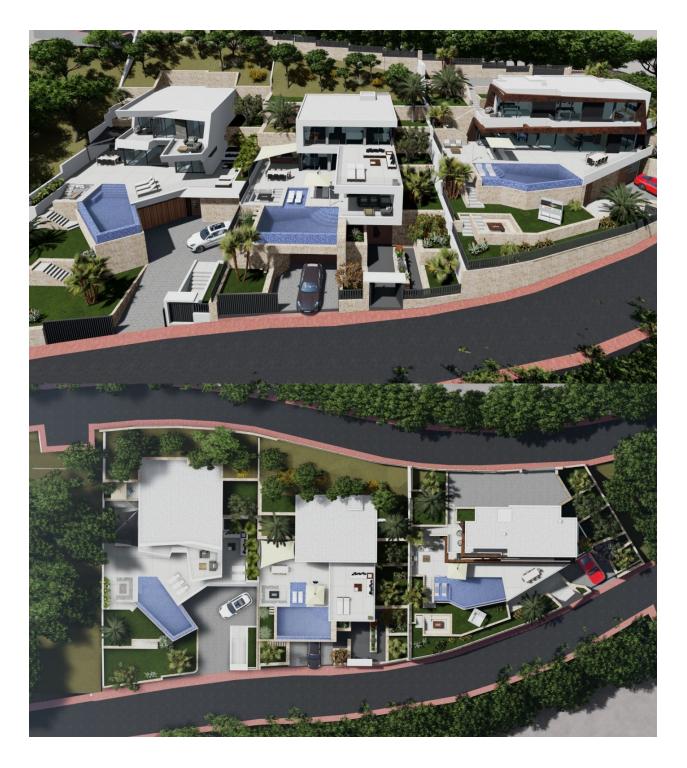

### **DESCRIPTION**

NEW BUILD LUXURY VILLA WITH SPECTACULAR VIEWS IN CALPE New Built villa in Calpe with panoramic views of all of Calpe. Villa built on 3 levels, connected by an interior lift. New Build villa has 4 bedrooms, 5 bathrooms, guest toilet, open plan kitchen with the lounge area, fitted wardrobes, private garden with, air conditioning, elevator, garage, parking, barbecue, porch, Jacuzzi, storage room, electrical appliances, Located in the urbanization Maryvilla in Calpe, a short distance from the beach and all the necessary services. Calpe, one of the towns of La Marina Alta, lies on the northern coast of the province of Alicante, surrounded by the towns of Altea, Benidorm, Teulada-Moraira, Benissa. Calpe has a wonderful mixture of old Valencian culture and modern tourist facilities. It is a great base from which to explore the local area or enjoy the many local beaches. Calpe alone has three of the most beautiful sandy beaches on the coast. Calpe also has two Sailing Clubs: Real Club Náutico de Calpe and Club Náutico de Puerto Blanco. Fishing village of Calpe now transformed into a tourist magnet, the town sits in an ideal location, easily accessed by the A7 motorway and the N332 that runs from Valencia to Alicante; its approximately 1 hour drive from the airport at Alicante and 1,5 hours to Valencias airport.