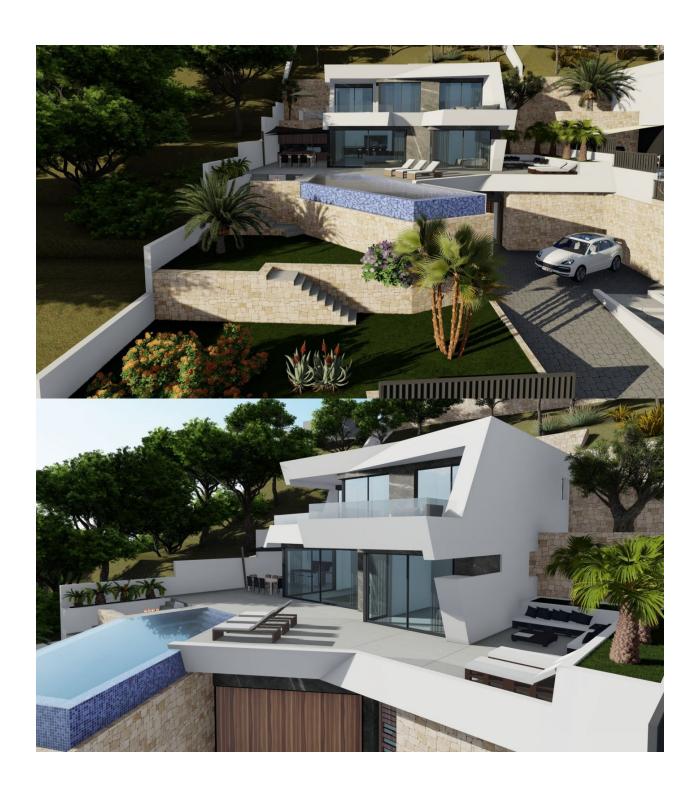

### **DESCRIPTION**

NEW BUILD LUXURY VILLA WITH SPECTACULAR VIEWS IN CALPE New Built villa in Calpe with panoramic views of all of Calpe. Villa built on 3 levels, connected by an interior lift. New Build villa has 4 bedrooms, 5 bathrooms, guest toilet, open plan kitchen with the lounge area, fitted wardrobes, private garden with, air conditioning, elevator, garage, parking, barbecue, porch, Jacuzzi, storage room, electrical appliances, Located in the urbanization Maryvilla in Calpe, a short distance from the beach and all the necessary services. Calpe, one of the towns of La Marina Alta, lies on the northern coast of the province of Alicante, surrounded by the towns of Altea, Benidorm, Teulada-Moraira, Benissa. Calpe has a wonderful mixture of old Valencian culture and modern tourist facilities. It is a great base from which to explore the local area or enjoy the many local beaches. Calpe alone has three of the most beautiful sandy beaches on the coast. Calpe also has two Sailing Clubs: Real Club Náutico de Calpe and Club Náutico de Puerto Blanco. Fishing village of Calpe now transformed into a tourist magnet, the town sits in an ideal location, easily accessed by the A7 motorway and the N332 that runs from Valencia to Alicante; its approximately 1 hour drive from the airport at Alicante and 1,5 hours to Valencias airport.