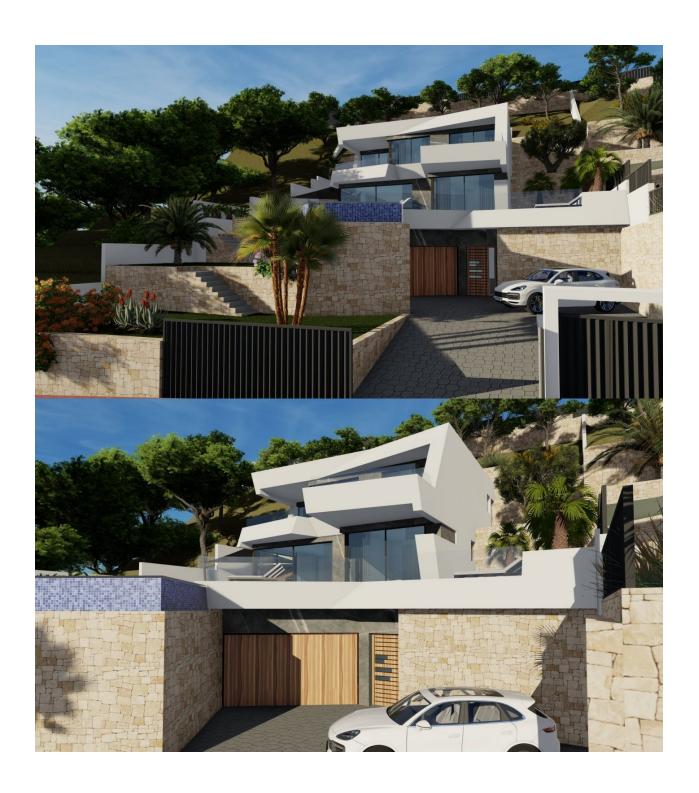

### **DESCRIPTION**

NEW BUILD LUXURY VILLA WITH SPECTACULAR VIEWS IN CALPE New Built villa in Calpe with panoramic views of all of Calpe. Villa built on 3 levels, connected by an interior lift. New Build villa has 4 bedrooms, 5 bathrooms, guest toilet, open plan kitchen with the lounge area, fitted wardrobes, private garden with, air conditioning, elevator, garage, parking, barbecue, porch, Jacuzzi, storage room, electrical appliances, Located in the urbanization Maryvilla in Calpe, a short distance from the beach and all the necessary services. Calpe, one of the towns of La Marina Alta, lies on the northern coast of the province of Alicante, surrounded by the towns of Altea, Benidorm, Teulada-Moraira, Benissa. Calpe has a wonderful mixture of old Valencian culture and modern tourist facilities. It is a great base from which to explore the local area or enjoy the many local beaches. Calpe alone has three of the most beautiful sandy beaches on the coast. Calpe also has two Sailing Clubs: Real Club Náutico de Calpe and Club Náutico de Puerto Blanco. Fishing village of Calpe now transformed into a tourist magnet, the town sits in an ideal location, easily accessed by the A7 motorway and the N332 that runs from Valencia to Alicante; its approximately 1 hour drive from the airport at Alicante and 1,5 hours to Valencias airport.

## **VIEW**

PARKING PAS. CAR

Garage no. Car: 1