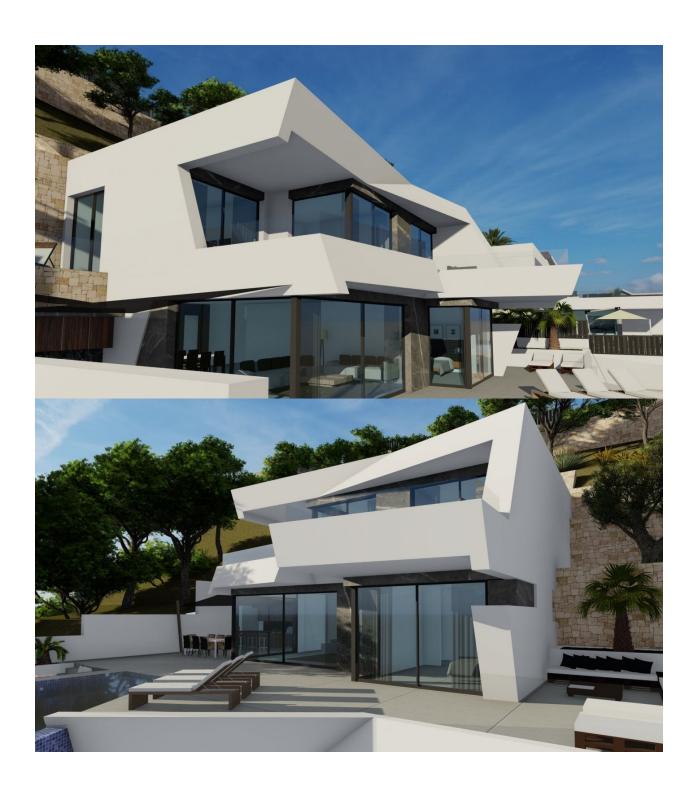

### **DESCRIPTION**

NEW BUILD LUXURY VILLA WITH SPECTACULAR VIEWS IN CALPE New Built villa in Calpe with panoramic views of all of Calpe. Villa built on 3 levels, connected by an interior lift. New Build villa has 4 bedrooms, 5 bathrooms, guest toilet, open plan kitchen with the lounge area, fitted wardrobes, private garden with, air conditioning, elevator, garage, parking, barbecue, porch, Jacuzzi, storage room, electrical appliances, Located in the urbanization Maryvilla in Calpe, a short distance from the beach and all the necessary services. Calpe, one of the towns of La Marina Alta, lies on the northern coast of the province of Alicante, surrounded by the towns of Altea, Benidorm, Teulada-Moraira, Benissa. Calpe has a wonderful mixture of old Valencian culture and modern tourist facilities. It is a great base from which to explore the local area or enjoy the many local beaches. Calpe alone has three of the most beautiful sandy beaches on the coast. Calpe also has two Sailing Clubs: Real Club Náutico de Calpe and Club Náutico de Puerto Blanco. Fishing village of Calpe now transformed into a tourist magnet, the town sits in an ideal location, easily accessed by the A7 motorway and the N332 that runs from Valencia to Alicante; its approximately 1 hour drive from the airport at Alicante and 1,5 hours to Valencias airport.