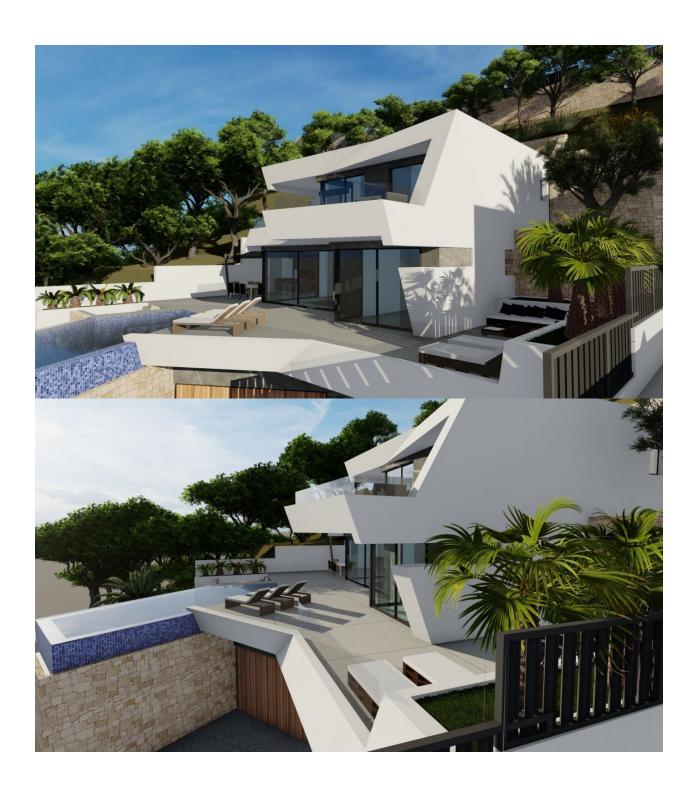

### **DESCRIPTION**

NEW BUILD LUXURY VILLA WITH SPECTACULAR VIEWS IN CALPE New Built villa in Calpe with panoramic views of all of Calpe. Villa built on 3 levels, connected by an interior lift. New Build villa has 4 bedrooms, 5 bathrooms, guest toilet, open plan kitchen with the lounge area, fitted wardrobes, private garden with, air conditioning, elevator, garage, parking, barbecue, porch, Jacuzzi, storage room, electrical appliances, Located in the urbanization Maryvilla in Calpe, a short distance from the beach and all the necessary services. Calpe, one of the towns of La Marina Alta, lies on the northern coast of the province of Alicante, surrounded by the towns of Altea, Benidorm, Teulada-Moraira, Benissa. Calpe has a wonderful mixture of old Valencian culture and modern tourist facilities. It is a great base from which to explore the local area or enjoy the many local beaches. Calpe alone has three of the most beautiful sandy beaches on the coast. Calpe also has two Sailing Clubs: Real Club Náutico de Calpe and Club Náutico de Puerto Blanco. Fishing village of Calpe now transformed into a tourist magnet, the town sits in an ideal location, easily accessed by the A7 motorway and the N332 that runs from Valencia to Alicante; its approximately 1 hour drive from the airport at Alicante and 1,5 hours to Valencias airport.