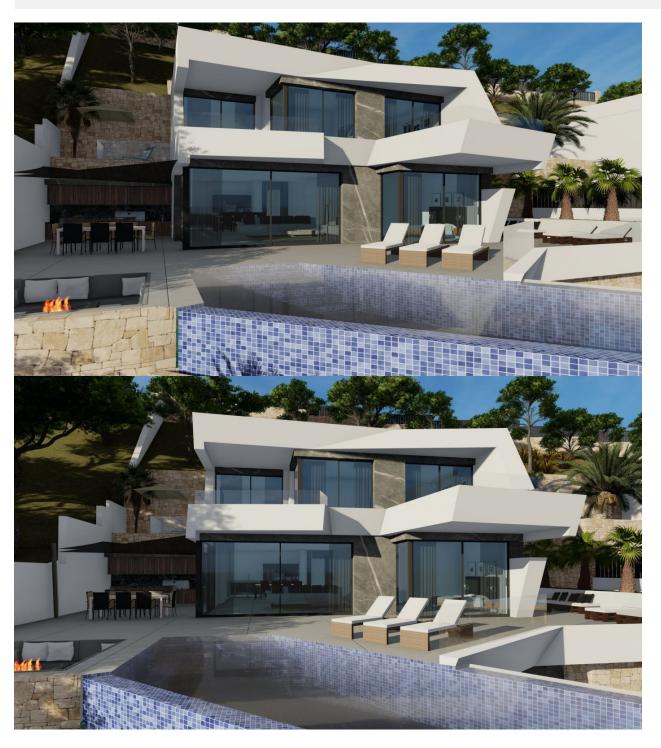

### **DESCRIPTION**

NEW BUILD LUXURY VILLA WITH SPECTACULAR VIEWS IN CALPE New Built villa in Calpe with panoramic views of all of Calpe. Villa built on 3 levels, connected by an interior lift. New Build villa has 4 bedrooms, 5 bathrooms, guest toilet, open plan kitchen with the lounge area, fitted wardrobes, private garden with, air conditioning, elevator, garage, parking, barbecue, porch, Jacuzzi, storage room, electrical appliances, Located in the urbanization Maryvilla in Calpe, a short distance from the beach and all the necessary services. Calpe, one of the towns of La Marina Alta, lies on the northern coast of the province of Alicante, surrounded by the towns of Altea, Benidorm, Teulada-Moraira, Benissa. Calpe has a wonderful mixture of old Valencian culture and modern tourist facilities. It is a great base from which to explore the local area or enjoy the many local beaches. Calpe alone has three of the most beautiful sandy beaches on the coast. Calpe also has two Sailing Clubs: Real Club Náutico de Calpe and Club Náutico de Puerto Blanco. Fishing village of Calpe now transformed into a tourist magnet, the town sits in an ideal location, easily accessed by the A7 motorway and the N332 that runs from Valencia to Alicante; its approximately 1 hour drive from the airport at Alicante and 1,5 hours to Valencias airport.