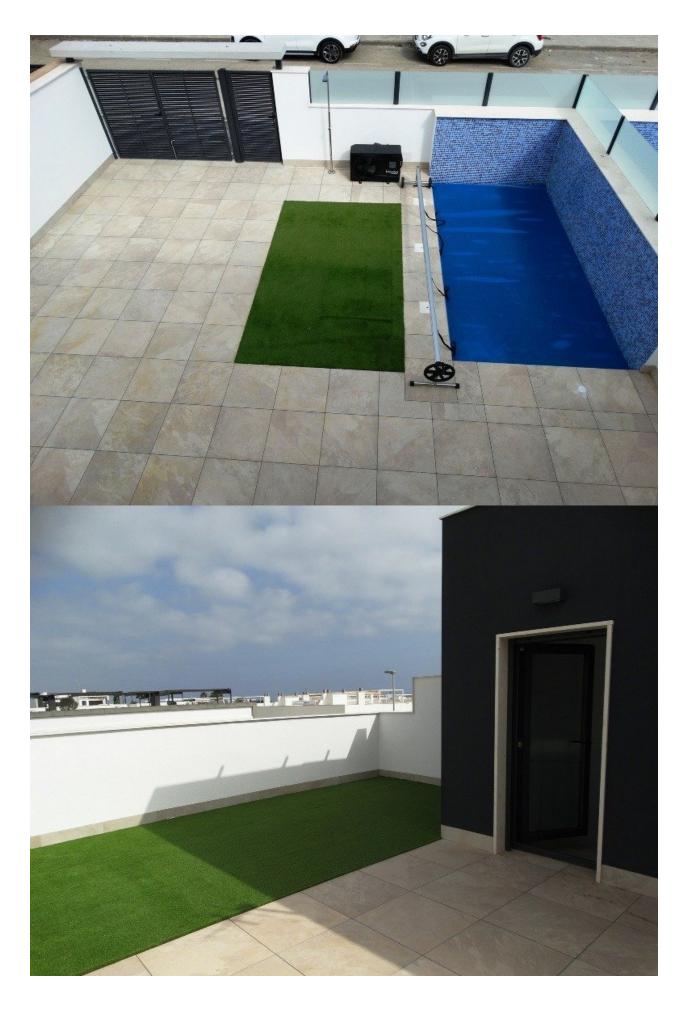

## DESCRIPTION

NEW BUILD 4 SEMI-DETACHED VILLAS IN PILAR DE LA HORADADA New Build 4 semi-detached villas located in Pilar de la Horadada. Villas build over 2 floors and has private solarium, has 3 bedrooms, 3 bathrooms, open plan kitchen with the living room, garden with private pool and parking space. Villas located a few meters from all services and the centre. Pilar de la Horadada is a typical Spanish village in the most southern part of the Costa Blanca. The large main street has supermarkets, lots of shops, restaurants and bars and some lovely squares. The beautiful beaches of Torre de la Horadada and Mil Palmeras with fine sand promenade is just 5 minutes away. In Pilar de la Horadada there is also a well-developed cycling and walking path network, and there is also a large offer of various sports activities. Lo Romero 18 hole golf course is just a short drive from town. The airports of Corvera (Murcia) and Alicante are respectively 40 and 55 minutes away.

## ÈRE ET ES N

- Terrasse ouverte
- clôtures
- Jard RIVER n privée

"OUR EXPERIENCE IS YOUR GUARANTEE"