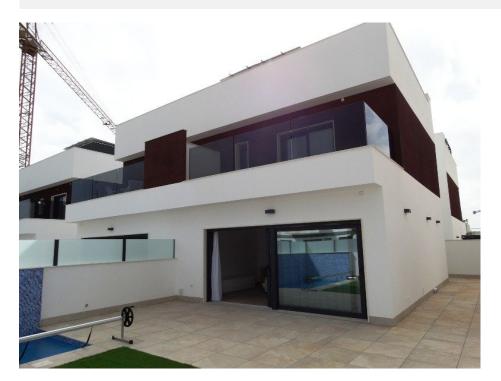

## DESCRIPTION

NEW BUILD 4 SEMI-DETACHED VILLAS IN PILAR DE LA HORADADA New Build 4 semi-detached villas located in Pilar de la Horadada. Villas build over 2 floors and has private solarium, has 3 bedrooms, 3 bathrooms, open plan kitchen with the living room, garden with private pool and parking space. Villas located a few meters from all services and the centre. Pilar de la Horadada is a typical Spanish village in the most southern part of the Costa Blanca. The large main street has supermarkets, lots of shops, restaurants and bars and some lovely squares. The beautiful beaches of Torre de la Horadada and Mil Palmeras with fine sand promenade is just 5 minutes away. In Pilar de la Horadada there is also a well-developed cycling and walking path network, and there is also a large offer of various sports activities. Lo Romero 18 hole golf course is just a short drive from town. The airports of Corvera (Murcia) and Alicante are respectively 40 and 55 minutes away.