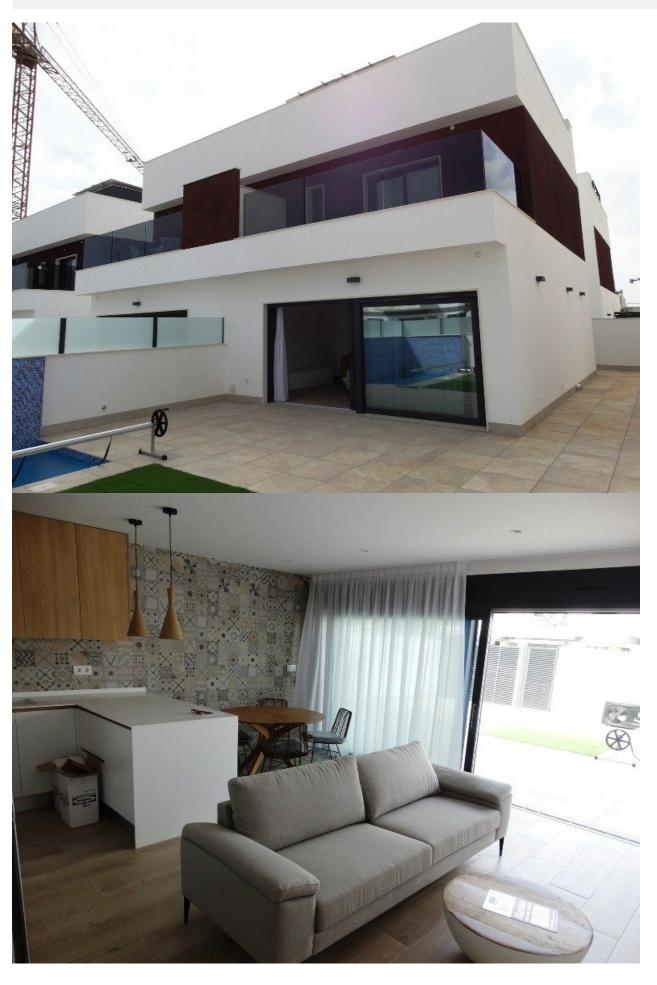

## DESCRIPTION

NEW BUILD 4 SEMI-DETACHED VILLAS IN PILAR DE LA HORADADA New Build 4 semi-detached villas located in Pilar de la Horadada. Villas build over 2 floors and has private solarium, has 3 bedrooms, 3 bathrooms, open plan kitchen with the living room, garden with private pool and parking space. Villas located a few meters from all services and the centre. Pilar de la Horadada is a typical Spanish village in the most southern part of the Costa Blanca. The large main street has supermarkets, lots of shops, restaurants and bars and some lovely squares. The beautiful beaches of Torre de la Horadada and Mil Palmeras with fine sand promenade is just 5 minutes away. In Pilar de la Horadada there is also a well-developed cycling and walking path network, and there is also a large offer of various sports activities. Lo Romero 18 hole golf course is just a short drive from town. The airports of Corvera (Murcia) and Alicante are respectively 40 and 55 minutes away.