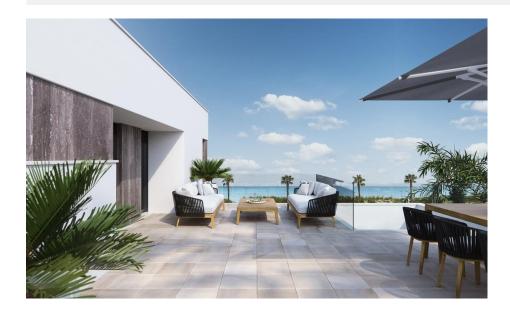

### **DESCRIPTION**

NEW BUILD VILLAS IN TORRE DE LA HORADADA Exclusive Residential of 2 luxury villas with sea views in "Las Higuericas" beach, Torre de la Horadada. Each villa has independent access from the surrounding streets, as there is no adjacent building. Low traffic streets with large green areas around the residential, these aspects are ideal for young family members. The villas feature a plot of 336m<sup>2</sup> or 338m<sup>2</sup>, and a built area of 211m<sup>2</sup>. The villas are built with three bedrooms; however it is also possible to build them with 4 bedrooms. One of the bedrooms is done with a completed bathroom. The kitchen is fully finished, with high quality materials chosen by the owner, including the appliances. Following an open concept, the dining room is surrounded with large windows, providing a source of pleasant day light, with direct access to the swimming pool and finished gardens with illumination, irrigation and local vegetation. Thanks to its design and interior distribution, a microclimate that extends to each living space is achieved in all villas. Furthermore, with the thermal and acoustic insulation, a harmonic and

## **VIEW**

- Panoramico
- Ocean

# JARD RIVIÈRE ET TERRASSES N

- Terrasse ouverte
- clôtures
- Jard RIVER n privée