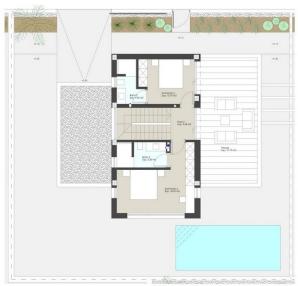

## **VIVIENDA N°7**

# SUPERFICIES CONTRUIDAS:

PLANTA BAJA: 93.85 m2
PLANTA PRIMERA: 65.45 m2
PLANTA CUBIERTA: 25.25 m2
PLANTA GARAJE: 26.90 m2
TOTAL CONSTRUIDA: 211.45 m2
TAMAÑO PISCINA: 7.00x3.00
SOLARIUM: 37.00 m2

SUPERFICIE PARCELA: 338.40 m2

Planta primera