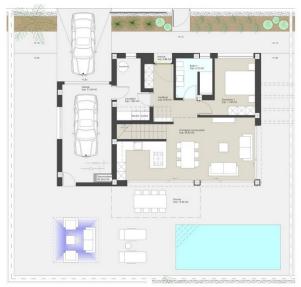

### VIVIENDA N°7

### SUPERFICIES CONTRUIDAS:

PLANTA BAJA: 93.85 m2
PLANTA PRIMERA: 65.45 m2
PLANTA CUBIERTA: 25.25 m2
PLANTA GARAJE: 26.90 m2
TOTAL CONSTRUIDA: 7.00x3.00
SOLARIUM: 37.00 m2

SUPERFICIE PARCELA: 338.40 m2

#### Planta baja