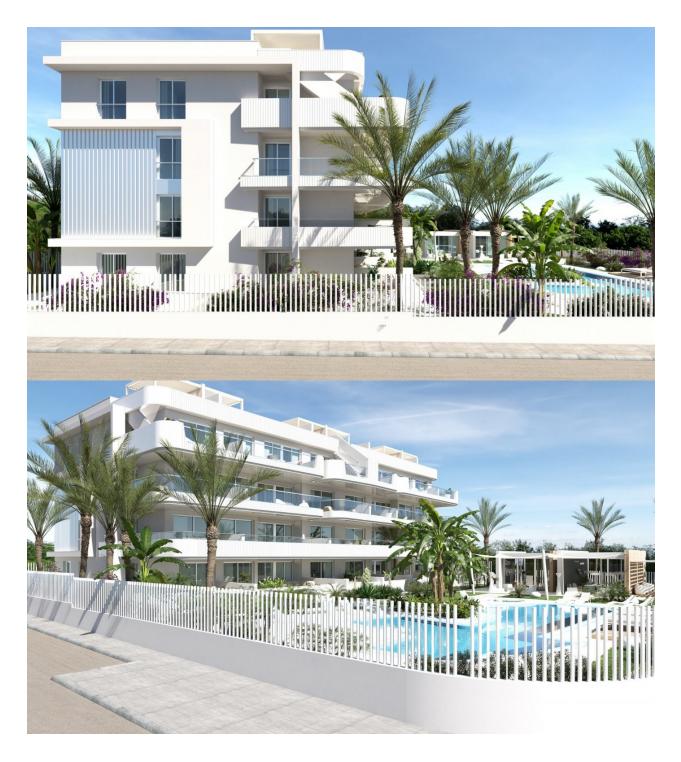

### DESCRIPTION

REF: # 10476

NEW BUILD RESIDENTIAL COMPLEX IN LOMAS DE CABO ROIG New Build Luxury Residential complex located in Lomas de Cabo Roig. Complex of 24 apartments and penthouses with 2 and 3 bedrooms, 2 bathrooms, with great common areas, garden [amp;] play area around, big swimming pool (including children area and jacuzzi) relax/BBQ, fitness Club and Coworking area, public toilet and underground parking. Complex has installed a fully equipped gym and fully equipped coworking area with beautiful garden views. The luxurious experience architectural excellence ensures an intimate complex, providing security, and privacy . Lomas de Cabo Roig located one kilometer inland from the coastline of Cabo Roig with beautiful beaches, part of the Orihuela Costa. It is situated in an area which is well connected by roads, has plenty of facilities, and shopping centres nearby. Lomas de Cabo Roig located 30 minutes from Alicante airport and 1 hour Murcia - Corvera airport.