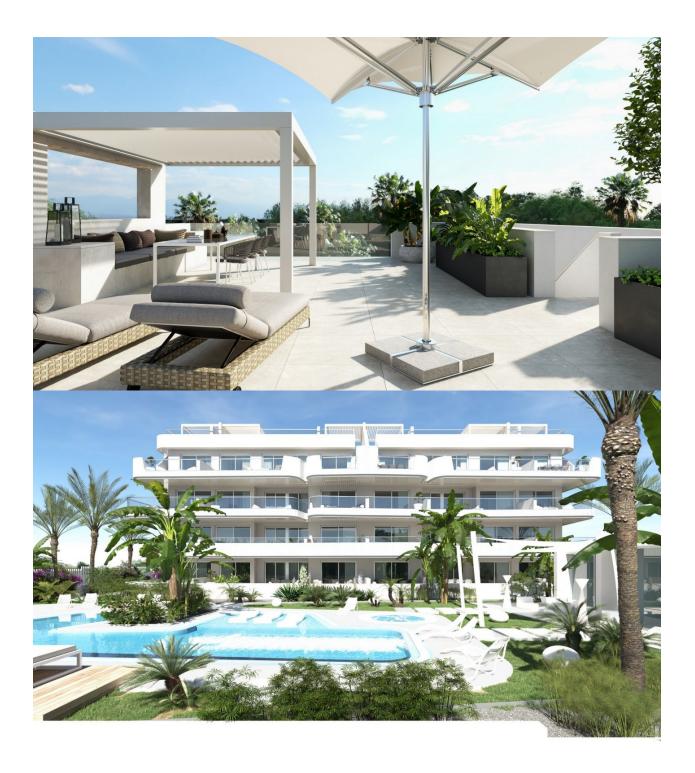

### DESCRIPTION

REF: # 10476

NEW BUILD RESIDENTIAL COMPLEX IN LOMAS DE CABO ROIG New Build Luxury Residential complex located in Lomas de Cabo Roig. Complex of 24 apartments and penthouses with 2 and 3 bedrooms, 2 bathrooms, with great common areas, garden [amp;] play area around, big swimming pool (including children area and jacuzzi) relax/BBQ, fitness Club and Coworking area, public toilet and underground parking. Complex has installed a fully equipped gym and fully equipped coworking area with beautiful garden views. The luxurious experience architectural excellence ensures an intimate complex, providing security, and privacy . Lomas de Cabo Roig located one kilometer inland from the coastline of Cabo Roig with beautiful beaches, part of the Orihuela Costa. It is situated in an area which is well connected by roads, has plenty of facilities, and shopping centres nearby. Lomas de Cabo Roig located 30 minutes from Alicante airport and 1 hour Murcia - Corvera airport.