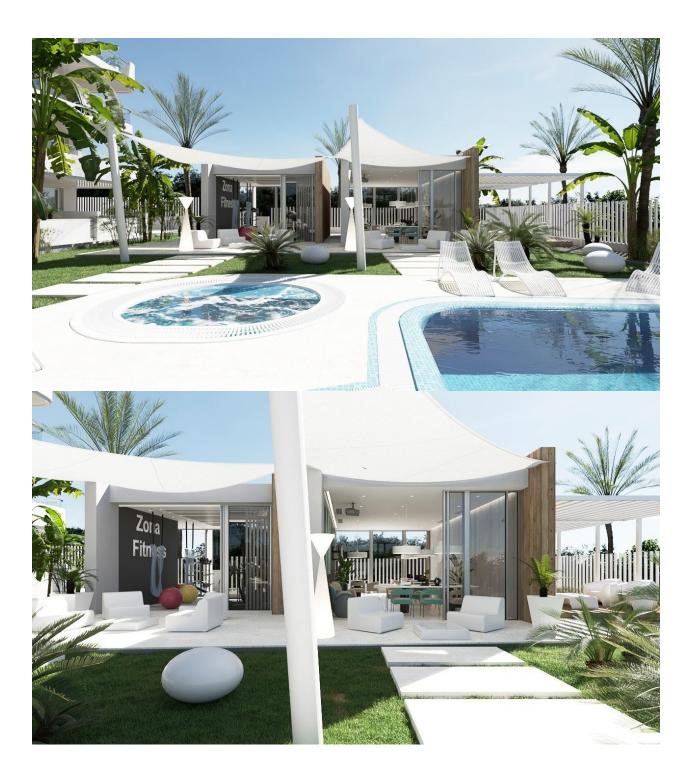

### DESCRIPTION

REF: # 10476

NEW BUILD RESIDENTIAL COMPLEX IN LOMAS DE CABO ROIG New Build Luxury Residential complex located in Lomas de Cabo Roig. Complex of 24 apartments and penthouses with 2 and 3 bedrooms, 2 bathrooms, with great common areas, garden [amp;] play area around, big swimming pool (including children area and jacuzzi) relax/BBQ, fitness Club and Coworking area, public toilet and underground parking. Complex has installed a fully equipped gym and fully equipped coworking area with beautiful garden views. The luxurious experience architectural excellence ensures an intimate complex, providing security, and privacy . Lomas de Cabo Roig located one kilometer inland from the coastline of Cabo Roig with beautiful beaches, part of the Orihuela Costa. It is situated in an area which is well connected by roads, has plenty of facilities, and shopping centres nearby. Lomas de Cabo Roig located 30 minutes from Alicante airport and 1 hour Murcia - Corvera airport.