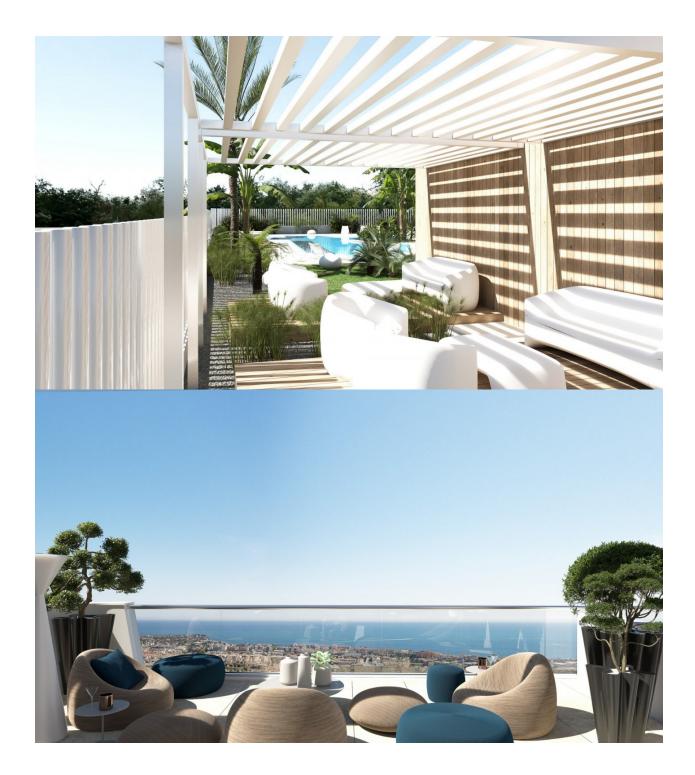

### DESCRIPTION

REF: # 10476

NEW BUILD RESIDENTIAL COMPLEX IN LOMAS DE CABO ROIG New Build Luxury Residential complex located in Lomas de Cabo Roig. Complex of 24 apartments and penthouses with 2 and 3 bedrooms, 2 bathrooms, with great common areas, garden [amp;] play area around, big swimming pool (including children area and jacuzzi) relax/BBQ, fitness Club and Coworking area, public toilet and underground parking. Complex has installed a fully equipped gym and fully equipped coworking area with beautiful garden views. The luxurious experience architectural excellence ensures an intimate complex, providing security, and privacy . Lomas de Cabo Roig located one kilometer inland from the coastline of Cabo Roig with beautiful beaches, part of the Orihuela Costa. It is situated in an area which is well connected by roads, has plenty of facilities, and shopping centres nearby. Lomas de Cabo Roig located 30 minutes from Alicante airport and 1 hour Murcia - Corvera airport.

#### • Panoramico