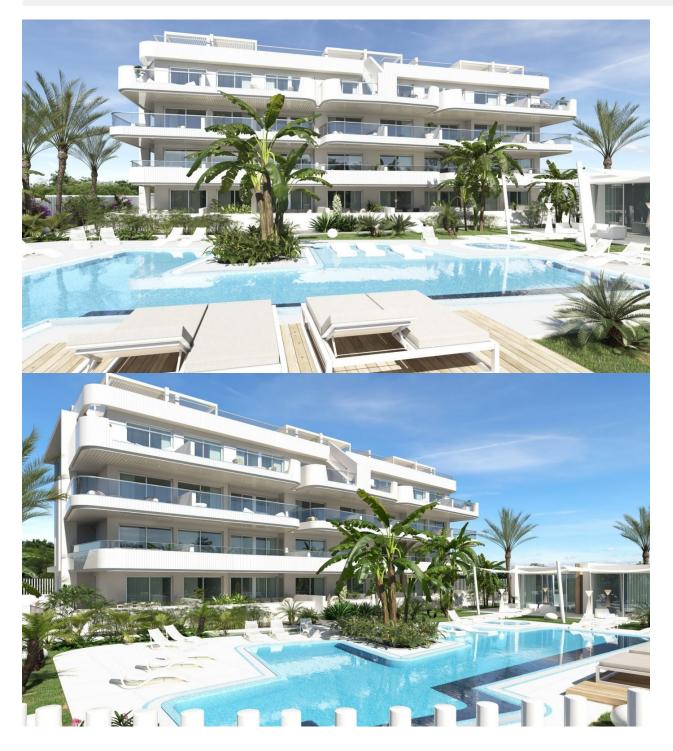

### DESCRIPTION

REF: # 10476

NEW BUILD RESIDENTIAL COMPLEX IN LOMAS DE CABO ROIG New Build Luxury Residential complex located in Lomas de Cabo Roig. Complex of 24 apartments and penthouses with 2 and 3 bedrooms, 2 bathrooms, with great common areas, garden [amp;] play area around, big swimming pool (including children area and jacuzzi) relax/BBQ, fitness Club and Coworking area, public toilet and underground parking. Complex has installed a fully equipped gym and fully equipped coworking area with beautiful garden views. The luxurious experience architectural excellence ensures an intimate complex, providing security, and privacy . Lomas de Cabo Roig located one kilometer inland from the coastline of Cabo Roig with beautiful beaches, part of the Orihuela Costa. It is situated in an area which is well connected by roads, has plenty of facilities, and shopping centres nearby. Lomas de Cabo Roig located 30 minutes from Alicante airport and 1 hour Murcia - Corvera airport.