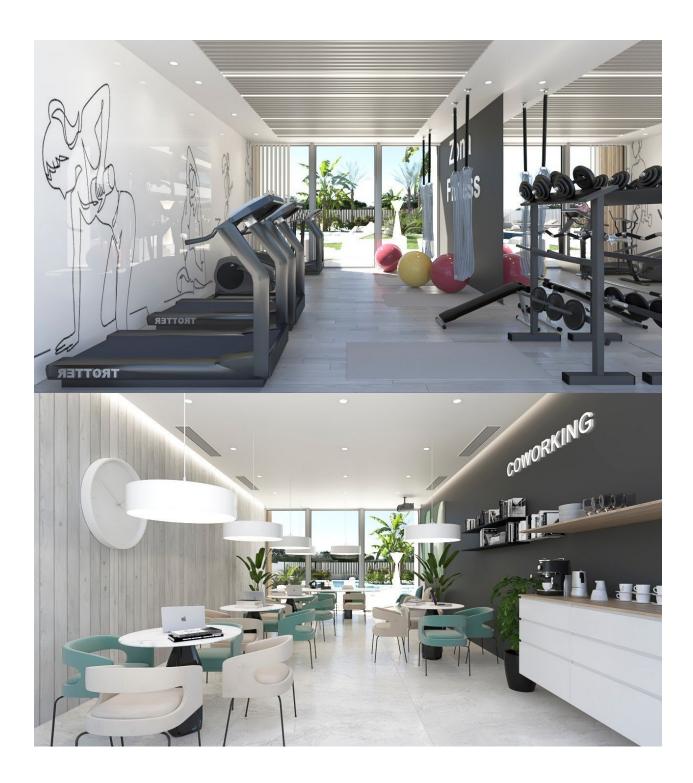

### DESCRIPTION

REF: # 10476

NEW BUILD RESIDENTIAL COMPLEX IN LOMAS DE CABO ROIG New Build Luxury Residential complex located in Lomas de Cabo Roig. Complex of 24 apartments and penthouses with 2 and 3 bedrooms, 2 bathrooms, with great common areas, garden [amp;] play area around, big swimming pool (including children area and jacuzzi) relax/BBQ, fitness Club and Coworking area, public toilet and underground parking. Complex has installed a fully equipped gym and fully equipped coworking area with beautiful garden views. The luxurious experience architectural excellence ensures an intimate complex, providing security, and privacy . Lomas de Cabo Roig located one kilometer inland from the coastline of Cabo Roig with beautiful beaches, part of the Orihuela Costa. It is situated in an area which is well connected by roads, has plenty of facilities, and shopping centres nearby. Lomas de Cabo Roig located 30 minutes from Alicante airport and 1 hour Murcia - Corvera airport.

# **EXTRA**

Central

- Porte de sécurité
- stockage
- Elevator

• Gymnasio