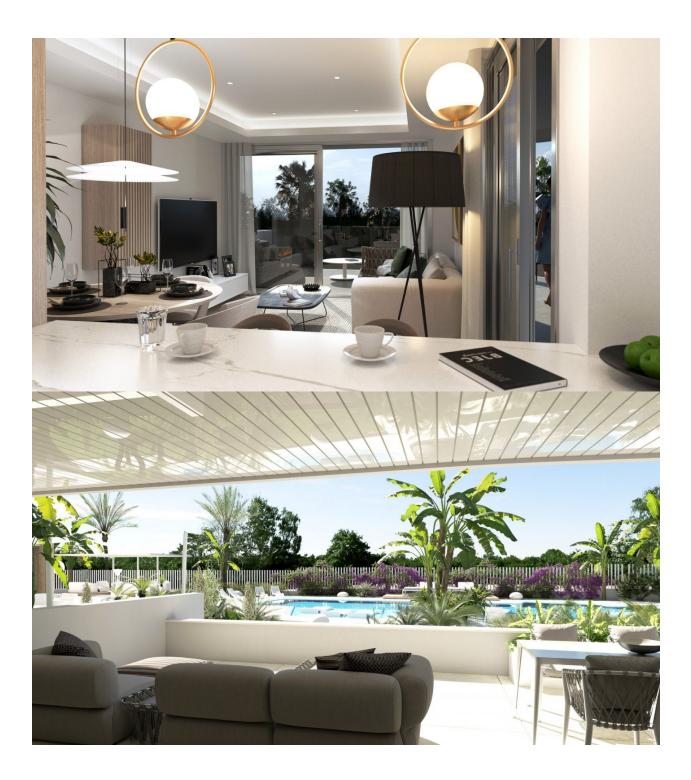

### DESCRIPTION

REF: # 10476

NEW BUILD RESIDENTIAL COMPLEX IN LOMAS DE CABO ROIG New Build Luxury Residential complex located in Lomas de Cabo Roig. Complex of 24 apartments and penthouses with 2 and 3 bedrooms, 2 bathrooms, with great common areas, garden [amp;] play area around, big swimming pool (including children area and jacuzzi) relax/BBQ, fitness Club and Coworking area, public toilet and underground parking. Complex has installed a fully equipped gym and fully equipped coworking area with beautiful garden views. The luxurious experience architectural excellence ensures an intimate complex, providing security, and privacy . Lomas de Cabo Roig located one kilometer inland from the coastline of Cabo Roig with beautiful beaches, part of the Orihuela Costa. It is situated in an area which is well connected by roads, has plenty of facilities, and shopping centres nearby. Lomas de Cabo Roig located 30 minutes from Alicante airport and 1 hour Murcia - Corvera airport.