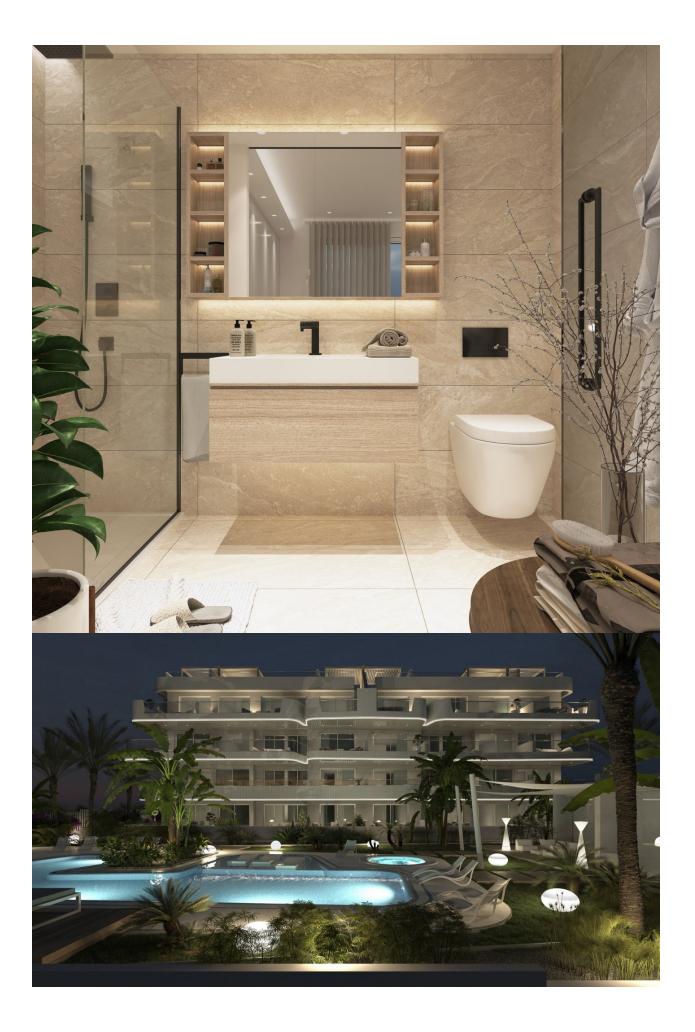

### DESCRIPTION

REF: # 10476

NEW BUILD RESIDENTIAL COMPLEX IN LOMAS DE CABO ROIG New Build Luxury Residential complex located in Lomas de Cabo Roig. Complex of 24 apartments and penthouses with 2 and 3 bedrooms, 2 bathrooms, with great common areas, garden [amp;] play area around, big swimming pool (including children area and jacuzzi) relax/BBQ, fitness Club and Coworking area, public toilet and underground parking. Complex has installed a fully equipped gym and fully equipped coworking area with beautiful garden views. The luxurious experience architectural excellence ensures an intimate complex, providing security, and privacy . Lomas de Cabo Roig located one kilometer inland from the coastline of Cabo Roig with beautiful beaches, part of the Orihuela Costa. It is situated in an area which is well connected by roads, has plenty of facilities, and shopping centres nearby. Lomas de Cabo Roig located 30 minutes from Alicante airport and 1 hour Murcia - Corvera airport.