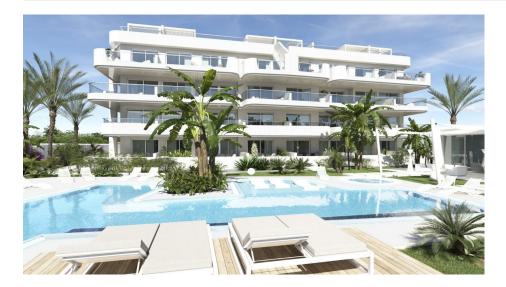

### DESCRIPTION

REF: # 10476

NEW BUILD RESIDENTIAL COMPLEX IN LOMAS DE CABO ROIG New Build Luxury Residential complex located in Lomas de Cabo Roig. Complex of 24 apartments and penthouses with 2 and 3 bedrooms, 2 bathrooms, with great common areas, garden [amp;] play area around, big swimming pool (including children area and jacuzzi) relax/BBQ, fitness Club and Coworking area, public toilet and underground parking. Complex has installed a fully equipped gym and fully equipped coworking area with beautiful garden views. The luxurious experience architectural excellence ensures an intimate complex, providing security, and privacy . Lomas de Cabo Roig located one kilometer inland from the coastline of Cabo Roig with beautiful beaches, part of the Orihuela Costa. It is situated in an area which is well connected by roads, has plenty of facilities, and shopping centres nearby. Lomas de Cabo Roig located 30 minutes from Alicante airport and 1 hour Murcia - Corvera airport.