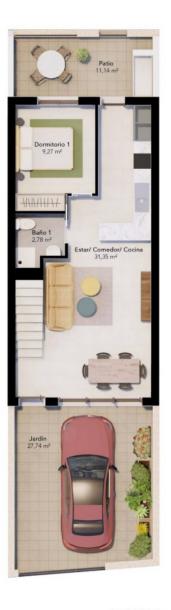

# PROPERTY GALLERY

SOLARIUM

PLANTA PRIMERA FIRST FLOOR

PLANTA BAJA GROUND FLOOR

#### VIVIENDA 29 D

PLANTA BAJA 52,22 m² PLANTA PRIMERA 40,32 m² TOTAL CONSTRUIDO 92,54 m²

"OUR EXPERIENCE IS YOUR GUARANTEE"