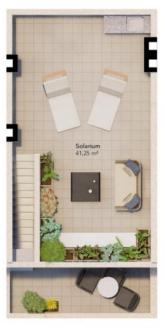

# PROPERTY GALLERY

SOLARIUM

PLANTA PRIMERA FIRST FLOOR

PLANTA BAJA GROUND FLOOR

#### VIVIENDA 29 D

PLANTA BAJA 52,22 m² PLANTA PRIMERA 40,32 m² TOTAL CONSTRUIDO 92,54 m²

"OUR EXPERIENCE IS YOUR GUARANTEE"