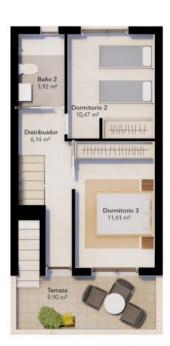

# PROPERTY GALLERY

SOLARIUM

PLANTA PRIMERA FIRST FLOOR

PLANTA BAJA GROUND FLOOR

#### VIVIENDA 29 D

PLANTA BAJA 52,22 m² PLANTA PRIMERA 40,32 m² TOTAL CONSTRUIDO 92,54 m²

"OUR EXPERIENCE IS YOUR GUARANTEE"