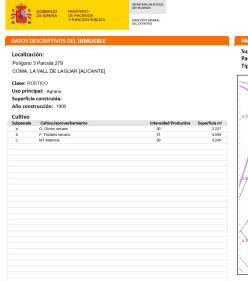

# PROPERTY GALLERY

| GOBIERNO<br>DE ESPAÑA<br>V FUNCIÓN PÚBLICA<br>DIREC                                                                                                                                                                                                                                           | ETANA DE ESTADO<br>CICION GNIERAL<br>AZTASTRO | CONSULTA DESCRIPTIVA Y GRÁFICA<br>DE DATOS CATASTRALES DE BIEN INMUEBLE<br>Referencia catastral: 03137A003002790000WM |
|-----------------------------------------------------------------------------------------------------------------------------------------------------------------------------------------------------------------------------------------------------------------------------------------------|-----------------------------------------------|-----------------------------------------------------------------------------------------------------------------------|
| DATOS DESCRIPTIVOS DEL INMUEBLE                                                                                                                                                                                                                                                               | PA                                            | ARCELA                                                                                                                |
| Localización:<br>Poligono 3 Parcela 279<br>COMA. LA VALL DE LAGUAR [ALICANTE]<br>Clase: RÚSTICO<br>Uso principal: Agrario<br>Superficie construida:<br>Año construcción: 1900<br>Cultivo<br>Subparcela Cultivo/aprovechamiento<br>a O-Olivos secano<br>b F: Frutales secano<br>c MIT Matorral | Par<br>Tip                                    | reperficie gráfica: 10.087 m2<br>pricipación del inmueble: 100.00 %<br>por Parcela construida sin división horizontal |