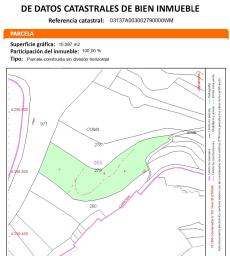

# PROPERTY GALLERY

| GOBIERNO<br>DE ESPAÑA<br>V FUNCIÓN PÚBLICA<br>DIREC                                                                                                                                                                                                                                           | ETANA DE ESTADO<br>CICION GNIERAL<br>AZTASTRO | CONSULTA DESCRIPTIVA Y GRÁFICA<br>DE DATOS CATASTRALES DE BIEN INMUEBLE<br>Referencia catastral: 03137A003002790000WM |
|-----------------------------------------------------------------------------------------------------------------------------------------------------------------------------------------------------------------------------------------------------------------------------------------------|-----------------------------------------------|-----------------------------------------------------------------------------------------------------------------------|
| DATOS DESCRIPTIVOS DEL INMUEBLE                                                                                                                                                                                                                                                               | PA                                            | ARCELA                                                                                                                |
| Localización:<br>Poligono 3 Parcela 279<br>COMA. LA VALL DE LAGUAR [ALICANTE]<br>Clase: RÚSTICO<br>Uso principal: Agrario<br>Superficie construida:<br>Año construcción: 1900<br>Cultivo<br>Subparcela Cultivo/aprovechamiento<br>a O-Olivos secano<br>b F: Frutales secano<br>c MIT Matorral | Par<br>Tip                                    | reperficie gráfica: 10.087 m2<br>pricipación del inmueble: 100.00 %<br>por Parcela construida sin división horizontal |