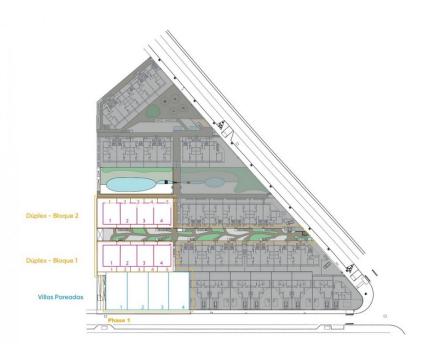

## **DESCRIPTION**

NEW BUILD RESIDENCIAL IN LOS BALCONES, TORREVIEJA New Build residential complex of semi-detached villas and bungalows located in Los Balcones with the views to the pink lake. New Build top floor bungalows has 2 bedrooms, 2 bathrooms, open plan kitchen with spacious living room, fitted wardrobes, terrace, private solarium and underground parking space. New exclusive residential with big communal areas; gardens, garden-gym, playground, 2 big communal swimming pools - one of them for adults, and the other one for children. Los Balcones is a small town located near Torrevieja south. Torrevieja is a Spanish town in the province of Alicante, on the Costa Blanca. It is known for its typically Mediterranean climate and coastline. It has boardwalks with resorts along its sandy beaches. The small Museum of the Sea and Salt houses exhibitions on the fishing and salt history of the city. In the interior, the Lagunas de La Mata-Torrevieja Natural Park has trails and two salty lagoons, one pink and the other green. Alicante airport located 40 minutes away and Murcia airport about 1 hour away.