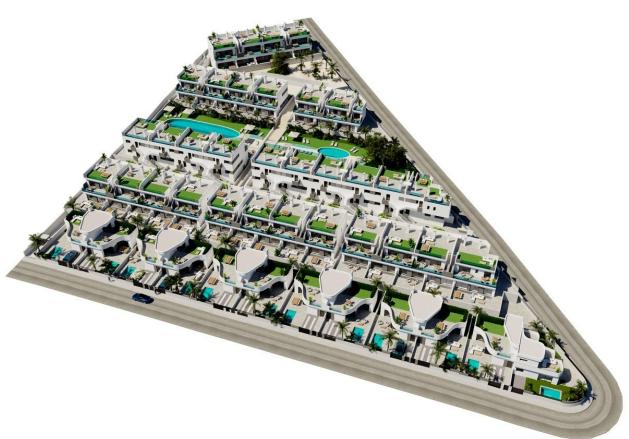

## **DESCRIPTION**

NEW BUILD RESIDENCIAL IN LOS BALCONES, TORREVIEJA New Build residential complex of semi-detached villas and bungalows located in Los Balcones with the views to the pink lake. New Build top floor bungalows has 2 bedrooms, 2 bathrooms, open plan kitchen with spacious living room, fitted wardrobes, terrace, private solarium and underground parking space. New exclusive residential with big communal areas; gardens, garden-gym, playground, 2 big communal swimming pools - one of them for adults, and the other one for children. Los Balcones is a small town located near Torrevieja south. Torrevieja is a Spanish town in the province of Alicante, on the Costa Blanca. It is known for its typically Mediterranean climate and coastline. It has boardwalks with resorts along its sandy beaches. The small Museum of the Sea and Salt houses exhibitions on the fishing and salt history of the city. In the interior, the Lagunas de La Mata-Torrevieja Natural Park has trails and two salty lagoons, one pink and the other green. Alicante airport located 40 minutes away and Murcia airport about 1 hour away.