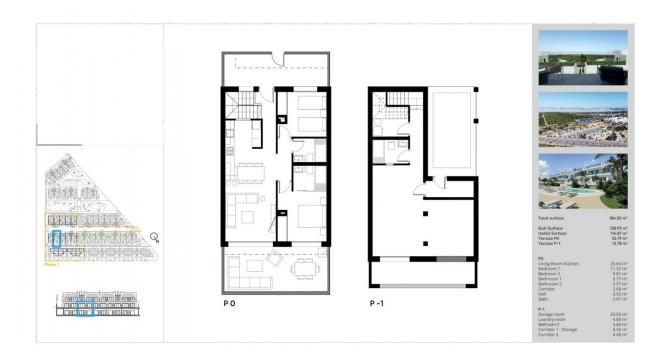

#### **TORREVIEJA (LOS BALCONES)**

| INFO             |                              |
|------------------|------------------------------|
| PRIX:            | 305.000 €                    |
| TYPE:            | Appartement                  |
| CITY:            | Torrevieja (Los<br>Balcones) |
| CHAMBRES:        | 2                            |
| Ba ENFANTS:      | 2                            |
| Built ( m2 ):    | 75                           |
| pas ( m2 ):      | -                            |
| Terrasse ( m2 ): | 91                           |
| A ENFANTS:       | -                            |
| de plante:       | -                            |
| MESSAGE          | -                            |