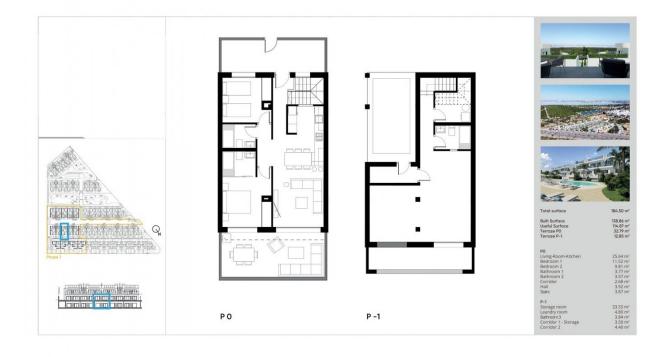

#### **TORREVIEJA (LOS BALCONES)**

| INFO             |                              |
|------------------|------------------------------|
| PRIX:            | 305.000 €                    |
| TYPE:            | Appartement                  |
| CITY:            | Torrevieja (Los<br>Balcones) |
| CHAMBRES:        | 2                            |
| Ba ENFANTS:      | 2                            |
| Built ( m2 ):    | 75                           |
| pas ( m2 ):      | -                            |
| Terrasse ( m2 ): | 91                           |
| A ENFANTS:       | -                            |
| de plante:       | -                            |
| MESSAGE          | -                            |

## **DESCRIPTION**

NEW BUILD RESIDENCIAL IN LOS BALCONES, TORREVIEJA New Build residential complex of semi-detached villas and bungalows located in Los Balcones with the views to the pink lake. New Build top floor bungalows has 2 bedrooms, 2 bathrooms, open plan kitchen with spacious living room, fitted wardrobes, terrace, private solarium and underground parking space. New exclusive residential with big communal areas; gardens, garden-gym, playground, 2 big communal swimming pools - one of them for adults, and the other one for children. Los Balcones is a small town located near Torrevieja south. Torrevieja is a Spanish town in the province of Alicante, on the Costa Blanca. It is known for its typically Mediterranean climate and coastline. It has boardwalks with resorts along its sandy beaches. The small Museum of the Sea and Salt houses exhibitions on the fishing and salt history of the city. In the interior, the Lagunas de La Mata-Torrevieja Natural Park has trails and two salty lagoons, one pink and the other green. Alicante airport located 40 minutes away and Murcia airport about 1 hour away.