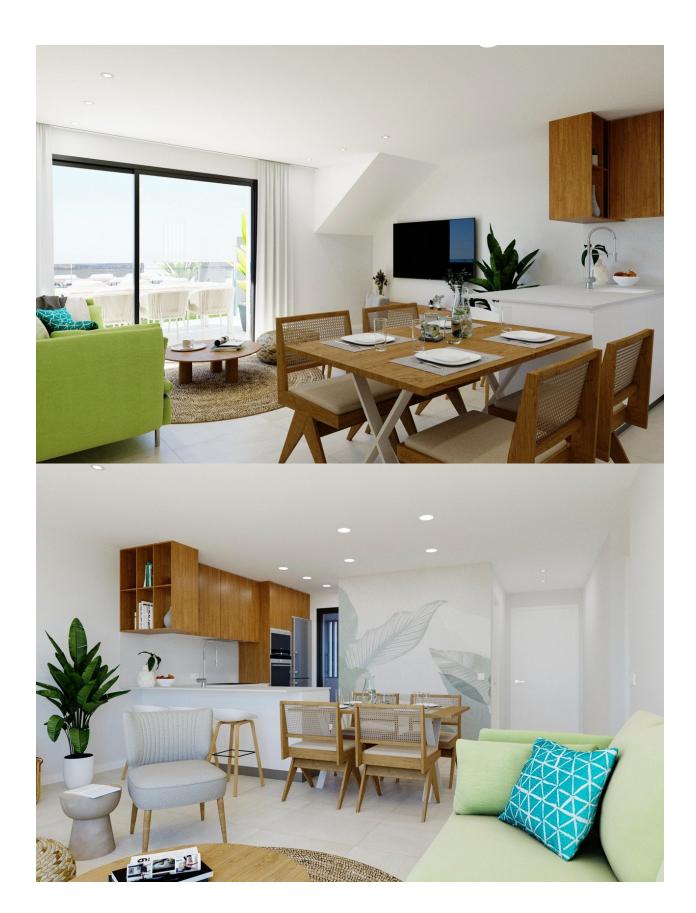

## **DESCRIPTION**

NEW BUILD RESIDENCIAL IN LOS BALCONES, TORREVIEJA New Build residential complex of semi-detached villas and bungalows located in Los Balcones with the views to the pink lake. New Build top floor bungalows has 2 bedrooms, 2 bathrooms, open plan kitchen with spacious living room, fitted wardrobes, terrace, private solarium and underground parking space. New exclusive residential with big communal areas; gardens, garden-gym, playground, 2 big communal swimming pools - one of them for adults, and the other one for children. Los Balcones is a small town located near Torrevieja south. Torrevieja is a Spanish town in the province of Alicante, on the Costa Blanca. It is known for its typically Mediterranean climate and coastline. It has boardwalks with resorts along its sandy beaches. The small Museum of the Sea and Salt houses exhibitions on the fishing and salt history of the city. In the interior, the Lagunas de La Mata-Torrevieja Natural Park has trails and two salty lagoons, one pink and the other green. Alicante airport located 40 minutes away and Murcia airport about 1 hour away.