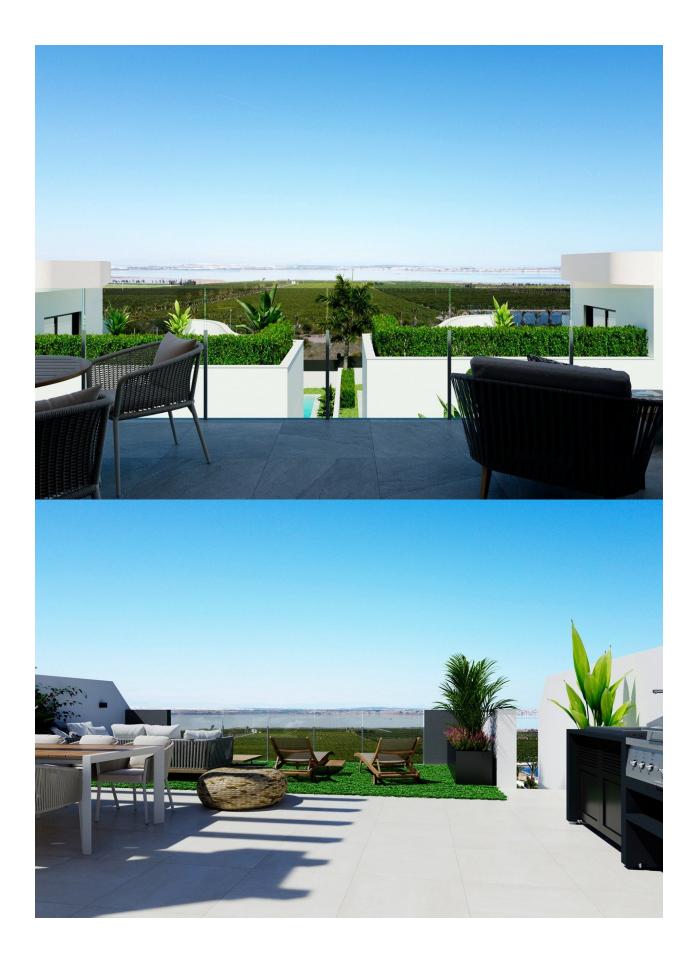

## **DESCRIPTION**

NEW BUILD RESIDENCIAL IN LOS BALCONES, TORREVIEJA New Build residential complex of semi-detached villas and bungalows located in Los Balcones with the views to the pink lake. New Build top floor bungalows has 2 bedrooms, 2 bathrooms, open plan kitchen with spacious living room, fitted wardrobes, terrace, private solarium and underground parking space. New exclusive residential with big communal areas; gardens, garden-gym, playground, 2 big communal swimming pools - one of them for adults, and the other one for children. Los Balcones is a small town located near Torrevieja south. Torrevieja is a Spanish town in the province of Alicante, on the Costa Blanca. It is known for its typically Mediterranean climate and coastline. It has boardwalks with resorts along its sandy beaches. The small Museum of the Sea and Salt houses exhibitions on the fishing and salt history of the city. In the interior, the Lagunas de La Mata-Torrevieja Natural Park has trails and two salty lagoons, one pink and the other green. Alicante airport located 40 minutes away and Murcia airport about 1 hour away.

Terrasse ouvertearbres fruitiersclôtures