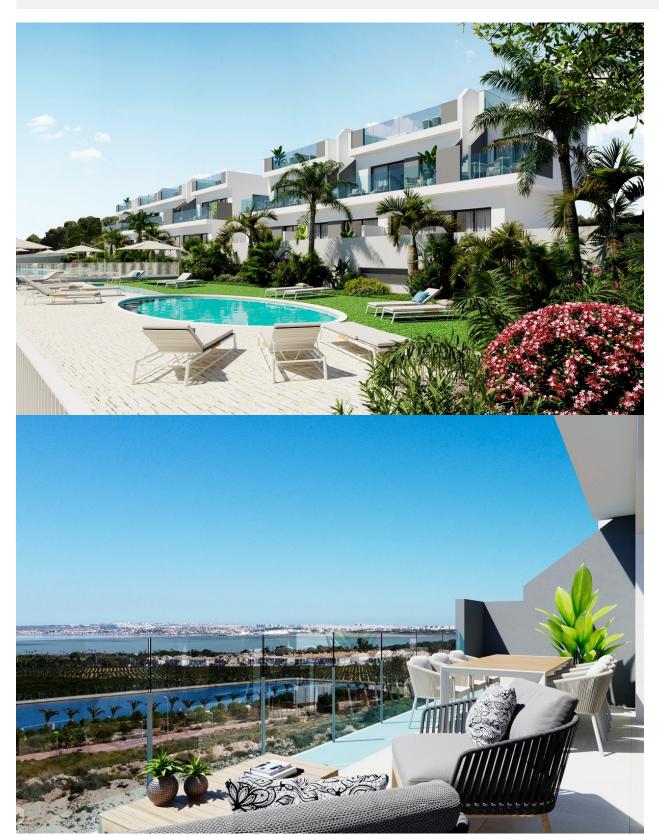

## **DESCRIPTION**

NEW BUILD RESIDENCIAL IN LOS BALCONES, TORREVIEJA New Build residential complex of semi-detached villas and bungalows located in Los Balcones with the views to the pink lake. New Build top floor bungalows has 2 bedrooms, 2 bathrooms, open plan kitchen with spacious living room, fitted wardrobes, terrace, private solarium and underground parking space. New exclusive residential with big communal areas; gardens, garden-gym, playground, 2 big communal swimming pools - one of them for adults, and the other one for children. Los Balcones is a small town located near Torrevieja south. Torrevieja is a Spanish town in the province of Alicante, on the Costa Blanca. It is known for its typically Mediterranean climate and coastline. It has boardwalks with resorts along its sandy beaches. The small Museum of the Sea and Salt houses exhibitions on the fishing and salt history of the city. In the interior, the Lagunas de La Mata-Torrevieja Natural Park has trails and two salty lagoons, one pink and the other green. Alicante airport located 40 minutes away and Murcia airport about 1 hour away.