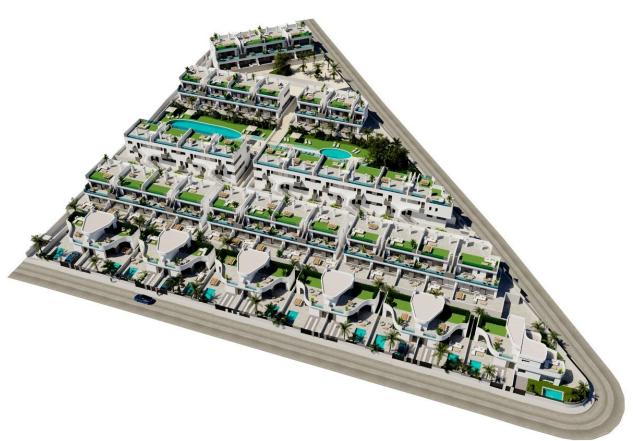

## **DESCRIPTION**

NEW BUILD GROUND FLOOR APARTMENTS, RESIDENCIAL IN LOS BALCONES, TORREVIEJA New Build residential complex of semidetached villas and bungalows located in Los Balcones with the views to the pink lake. New Build ground floor bungalows has 2 bedrooms, 3 bathrooms, open plan kitchen with spacious living room, fitted wardrobes, semi basement, private terrace and underground parking space. New exclusive residential with big communal areas; gardens, garden-gym, playground, 2 big communal swimming pools - one of them for adults, and the other one for children. Los Balcones is a small town located near Torrevieja south. Torrevieja is a Spanish town in the province of Alicante, on the Costa Blanca. It is known for its typically Mediterranean climate and coastline. It has boardwalks with resorts along its sandy beaches. The small Museum of the Sea and Salt houses exhibitions on the fishing and salt history of the city. In the interior, the Lagunas de La Mata-Torrevieja Natural Park has trails and two salty lagoons, one pink and the other green. Alicante airport located 40 minutes away and Murcia airport about 1 hour away.