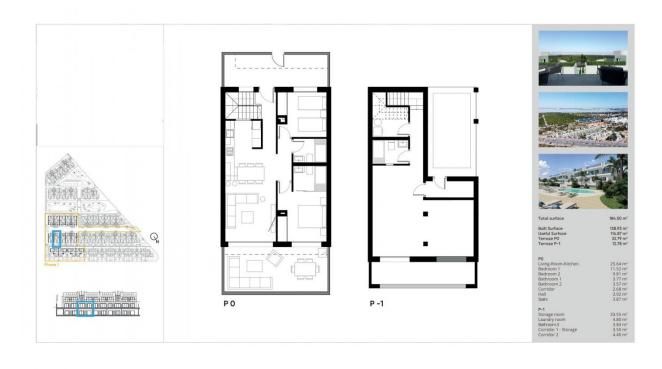

### **TORREVIEJA (LOS BALCONES)**

| INFO             |                              |  |
|------------------|------------------------------|--|
| PRIX:            | 310.000 €                    |  |
| TYPE:            | Appartement                  |  |
| CITY:            | Torrevieja (Los<br>Balcones) |  |
| CHAMBRES:        | 2                            |  |
| Ba ENFANTS:      | 2                            |  |
| Built ( m2 ):    | 138                          |  |
| pas ( m2 ):      | -                            |  |
| Terrasse ( m2 ): | 44                           |  |
| A ENFANTS:       | -                            |  |
| de plante:       | -                            |  |
| MESSAGE          | -                            |  |

## **DESCRIPTION**

NEW BUILD GROUND FLOOR APARTMENTS, RESIDENCIAL IN LOS BALCONES, TORREVIEJA New Build residential complex of semidetached villas and bungalows located in Los Balcones with the views to the pink lake. New Build ground floor bungalows has 2 bedrooms, 3 bathrooms, open plan kitchen with spacious living room, fitted wardrobes, semi basement, private terrace and underground parking space. New exclusive residential with big communal areas; gardens, garden-gym, playground, 2 big communal swimming pools - one of them for adults, and the other one for children. Los Balcones is a small town located near Torrevieja south. Torrevieja is a Spanish town in the province of Alicante, on the Costa Blanca. It is known for its typically Mediterranean climate and coastline. It has boardwalks with resorts along its sandy beaches. The small Museum of the Sea and Salt houses exhibitions on the fishing and salt history of the city. In the interior, the Lagunas de La Mata-Torrevieja Natural Park has trails and two salty lagoons, one pink and the other green. Alicante airport located 40 minutes away and Murcia airport about 1 hour away.