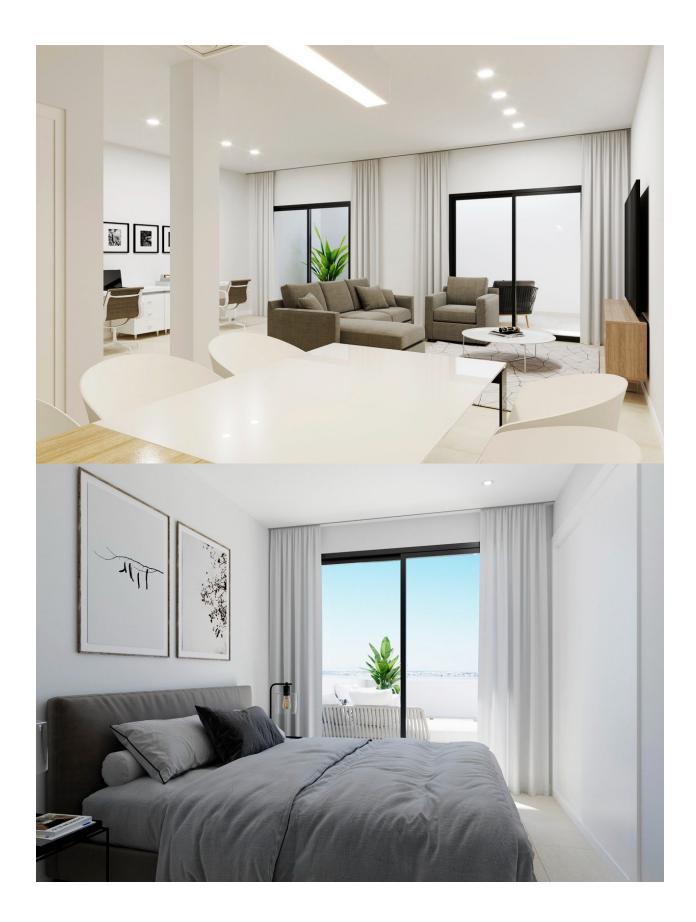

## **DESCRIPTION**

NEW BUILD GROUND FLOOR APARTMENTS, RESIDENCIAL IN LOS BALCONES, TORREVIEJA New Build residential complex of semidetached villas and bungalows located in Los Balcones with the views to the pink lake. New Build ground floor bungalows has 2 bedrooms, 3 bathrooms, open plan kitchen with spacious living room, fitted wardrobes, semi basement, private terrace and underground parking space. New exclusive residential with big communal areas; gardens, garden-gym, playground, 2 big communal swimming pools - one of them for adults, and the other one for children. Los Balcones is a small town located near Torrevieja south. Torrevieja is a Spanish town in the province of Alicante, on the Costa Blanca. It is known for its typically Mediterranean climate and coastline. It has boardwalks with resorts along its sandy beaches. The small Museum of the Sea and Salt houses exhibitions on the fishing and salt history of the city. In the interior, the Lagunas de La Mata-Torrevieja Natural Park has trails and two salty lagoons, one pink and the other green. Alicante airport located 40 minutes away and Murcia airport about 1 hour away.