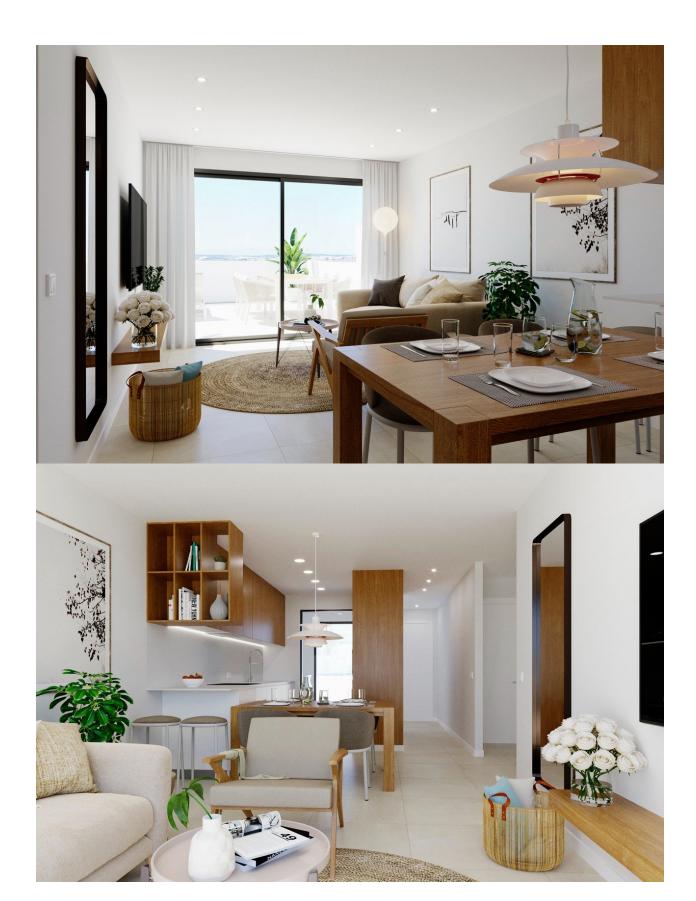

## **DESCRIPTION**

NEW BUILD GROUND FLOOR APARTMENTS, RESIDENCIAL IN LOS BALCONES, TORREVIEJA New Build residential complex of semidetached villas and bungalows located in Los Balcones with the views to the pink lake. New Build ground floor bungalows has 2 bedrooms, 3 bathrooms, open plan kitchen with spacious living room, fitted wardrobes, semi basement, private terrace and underground parking space. New exclusive residential with big communal areas; gardens, garden-gym, playground, 2 big communal swimming pools - one of them for adults, and the other one for children. Los Balcones is a small town located near Torrevieja south. Torrevieja is a Spanish town in the province of Alicante, on the Costa Blanca. It is known for its typically Mediterranean climate and coastline. It has boardwalks with resorts along its sandy beaches. The small Museum of the Sea and Salt houses exhibitions on the fishing and salt history of the city. In the interior, the Lagunas de La Mata-Torrevieja Natural Park has trails and two salty lagoons, one pink and the other green. Alicante airport located 40 minutes away and Murcia airport about 1 hour away.