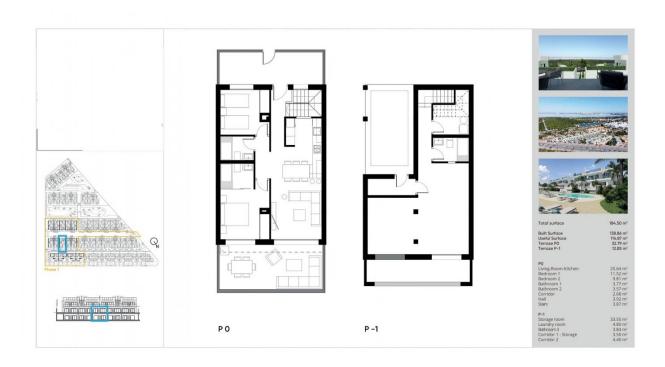

### **TORREVIEJA (LOS BALCONES)**

| INFO             |                              |  |
|------------------|------------------------------|--|
| PRIX:            | 310.000 €                    |  |
| TYPE:            | Appartement                  |  |
| CITY:            | Torrevieja (Los<br>Balcones) |  |
| CHAMBRES:        | 2                            |  |
| Ba ENFANTS:      | 2                            |  |
| Built ( m2 ):    | 138                          |  |
| pas ( m2 ):      | -                            |  |
| Terrasse ( m2 ): | 44                           |  |
| A ENFANTS:       | -                            |  |
| de plante:       | -                            |  |
| MESSAGE          | -                            |  |

## **DESCRIPTION**

NEW BUILD GROUND FLOOR APARTMENTS, RESIDENCIAL IN LOS BALCONES, TORREVIEJA New Build residential complex of semidetached villas and bungalows located in Los Balcones with the views to the pink lake. New Build ground floor bungalows has 2 bedrooms, 3 bathrooms, open plan kitchen with spacious living room, fitted wardrobes, semi basement, private terrace and underground parking space. New exclusive residential with big communal areas; gardens, garden-gym, playground, 2 big communal swimming pools - one of them for adults, and the other one for children. Los Balcones is a small town located near Torrevieja south. Torrevieja is a Spanish town in the province of Alicante, on the Costa Blanca. It is known for its typically Mediterranean climate and coastline. It has boardwalks with resorts along its sandy beaches. The small Museum of the Sea and Salt houses exhibitions on the fishing and salt history of the city. In the interior, the Lagunas de La Mata-Torrevieja Natural Park has trails and two salty lagoons, one pink and the other green. Alicante airport located 40 minutes away and Murcia airport about 1 hour away.