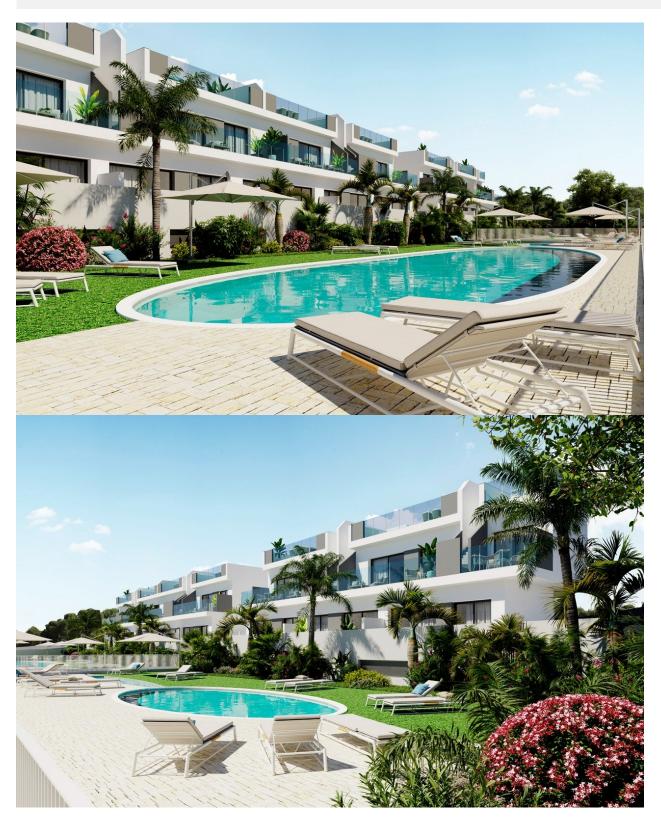

## **DESCRIPTION**

NEW BUILD GROUND FLOOR APARTMENTS, RESIDENCIAL IN LOS BALCONES, TORREVIEJA New Build residential complex of semidetached villas and bungalows located in Los Balcones with the views to the pink lake. New Build ground floor bungalows has 2 bedrooms, 3 bathrooms, open plan kitchen with spacious living room, fitted wardrobes, semi basement, private terrace and underground parking space. New exclusive residential with big communal areas; gardens, garden-gym, playground, 2 big communal swimming pools - one of them for adults, and the other one for children. Los Balcones is a small town located near Torrevieja south. Torrevieja is a Spanish town in the province of Alicante, on the Costa Blanca. It is known for its typically Mediterranean climate and coastline. It has boardwalks with resorts along its sandy beaches. The small Museum of the Sea and Salt houses exhibitions on the fishing and salt history of the city. In the interior, the Lagunas de La Mata-Torrevieja Natural Park has trails and two salty lagoons, one pink and the other green. Alicante airport located 40 minutes away and Murcia airport about 1 hour away.