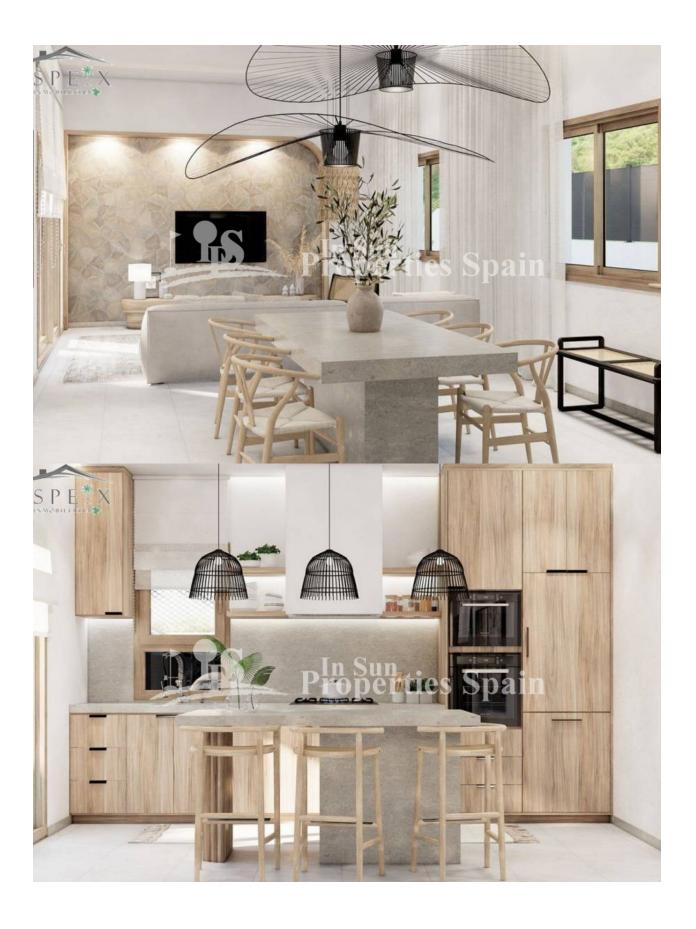

## **DESCRIPTION**

FANTASTIC INLAND NEW BUILD VILLA DETACHED IN ASPE, ALICANTE with beautiful mountain views. Are you looking for a new construction villa in Aspe? You have come to the right place!! The residential complex you have always dreamed of. You imagine those barbecues between friends in your own garden, those moments of relaxation reading a book while enjoying a sunset between the mountains... and you may well have imagined being able to enjoy those moments every day. That's what it's like to live in this new inland residential area, 25-minute drive to the airport, city and beaches. These 128m2 villas are built on individual plots of between 400m2, the urbanisation is newly built, scheduled for completion late 2023 and has several villas (128m² build) on independent plots of 400m² to 500m². They have three bedrooms two bathrooms, including the main bedroom with en-suite bathroom, dressing room and a large window with direct access to the garden. It has a very large living-dining room that merges with an American-style kitchen with an island, altogether an area of 52.38 m<sup>2</sup> that is perfect for day-to-day use. The villas are delivered to the buyer completely fenced with a wall, thus guaranteeing total privacy from the