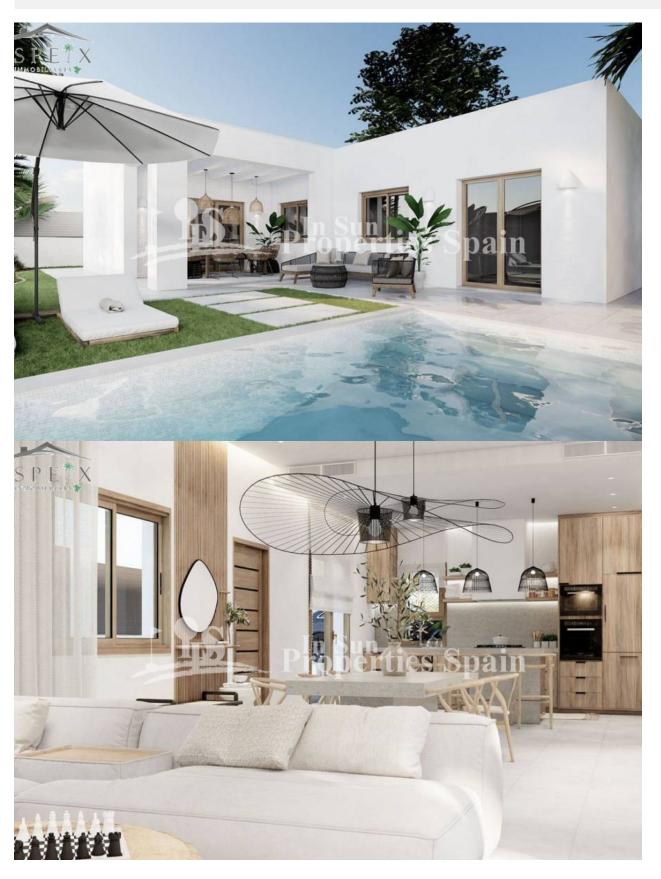

## **DESCRIPTION**

FANTASTIC INLAND NEW BUILD VILLA DETACHED IN ASPE, ALICANTE with beautiful mountain views. Are you looking for a new construction villa in Aspe? You have come to the right place!! The residential complex you have always dreamed of. You imagine those barbecues between friends in your own garden, those moments of relaxation reading a book while enjoying a sunset between the mountains... and you may well have imagined being able to enjoy those moments every day. That's what it's like to live in this new inland residential area, 25-minute drive to the airport, city and beaches. These 128m2 villas are built on individual plots of between 400m2, the urbanisation is newly built, scheduled for completion late 2023 and has several villas (128m² build) on independent plots of 400m² to 500m². They have three bedrooms two bathrooms, including the main bedroom with en-suite bathroom, dressing room and a large window with direct access to the garden. It has a very large living-dining room that merges with an American-style kitchen with an island, altogether an area of 52.38 m<sup>2</sup> that is perfect for day-to-day use. The villas are delivered to the buyer completely fenced with a wall, thus guaranteeing total privacy from the

first day. A private swimming pool is an option if required however not included in the price. From the point of signing a sales contract the estimated construction completion is 14 months. AllI this is just 4km from Aspe with schools, medical centre, shops, the central market, restaurants and entertainment venues very close. We also have the golf course just 13 km away What is it like to live in Aspe? Aspe is a municipality in the interior of the province of Alicante with 21,000 inhabitants located at the foot of the Sierra de Ofra where you can enjoy its beautiful landscapes. Aspe's great location is only 30 km from the Alicante Airport and only 34 km from the beach. Furthermore it is just 15 km from the city of Elche and 32 km from Alicante city.