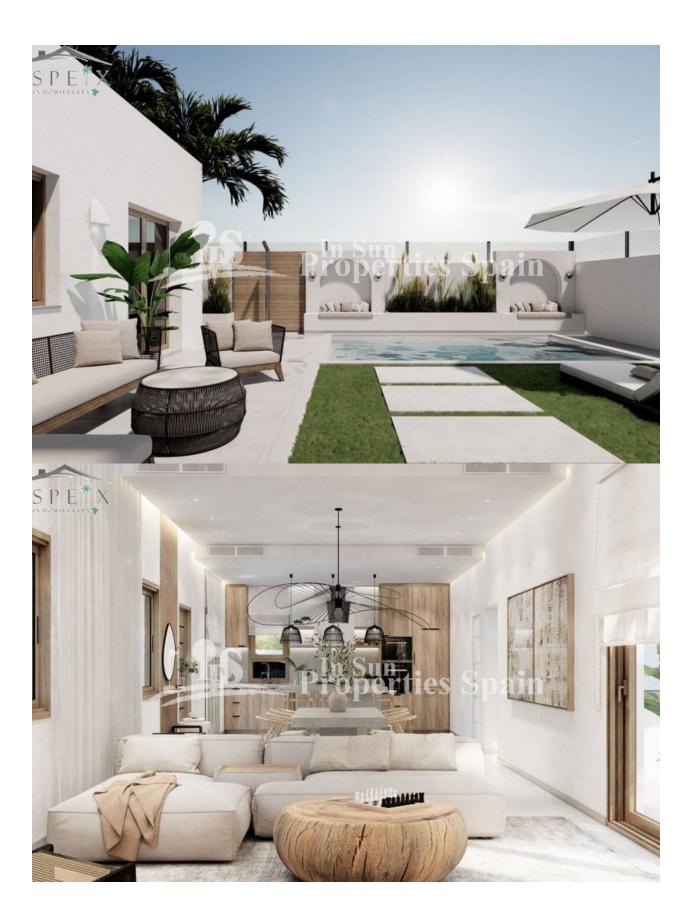

## **DESCRIPTION**

FANTASTIC INLAND NEW BUILD VILLA DETACHED IN ASPE, ALICANTE with beautiful mountain views. Are you looking for a new construction villa in Aspe? You have come to the right place!! The residential complex you have always dreamed of. You imagine those barbecues between friends in your own garden, those moments of relaxation reading a book while enjoying a sunset between the mountains... and you may well have imagined being able to enjoy those moments every day. That's what it's like to live in this new inland residential area, 25-minute drive to the airport, city and beaches. These 128m2 villas are built on individual plots of between 400m2, the urbanisation is newly built, scheduled for completion late 2023 and has several villas (128m² build) on independent plots of 400m² to 500m². They have three bedrooms two bathrooms, including the main bedroom with en-suite bathroom, dressing room and a large window with direct access to the garden. It has a very large living-dining room that merges with an American-style kitchen with an island, altogether an area of 52.38 m<sup>2</sup> that is perfect for day-to-day use. The villas are delivered to the buyer completely fenced with a wall, thus guaranteeing total privacy from the

first day. A private swimming pool is an option if required however not included in the price. From the point of signing a sales contract the estimated construction completion is 14 months. AllI this is just 4km from Aspe with schools, medical centre, shops, the central market, restaurants and entertainment venues very close. We also have the golf course just 13 km away What is it like to live in Aspe? Aspe is a municipality in the interior of the province of Alicante with 21,000 inhabitants located at the foot of the Sierra de Ofra where you can enjoy its beautiful landscapes. Aspe's great location is only 30 km from the Alicante Airport and only 34 km from the beach. Furthermore it is just 15 km from the city of Elche and 32 km from Alicante city.