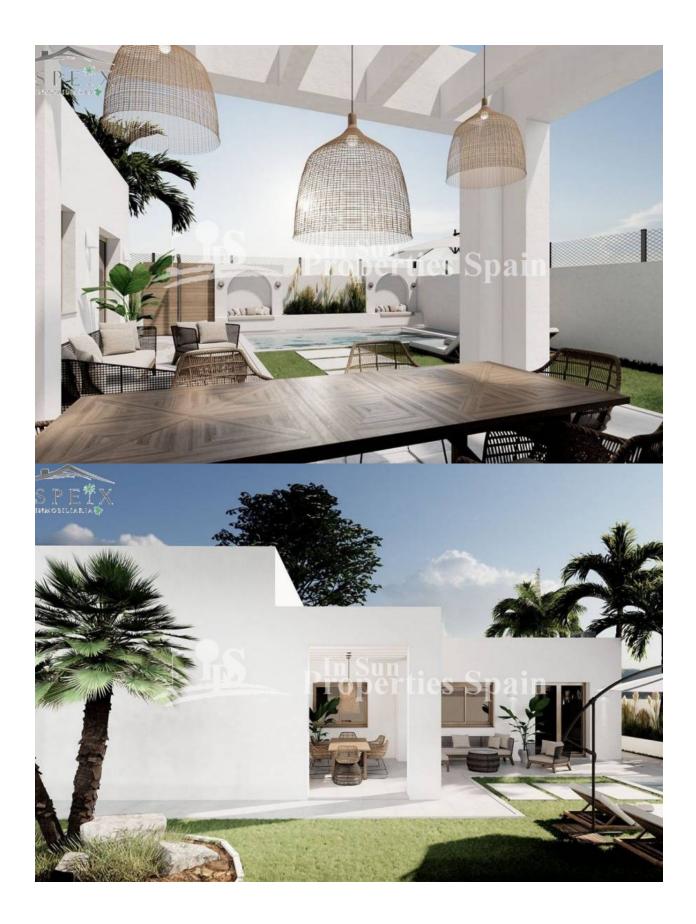

## **DESCRIPTION**

FANTASTIC INLAND NEW BUILD VILLA DETACHED IN ASPE, ALICANTE with beautiful mountain views. Are you looking for a new construction villa in Aspe? You have come to the right place!! The residential complex you have always dreamed of. You imagine those barbecues between friends in your own garden, those moments of relaxation reading a book while enjoying a sunset between the mountains... and you may well have imagined being able to enjoy those moments every day. That's what it's like to live in this new inland residential area, 25-minute drive to the airport, city and beaches. These 128m2 villas are built on individual plots of between 400m2, the urbanisation is newly built, scheduled for completion late 2023 and has several villas (128m² build) on independent plots of 400m² to 500m². They have three bedrooms two bathrooms, including the main bedroom with en-suite bathroom, dressing room and a large window with direct access to the garden. It has a very large living-dining room that merges with an American-style kitchen with an island, altogether an area of 52.38 m<sup>2</sup> that is perfect for day-to-day use. The villas are delivered to the buyer completely fenced with a wall, thus guaranteeing total privacy from the

first day. A private swimming pool is an option if required however not included in the price. From the point of signing a sales contract the estimated construction completion is 14 months. AllI this is just 4km from Aspe with schools, medical centre, shops, the central market, restaurants and entertainment venues very close. We also have the golf course just 13 km away What is it like to live in Aspe? Aspe is a municipality in the interior of the province of Alicante with 21,000 inhabitants located at the foot of the Sierra de Ofra where you can enjoy its beautiful landscapes. Aspe's great location is only 30 km from the Alicante Airport and only 34 km from the beach. Furthermore it is just 15 km from the city of Elche and 32 km from Alicante city.