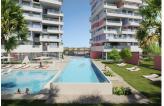

extraordinary views wherever you look. There won't be a corner of your new home that doesn't overlook a naturally Mediterranean landscape. Two towers of 18 heights with houses designed to live outside. Homes with 3 bedrooms, and with large terraces. Large common areas with gardens, swimming pool, paddle, children's area, gym and infinity pool with sea views. The kitchens are equipped with induction hob, extractor hood, electric oven and microwave oven. Preinstallation for washerdryer. Complete installation of ducted air conditioning, with cold and heat pump, by aerothermy. The apartments have a garage and a storage room. Prices from EUR 467,000.