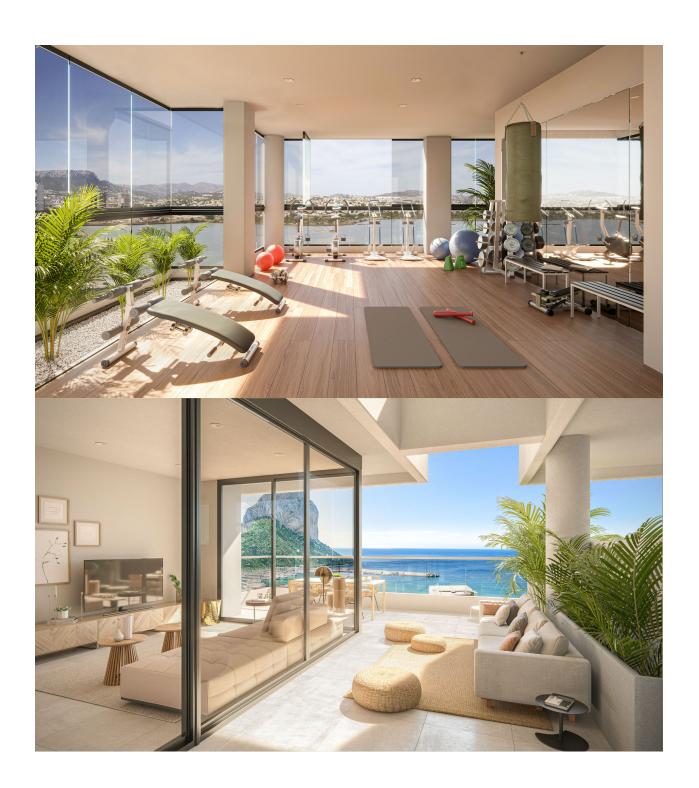

extraordinary views wherever you look. There won't be a corner of your new home that doesn't overlook a naturally Mediterranean landscape. Two towers of 18 heights with houses designed to live outside. Homes with 3 bedrooms, and with large terraces. Large common areas with gardens, swimming pool, paddle, children's area, gym and infinity pool with sea views. The kitchens are equipped with induction hob, extractor hood, electric oven and microwave oven. Preinstallation for washerdryer. Complete installation of ducted air conditioning, with cold and heat pump, by aerothermy. The apartments have a garage and a storage room. Prices from EUR 467,000.