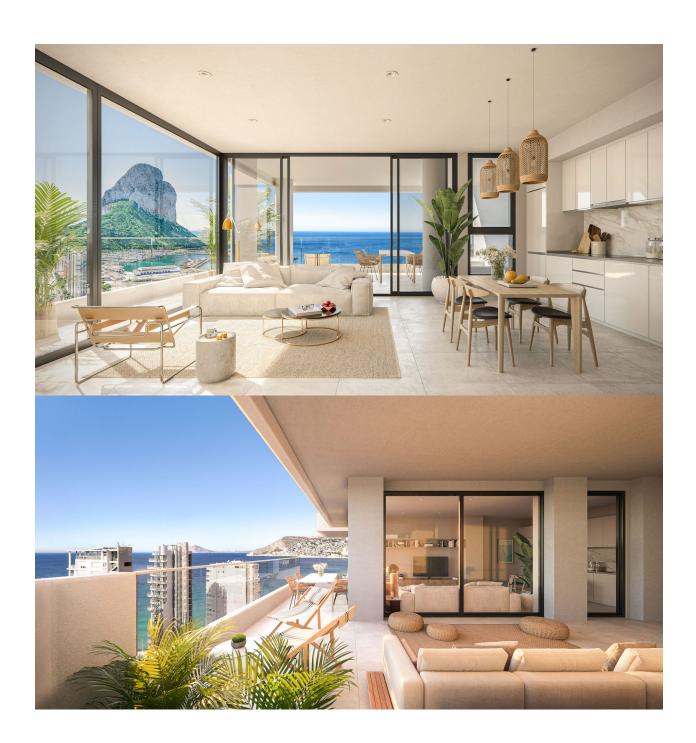

## **DESCRIPTION**

It lives between three seas. The privileged location of the future residential of Isea Views between Las Salinas de Calpe, Plata de Fossa and Playa del Cantall Roig will give you the best views. The excellent layout of the houses of the two towers of the residential, will give you

extraordinary views wherever you look. There won't be a corner of your new home that doesn't overlook a naturally Mediterranean landscape. Two towers of 18 heights with houses designed to live outside. Homes with 3 bedrooms, and with large terraces. Large common areas with gardens, swimming pool, paddle, children's area, gym and infinity pool with sea views. The kitchens are equipped with induction hob, extractor hood, electric oven and microwave oven. Preinstallation for washerdryer. Complete installation of ducted air conditioning, with cold and heat pump, by aerothermy. The apartments have a garage and a storage room. Prices from EUR 467,000.