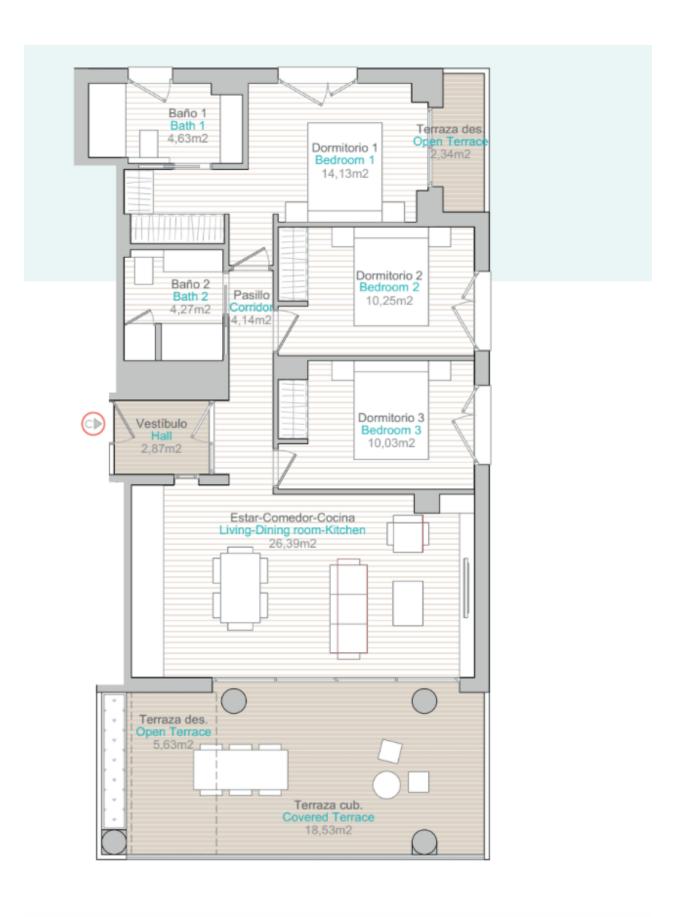

extraordinary views wherever you look. There won't be a corner of your new home that doesn't overlook a naturally Mediterranean landscape. Two towers of 18 heights with houses designed to live outside. Homes with 3 bedrooms, and with large terraces. Large common areas with gardens, swimming pool, paddle, children's area, gym and infinity pool with sea views. The kitchens are equipped with induction hob, extractor hood, electric oven and microwave oven. Preinstallation for washerdryer. Complete installation of ducted air conditioning, with cold and heat pump, by aerothermy. The apartments have a garage and a storage room. Prices from EUR 467,000.