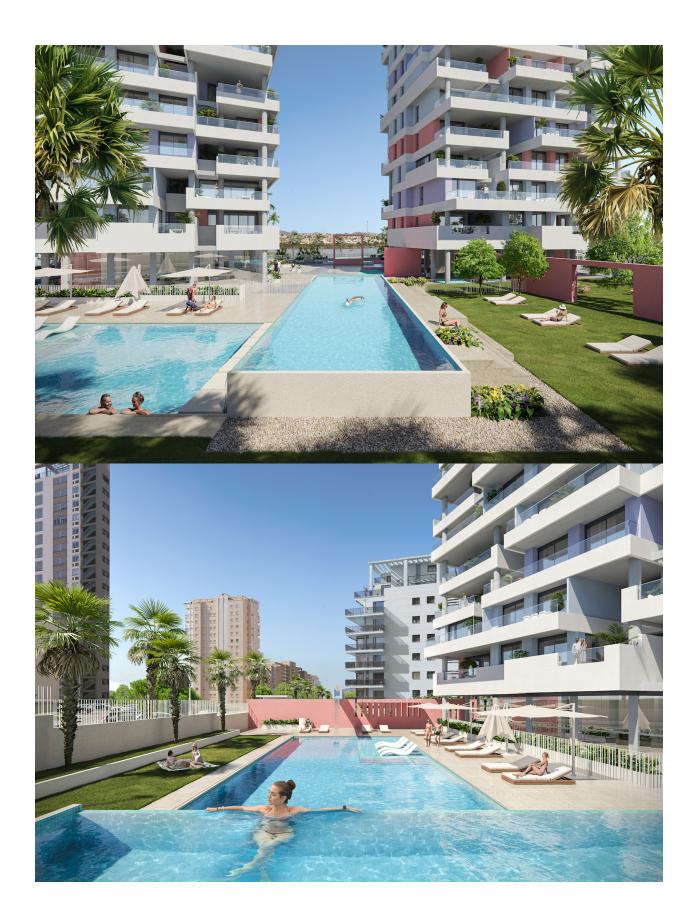

## **DESCRIPTION**

It lives between three seas. The privileged location of the future residential of Isea Views between Las Salinas de Calpe, Plata de Fossa and Playa del Cantall Roig will give you the best views. The excellent layout of the houses of the two towers of the residential, will give you

extraordinary views wherever you look. There won't be a corner of your new home that doesn't overlook a naturally Mediterranean landscape. Two towers of 18 heights with houses designed to live outside. Homes with 3 bedrooms, and with large terraces. Large common areas with gardens, swimming pool, paddle, children's area, gym and infinity pool with sea views. The kitchens are equipped with induction hob, extractor hood, electric oven and microwave oven. Preinstallation for washerdryer. Complete installation of ducted air conditioning, with cold and heat pump, by aerothermy. The apartments have a garage and a storage room. Prices from EUR 467,000.