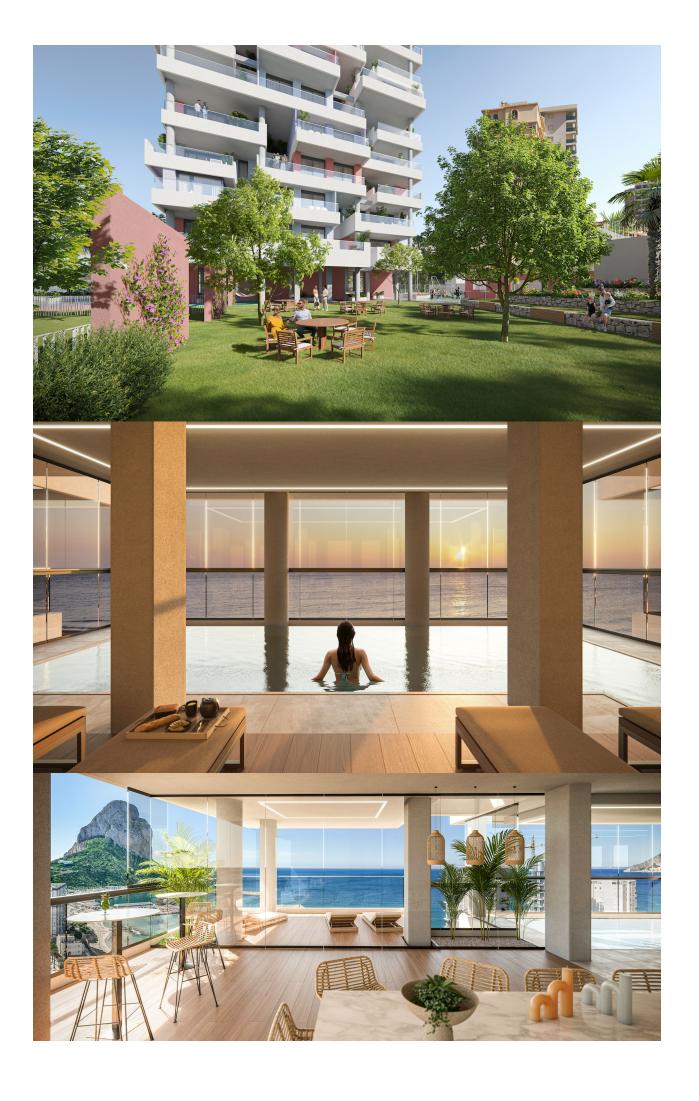

extraordinary views wherever you look. There won't be a corner of your new home that doesn't overlook a naturally Mediterranean landscape. Two towers of 18 heights with houses designed to live outside. Homes with 3 bedrooms, and with large terraces. Large common areas with gardens, swimming pool, paddle, children's area, gym and infinity pool with sea views. The kitchens are equipped with induction hob, extractor hood, electric oven and microwave oven. Preinstallation for washerdryer. Complete installation of ducted air conditioning, with cold and heat pump, by aerothermy. The apartments have a garage and a storage room. Prices from EUR 467,000.