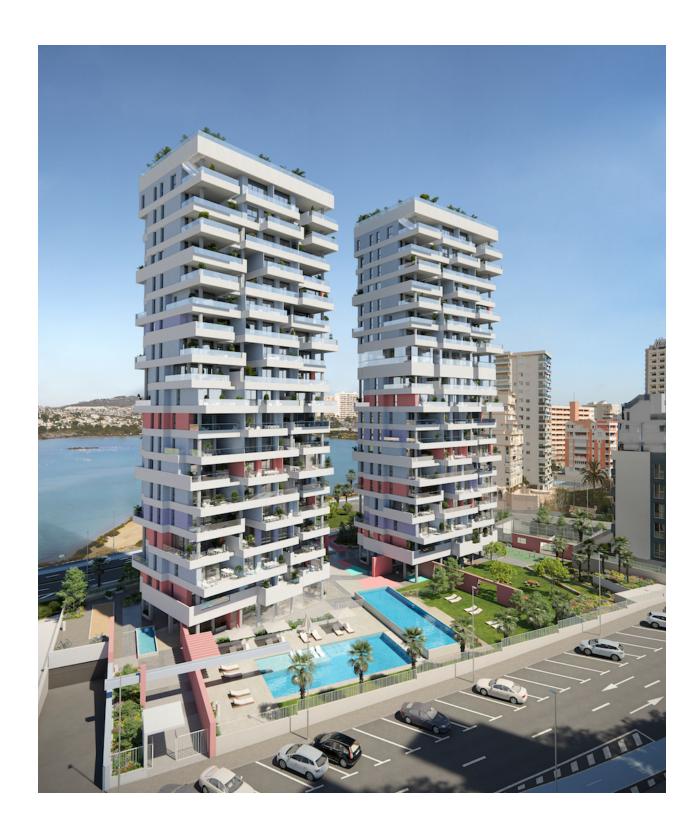

## **DESCRIPTION**

It lives between three seas. The privileged location of the future residential of Isea Views between Las Salinas de Calpe, Plata de Fossa and Playa del Cantall Roig will give you the best views. The excellent layout of the houses of the two towers of the residential, will give you

extraordinary views wherever you look. There won't be a corner of your new home that doesn't overlook a naturally Mediterranean landscape. Two towers of 18 heights with houses designed to live outside. Homes with 3 bedrooms, and with large terraces. Large common areas with gardens, swimming pool, paddle, children's area, gym and infinity pool with sea views. The kitchens are equipped with induction hob, extractor hood, electric oven and microwave oven. Preinstallation for washerdryer. Complete installation of ducted air conditioning, with cold and heat pump, by aerothermy. The apartments have a garage and a storage room. Prices from EUR 467,000.