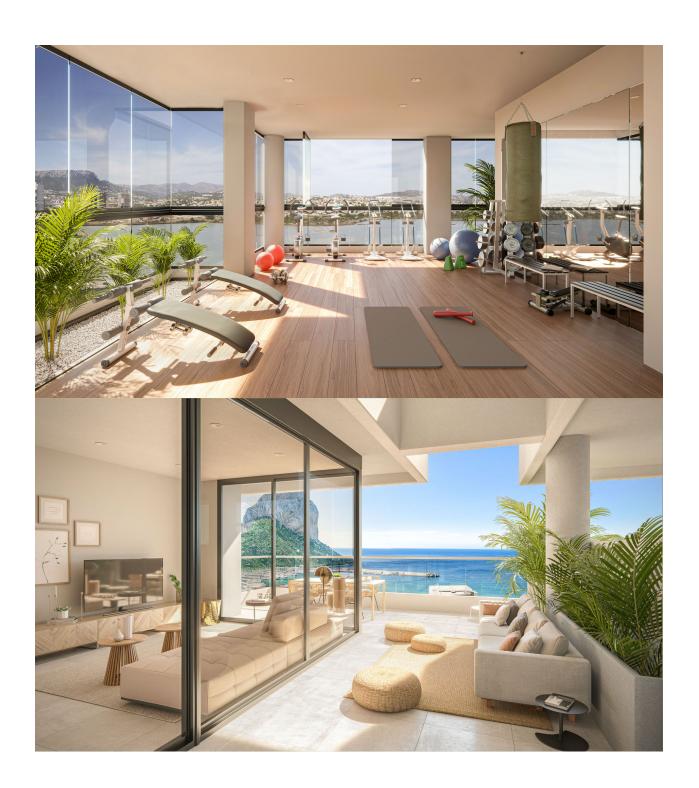

you extraordinary views wherever you look. There won't be a corner of your new home that doesn't overlook a naturally Mediterranean landscape. Two 18storey towers with homes designed to live outside. 1bedroom homes, and with large terraces. Large common areas with gardens, swimming pool, paddle, children's area, gym and infinity pool with sea views. The kitchens are equipped with an induction hob, extractor hood, electric oven and microwave oven. Preinstallation for washerdryer. Complete installation of ducted air conditioning, with hot and cold pump, using aerothermal energy. The apartments have a garage space and a storage room.