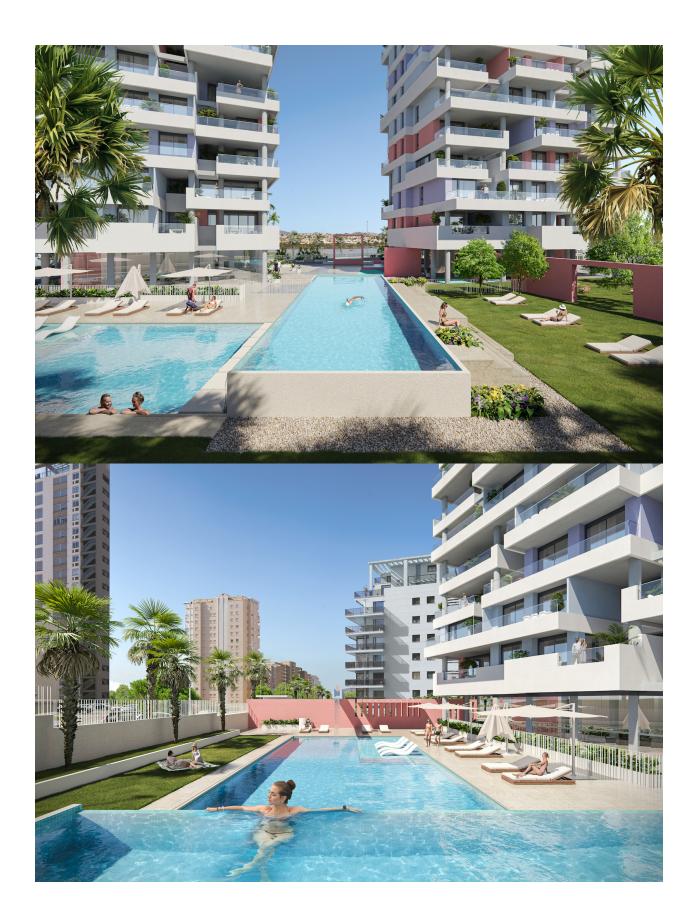

## **DESCRIPTION**

It lives between three seas. The privileged location of the future residential of Isea Views between Las Salinas de Calpe, Plata de Fossa and Playa del Cantall Roig will give you the best views. The excellent layout of the homes in the two towers of the residential complex will give

you extraordinary views wherever you look. There won't be a corner of your new home that doesn't overlook a naturally Mediterranean landscape. Two 18storey towers with homes designed to live outside. 1bedroom homes, and with large terraces. Large common areas with gardens, swimming pool, paddle, children's area, gym and infinity pool with sea views. The kitchens are equipped with an induction hob, extractor hood, electric oven and microwave oven. Preinstallation for washerdryer. Complete installation of ducted air conditioning, with hot and cold pump, using aerothermal energy. The apartments have a garage space and a storage room.