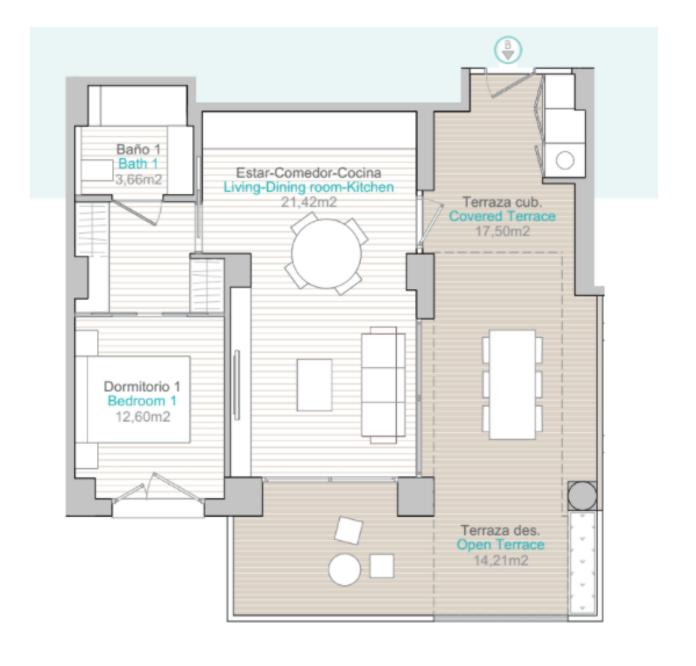

you extraordinary views wherever you look. There won't be a corner of your new home that doesn't overlook a naturally Mediterranean landscape. Two 18storey towers with homes designed to live outside. 1bedroom homes, and with large terraces. Large common areas with gardens, swimming pool, paddle, children's area, gym and infinity pool with sea views. The kitchens are equipped with an induction hob, extractor hood, electric oven and microwave oven. Preinstallation for washerdryer. Complete installation of ducted air conditioning, with hot and cold pump, using aerothermal energy. The apartments have a garage space and a storage room.