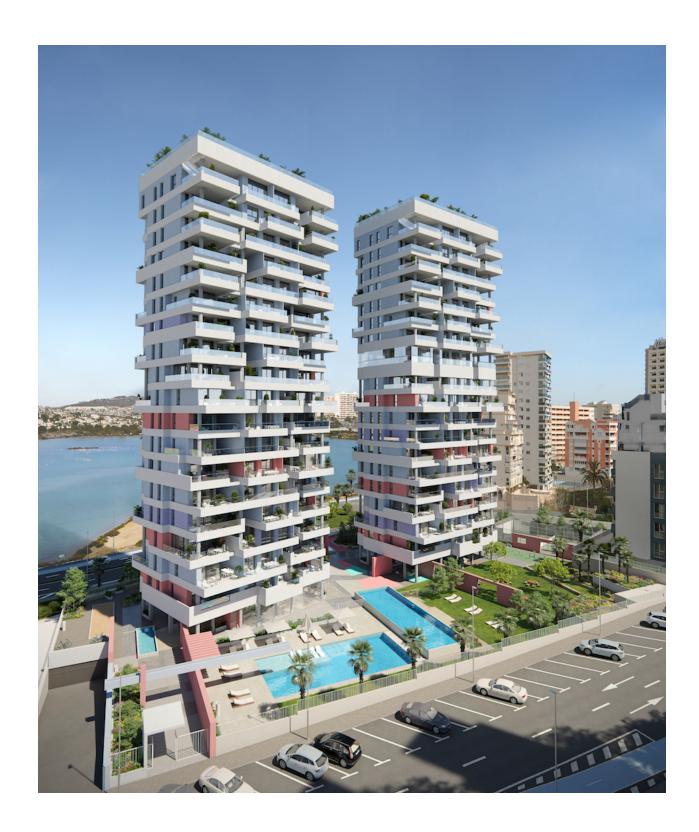

## **DESCRIPTION**

It lives between three seas. The privileged location of the future residential of Isea Views between Las Salinas de Calpe, Plata de Fossa and Playa del Cantall Roig will give you the best views. The excellent layout of the homes in the two towers of the residential complex will give

you extraordinary views wherever you look. There won't be a corner of your new home that doesn't overlook a naturally Mediterranean landscape. Two 18storey towers with homes designed to live outside. 1bedroom homes, and with large terraces. Large common areas with gardens, swimming pool, paddle, children's area, gym and infinity pool with sea views. The kitchens are equipped with an induction hob, extractor hood, electric oven and microwave oven. Preinstallation for washerdryer. Complete installation of ducted air conditioning, with hot and cold pump, using aerothermal energy. The apartments have a garage space and a storage room.