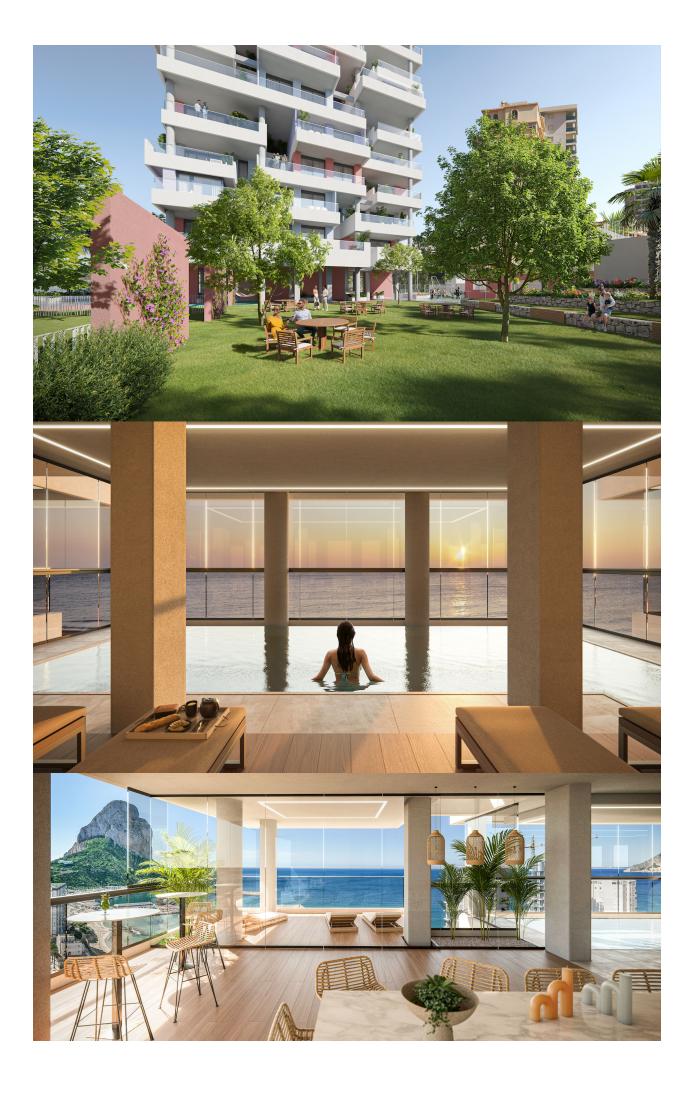

you extraordinary views wherever you look. There won't be a corner of your new home that doesn't overlook a naturally Mediterranean landscape. Two 18storey towers with homes designed to live outside. 1bedroom homes, and with large terraces. Large common areas with gardens, swimming pool, paddle, children's area, gym and infinity pool with sea views. The kitchens are equipped with an induction hob, extractor hood, electric oven and microwave oven. Preinstallation for washerdryer. Complete installation of ducted air conditioning, with hot and cold pump, using aerothermal energy. The apartments have a garage space and a storage room.