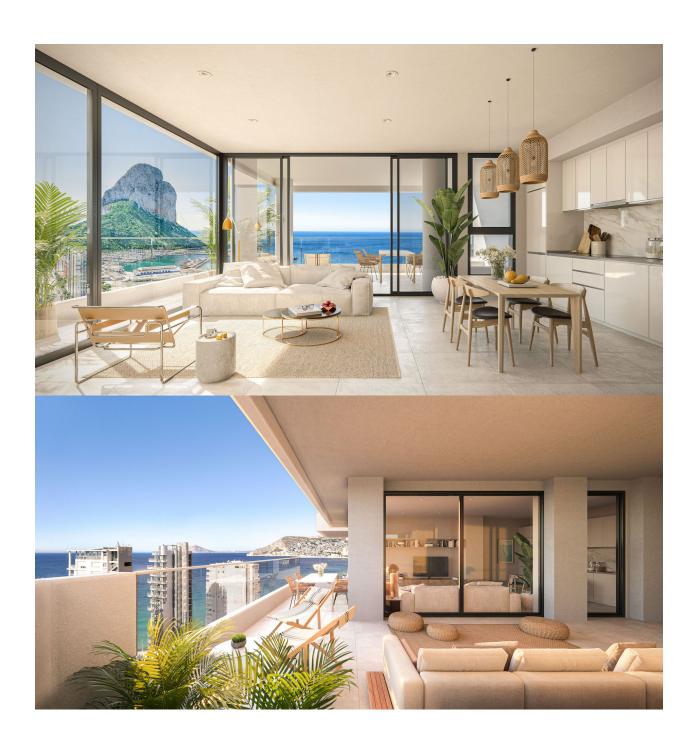

you extraordinary views wherever you look. There won't be a corner of your new home that doesn't overlook a naturally Mediterranean landscape. Two 18storey towers with homes designed to live outside. 1bedroom homes, and with large terraces. Large common areas with gardens, swimming pool, paddle, children's area, gym and infinity pool with sea views. The kitchens are equipped with an induction hob, extractor hood, electric oven and microwave oven. Preinstallation for washerdryer. Complete installation of ducted air conditioning, with hot and cold pump, using aerothermal energy. The apartments have a garage space and a storage room.