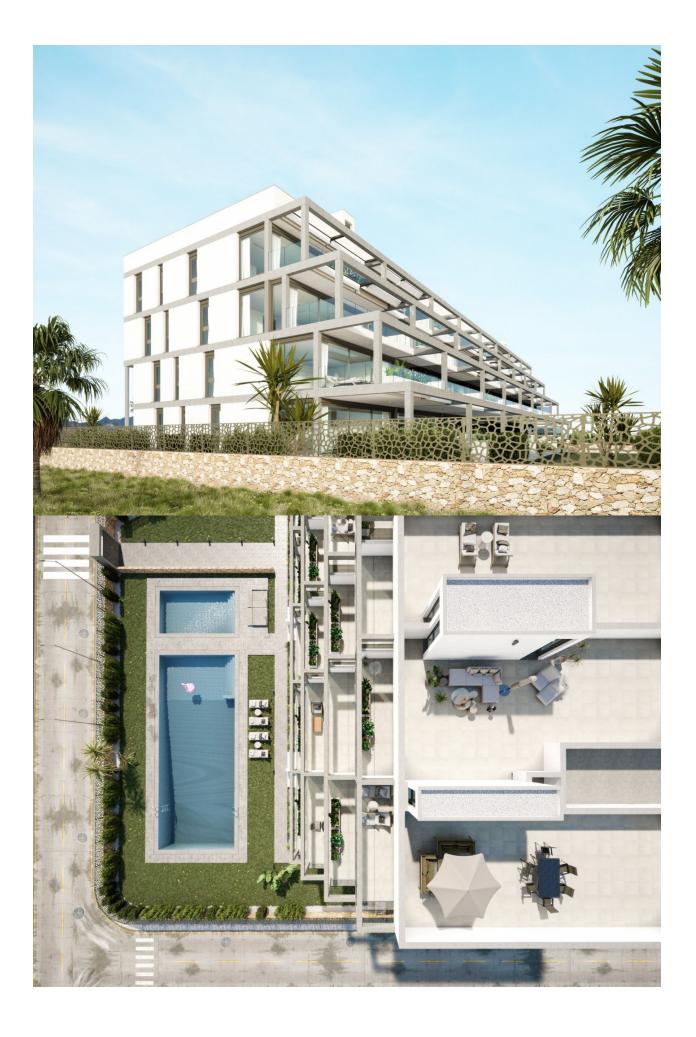

### **DESCRIPTION**

NEW BUILD RESIDENTIAL COMPLEX IN MAR DE CRISTAL New Build modern residential complex of apartments and penthouses located very close to the promenade and the long lovely sandy beaches of Mar de Cristal. You can choose from ground floor apartments with a private garden, mid-floor apartments with a terrace, and penthouses with private solarium. Properties has 2 or 3 bedrooms and 2 bathrooms. The apartments have a modern design, presenting an open plan living area, combining the kitchen, dining area and lounge, into a large space with access to the terrace. The master bedroom has a private bathroom. Built with top quality finishes, fitted wardrobes, pre-installation of ducted A/C, a storage room, and a underground parking space. All the daily necessities, like supermarkets, bars and restaurants, are available all year 'round and are located close to the complex. Mar de Cristal has beautiful sandy beaches, a tennis centre, marina, supermarkets, bars and restaurants. The Calblanque national park where you will find

unspoilt long white sandy beaches, as well as the famous La Manga Club and the bustling town of Los Belones are all within a 5 min drive from the village. Murcia airport is 25 mins and Alicante 1 hour drive. You can also visit the historic cities of Cartagena and Murcia.