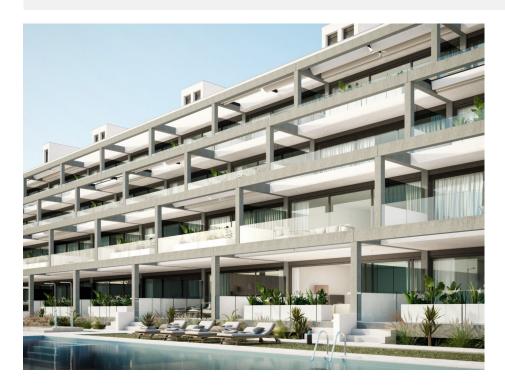

### **DESCRIPTION**

NEW BUILD RESIDENTIAL COMPLEX IN MAR DE CRISTAL New Build modern residential complex of apartments and penthouses located very close to the promenade and the long lovely sandy beaches of Mar de Cristal. You can choose from ground floor apartments with a private garden, mid-floor apartments with a terrace, and penthouses with private solarium. Properties has 2 or 3 bedrooms and 2 bathrooms. The apartments have a modern design, presenting an open plan living area, combining the kitchen, dining area and lounge, into a large space with access to the terrace. The master bedroom has a private bathroom. Built with top quality finishes, fitted wardrobes, pre-installation of ducted A/C, a storage room, and a underground parking space. All the daily necessities, like supermarkets, bars and restaurants, are available all year 'round and are located close to the complex. Mar de Cristal has beautiful sandy beaches, a tennis centre, marina, supermarkets, bars and restaurants. The Calblanque national park where you will find