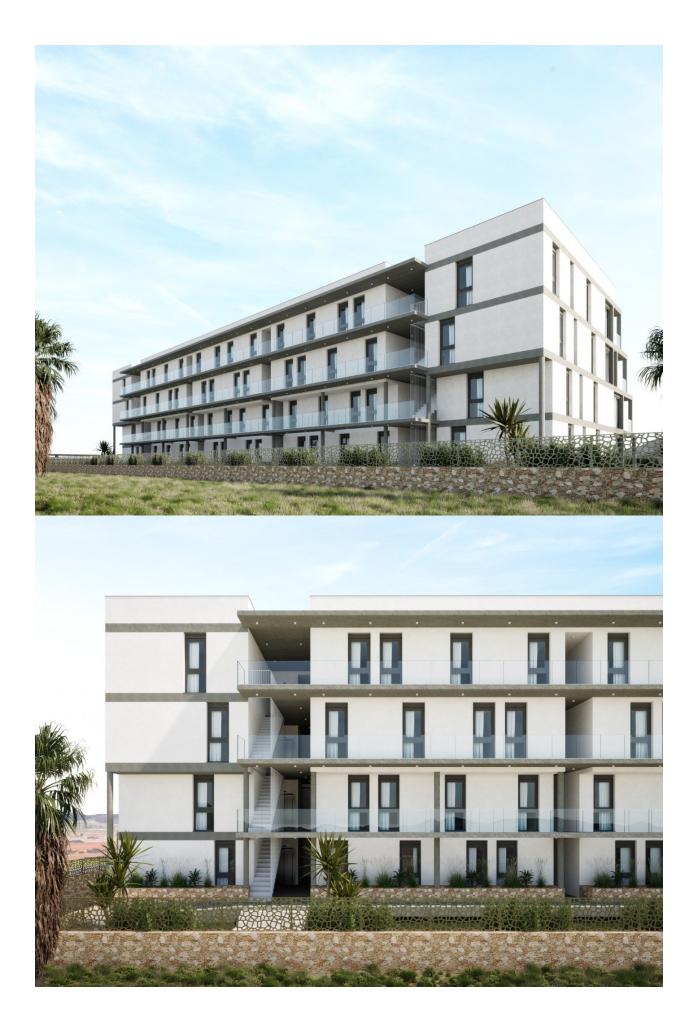

### **DESCRIPTION**

NEW BUILD RESIDENTIAL COMPLEX IN MAR DE CRISTAL New Build modern residential complex of apartments and penthouses located very close to the promenade and the long lovely sandy beaches of Mar de Cristal. You can choose from ground floor apartments with a private garden, mid-floor apartments with a terrace, and penthouses with private solarium. Properties has 2 or 3 bedrooms and 2 bathrooms. The apartments have a modern design, presenting an open plan living area, combining the kitchen, dining area and lounge, into a large space with access to the terrace. The master bedroom has a private bathroom. Built with top quality finishes, fitted wardrobes, pre-installation of ducted A/C, a storage room, and a underground parking space. All the daily necessities, like supermarkets, bars and restaurants, are available all year 'round and are located close to the complex. Mar de Cristal has beautiful sandy beaches, a tennis centre, marina, supermarkets, bars and restaurants. The Calblanque national park where you will find

unspoilt long white sandy beaches, as well as the famous La Manga Club and the bustling town of Los Belones are all within a 5 min drive from the village. Murcia airport is 25 mins and Alicante 1 hour drive. You can also visit the historic cities of Cartagena and Murcia.