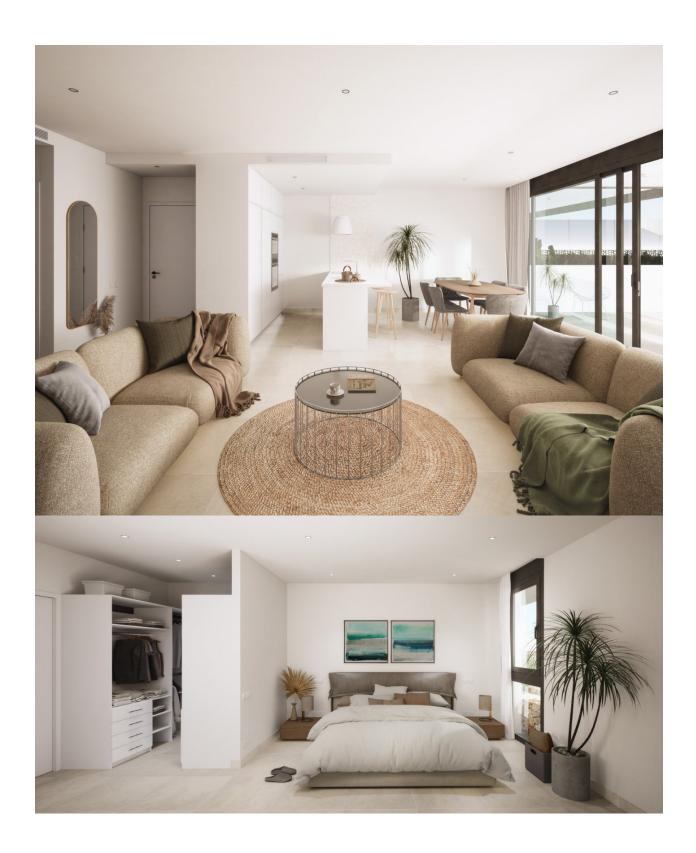

### **DESCRIPTION**

NEW BUILD RESIDENTIAL COMPLEX IN MAR DE CRISTAL New Build modern residential complex of apartments and penthouses located very close to the promenade and the long lovely sandy beaches of Mar de Cristal. You can choose from ground floor apartments with a private garden, mid-floor apartments with a terrace, and penthouses with private solarium. Properties has 2 or 3 bedrooms and 2 bathrooms. The apartments have a modern design, presenting an open plan living area, combining the kitchen, dining area and lounge, into a large space with access to the terrace. The master bedroom has a private bathroom. Built with top quality finishes, fitted wardrobes, pre-installation of ducted A/C, a storage room, and a underground parking space. All the daily necessities, like supermarkets, bars and restaurants, are available all year 'round and are located close to the complex. Mar de Cristal has beautiful sandy beaches, a tennis centre, marina, supermarkets, bars and restaurants. The Calblanque national park where you will find