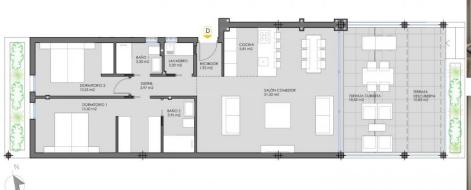

### **DESCRIPTION**

NEW BUILD RESIDENTIAL COMPLEX IN MAR DE CRISTAL New Build modern residential complex of apartments and penthouses located very close to the promenade and the long lovely sandy beaches of Mar de Cristal. You can choose from ground floor apartments with a private garden, mid-floor apartments with a terrace, and penthouses with private solarium. Properties has 2 or 3 bedrooms and 2 bathrooms. The apartments have a modern design, presenting an open plan living area, combining the kitchen, dining area and lounge, into a large space with access to the terrace. The master bedroom has a private bathroom. Built with top quality finishes, fitted wardrobes, pre-installation of ducted A/C, a storage room, and a underground parking space. All the daily necessities, like supermarkets, bars and restaurants, are available all year 'round and are located close to the complex. Mar de Cristal has beautiful sandy beaches, a tennis centre, marina, supermarkets, bars and restaurants. The Calblanque national park where you will find

## **EXTRA**

- Porte de sécurité
- stockage
- Elevator

LIVING AREA / SUPERFICIE ÚTIL PROYECTO BUILT AREA / SUPERFICIE CONSTRUIDA PROYECTO UNCOVERED TERRACE / TERRAZA DESCUBIERTA

LIVING AREA / SUPERFICIE ÚTIL PROYECTO BUILT AREA / SUPERFICIE CONSTRUIDA PROYECTO UNCOVERED TERRACE / TERRAZA DESCUBIERTA

PARCELA 43 ANTILIA TERRACES IV

BAJO D 96.22 m<sup>2</sup> 127,19 m<sup>2</sup> 10.83 m<sup>2</sup>

**CONVASA** 

"OUR EXPERIENCE IS YOUR GUARANTEE"