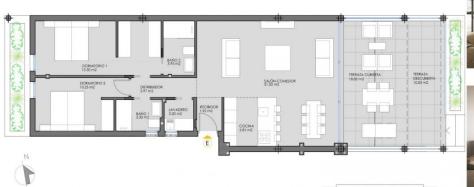

## **EXTRA**

- Porte de sécurité
- stockage
- Elevator

LIVING AREA / SUPERFICIE ÚTIL PROYECTO BUILT AREA / SUPERFICIE CONSTRUIDA PROYECTO UNCOVERED TERRACE / TERRAZA DESCUBIERTA

LIVING AREA / SUPERFICIE ÚTIL PROYECTO BUILT AREA / SUPERFICIE CONSTRUIDA PROYECTO UNCOVERED TERRACE / TERRAZA DESCUBIERTA

PARCELA 43 ANTILIA TERRACES IV

BAJO D 96.22 m<sup>2</sup> 127,19 m<sup>2</sup> 10.83 m<sup>2</sup>

**CONVASA** 

"OUR EXPERIENCE IS YOUR GUARANTEE"