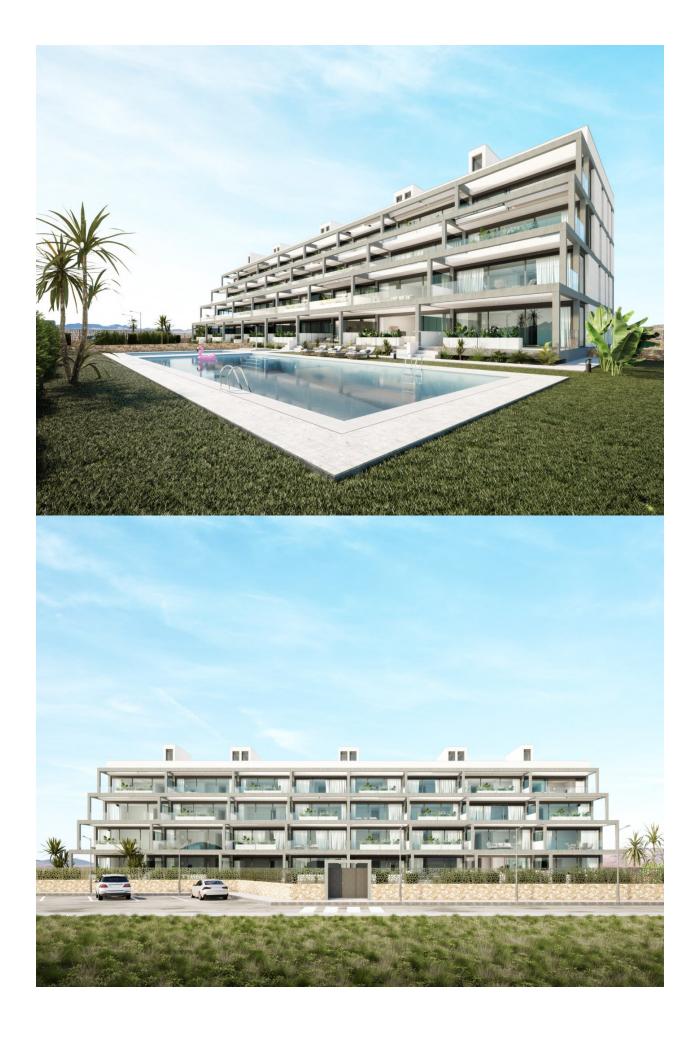

### **DESCRIPTION**

NEW BUILD RESIDENTIAL COMPLEX IN MAR DE CRISTAL New Build modern residential complex of apartments and penthouses located very close to the promenade and the long lovely sandy beaches of Mar de Cristal. You can choose from ground floor apartments with a private garden, mid-floor apartments with a terrace, and penthouses with private solarium. Properties has 2 or 3 bedrooms and 2 bathrooms. The apartments have a modern design, presenting an open plan living area, combining the kitchen, dining area and lounge, into a large space with access to the terrace. The master bedroom has a private bathroom. Built with top quality finishes, fitted wardrobes, pre-installation of ducted A/C, a storage room, and a underground parking space. All the daily necessities, like supermarkets, bars and restaurants, are available all year 'round and are located close to the complex. Mar de Cristal has beautiful sandy beaches, a tennis centre, marina, supermarkets, bars and restaurants. The Calblanque national park where you will find

unspoilt long white sandy beaches, as well as the famous La Manga Club and the bustling town of Los Belones are all within a 5 min drive from the village. Murcia airport is 25 mins and Alicante 1 hour drive. You can also visit the historic cities of Cartagena and Murcia.