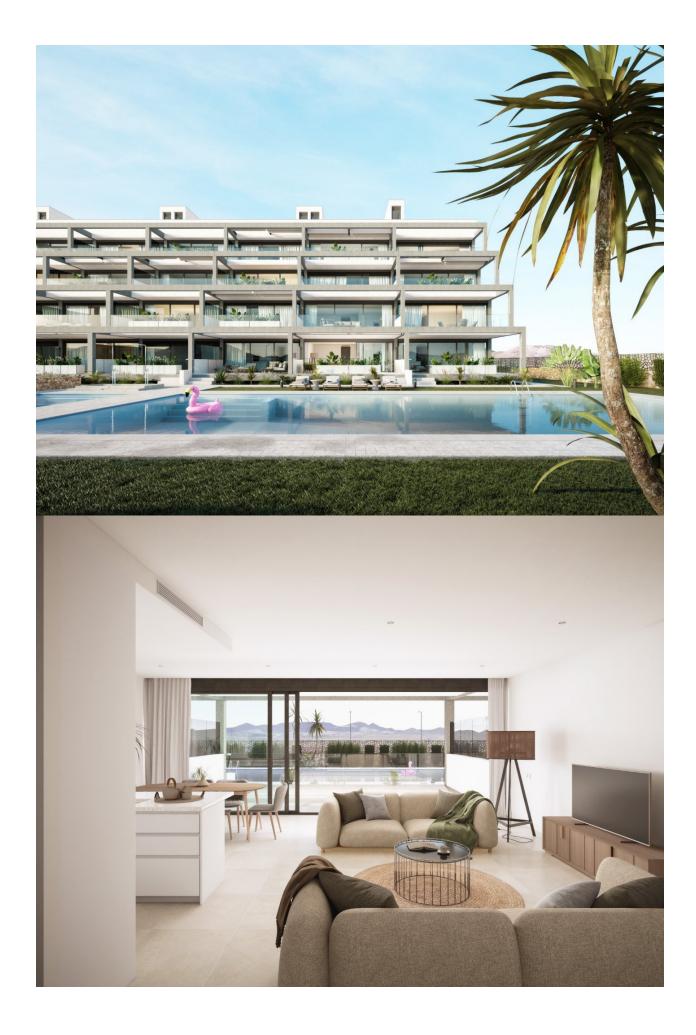

### **DESCRIPTION**

NEW BUILD RESIDENTIAL COMPLEX IN MAR DE CRISTAL New Build modern residential complex of apartments and penthouses located very close to the promenade and the long lovely sandy beaches of Mar de Cristal. You can choose from ground floor apartments with a private garden, mid-floor apartments with a terrace, and penthouses with private solarium. Properties has 2 or 3 bedrooms and 2 bathrooms. The apartments have a modern design, presenting an open plan living area, combining the kitchen, dining area and lounge, into a large space with access to the terrace. The master bedroom has a private bathroom. Built with top quality finishes, fitted wardrobes, pre-installation of ducted A/C, a storage room, and a underground parking space. All the daily necessities, like supermarkets, bars and restaurants, are available all year 'round and are located close to the complex. Mar de Cristal has beautiful sandy beaches, a tennis centre, marina, supermarkets, bars and restaurants. The Calblanque national park where you will find