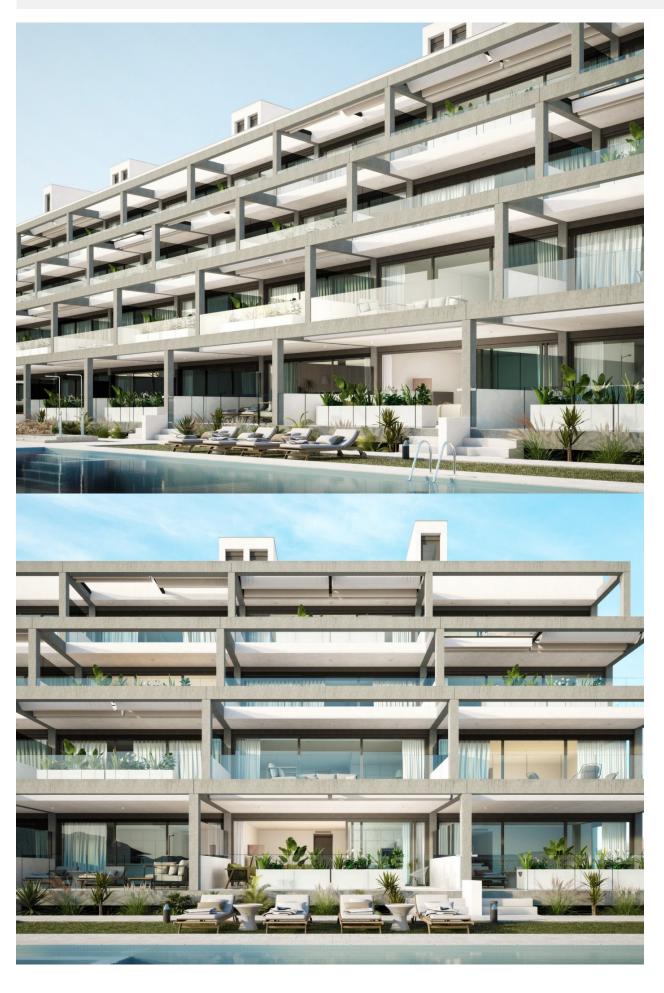

### **DESCRIPTION**

NEW BUILD RESIDENTIAL COMPLEX IN MAR DE CRISTAL New Build modern residential complex of apartments and penthouses located very close to the promenade and the long lovely sandy beaches of Mar de Cristal. You can choose from ground floor apartments with a private garden, mid-floor apartments with a terrace, and penthouses with private solarium. Properties has 2 or 3 bedrooms and 2 bathrooms. The apartments have a modern design, presenting an open plan living area, combining the kitchen, dining area and lounge, into a large space with access to the terrace. The master bedroom has a private bathroom. Built with top quality finishes, fitted wardrobes, pre-installation of ducted A/C, a storage room, and a underground parking space. All the daily necessities, like supermarkets, bars and restaurants, are available all year 'round and are located close to the complex. Mar de Cristal has beautiful sandy beaches, a tennis centre, marina, supermarkets, bars and restaurants. The Calblanque national park where you will find