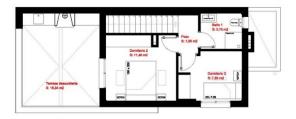

## PROPERTY GALLERY

| PLANTA BAJA (Uso Vivienda)  |                      |
|-----------------------------|----------------------|
| Sup. Vivienda               | 59,45 m2             |
| TOTAL PLANTA BAJA           | 59,45 m2             |
| PLANTA 1 (Uso Vivienda)     |                      |
|                             |                      |
|                             | 37,20 m2             |
| Sup. Paso<br>TOTAL PLANTA 1 | 37,20 m2<br>37,20 m2 |

Escale: 1/75

- 10

0

Planta 1

Planta cubierta

"OUR EXPERIENCE IS YOUR GUARANTEE"