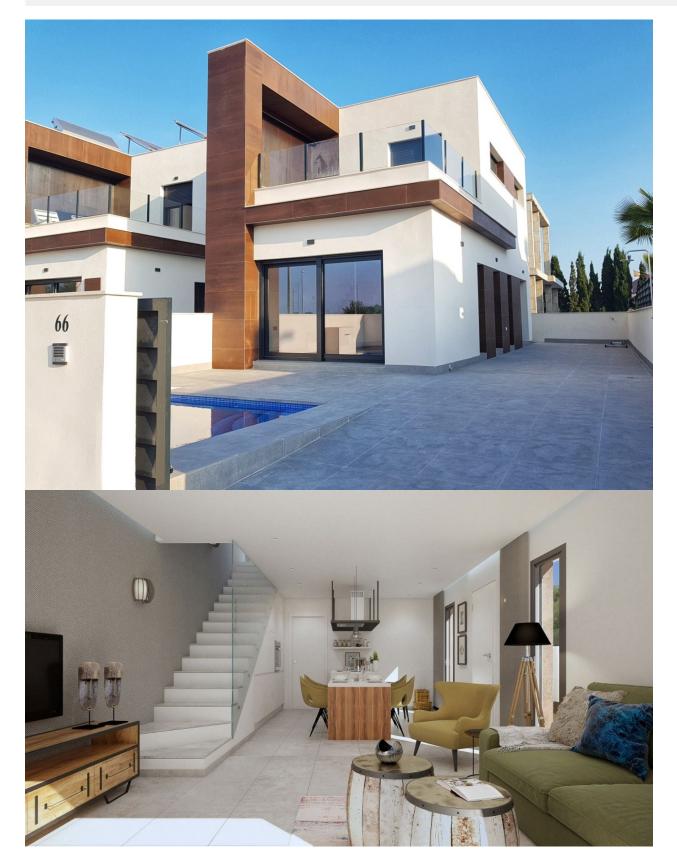

## DESCRIPTION

REF: # 10319

66

WONDERFUL NEW BUILD VILLA SEMI-DETACHED IN DAYA NUEVA only minutes walk to the town centre! This 96m2 semi-detached villa is in the new part of Daya Nueva, built on two floors and consists of 3 bedrooms with fitted wardrobes, 2 bathrooms, living room with open plan kitchen and large 160m2 garden with private pool. On the ground floor you will find an ensuite bathroom and on the first floor 2 bedrooms with fitted wardrobes and a bathroom. Nueva Daya is the perfect blend between a relaxing and comfortable rural lifestyle and the vibrant coastal areas of the Costa Blanca. It is a small quiet town located within the Vega Baja region surrounded by orange and lemon groves, 10 minutes inland from the Guardamar beach, in the province of Alicante. The town boasts several bars, restaurants, and a variety of shops, banks, a supermarket and a primary school, as well as an outdoor municipal swimming pool, built in 2004, that is open during the summer months. Much of Daya Nueva's popularity lies in its ability to effortlessly combine the traditional Spanish village atmosphere with a modern day town. The local townspeople are very friendly and actively welcome the