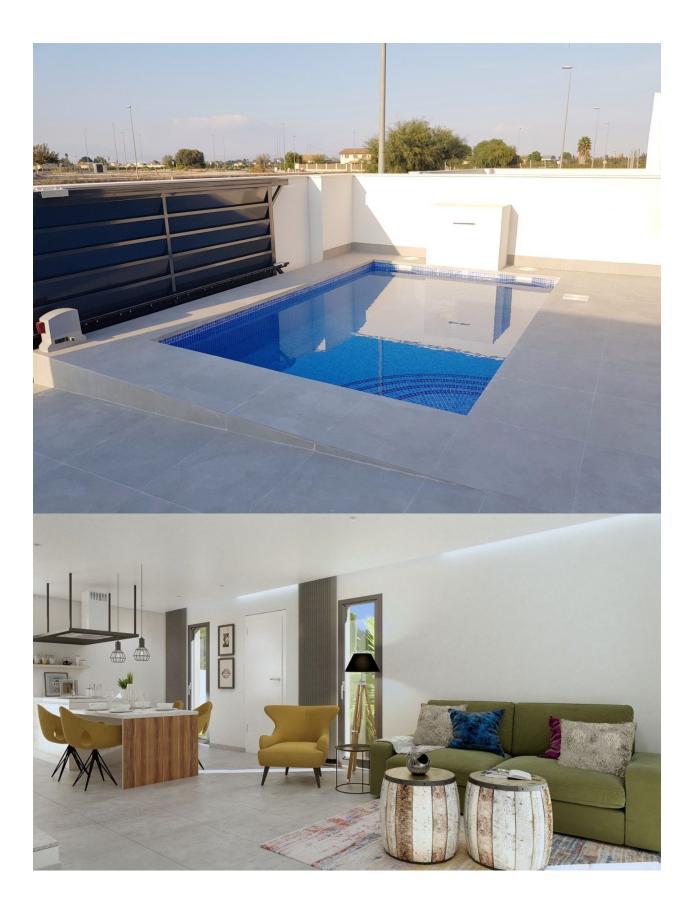

## DESCRIPTION

REF: # 10319

66

WONDERFUL NEW BUILD VILLA SEMI-DETACHED IN DAYA NUEVA only minutes walk to the town centre! This 96m2 semi-detached villa is in the new part of Daya Nueva, built on two floors and consists of 3 bedrooms with fitted wardrobes, 2 bathrooms, living room with open plan kitchen and large 160m2 garden with private pool. On the ground floor you will find an ensuite bathroom and on the first floor 2 bedrooms with fitted wardrobes and a bathroom. Nueva Daya is the perfect blend between a relaxing and comfortable rural lifestyle and the vibrant coastal areas of the Costa Blanca. It is a small quiet town located within the Vega Baja region surrounded by orange and lemon groves, 10 minutes inland from the Guardamar beach, in the province of Alicante. The town boasts several bars, restaurants, and a variety of shops, banks, a supermarket and a primary school, as well as an outdoor municipal swimming pool, built in 2004, that is open during the summer months. Much of Daya Nueva's popularity lies in its ability to effortlessly combine the traditional Spanish village atmosphere with a modern day town. The local townspeople are very friendly and actively welcome the