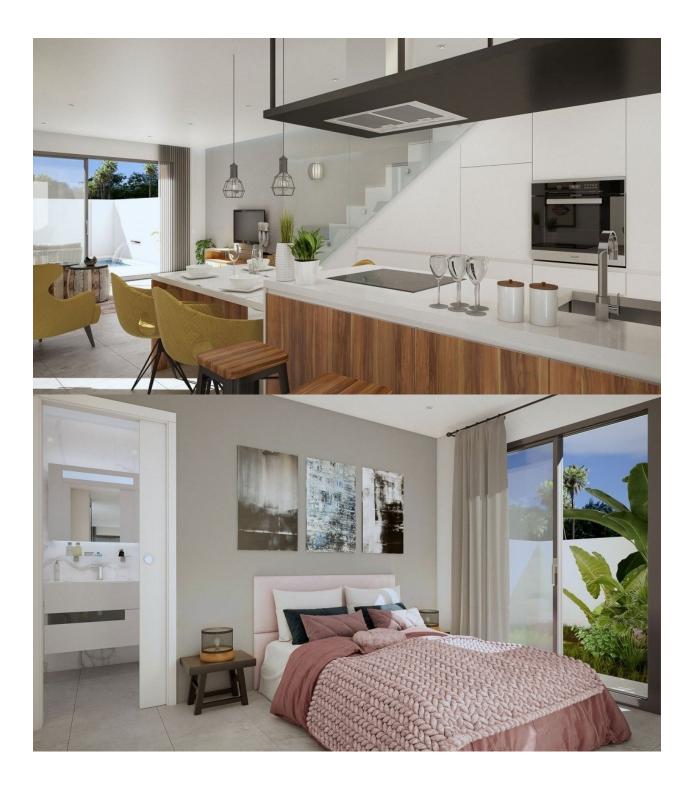

## DESCRIPTION

REF: # 10319

66

WONDERFUL NEW BUILD VILLA SEMI-DETACHED IN DAYA NUEVA only minutes walk to the town centre! This 96m2 semi-detached villa is in the new part of Daya Nueva, built on two floors and consists of 3 bedrooms with fitted wardrobes, 2 bathrooms, living room with open plan kitchen and large 160m2 garden with private pool. On the ground floor you will find an ensuite bathroom and on the first floor 2 bedrooms with fitted wardrobes and a bathroom. Nueva Daya is the perfect blend between a relaxing and comfortable rural lifestyle and the vibrant coastal areas of the Costa Blanca. It is a small quiet town located within the Vega Baja region surrounded by orange and lemon groves, 10 minutes inland from the Guardamar beach, in the province of Alicante. The town boasts several bars, restaurants, and a variety of shops, banks, a supermarket and a primary school, as well as an outdoor municipal swimming pool, built in 2004, that is open during the summer months. Much of Daya Nueva's popularity lies in its ability to effortlessly combine the traditional Spanish village atmosphere with a modern day town. The local townspeople are very friendly and actively welcome the