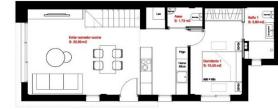

## PROPERTY GALLERY

| PLANTA BAJA (Uso Vivienda)  |                      |
|-----------------------------|----------------------|
| Sup. Vivienda               | 59,45 m2             |
| TOTAL PLANTA BAJA           | 59,45 m2             |
| PLANTA 1 (Uso Vivienda)     |                      |
|                             |                      |
|                             | 37,20 m2             |
| Sup. Paso<br>TOTAL PLANTA 1 | 37,20 m2<br>37,20 m2 |