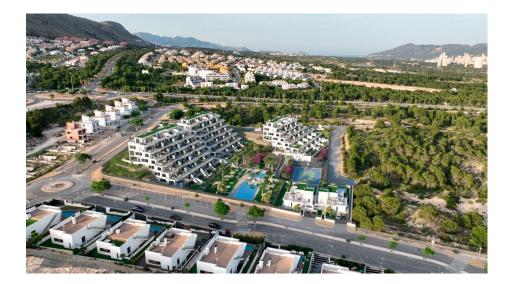

#### **DESCRIPTION**

NEW BUILD RESIDENTIAL COMPLEX IN FINESTRAT WITH THE SEA VIEWS New Build luxury residential complex in Finestrat. Complex consists of duplexes, apartments, penthouses and independent villas. The complex consists of 3 blocks: 2 blocks of 7 floors and 1 of 5. Individual villas with private swimming pool. Beautiful penthouses with 3 and 4 bedrooms, 3 bathrooms, open plan kitchen with the lounge area, fitted wardrobes, terrace and private solarium. Each property comes with underground parking space and storeroom. Closed luxury complex with communal areas, sea and Benidorm skyline views located few kilometres from the bustling beach life, shopping centre and sandy beaches. The delivery of the complex is April 2025. The complex consist: Community swimming pool 200 m<sup>2</sup> Heated indoor swimming pool Playground Sports area Padel Underground parking Storage room Elevator Finestrat located in the Marina Baixa region of the Costa Blanca, close to neighbouring Benidorm and about 40 kilometres from the city of Alicante and the international airport. The village is situated on the mountainside of Puig Campana and offers beautiful views of the mountains, the coast and the Mediterranean Sea. Benidorm is just a five-minute drive from the properties and offers all the services you would need including shops,

bars, restaurants, supermarkets, banks, pharmacies and several private international schools. Close to the beaches of Levante, Poniente and Cala de Finestrat, with more than 6km in length that are among the best in Europe awarded by the European Union with Blue Flags. All leisure services such as the theme parks of Aqua Natura, Terra Mítica, Terra Natura, Aqualandia and Mundomar, Sierra Cortina and Villaitana Golf courses, hiking and climbing in Puig Campana an incomparable natural setting or enjoy of nautical sports.