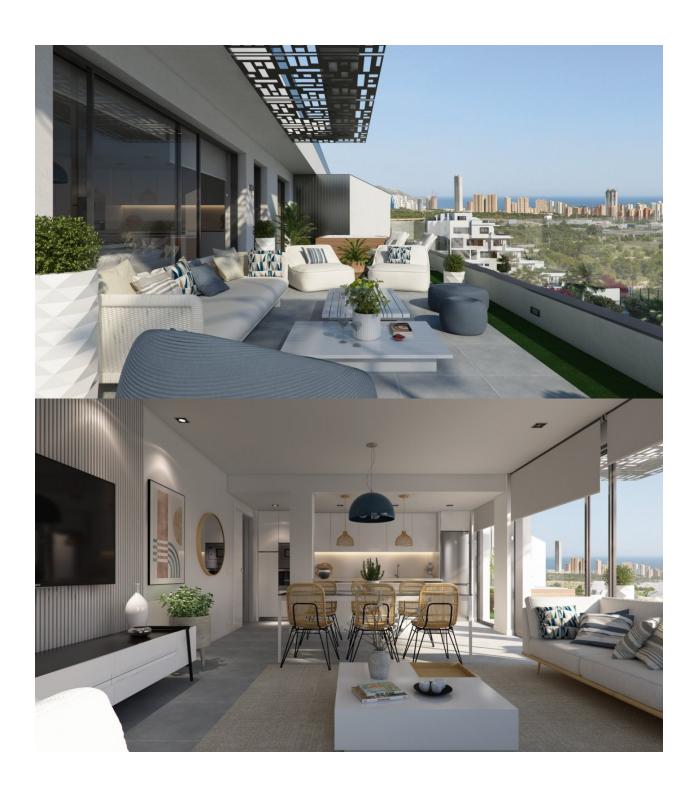

#### **DESCRIPTION**

NEW BUILD RESIDENTIAL COMPLEX IN FINESTRAT WITH THE SEA VIEWS New Build luxury residential complex in Finestrat. Complex consists of duplexes, apartments, penthouses and independent villas. The complex consists of 3 blocks: 2 blocks of 7 floors and 1 of 5. Individual villas with private swimming pool. Beautiful penthouses with 3 and 4 bedrooms, 3 bathrooms, open plan kitchen with the lounge area, fitted wardrobes, terrace and private solarium. Each property comes with underground parking space and storeroom. Closed luxury complex with communal areas, sea and Benidorm skyline views located few kilometres from the bustling beach life, shopping centre and sandy beaches. The delivery of the complex is April 2025. The complex consist: Community swimming pool 200 m<sup>2</sup> Heated indoor swimming pool Playground Sports area Padel Underground parking Storage room Elevator Finestrat located in the Marina Baixa region of the Costa Blanca, close to neighbouring Benidorm and about 40 kilometres from the city of Alicante and the international airport. The village is situated on the mountainside of Puig Campana and offers beautiful views of the mountains, the coast and the Mediterranean Sea. Benidorm is just a five-minute drive from the properties and offers all the services you would need including shops,