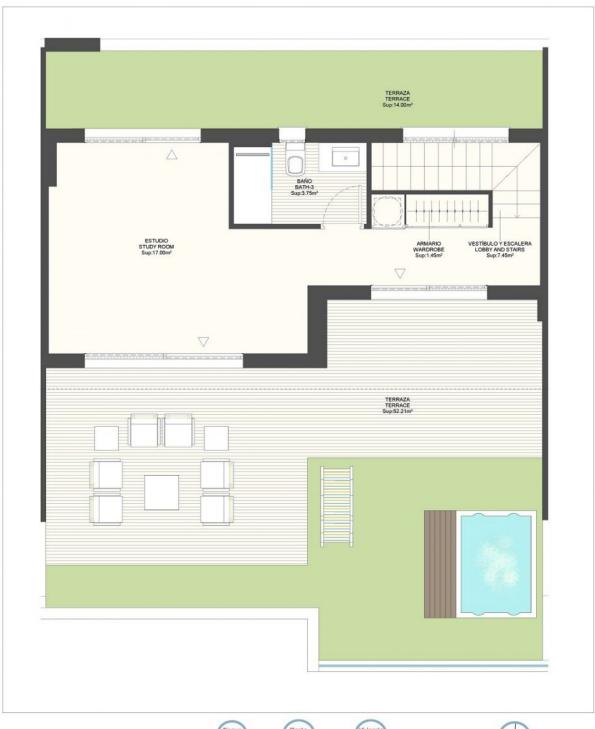

### TOTAL SUP. ÚTIL / LIVING AREA:

Sup.útil vivienda / Property:

Sup.útil planta bajo cubierta / under roof:

Sup.útil terrazas y patios cubiertos / terrace\_covered:

Sup.útil terrazas y patios descubiertos / terrace\_uncovered:

TOTAL SUP. CONSTRUIDA C.T / BUILD AREA t.i:

29.65 m<sup>2</sup>.

238.65 m².

# TOTAL SUP. ÚTIL / LIVING AREA:

Sup.útil vivienda / Property:

Sup.útil planta bajo cubierta / under roof:

Sup.útil terrazas y patios cubiertos / terrace\_covered:

Sup.útil terrazas y patios descubiertos / terrace\_uncovered:

### TOTAL SUP. CONSTRUIDA C.T / BUILD AREA f.I:

200.67 m<sup>2</sup>. 73.95 m<sup>2</sup>.

73.95 m<sup>2</sup>. 29.65 m<sup>2</sup>.

9.92 m². 2 87.15 m².

238.65 m².

"OUR EXPERIENCE IS YOUR GUARANTEE"