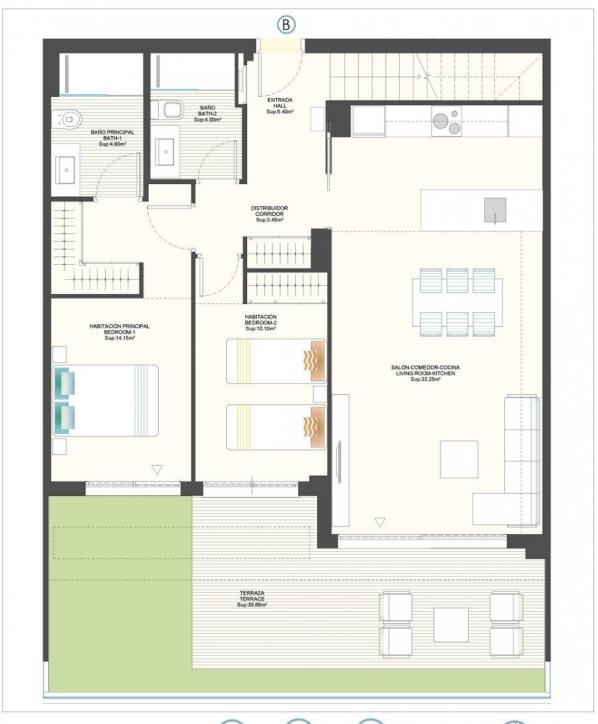

### TOTAL SUP. ÚTIL / LIVING AREA:

Sup.útil vivienda / Property:

Sup.útil planta bajo cubierta / under roof:

Sup.útil terrazas y patios cubiertos / terrace\_covered:

Sup.útil terrazas y patios descubiertos / terrace\_uncovered:

TOTAL SUP. CONSTRUIDA C.T / BUILD AREA t.i:

29.65 m<sup>2</sup>.

238.65 m².

# TOTAL SUP. ÚTIL / LIVING AREA:

Sup.útil vivienda / Property:

Sup.útil planta bajo cubierta / under roof:

Sup.útil terrazas y patios cubiertos / terrace\_covered:

Sup.útil terrazas y patios descubiertos / terrace\_uncovered:

### TOTAL SUP. CONSTRUIDA C.T / BUILD AREA f.I:

200.67 m<sup>2</sup>. 73.95 m<sup>2</sup>.

73.95 m<sup>2</sup>. 29.65 m<sup>2</sup>.

9.92 m². 2 87.15 m².

238.65 m².

"OUR EXPERIENCE IS YOUR GUARANTEE"