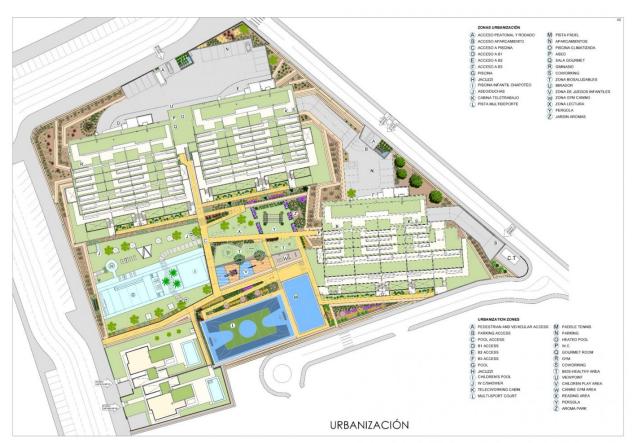

#### **DESCRIPTION**

NEW BUILD RESIDENTIAL COMPLEX IN FINESTRAT WITH THE SEA VIEWS New Build luxury residential complex in Finestrat. Complex consists of duplexes, apartments, penthouses and independent villas. The complex consists of 3 blocks: 2 blocks of 7 floors and 1 of 5. Individual villas with private swimming pool. Beautiful penthouses with 3 and 4 bedrooms, 3 bathrooms, open plan kitchen with the lounge area, fitted wardrobes, terrace and private solarium. Each property comes with underground parking space and storeroom. Closed luxury complex with communal areas, sea and Benidorm skyline views located few kilometres from the bustling beach life, shopping centre and sandy beaches. The delivery of the complex is April 2025. The complex consist: Community swimming pool 200 m<sup>2</sup> Heated indoor swimming pool Playground Sports area Padel Underground parking Storage room Elevator Finestrat located in the Marina Baixa region of the Costa Blanca, close to neighbouring Benidorm and about 40 kilometres from the city of Alicante and the international airport. The village is situated on the mountainside of Puig Campana and offers beautiful views of the mountains, the coast and the Mediterranean Sea. Benidorm is just a five-minute drive from the properties and offers all the services you would need including shops,

bars, restaurants, supermarkets, banks, pharmacies and several private international schools. Close to the beaches of Levante, Poniente and Cala de Finestrat, with more than 6km in length that are among the best in Europe awarded by the European Union with Blue Flags. All leisure services such as the theme parks of Aqua Natura, Terra Mítica, Terra Natura, Aqualandia and Mundomar, Sierra Cortina and Villaitana Golf courses, hiking and climbing in Puig Campana an incomparable natural setting or enjoy of nautical sports.

# **CERTIFICAT ÉNERGÉTIQUE**

VIEW

ZONES

JARD RIVIÈRE ET TERRASSES N **EXTRA** 

- Panoramico
- Gymnasio
- Terrasse ouverte
- Jard RIVER n privée
- Porte de sécurité
- stockage