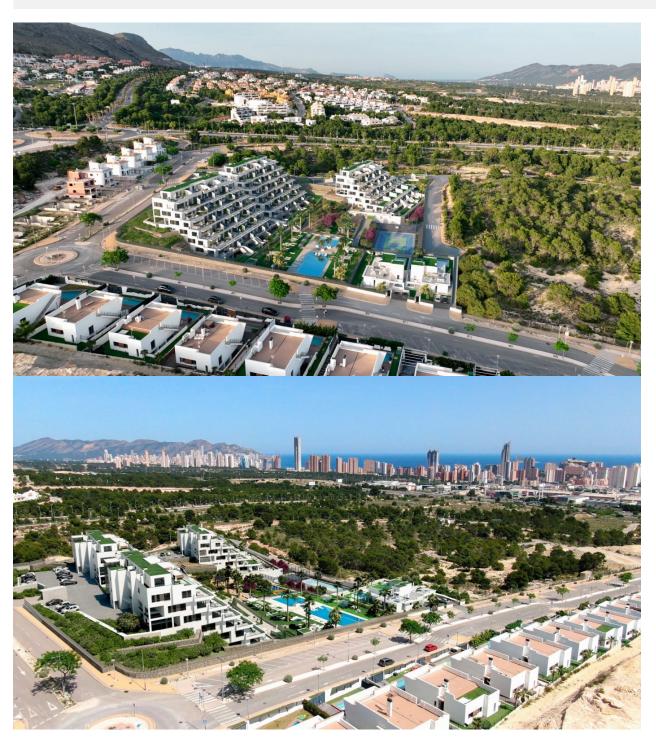

#### **DESCRIPTION**

NEW BUILD RESIDENTIAL COMPLEX IN FINESTRAT WITH THE SEA VIEWS New Build luxury residential complex in Finestrat. Complex consists of duplexes, apartments, penthouses and independent villas. The complex consists of 3 blocks: 2 blocks of 7 floors and 1 of 5. Individual villas with private swimming pool. Beautiful penthouses with 3 and 4 bedrooms, 3 bathrooms, open plan kitchen with the lounge area, fitted wardrobes, terrace and private solarium. Each property comes with underground parking space and storeroom. Closed luxury complex with communal areas, sea and Benidorm skyline views located few kilometres from the bustling beach life, shopping centre and sandy beaches. The delivery of the complex is April 2025. The complex consist: Community swimming pool 200 m<sup>2</sup> Heated indoor swimming pool Playground Sports area Padel Underground parking Storage room Elevator Finestrat located in the Marina Baixa region of the Costa Blanca, close to neighbouring Benidorm and about 40 kilometres from the city of Alicante and the international airport. The village is situated on the mountainside of Puig Campana and offers beautiful views of the mountains, the coast and the Mediterranean Sea. Benidorm is just a five-minute drive from the properties and offers all the services you would need including shops,

bars, restaurants, supermarkets, banks, pharmacies and several private international schools. Close to the beaches of Levante, Poniente and Cala de Finestrat, with more than 6km in length that are among the best in Europe awarded by the European Union with Blue Flags. All leisure services such as the theme parks of Aqua Natura, Terra Mítica, Terra Natura, Aqualandia and Mundomar, Sierra Cortina and Villaitana Golf courses, hiking and climbing in Puig Campana an incomparable natural setting or enjoy of nautical sports.