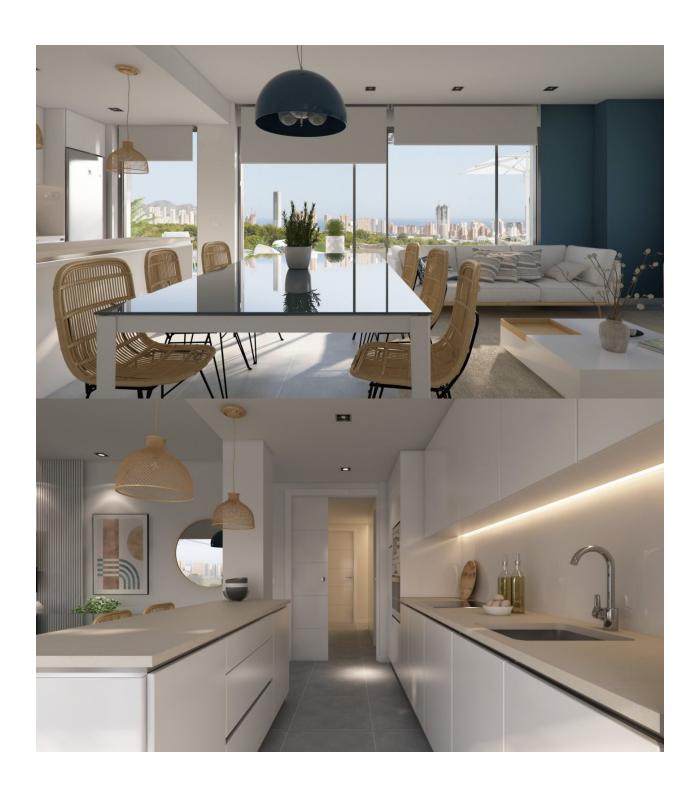

#### **DESCRIPTION**

NEW BUILD RESIDENTIAL COMPLEX IN FINESTRAT WITH THE SEA VIEWS New Build luxury residential complex in Finestrat. Complex consists of duplexes, apartments, penthouses and independent villas. The complex consists of 3 blocks: 2 blocks of 7 floors and 1 of 5. Individual villas with private swimming pool. Beautiful penthouses with 3 and 4 bedrooms, 3 bathrooms, open plan kitchen with the lounge area, fitted wardrobes, terrace and private solarium. Each property comes with underground parking space and storeroom. Closed luxury complex with communal areas, sea and Benidorm skyline views located few kilometres from the bustling beach life, shopping centre and sandy beaches. The delivery of the complex is April 2025. The complex consist: Community swimming pool 200 m<sup>2</sup> Heated indoor swimming pool Playground Sports area Padel Underground parking Storage room Elevator Finestrat located in the Marina Baixa region of the Costa Blanca, close to neighbouring Benidorm and about 40 kilometres from the city of Alicante and the international airport. The village is situated on the mountainside of Puig Campana and offers beautiful views of the mountains, the coast and the Mediterranean Sea. Benidorm is just a five-minute drive from the properties and offers all the services you would need including shops,