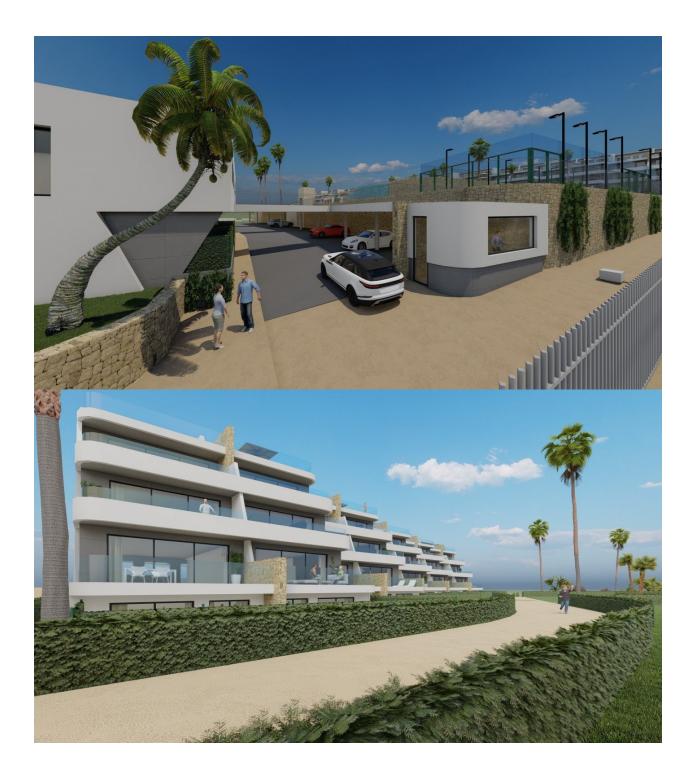

#### DESCRIPTION

NEW BUILD LUXURY RESIDENTIAL COMPLEX WITH SEA VIEWS IN FINESTRAT New Build Luxury residential complex of bungalow apartments, duplexes and penthouses in Finestrat. Beautiful top floor duplex build over 2 floors, has 2 bedrooms on the first floor, open plan kitchen with the lounge area, fitted wardrobes, terrace and a big room on the top floor solarium with incredible views of the Benidorm skyline. Each property has private parking space and storeroom. A complex with large common areas: -Infinity pool -Paddle courts -Covered heated pool -Gym -Meeting room and shared work -A large pedestrian and bicycle path that runs through all the common spaces. -Large masses of vegetation This development is perfectly located in a natural enclave of the Costa Blanca and offers incredible views of the Benidorm skyline, Finestrat cove and El Puig Campana. Benidorm is just a five-minute drive from the properties and offers all the services you would need including shops, bars, restaurants, supermarkets, banks, pharmacies and several private international schools. Close to the beaches of Levante, Poniente and Cala de Finestrat, with more than 6km in length that are among the best in Europe awarded by the European Union with Blue Flags. All leisure

services such as the theme parks of Aqua Natura, Terra Mítica, Terra Natura, Aqualandia and Mundomar, Sierra Cortina and Villaitana Golf courses, hiking and climbing in Puig Campana an incomparable natural setting or enjoy of nautical sports. Distance to the sea 4 km, to the airport 26 km and to the golf 1km. Complex located 40 minutes from Alicante airport.