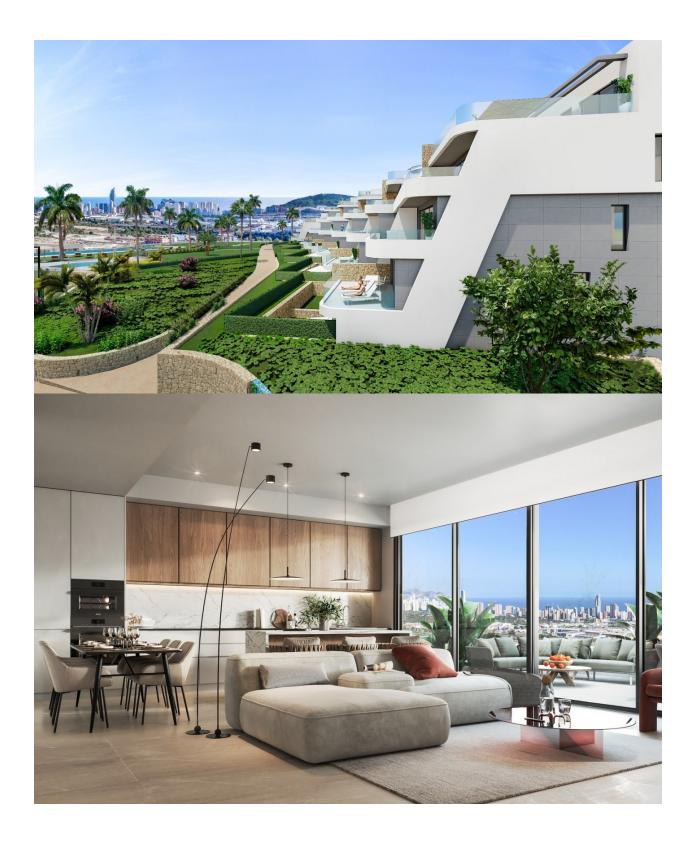

#### DESCRIPTION

NEW BUILD LUXURY RESIDENTIAL COMPLEX WITH SEA VIEWS IN FINESTRAT New Build Luxury residential complex of bungalow apartments, duplexes and penthouses in Finestrat. Beautiful top floor duplex build over 2 floors, has 2 bedrooms on the first floor, open plan kitchen with the lounge area, fitted wardrobes, terrace and a big room on the top floor solarium with incredible views of the Benidorm skyline. Each property has private parking space and storeroom. A complex with large common areas: -Infinity pool -Paddle courts -Covered heated pool -Gym -Meeting room and shared work -A large pedestrian and bicycle path that runs through all the common spaces. -Large masses of vegetation This development is perfectly located in a natural enclave of the Costa Blanca and offers incredible views of the Benidorm skyline, Finestrat cove and El Puig Campana. Benidorm is just a five-minute drive from the properties and offers all the services you would need including shops, bars, restaurants, supermarkets, banks, pharmacies and several private international schools. Close to the beaches of Levante, Poniente and Cala de Finestrat, with more than 6km in length that are among the best in Europe awarded by the European Union with Blue Flags. All leisure

services such as the theme parks of Aqua Natura, Terra Mítica, Terra Natura, Aqualandia and Mundomar, Sierra Cortina and Villaitana Golf courses, hiking and climbing in Puig Campana an incomparable natural setting or enjoy of nautical sports. Distance to the sea 4 km, to the airport 26 km and to the golf 1km. Complex located 40 minutes from Alicante airport.