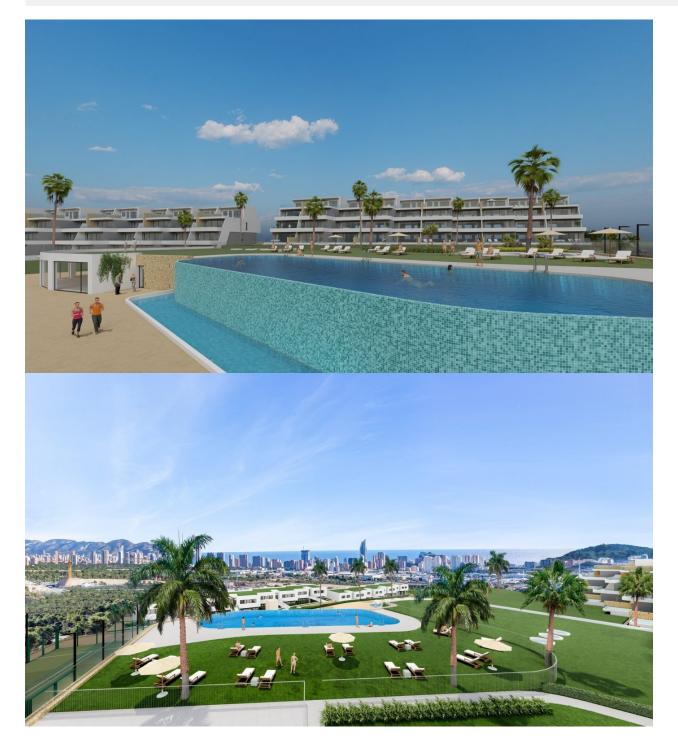

#### DESCRIPTION

NEW BUILD LUXURY RESIDENTIAL COMPLEX WITH SEA VIEWS IN FINESTRAT New Build Luxury residential complex of bungalow apartments, duplexes and penthouses in Finestrat. Beautiful top floor duplex build over 2 floors, has 2 bedrooms on the first floor, open plan kitchen with the lounge area, fitted wardrobes, terrace and a big room on the top floor solarium with incredible views of the Benidorm skyline. Each property has private parking space and storeroom. A complex with large common areas: -Infinity pool -Paddle courts -Covered heated pool -Gym -Meeting room and shared work -A large pedestrian and bicycle path that runs through all the common spaces. -Large masses of vegetation This development is perfectly located in a natural enclave of the Costa Blanca and offers incredible views of the Benidorm skyline, Finestrat cove and El Puig Campana. Benidorm is just a five-minute drive from the properties and offers all the services you would need including shops, bars, restaurants, supermarkets, banks, pharmacies and several private international schools. Close to the beaches of Levante, Poniente and Cala de Finestrat, with more than 6km in length that are among the best in Europe awarded by the European Union with Blue Flags. All leisure

services such as the theme parks of Aqua Natura, Terra Mítica, Terra Natura, Aqualandia and Mundomar, Sierra Cortina and Villaitana Golf courses, hiking and climbing in Puig Campana an incomparable natural setting or enjoy of nautical sports. Distance to the sea 4 km, to the airport 26 km and to the golf 1km. Complex located 40 minutes from Alicante airport.