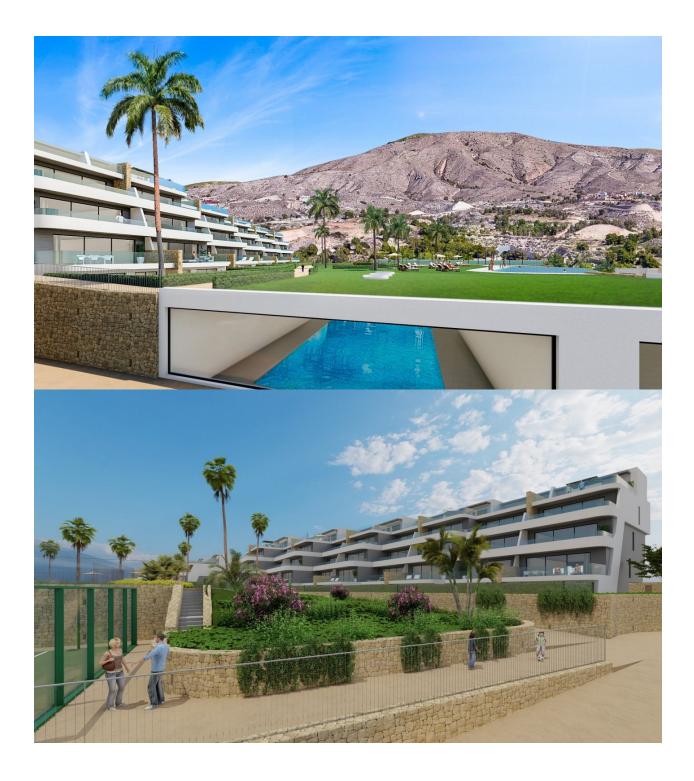

#### DESCRIPTION

NEW BUILD LUXURY RESIDENTIAL COMPLEX WITH SEA VIEWS IN FINESTRAT New Build Luxury residential complex of bungalow apartments, duplexes and penthouses in Finestrat. Beautiful top floor duplex build over 2 floors, has 2 bedrooms on the first floor, open plan kitchen with the lounge area, fitted wardrobes, terrace and a big room on the top floor solarium with incredible views of the Benidorm skyline. Each property has private parking space and storeroom. A complex with large common areas: -Infinity pool -Paddle courts -Covered heated pool -Gym -Meeting room and shared work -A large pedestrian and bicycle path that runs through all the common spaces. -Large masses of vegetation This development is perfectly located in a natural enclave of the Costa Blanca and offers incredible views of the Benidorm skyline, Finestrat cove and El Puig Campana. Benidorm is just a five-minute drive from the properties and offers all the services you would need including shops, bars, restaurants, supermarkets, banks, pharmacies and several private international schools. Close to the beaches of Levante, Poniente and Cala de Finestrat, with more than 6km in length that are among the best in Europe awarded by the European Union with Blue Flags. All leisure

services such as the theme parks of Aqua Natura, Terra Mítica, Terra Natura, Aqualandia and Mundomar, Sierra Cortina and Villaitana Golf courses, hiking and climbing in Puig Campana an incomparable natural setting or enjoy of nautical sports. Distance to the sea 4 km, to the airport 26 km and to the golf 1km. Complex located 40 minutes from Alicante airport.