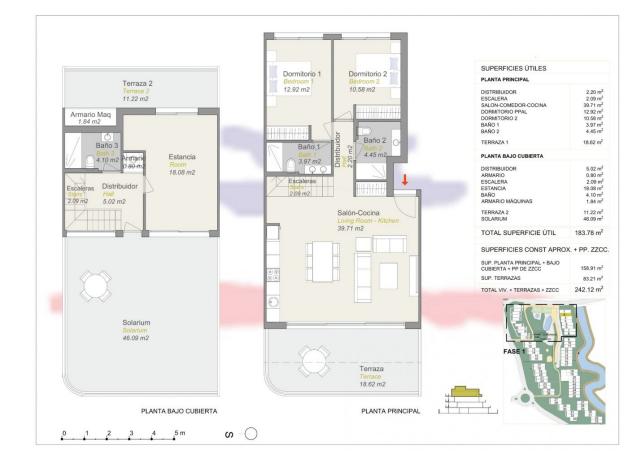

#### DESCRIPTION

NEW BUILD LUXURY RESIDENTIAL COMPLEX WITH SEA VIEWS IN FINESTRAT New Build Luxury residential complex of bungalow apartments, duplexes and penthouses in Finestrat. Beautiful top floor duplex build over 2 floors, has 2 bedrooms on the first floor, open plan kitchen with the lounge area, fitted wardrobes, terrace and a big room on the top floor solarium with incredible views of the Benidorm skyline. Each property has private parking space and storeroom. A complex with large common areas: -Infinity pool -Paddle courts -Covered heated pool -Gym -Meeting room and shared work -A large pedestrian and bicycle path that runs through all the common spaces. -Large masses of vegetation This development is perfectly located in a natural enclave of the Costa Blanca and offers incredible views of the Benidorm skyline, Finestrat cove and El Puig Campana. Benidorm is just a five-minute drive from the properties and offers all the services you would need including shops, bars, restaurants, supermarkets, banks, pharmacies and several private international schools. Close to the beaches of Levante, Poniente and Cala de Finestrat, with more than 6km in length that are among the best in Europe awarded by the European Union with Blue Flags. All leisure