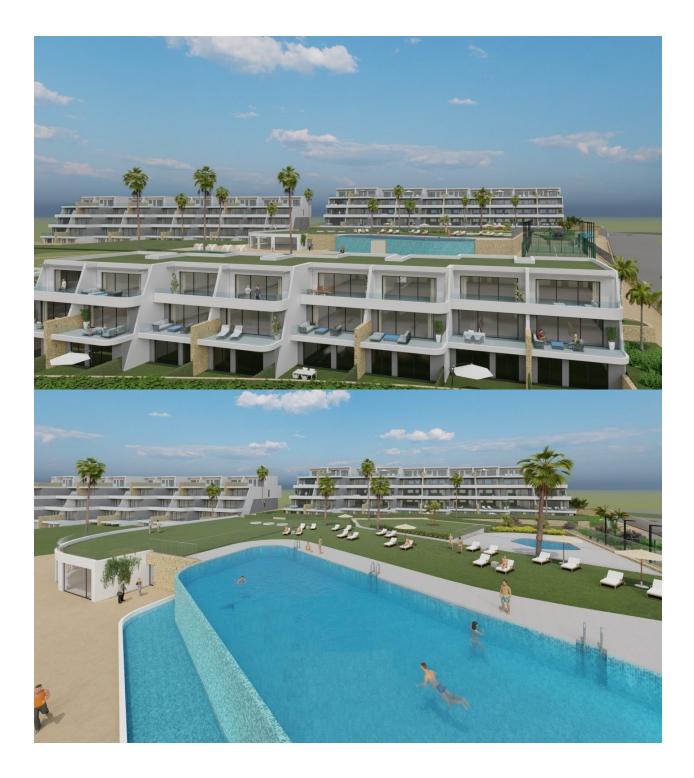

#### DESCRIPTION

NEW BUILD LUXURY RESIDENTIAL COMPLEX WITH SEA VIEWS IN FINESTRAT New Build Luxury residential complex of bungalow apartments, duplexes and penthouses in Finestrat. Beautiful top floor duplex build over 2 floors, has 2 bedrooms on the first floor, open plan kitchen with the lounge area, fitted wardrobes, terrace and a big room on the top floor solarium with incredible views of the Benidorm skyline. Each property has private parking space and storeroom. A complex with large common areas: -Infinity pool -Paddle courts -Covered heated pool -Gym -Meeting room and shared work -A large pedestrian and bicycle path that runs through all the common spaces. -Large masses of vegetation This development is perfectly located in a natural enclave of the Costa Blanca and offers incredible views of the Benidorm skyline, Finestrat cove and El Puig Campana. Benidorm is just a five-minute drive from the properties and offers all the services you would need including shops, bars, restaurants, supermarkets, banks, pharmacies and several private international schools. Close to the beaches of Levante, Poniente and Cala de Finestrat, with more than 6km in length that are among the best in Europe awarded by the European Union with Blue Flags. All leisure

services such as the theme parks of Aqua Natura, Terra Mítica, Terra Natura, Aqualandia and Mundomar, Sierra Cortina and Villaitana Golf courses, hiking and climbing in Puig Campana an incomparable natural setting or enjoy of nautical sports. Distance to the sea 4 km, to the airport 26 km and to the golf 1km. Complex located 40 minutes from Alicante airport.