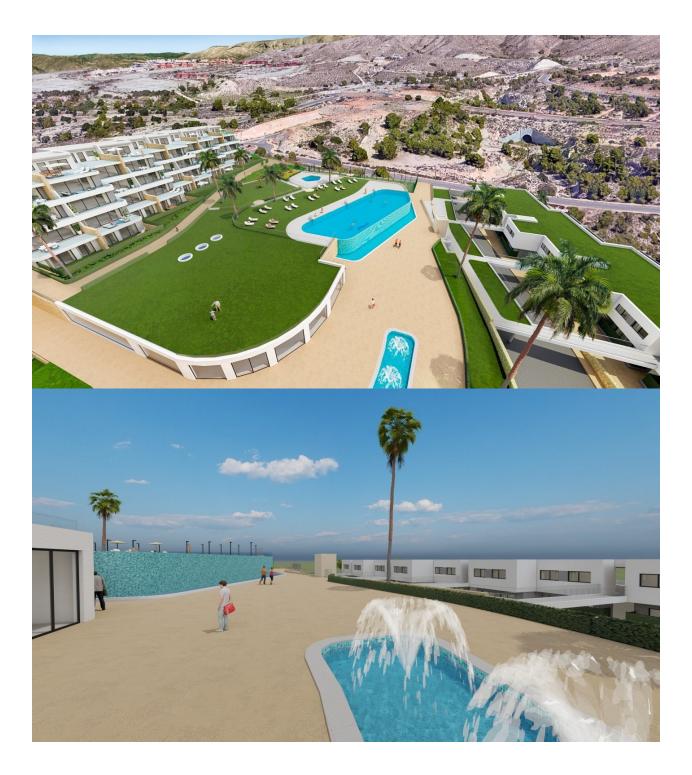

#### DESCRIPTION

NEW BUILD LUXURY RESIDENTIAL COMPLEX WITH SEA VIEWS IN FINESTRAT New Build Luxury residential complex of bungalow apartments, duplexes and penthouses in Finestrat. Beautiful top floor duplex build over 2 floors, has 2 bedrooms on the first floor, open plan kitchen with the lounge area, fitted wardrobes, terrace and a big room on the top floor solarium with incredible views of the Benidorm skyline. Each property has private parking space and storeroom. A complex with large common areas: -Infinity pool -Paddle courts -Covered heated pool -Gym -Meeting room and shared work -A large pedestrian and bicycle path that runs through all the common spaces. -Large masses of vegetation This development is perfectly located in a natural enclave of the Costa Blanca and offers incredible views of the Benidorm skyline, Finestrat cove and El Puig Campana. Benidorm is just a five-minute drive from the properties and offers all the services you would need including shops, bars, restaurants, supermarkets, banks, pharmacies and several private international schools. Close to the beaches of Levante, Poniente and Cala de Finestrat, with more than 6km in length that are among the best in Europe awarded by the European Union with Blue Flags. All leisure

services such as the theme parks of Aqua Natura, Terra Mítica, Terra Natura, Aqualandia and Mundomar, Sierra Cortina and Villaitana Golf courses, hiking and climbing in Puig Campana an incomparable natural setting or enjoy of nautical sports. Distance to the sea 4 km, to the airport 26 km and to the golf 1km. Complex located 40 minutes from Alicante airport.