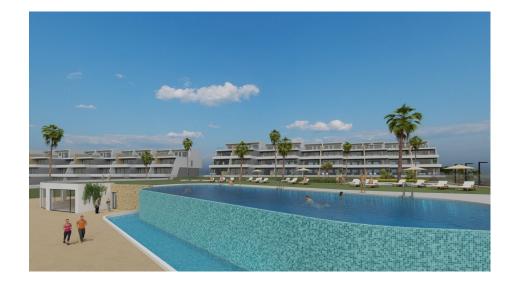

#### DESCRIPTION

NEW BUILD LUXURY RESIDENTIAL COMPLEX WITH SEA VIEWS IN FINESTRAT New Build Luxury residential complex of bungalow apartments, duplexes and penthouses in Finestrat. Beautiful top floor duplex build over 2 floors, has 2 bedrooms on the first floor, open plan kitchen with the lounge area, fitted wardrobes, terrace and a big room on the top floor solarium with incredible views of the Benidorm skyline. Each property has private parking space and storeroom. A complex with large common areas: -Infinity pool -Paddle courts -Covered heated pool -Gym -Meeting room and shared work -A large pedestrian and bicycle path that runs through all the common spaces. -Large masses of vegetation This development is perfectly located in a natural enclave of the Costa Blanca and offers incredible views of the Benidorm skyline, Finestrat cove and El Puig Campana. Benidorm is just a five-minute drive from the properties and offers all the services you would need including shops, bars, restaurants, supermarkets, banks, pharmacies and several private international schools. Close to the beaches of Levante, Poniente and Cala de Finestrat, with more than 6km in length that are among the best in Europe awarded by the European Union with Blue Flags. All leisure

services such as the theme parks of Aqua Natura, Terra Mítica, Terra Natura, Aqualandia and Mundomar, Sierra Cortina and Villaitana Golf courses, hiking and climbing in Puig Campana an incomparable natural setting or enjoy of nautical sports. Distance to the sea 4 km, to the airport 26 km and to the golf 1km. Complex located 40 minutes from Alicante airport.