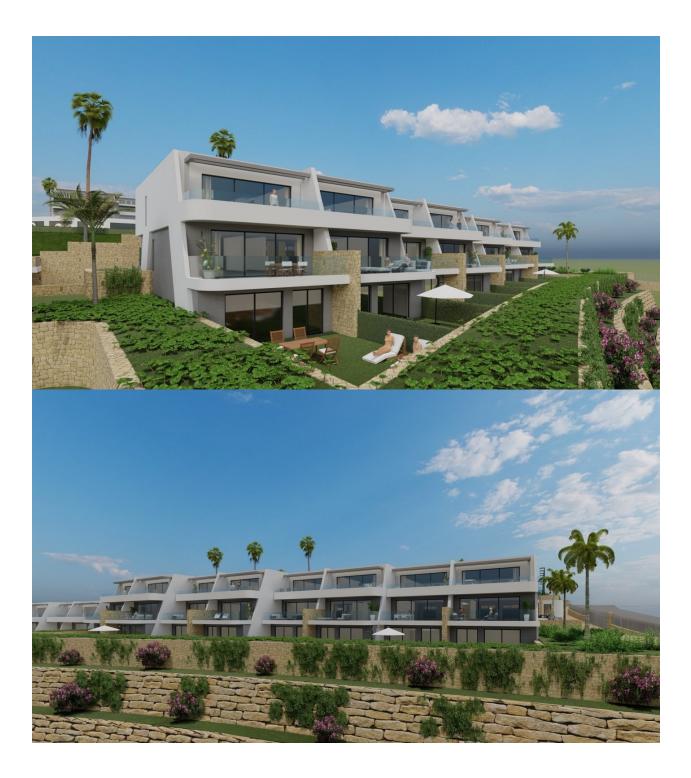

#### DESCRIPTION

NEW BUILD LUXURY RESIDENTIAL COMPLEX WITH SEA VIEWS IN FINESTRAT New Build Luxury residential complex of bungalow apartments, duplexes and penthouses in Finestrat. Beautiful top floor duplex build over 2 floors, has 2 bedrooms on the first floor, open plan kitchen with the lounge area, fitted wardrobes, terrace and a big room on the top floor solarium with incredible views of the Benidorm skyline. Each property has private parking space and storeroom. A complex with large common areas: -Infinity pool -Paddle courts -Covered heated pool -Gym -Meeting room and shared work -A large pedestrian and bicycle path that runs through all the common spaces. -Large masses of vegetation This development is perfectly located in a natural enclave of the Costa Blanca and offers incredible views of the Benidorm skyline, Finestrat cove and El Puig Campana. Benidorm is just a five-minute drive from the properties and offers all the services you would need including shops, bars, restaurants, supermarkets, banks, pharmacies and several private international schools. Close to the beaches of Levante, Poniente and Cala de Finestrat, with more than 6km in length that are among the best in Europe awarded by the European Union with Blue Flags. All leisure

services such as the theme parks of Aqua Natura, Terra Mítica, Terra Natura, Aqualandia and Mundomar, Sierra Cortina and Villaitana Golf courses, hiking and climbing in Puig Campana an incomparable natural setting or enjoy of nautical sports. Distance to the sea 4 km, to the airport 26 km and to the golf 1km. Complex located 40 minutes from Alicante airport.