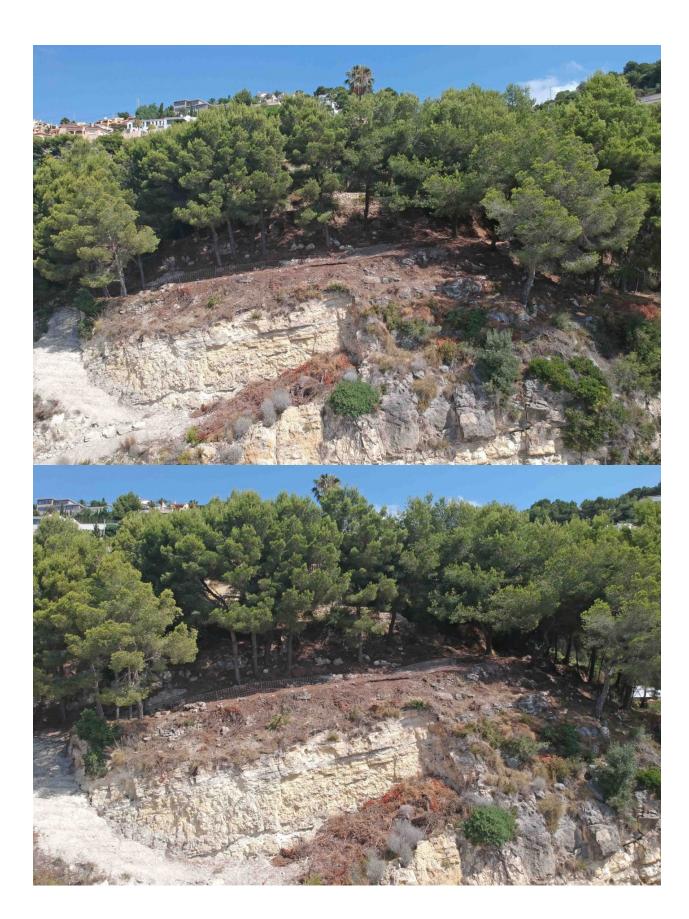

#### DESCRIPTION

NEW BUILD VILLA IN MORAIRA Luxury New Build villa for sale in Benimeit area in Moraira. This high quality villa has 4 floors which are connected by an elevator and an internal staircase. The main floor has a spacious open-plan living-dining room-kitchen. The kitchen is fully equipped and has an island for cooking. Sliding doors at ceiling height give direct access to various terraces. Furthermore there are 3 double bedrooms, all with their own bathroom and a guest toilet. One level higher are 2 more double bedrooms. Each with an en-suite bathroom. The property has 2 basements. Basement number one houses the gym, an additional bathroom and the laundry room. In basement number 2 there is a garage for 2 cars and storage rooms. Air conditioning throughout the house (conduct) and central heating. Automatic entrance door with independent pedestrian entrance and intercom. On the same level as the main house is the pool. Moraira is a small town with with good restaurants, bars and plenty of supermarkets around. There is a very pleasant beach right next to town that is great for families. The seafront offers tremendous views of Penon Ifach across the bay in Calpe. The coast road getting there is well worth doing with some

spectacular views. Moraira situated about 1 hour 15 minutes North up the A7 from Alicante airport its fairly easy to get to. It's about the same distance or a little less South from Valencia airport.