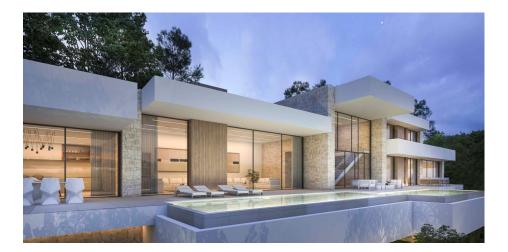

#### DESCRIPTION

NEW BUILD VILLA IN MORAIRA Luxury New Build villa for sale in Benimeit area in Moraira. This high quality villa has 4 floors which are connected by an elevator and an internal staircase. The main floor has a spacious open-plan living-dining room-kitchen. The kitchen is fully equipped and has an island for cooking. Sliding doors at ceiling height give direct access to various terraces. Furthermore there are 3 double bedrooms, all with their own bathroom and a guest toilet. One level higher are 2 more double bedrooms. Each with an en-suite bathroom. The property has 2 basements. Basement number one houses the gym, an additional bathroom and the laundry room. In basement number 2 there is a garage for 2 cars and storage rooms. Air conditioning throughout the house (conduct) and central heating. Automatic entrance door with independent pedestrian entrance and intercom. On the same level as the main house is the pool. Moraira is a small town with with good restaurants, bars and plenty of supermarkets around. There is a very pleasant beach right next to town that is great for families. The seafront offers tremendous views of Penon Ifach across the bay in Calpe. The coast road getting there is well worth doing with some