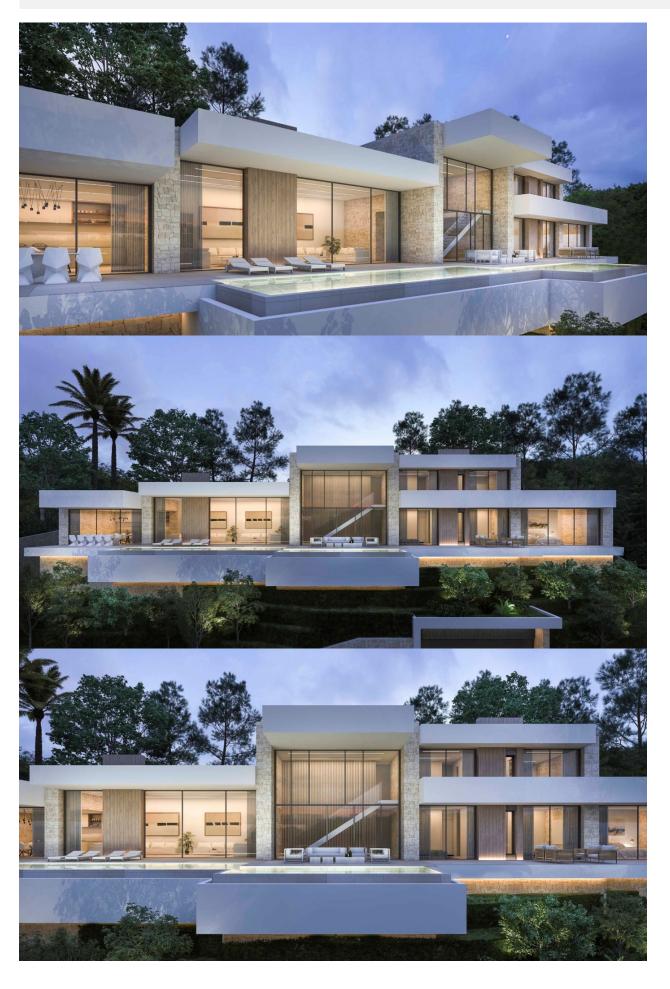

#### DESCRIPTION

NEW BUILD VILLA IN MORAIRA Luxury New Build villa for sale in Benimeit area in Moraira. This high quality villa has 4 floors which are connected by an elevator and an internal staircase. The main floor has a spacious open-plan living-dining room-kitchen. The kitchen is fully equipped and has an island for cooking. Sliding doors at ceiling height give direct access to various terraces. Furthermore there are 3 double bedrooms, all with their own bathroom and a guest toilet. One level higher are 2 more double bedrooms. Each with an en-suite bathroom. The property has 2 basements. Basement number one houses the gym, an additional bathroom and the laundry room. In basement number 2 there is a garage for 2 cars and storage rooms. Air conditioning throughout the house (conduct) and central heating. Automatic entrance door with independent pedestrian entrance and intercom. On the same level as the main house is the pool. Moraira is a small town with with good restaurants, bars and plenty of supermarkets around. There is a very pleasant beach right next to town that is great for families. The seafront offers tremendous views of Penon Ifach across the bay in Calpe. The coast road getting there is well worth doing with some