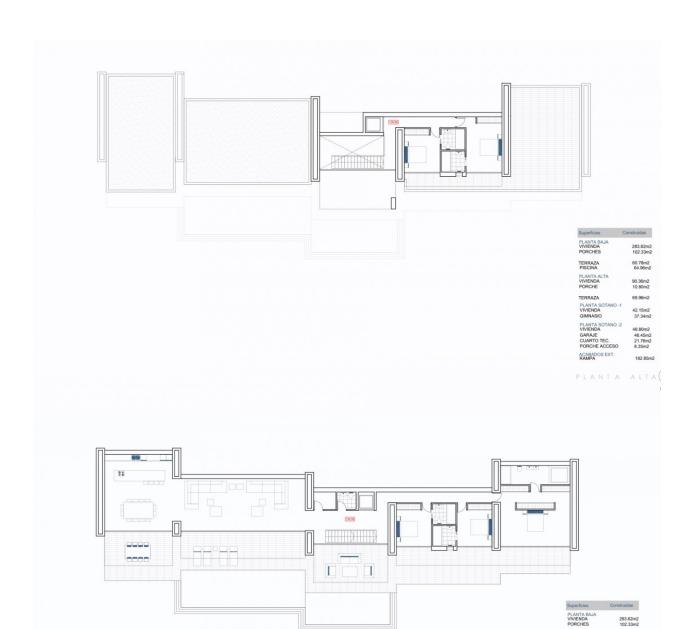

#### DESCRIPTION

NEW BUILD VILLA IN MORAIRA Luxury New Build villa for sale in Benimeit area in Moraira. This high quality villa has 4 floors which are connected by an elevator and an internal staircase. The main floor has a spacious open-plan living-dining room-kitchen. The kitchen is fully equipped and has an island for cooking. Sliding doors at ceiling height give direct access to various terraces. Furthermore there are 3 double bedrooms, all with their own bathroom and a guest toilet. One level higher are 2 more double bedrooms. Each with an en-suite bathroom. The property has 2 basements. Basement number one houses the gym, an additional bathroom and the laundry room. In basement number 2 there is a garage for 2 cars and storage rooms. Air conditioning throughout the house (conduct) and central heating. Automatic entrance door with independent pedestrian entrance and intercom. On the same level as the main house is the pool. Moraira is a small town with with good restaurants, bars and plenty of supermarkets around. There is a very pleasant beach right next to town that is great for families. The seafront offers tremendous views of Penon Ifach across the bay in Calpe. The coast road getting there is well worth doing with some

### **EXTRA**

- Porte de sécurité
- stockage

TERRAZA PISCINA

PLANTA SOTANO -1 VIVIENDA GIMNASIO PLANTA SOTANO -2 VIVIENDA GARAJE CUARTO TEC. PORCHE ACCESO ACABADOS EXT. RAMPA 60.78m2 64.96m2 90.36m2 10.80m2 69.96m2

42.15m2 37.34m2 48.80m2 48.45m2 21.76m2 8.35m2 182.85m2

PLANTA BAJA

"OUR EXPERIENCE IS YOUR GUARANTEE"