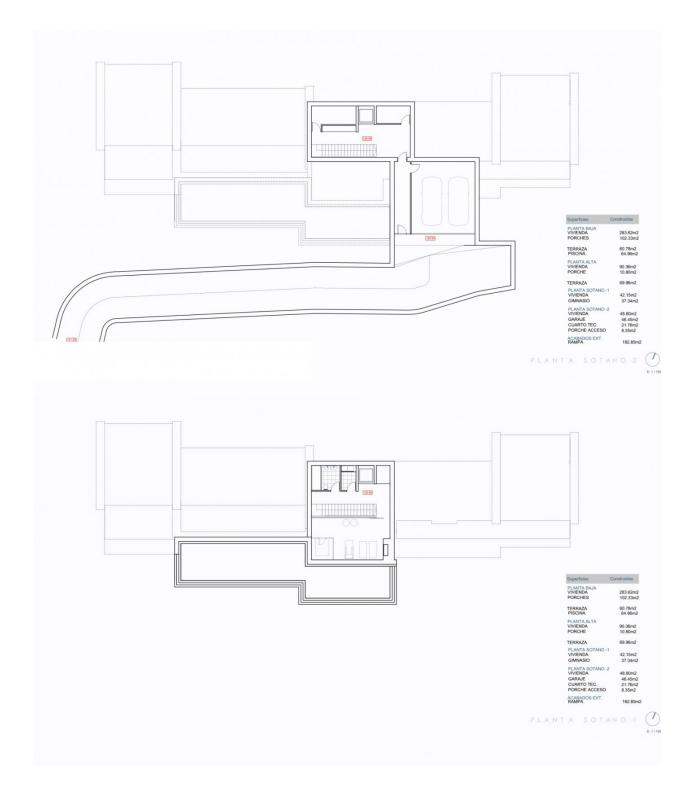

#### DESCRIPTION

NEW BUILD VILLA IN MORAIRA Luxury New Build villa for sale in Benimeit area in Moraira. This high quality villa has 4 floors which are connected by an elevator and an internal staircase. The main floor has a spacious open-plan living-dining room-kitchen. The kitchen is fully equipped and has an island for cooking. Sliding doors at ceiling height give direct access to various terraces. Furthermore there are 3 double bedrooms, all with their own bathroom and a guest toilet. One level higher are 2 more double bedrooms. Each with an en-suite bathroom. The property has 2 basements. Basement number one houses the gym, an additional bathroom and the laundry room. In basement number 2 there is a garage for 2 cars and storage rooms. Air conditioning throughout the house (conduct) and central heating. Automatic entrance door with independent pedestrian entrance and intercom. On the same level as the main house is the pool. Moraira is a small town with with good restaurants, bars and plenty of supermarkets around. There is a very pleasant beach right next to town that is great for families. The seafront offers tremendous views of Penon Ifach across the bay in Calpe. The coast road getting there is well worth doing with some

### **EXTRA**

- Porte de sécurité
- stockage

TERRAZA PISCINA

PLANTA SOTANO -1 VIVIENDA GIMNASIO PLANTA SOTANO -2 VIVIENDA GARAJE CUARTO TEC. PORCHE ACCESO ACABADOS EXT. RAMPA 60.78m2 64.96m2 90.36m2 10.80m2 69.96m2

42.15m2 37.34m2 48.80m2 48.45m2 21.76m2 8.35m2 182.85m2

PLANTA BAJA

"OUR EXPERIENCE IS YOUR GUARANTEE"