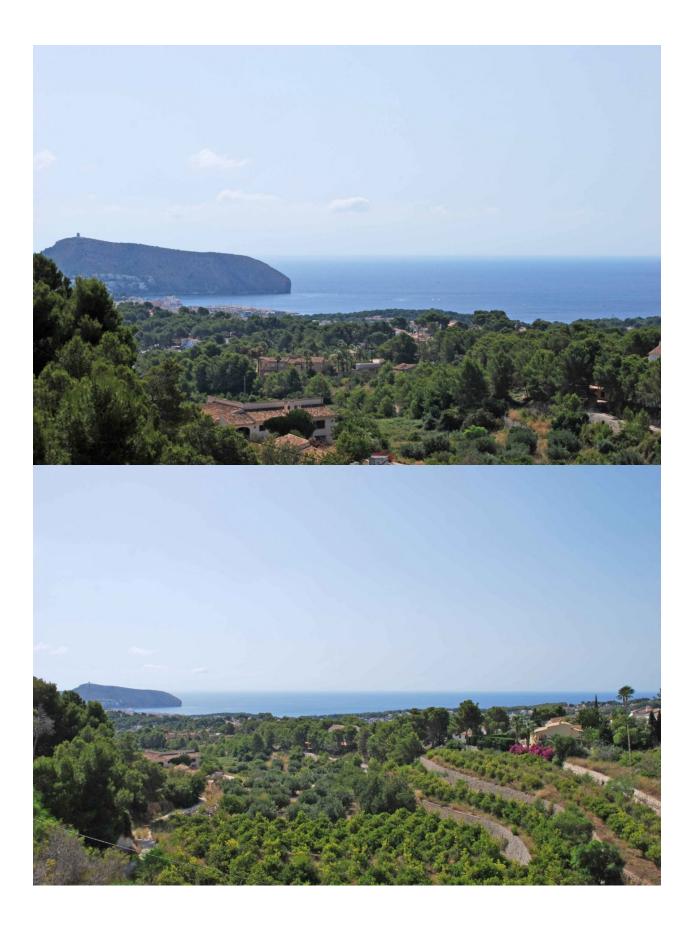

#### DESCRIPTION

NEW BUILD VILLA IN MORAIRA Luxury New Build villa for sale in Benimeit area in Moraira. This high quality villa has 4 floors which are connected by an elevator and an internal staircase. The main floor has a spacious open-plan living-dining room-kitchen. The kitchen is fully equipped and has an island for cooking. Sliding doors at ceiling height give direct access to various terraces. Furthermore there are 3 double bedrooms, all with their own bathroom and a guest toilet. One level higher are 2 more double bedrooms. Each with an en-suite bathroom. The property has 2 basements. Basement number one houses the gym, an additional bathroom and the laundry room. In basement number 2 there is a garage for 2 cars and storage rooms. Air conditioning throughout the house (conduct) and central heating. Automatic entrance door with independent pedestrian entrance and intercom. On the same level as the main house is the pool. Moraira is a small town with with good restaurants, bars and plenty of supermarkets around. There is a very pleasant beach right next to town that is great for families. The seafront offers tremendous views of Penon Ifach across the bay in Calpe. The coast road getting there is well worth doing with some

spectacular views. Moraira situated about 1 hour 15 minutes North up the A7 from Alicante airport its fairly easy to get to. It's about the same distance or a little less South from Valencia airport.

### **VIEW**

• Panoramico