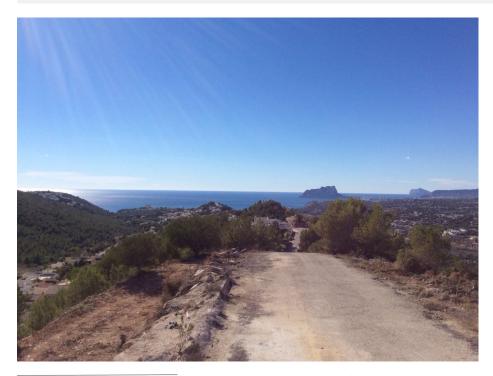

## **DESCRIPTION**

Villa under construction with southeast orientation and with panoramic views of the Moraira bay, the Peñón de Ifach, the mountain of Oltra, Bernia and the Montgo in Jávea, The property consists of 2 floors with on the lower level a large living room with sliding doors to a large terrace with pool, modern kitchen, a toilet, and a bedroom with en suite bathroom and dressing room. An internal staircase leads to the upper floor with 3 double bedrooms each with en suite bathroom and fitted wardrobes. Two of the bedrooms have access to a shared terrace.