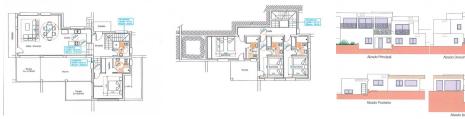

## **DESCRIPTION**

Villa under construction with southeast orientation and with panoramic views of the Moraira bay, the Peñón de Ifach, the mountain of Oltra, Bernia and the Montgo in Jávea, The property consists of 2 floors with on the lower level a large living room with sliding doors to a large terrace with pool, modern kitchen, a toilet, and a bedroom with en suite bathroom and dressing room. An internal staircase leads to the upper floor with 3 double bedrooms each with en suite bathroom and fitted wardrobes. Two of the bedrooms have access to a shared terrace.